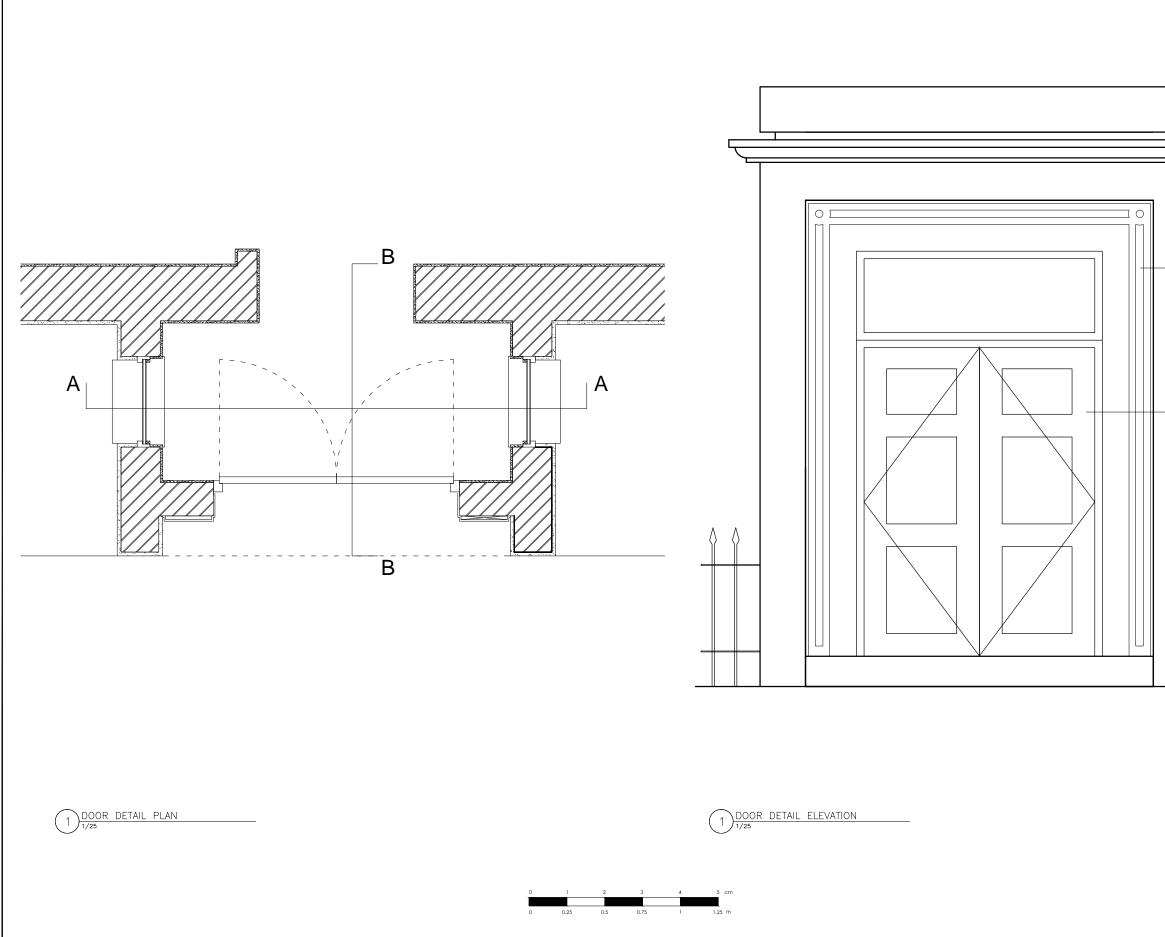

|                      | CLIE                                                                                                                                                                                                                                                             | CLIENT                                                                |                      |  |
|----------------------|------------------------------------------------------------------------------------------------------------------------------------------------------------------------------------------------------------------------------------------------------------------|-----------------------------------------------------------------------|----------------------|--|
|                      | York Global LTD                                                                                                                                                                                                                                                  |                                                                       |                      |  |
|                      | Project                                                                                                                                                                                                                                                          |                                                                       |                      |  |
|                      | 26 Argyle Square<br>London WC1H 8AP                                                                                                                                                                                                                              |                                                                       |                      |  |
| white painted rende  | ARCHITECT                                                                                                                                                                                                                                                        |                                                                       |                      |  |
|                      |                                                                                                                                                                                                                                                                  |                                                                       |                      |  |
|                      | Office for Architectural Culture<br>Achiectur   Mater Ren   Uban Design   Environment  <br>Hereins   Product   Performing Arts Design                                                                                                                            |                                                                       |                      |  |
| white painted rende  |                                                                                                                                                                                                                                                                  | Southbank House, Black Prince Road, London SE1 7SJ,<br>United Kingdom |                      |  |
|                      | REGGISED NENGLAND & WALS OFFICE FOR ARCHIECTURAL CULTURE UD NO 7600493                                                                                                                                                                                           |                                                                       |                      |  |
| white painted rende  | Notes<br>Do not scale the drawings, use only<br>dimensions where indicated. Where no<br>dimension is indicated then site surveys<br>should be undertaken.<br>All dimensions should be checked on site<br>before any manufacture or construction is<br>undertaken |                                                                       |                      |  |
|                      |                                                                                                                                                                                                                                                                  |                                                                       |                      |  |
| 6 panel clack painte | ISSUE                                                                                                                                                                                                                                                            | D                                                                     |                      |  |
| door                 | No.                                                                                                                                                                                                                                                              | Description                                                           | Date                 |  |
|                      | a                                                                                                                                                                                                                                                                | issue for planning                                                    | 13/03/14             |  |
|                      | b<br>c                                                                                                                                                                                                                                                           | issue for planning                                                    | 28/04/14<br>26/08/14 |  |
|                      |                                                                                                                                                                                                                                                                  |                                                                       |                      |  |
|                      |                                                                                                                                                                                                                                                                  |                                                                       |                      |  |
|                      |                                                                                                                                                                                                                                                                  |                                                                       |                      |  |
|                      |                                                                                                                                                                                                                                                                  |                                                                       |                      |  |
|                      |                                                                                                                                                                                                                                                                  |                                                                       |                      |  |
|                      |                                                                                                                                                                                                                                                                  | scale<br>1 : 25 @ A3                                                  |                      |  |
|                      | DRAWN BY<br>P.B/U.L<br>ISSUE DATE<br>26/08/14<br>SHEET TITLE<br>DOOR DETAILS 1                                                                                                                                                                                   |                                                                       |                      |  |
|                      |                                                                                                                                                                                                                                                                  |                                                                       |                      |  |
|                      |                                                                                                                                                                                                                                                                  |                                                                       |                      |  |
|                      |                                                                                                                                                                                                                                                                  |                                                                       |                      |  |
|                      | SHEET NO.<br>1310-D-001C<br>Copyright Reserved                                                                                                                                                                                                                   |                                                                       |                      |  |
|                      | Copyright                                                                                                                                                                                                                                                        | neserved                                                              |                      |  |