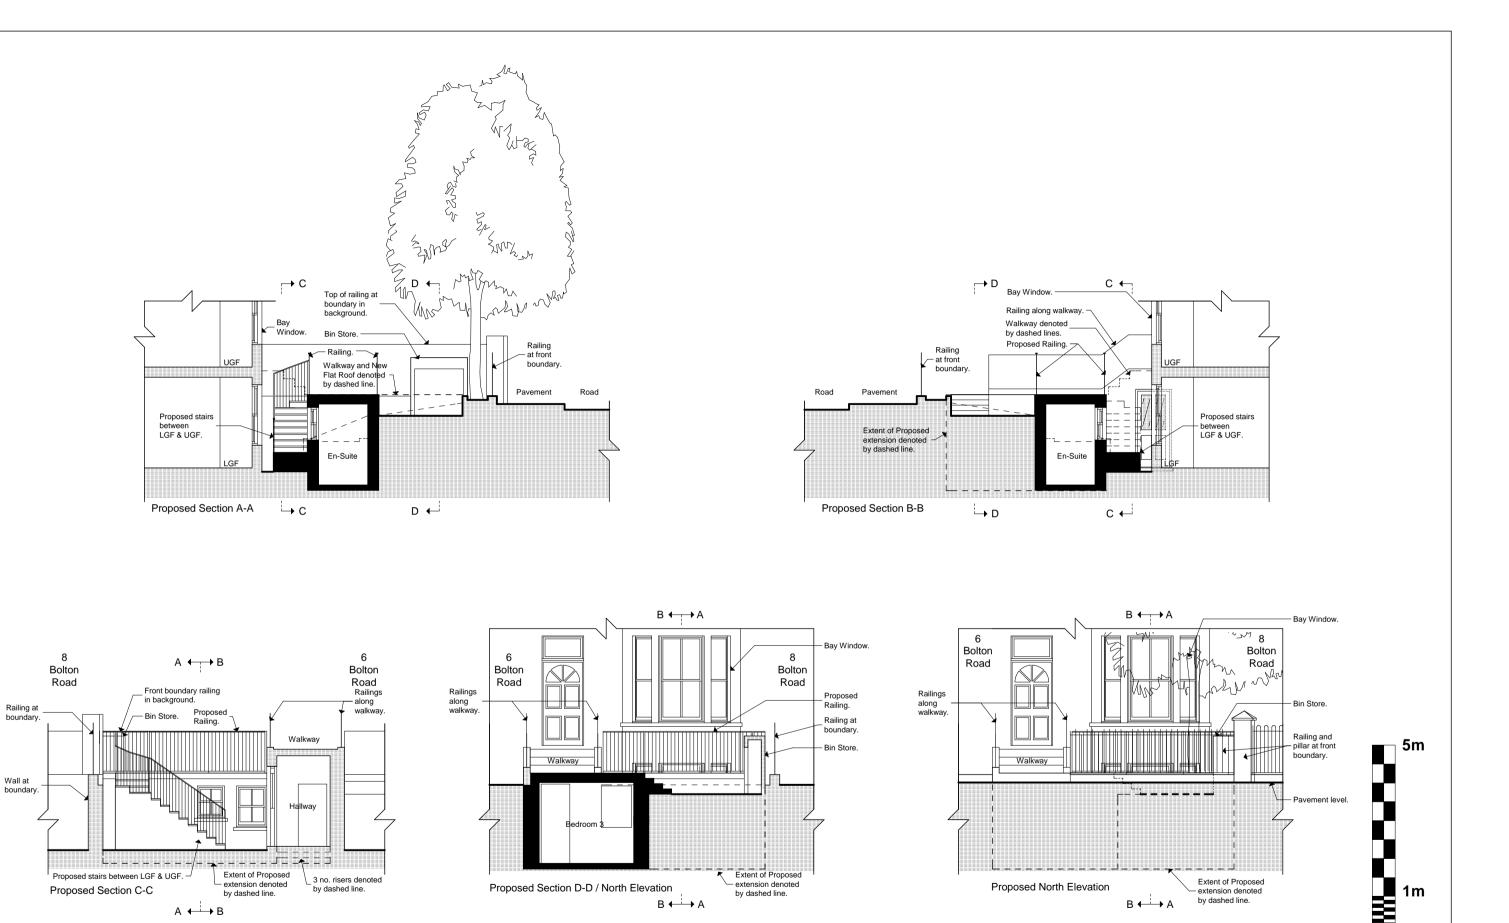

| nt | Project | 7A Bolton Road | Reference<br>Number | 1137-BA-117 |                |
|----|---------|----------------|---------------------|-------------|----------------|
|    | Client  | Litven Limited | Date<br>Aug 14      | Scale 1:100 | Drawir<br>size |

Drawing

Ã3

Drawing Proposed North, East, South & West Elevations / Sections