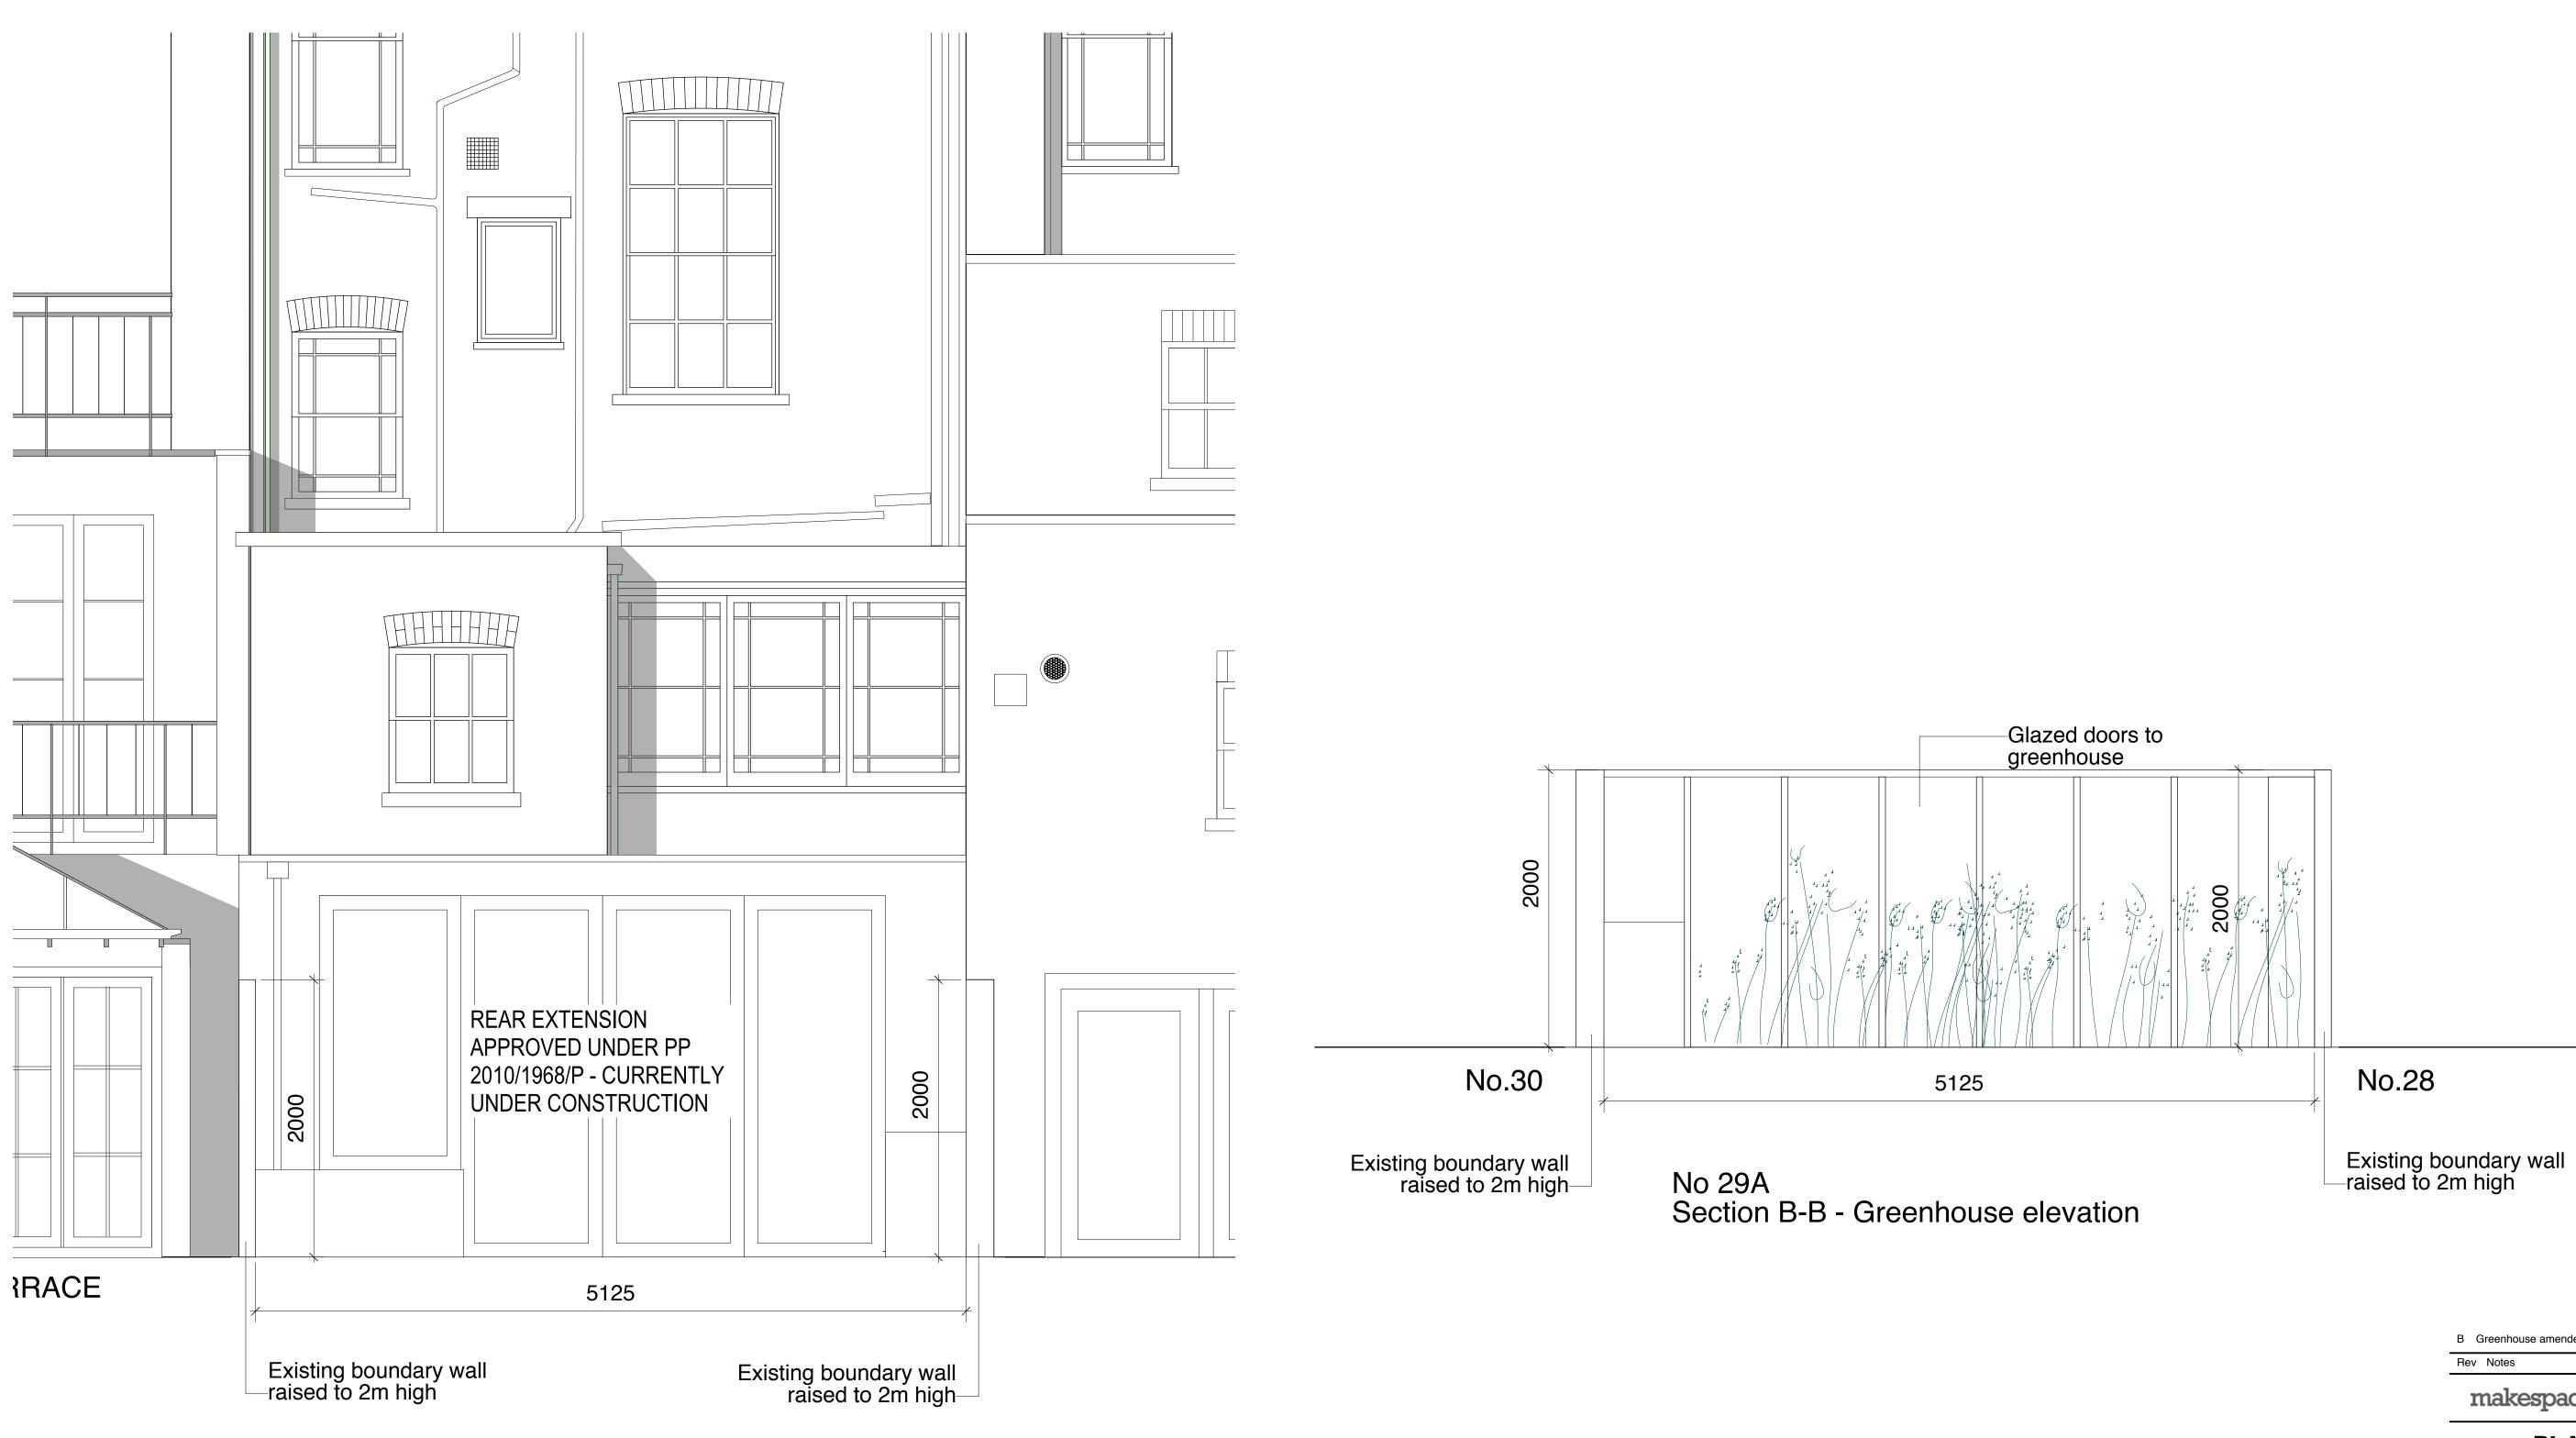

copyright makespace architects Unit 9 51 Derbyshire St London E2 6JQ t: 020 7729 6022 e: curious@makespace.co.uk www.makespace.co.uk

No 29A Section A-A Elevation towards house

| B Greenhouse amended to 1m | 18.08.14 | SS |
|----------------------------|----------|----|
| Rev Notes Date By          |          |    |
| makespacearchitects'       |          |    |

## PLANNING

| Client     | Heidi                             |
|------------|-----------------------------------|
| Site       | 29a Chalcot Rd NW1 8LN            |
| TITLE      | PROPOSED GARDEN<br>ELEVATIONS B-B |
| Dwg No.    | 1180-51-201 Rev B                 |
| Date       | 03.01.14                          |
| Scale      | 1:25                              |
| Sheet size | A1                                |
|            |                                   |