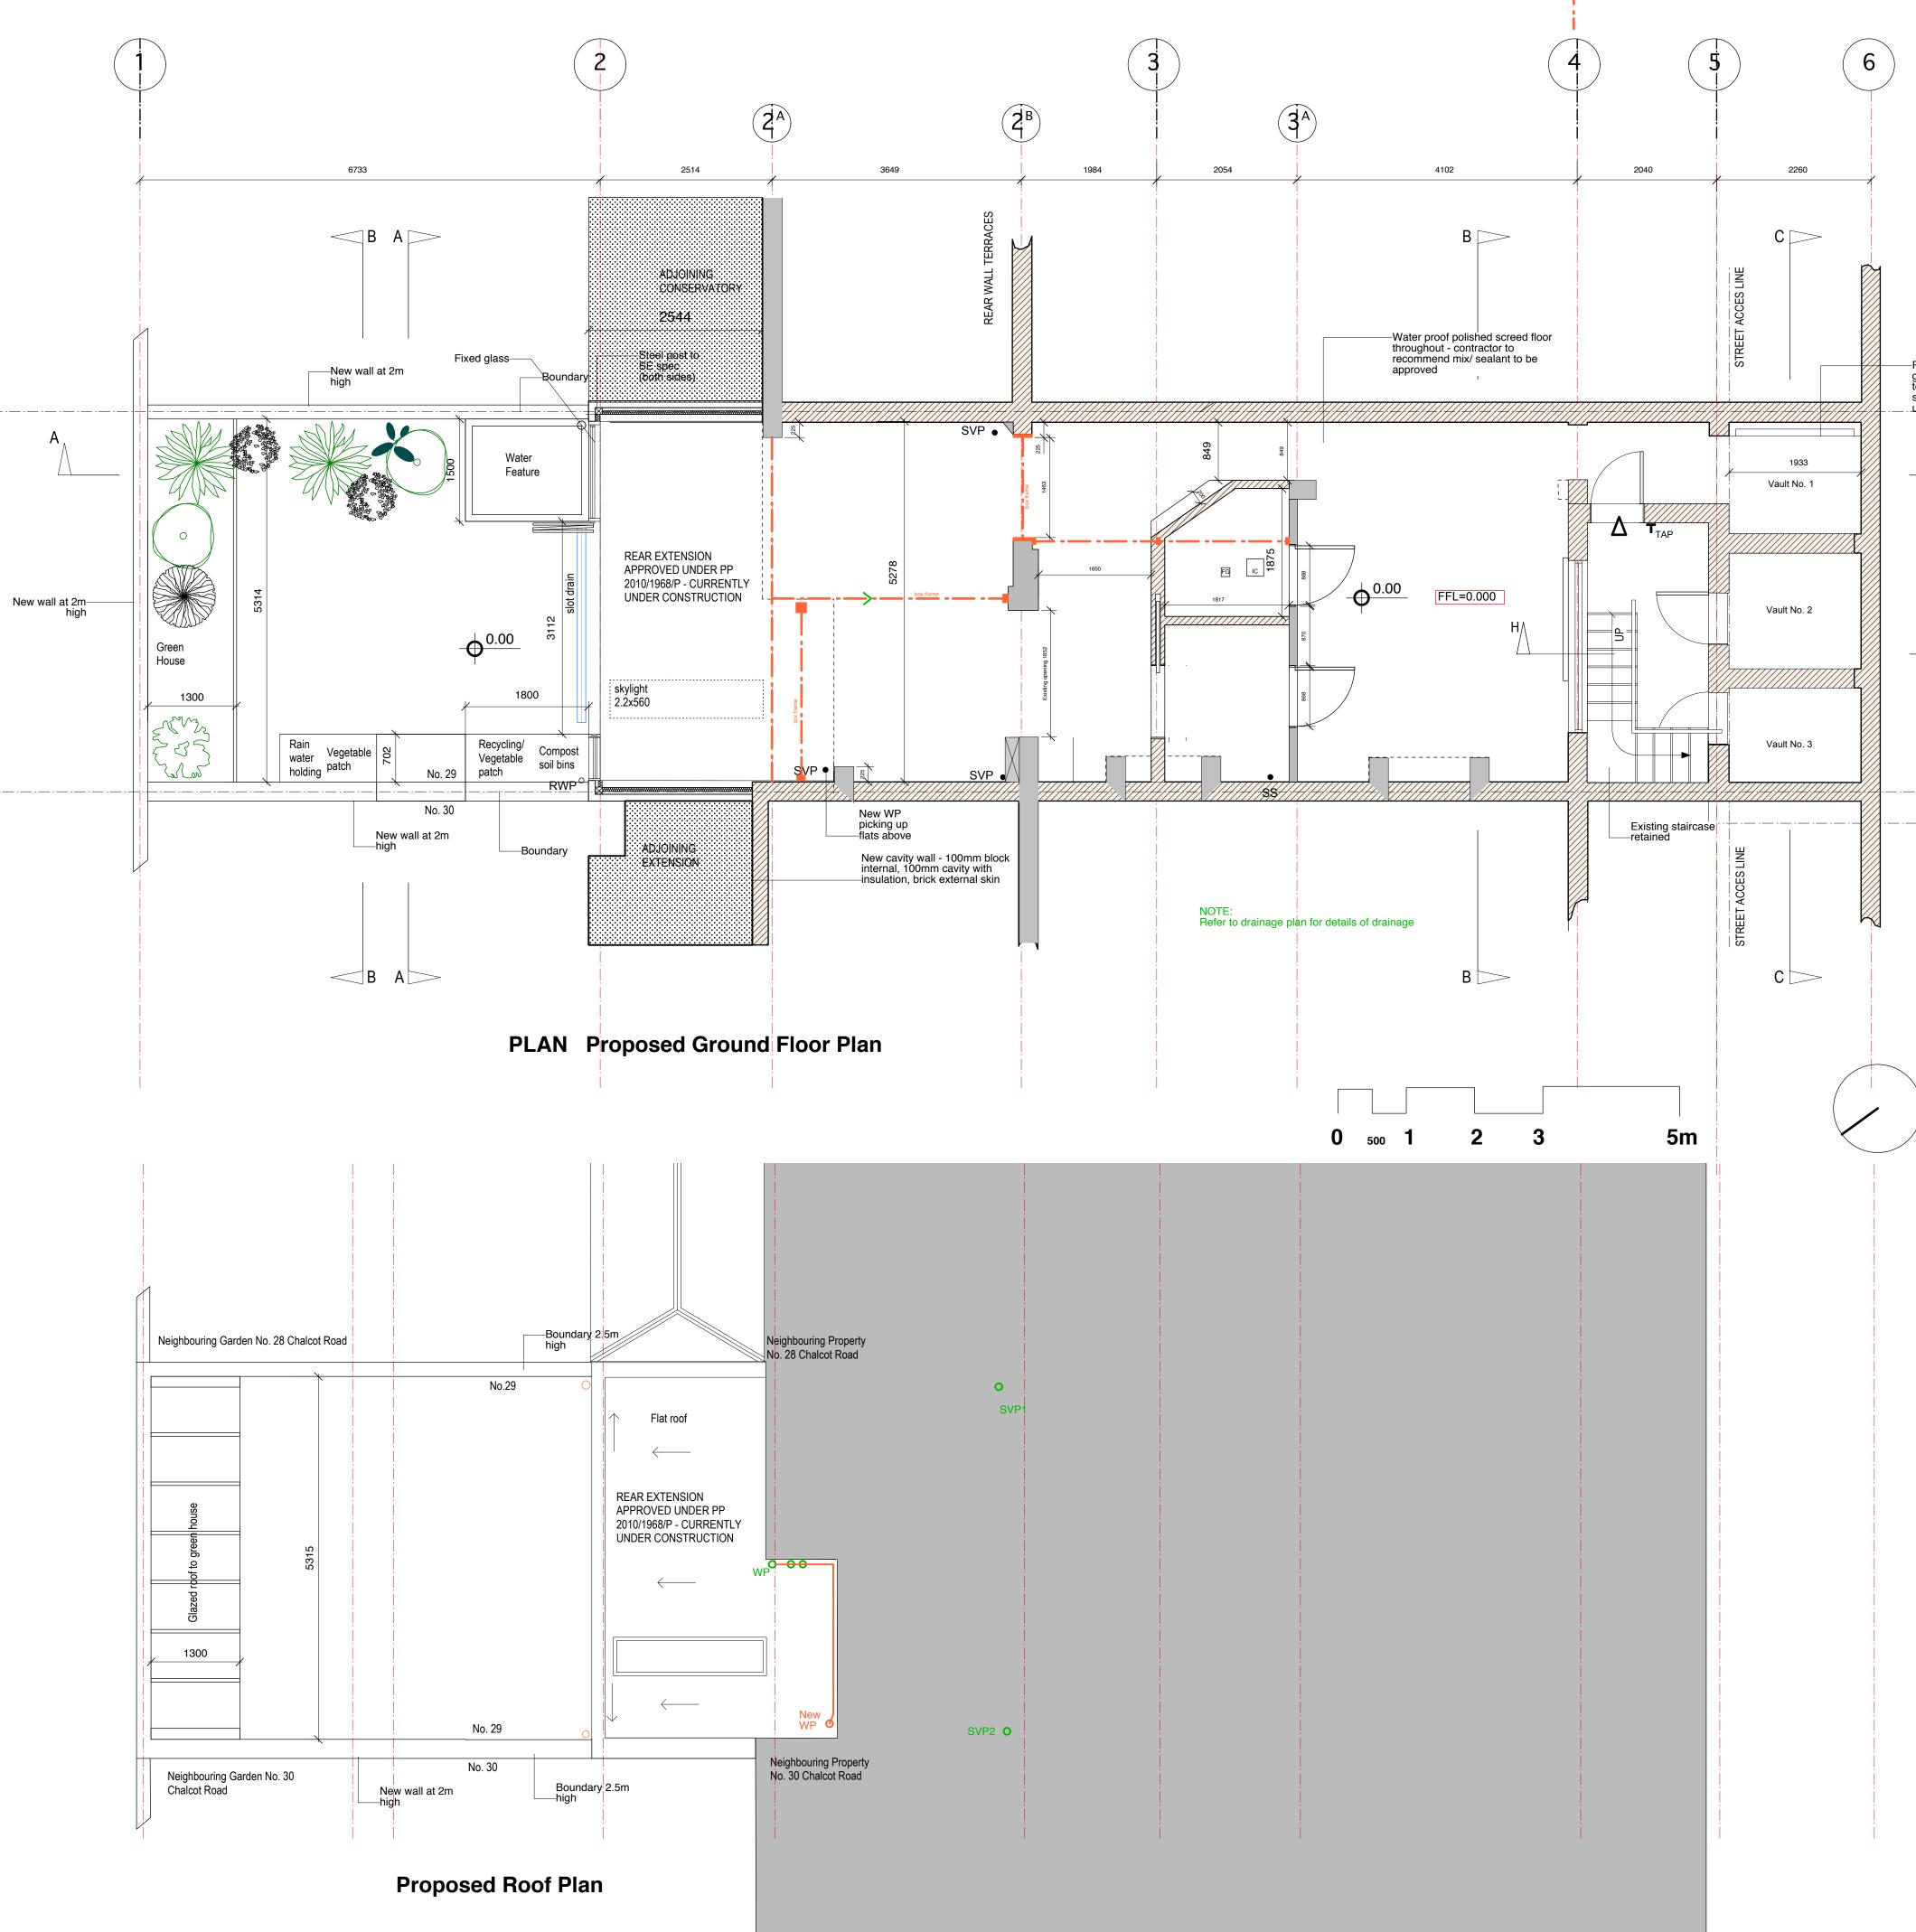

## PLANNING

| Client     | Heidi                                |
|------------|--------------------------------------|
| Site       | 29a Chalcot Rd NW1 8LN               |
| TITLE      | PROPOSED GROUND<br>FLOOR + ROOF PLAN |
| Dwg No.    | 1180-51-100 Rev B                    |
| Date       | 03.01.14                             |
| Scale      | 1:50                                 |
| Sheet size | A1                                   |