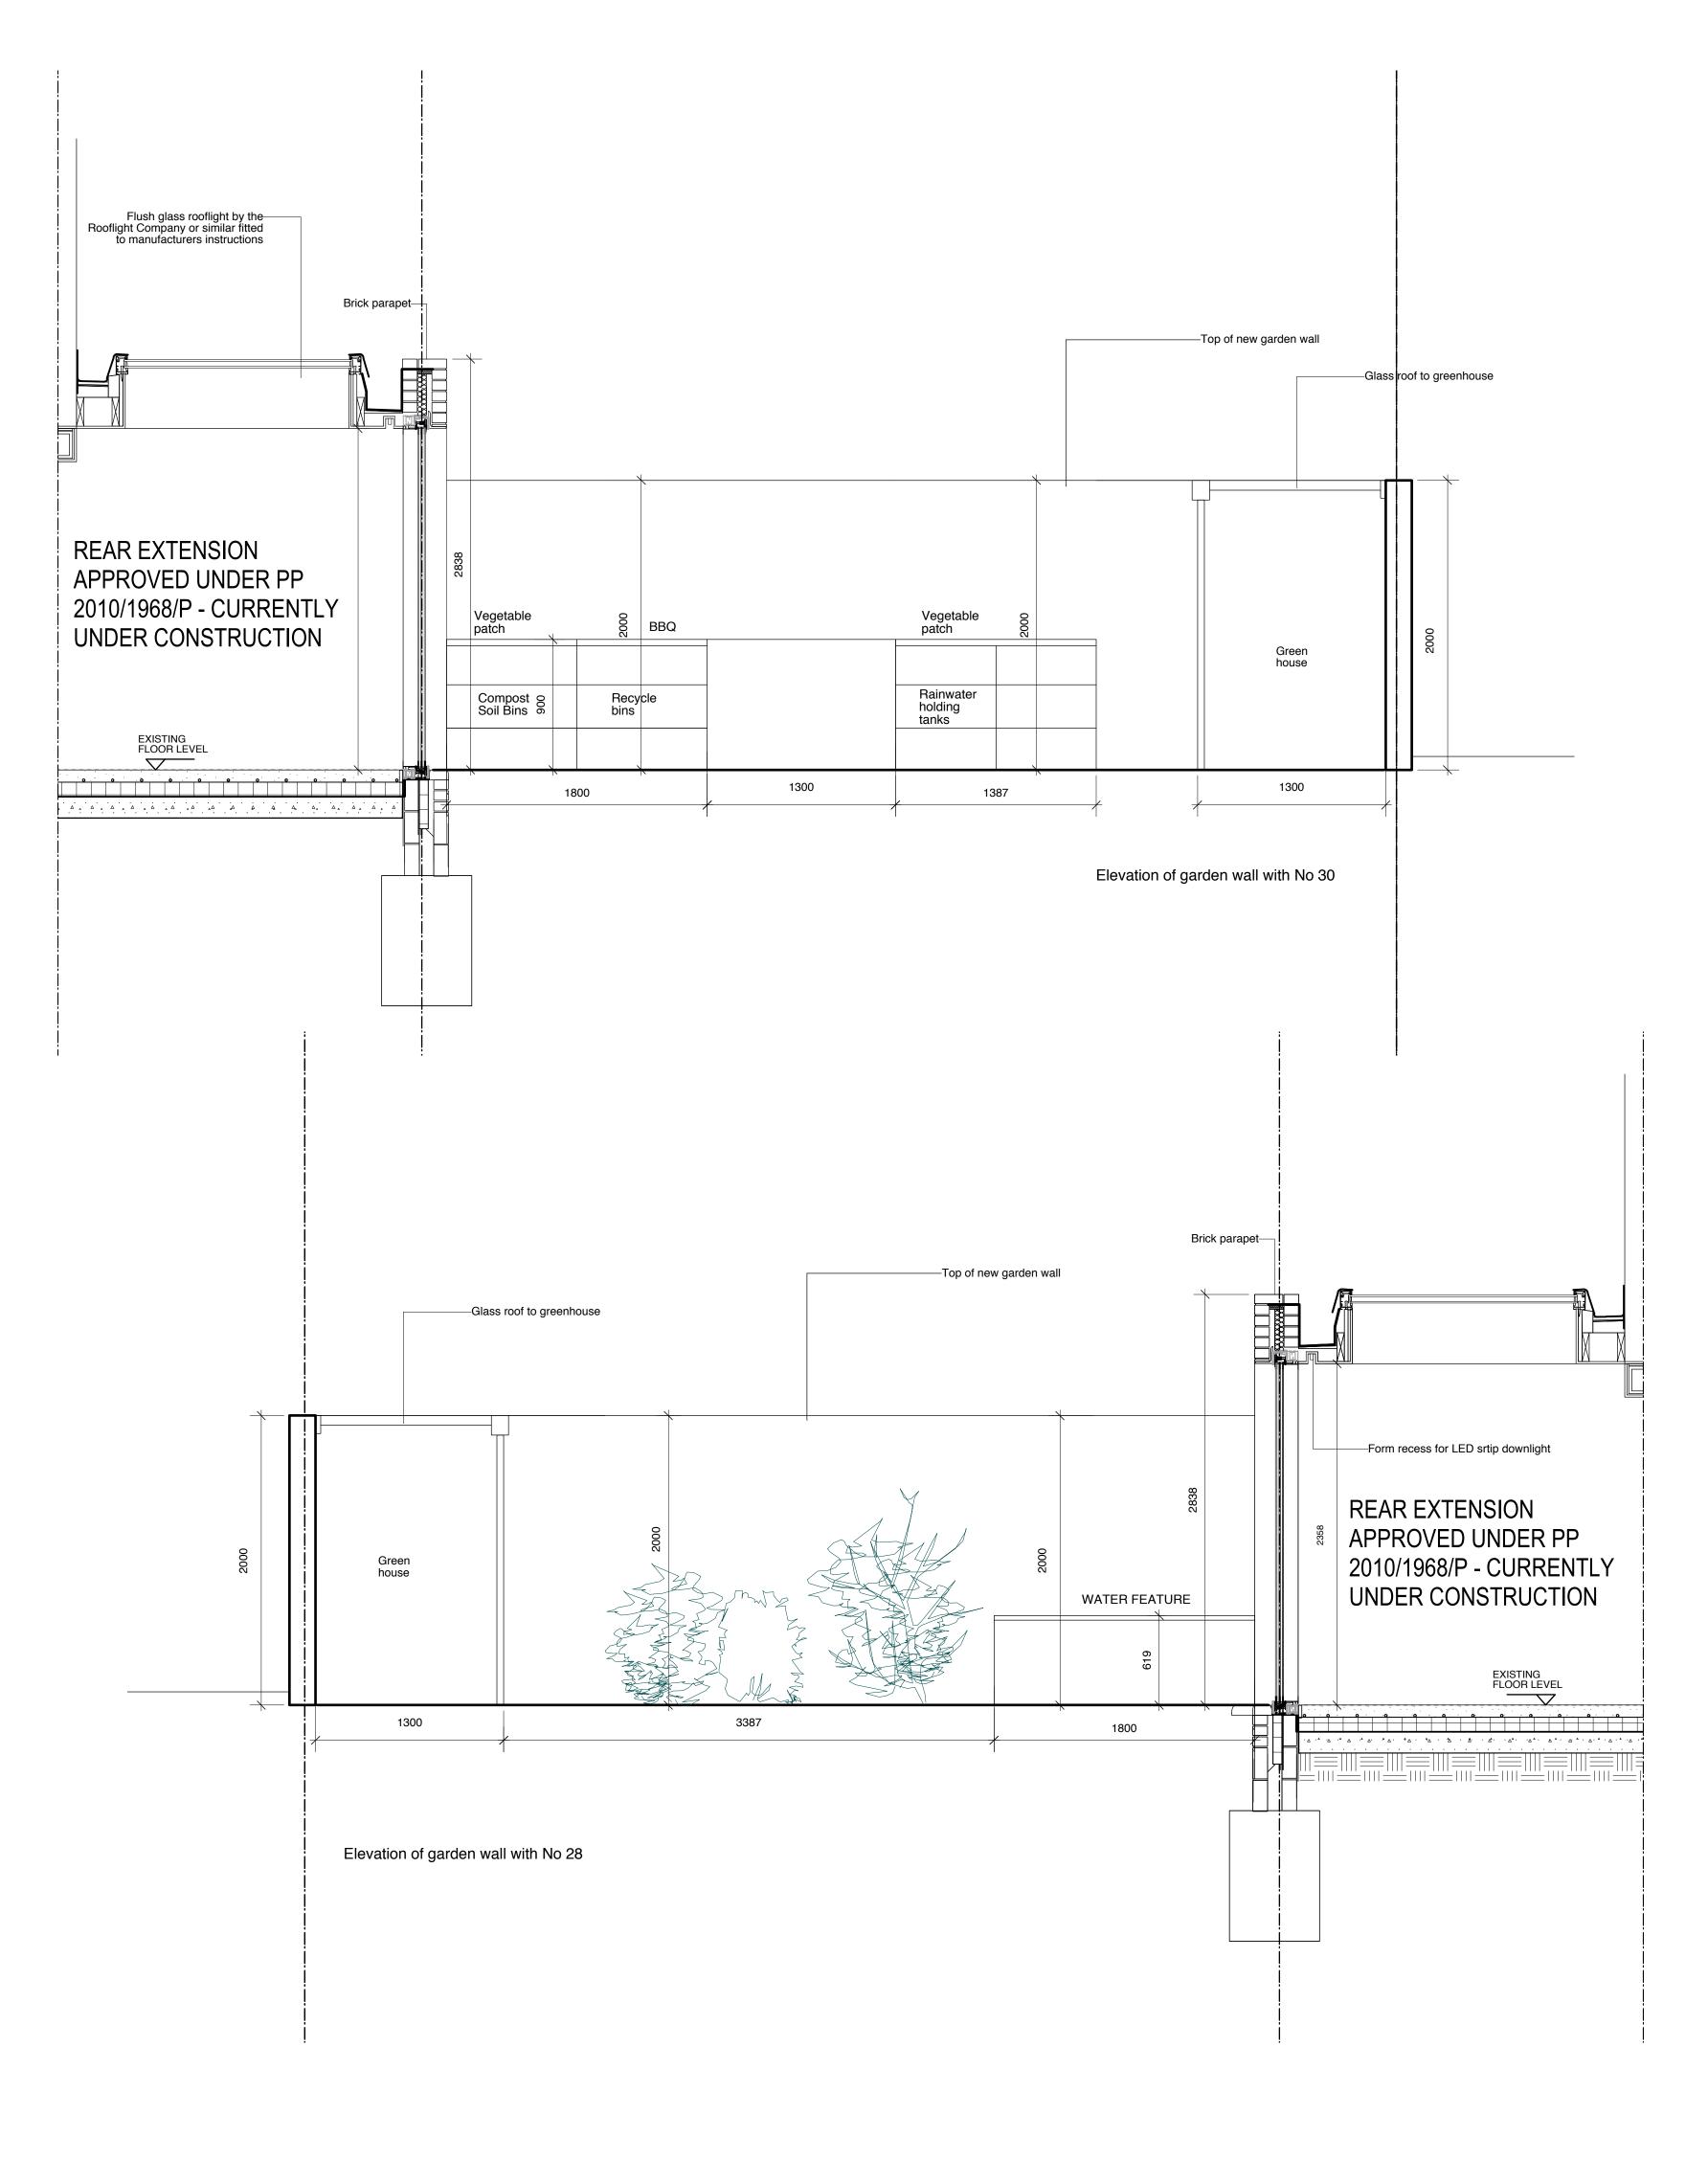

## PLANNING

| Client     | Heidi                         |
|------------|-------------------------------|
| Site       | 29a Chalcot Rd NW1 8LN        |
| TITLE      | PROPOSED GARDEN<br>ELEVATIONS |
| Dwg No.    | 1180-51-200 Rev B             |
| Date       | 03.01.14                      |
| Scale      | 1:25                          |
| Sheet size | A1                            |

copyright makespace architects Unit 9 51 Derbyshire St London E2 6JQ t: 020 7729 6022 e: curious@makespace.co.uk www.makespace.co.uk

No 29A Section A-A Elevation towards house

| B Greenhouse amended to 1m | 18.08.14 | SS |
|----------------------------|----------|----|
| Rev Notes Date By          |          |    |
| makespacearchitects'       |          |    |