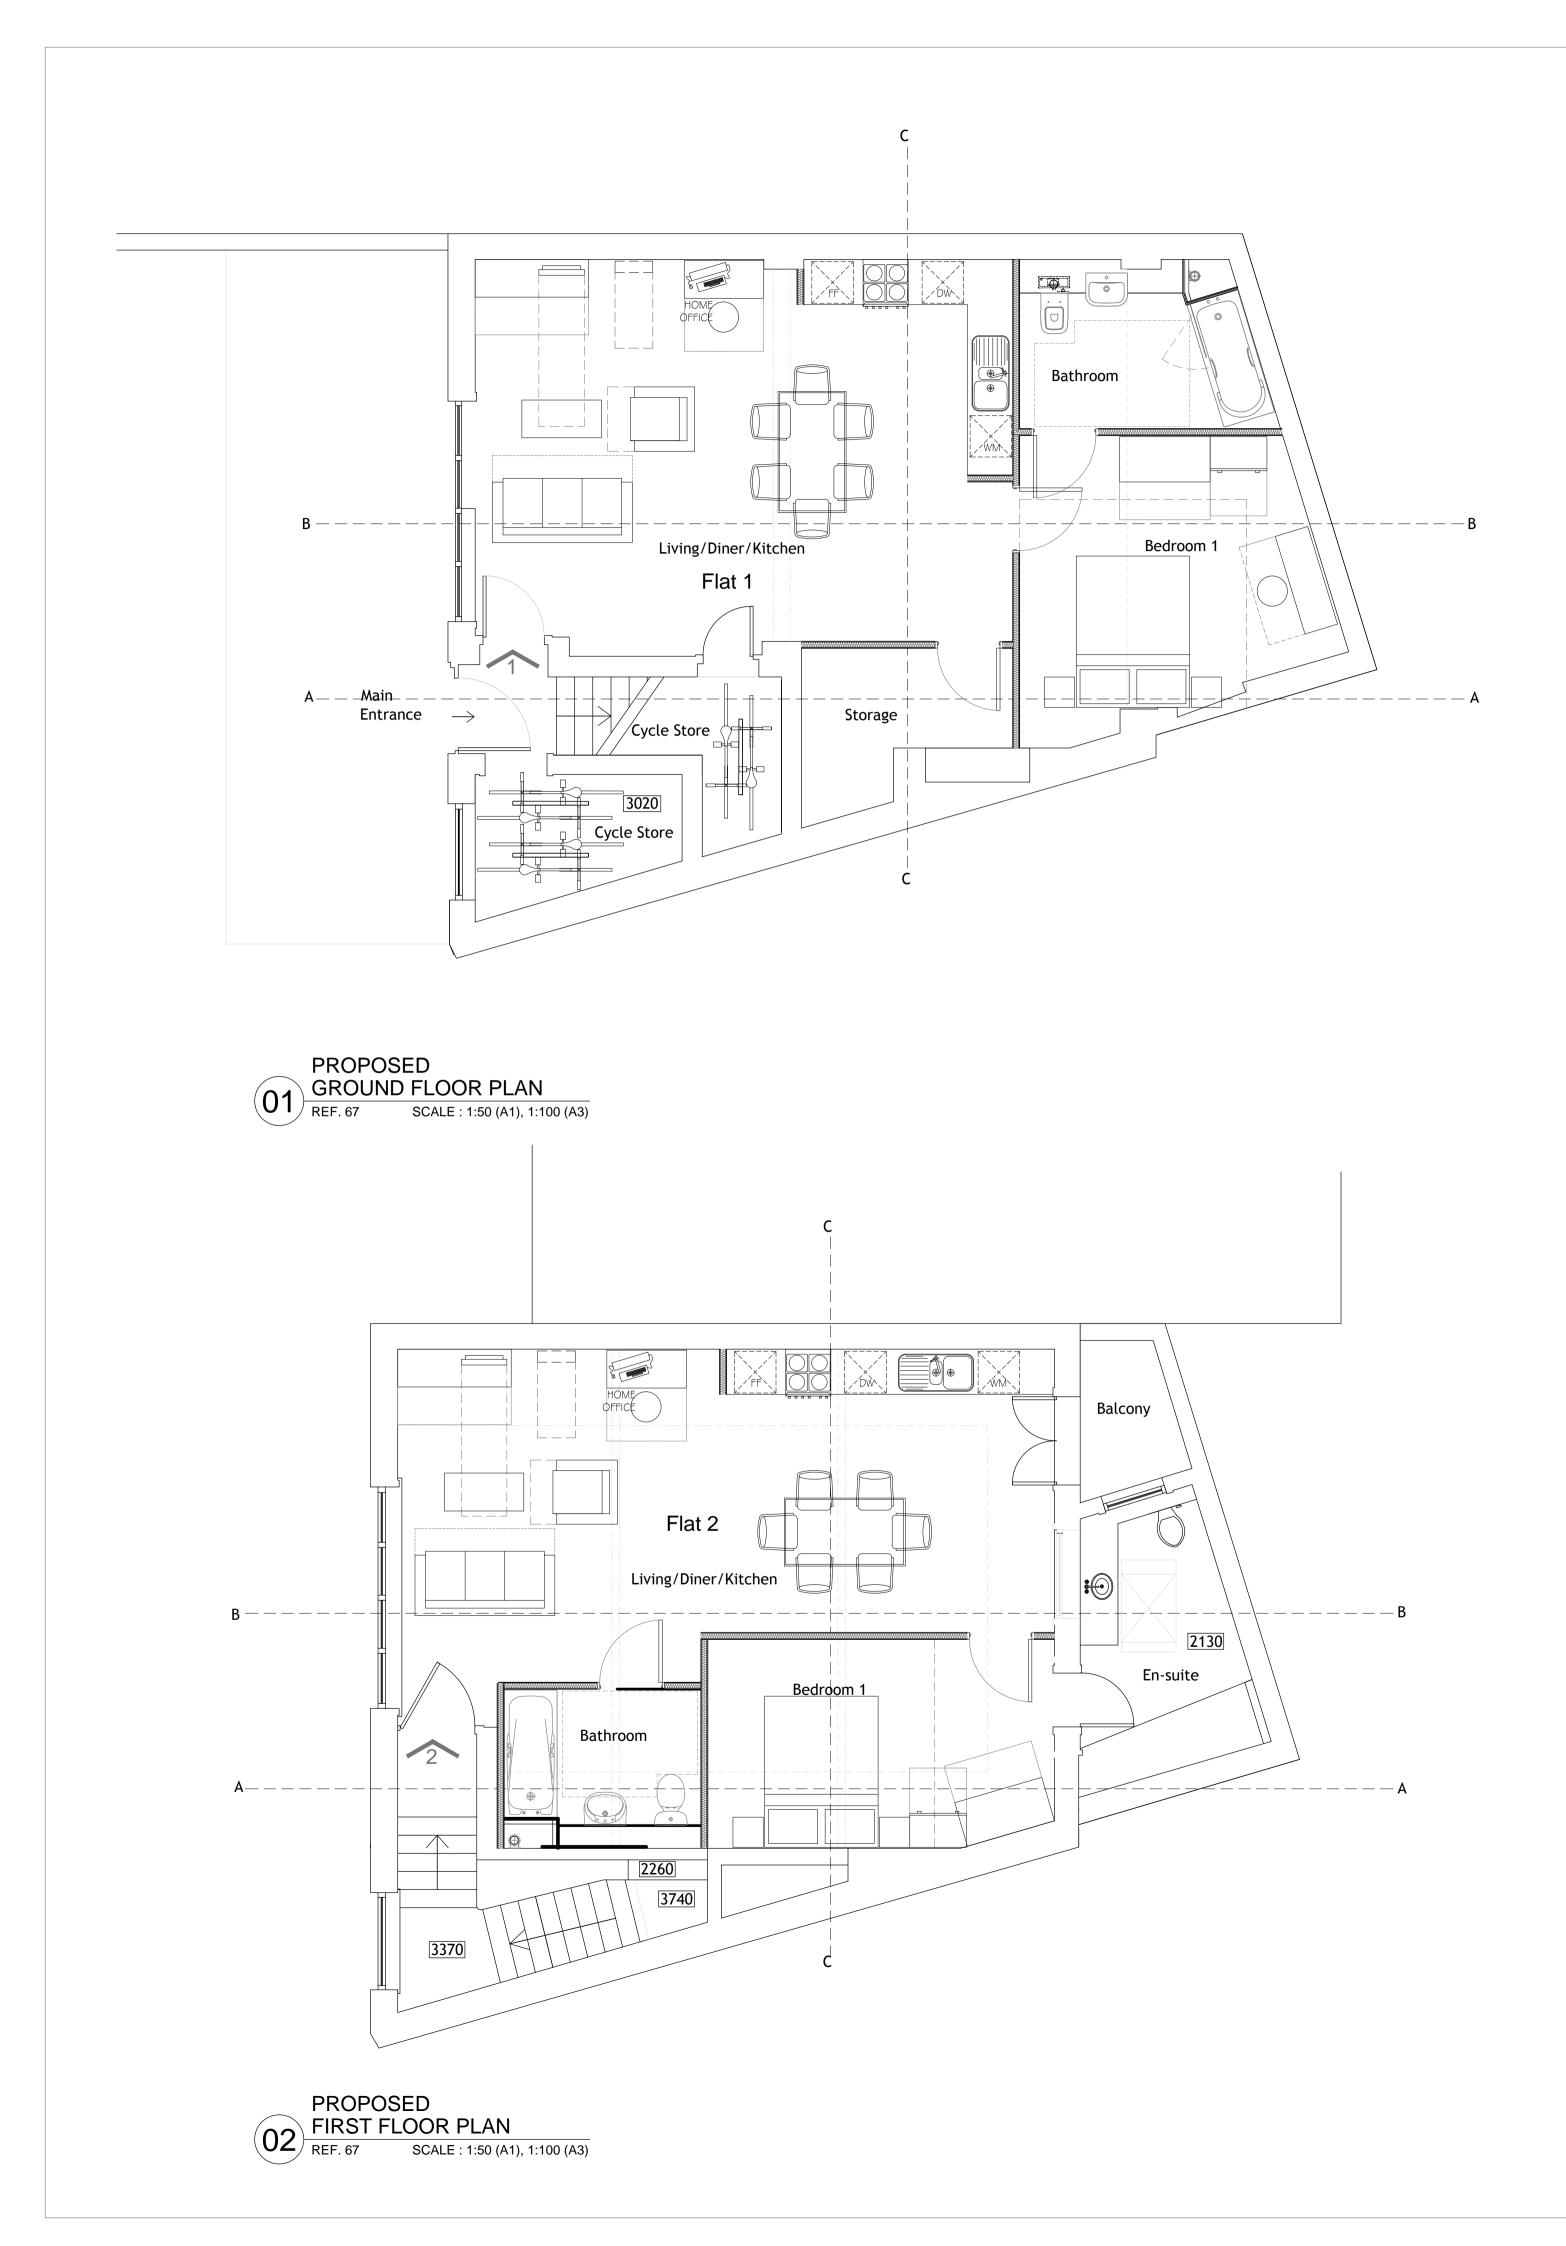

EXISTING NORTH SIDE ELEVATION REF. 67 SCALE : 1:50 (A1), 1:100 (A3)

| 0 1 2 3                                             | 4                        | 5 metre                                                                                                                               | N              |  |
|-----------------------------------------------------|--------------------------|---------------------------------------------------------------------------------------------------------------------------------------|----------------|--|
| FOR PLANNING APPROVAL                               |                          |                                                                                                                                       |                |  |
| <b>DRAPER</b> Architects Ltd                        |                          | 24 Trevithick Drive, Dartford, Kent DA1 5LN<br>Tel: 01322 402225<br>Email: info@draperarchitects.com<br>Web: www.draperarchitects.com |                |  |
| Client:<br>Kelvin Murray                            | 0                        | Drawing Title:<br>Proposed Floor Plans                                                                                                |                |  |
| Job Title:<br>St Lukes Hall<br>120 Fortune Green RD | Scale:<br>1:50@A1        | Date:<br>August 2014                                                                                                                  | Drawn:<br>DD   |  |
| NW6 1DN                                             | Drawing Nur<br>65(07)001 | nber: Printer<br>rev:-                                                                                                                | d: August 2014 |  |