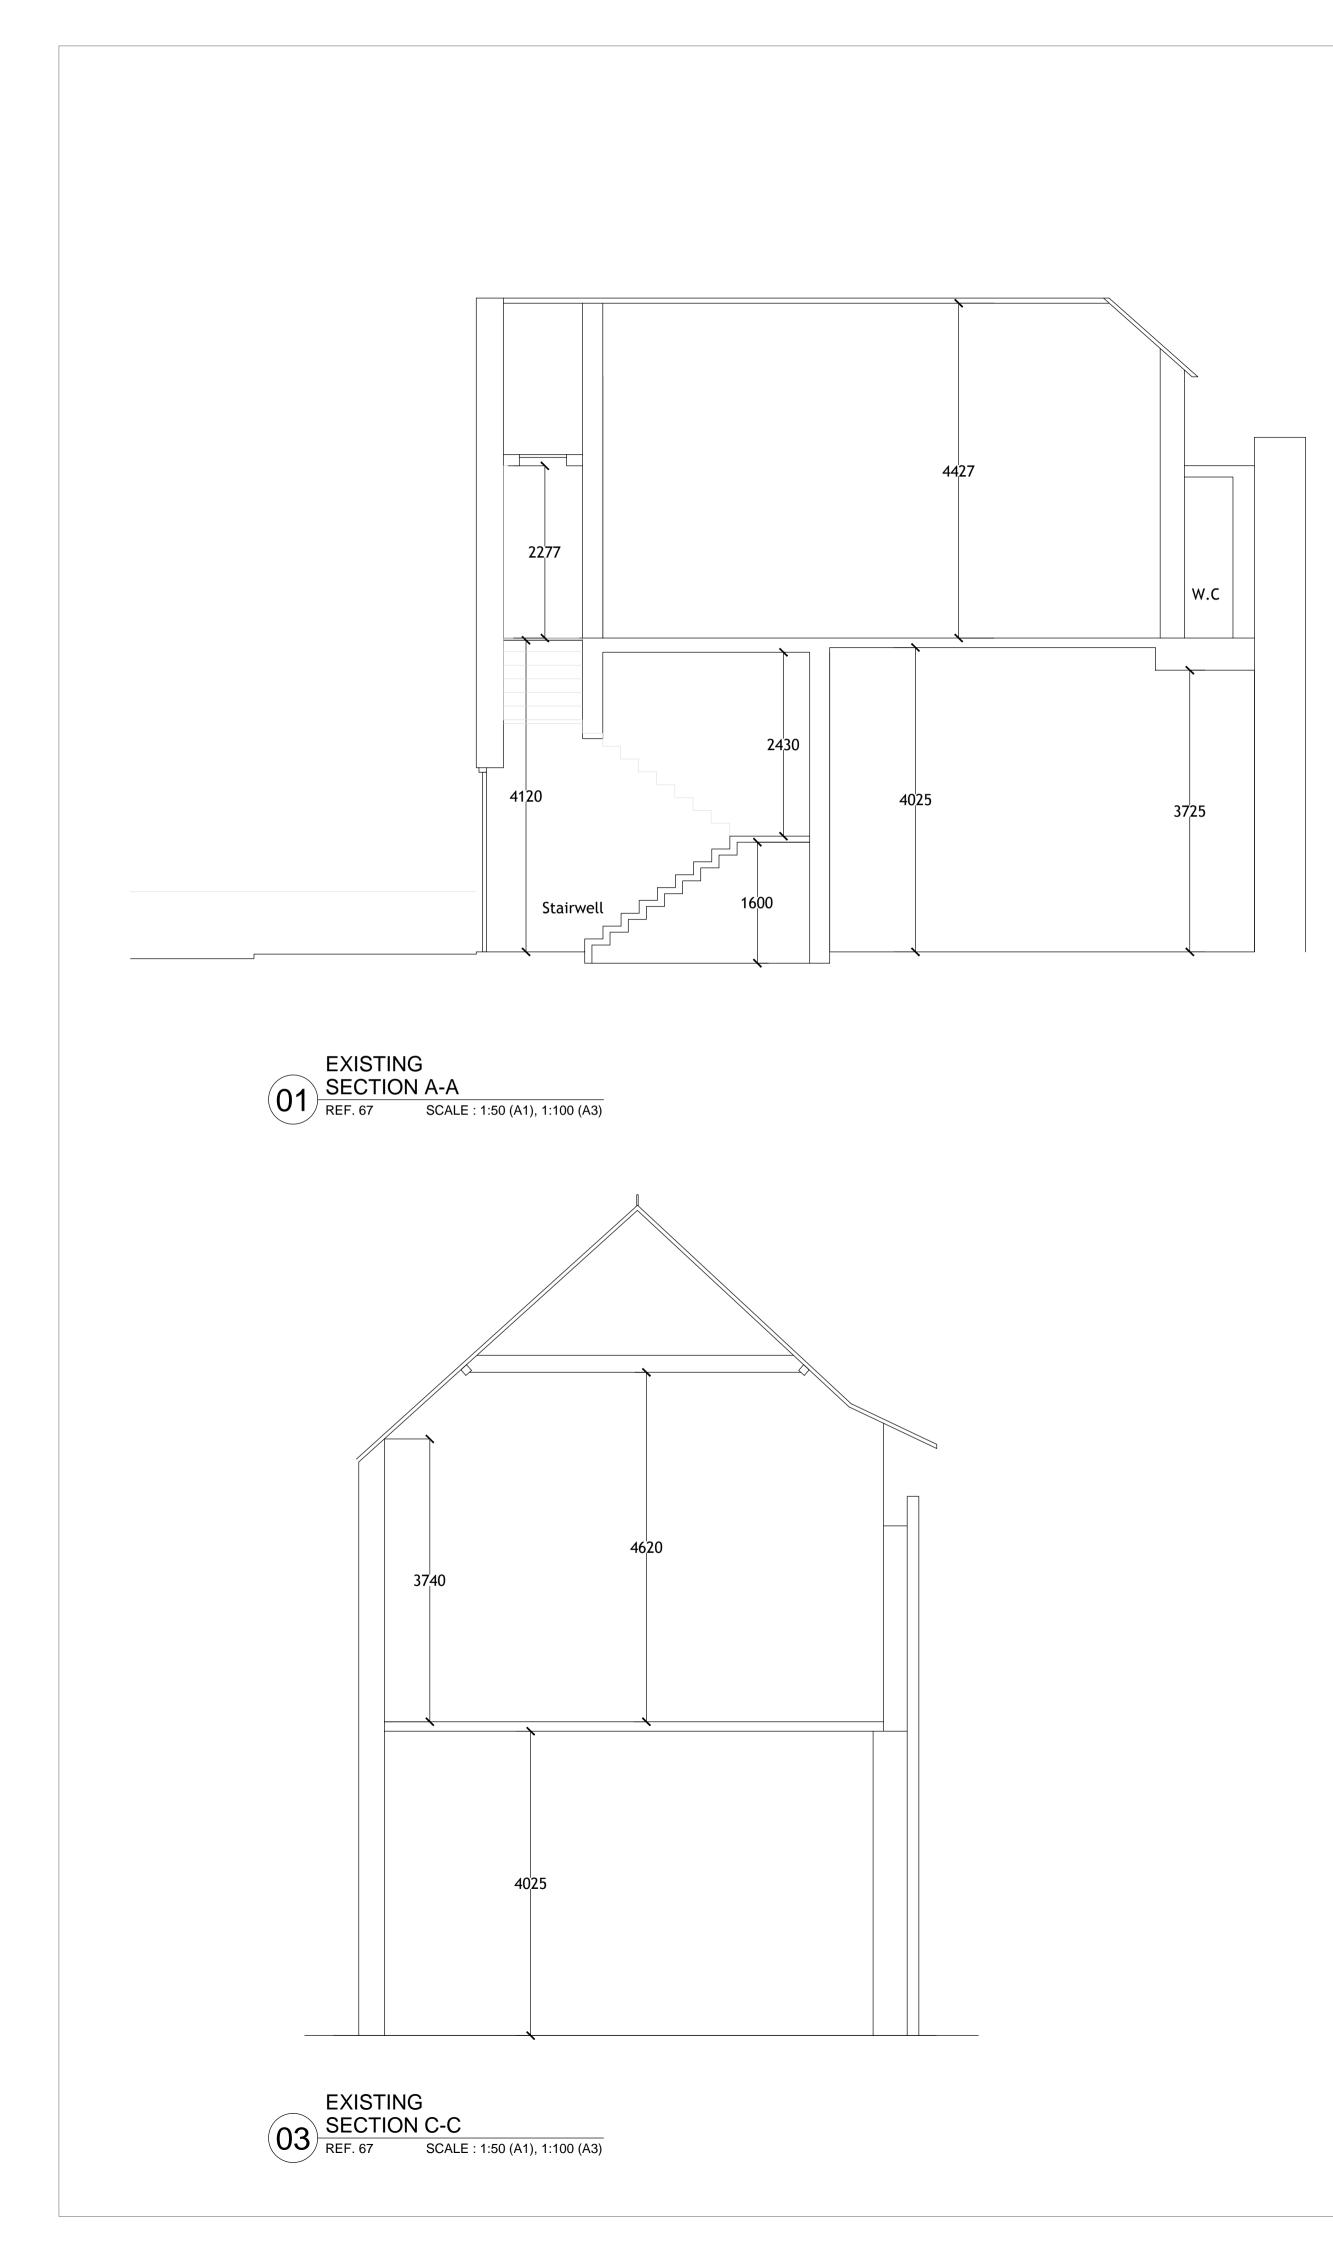

EXISTING NORTH SIDE ELEVATION REF. 67 SCALE : 1:50 (A1), 1:100 (A3)

| 0 1 2 3                                             | 4                        | 5 metre                                                                                                                               | N              |  |
|-----------------------------------------------------|--------------------------|---------------------------------------------------------------------------------------------------------------------------------------|----------------|--|
| FOR PLANNING APPROVAL                               |                          |                                                                                                                                       |                |  |
| <b>DRAPER</b> Architects Ltd                        |                          | 24 Trevithick Drive, Dartford, Kent DA1 5LN<br>Tel: 01322 402225<br>Email: info@draperarchitects.com<br>Web: www.draperarchitects.com |                |  |
| Client:<br>Kelvin Murray                            | 0                        | Drawing Title:<br>Proposed Floor Plans                                                                                                |                |  |
| Job Title:<br>St Lukes Hall<br>120 Fortune Green RD | Scale:<br>1:50@A1        | Date:<br>August 2014                                                                                                                  | Drawn:<br>DD   |  |
| NW6 1DN                                             | Drawing Nur<br>65(07)001 | nber: Printer<br>rev:-                                                                                                                | d: August 2014 |  |