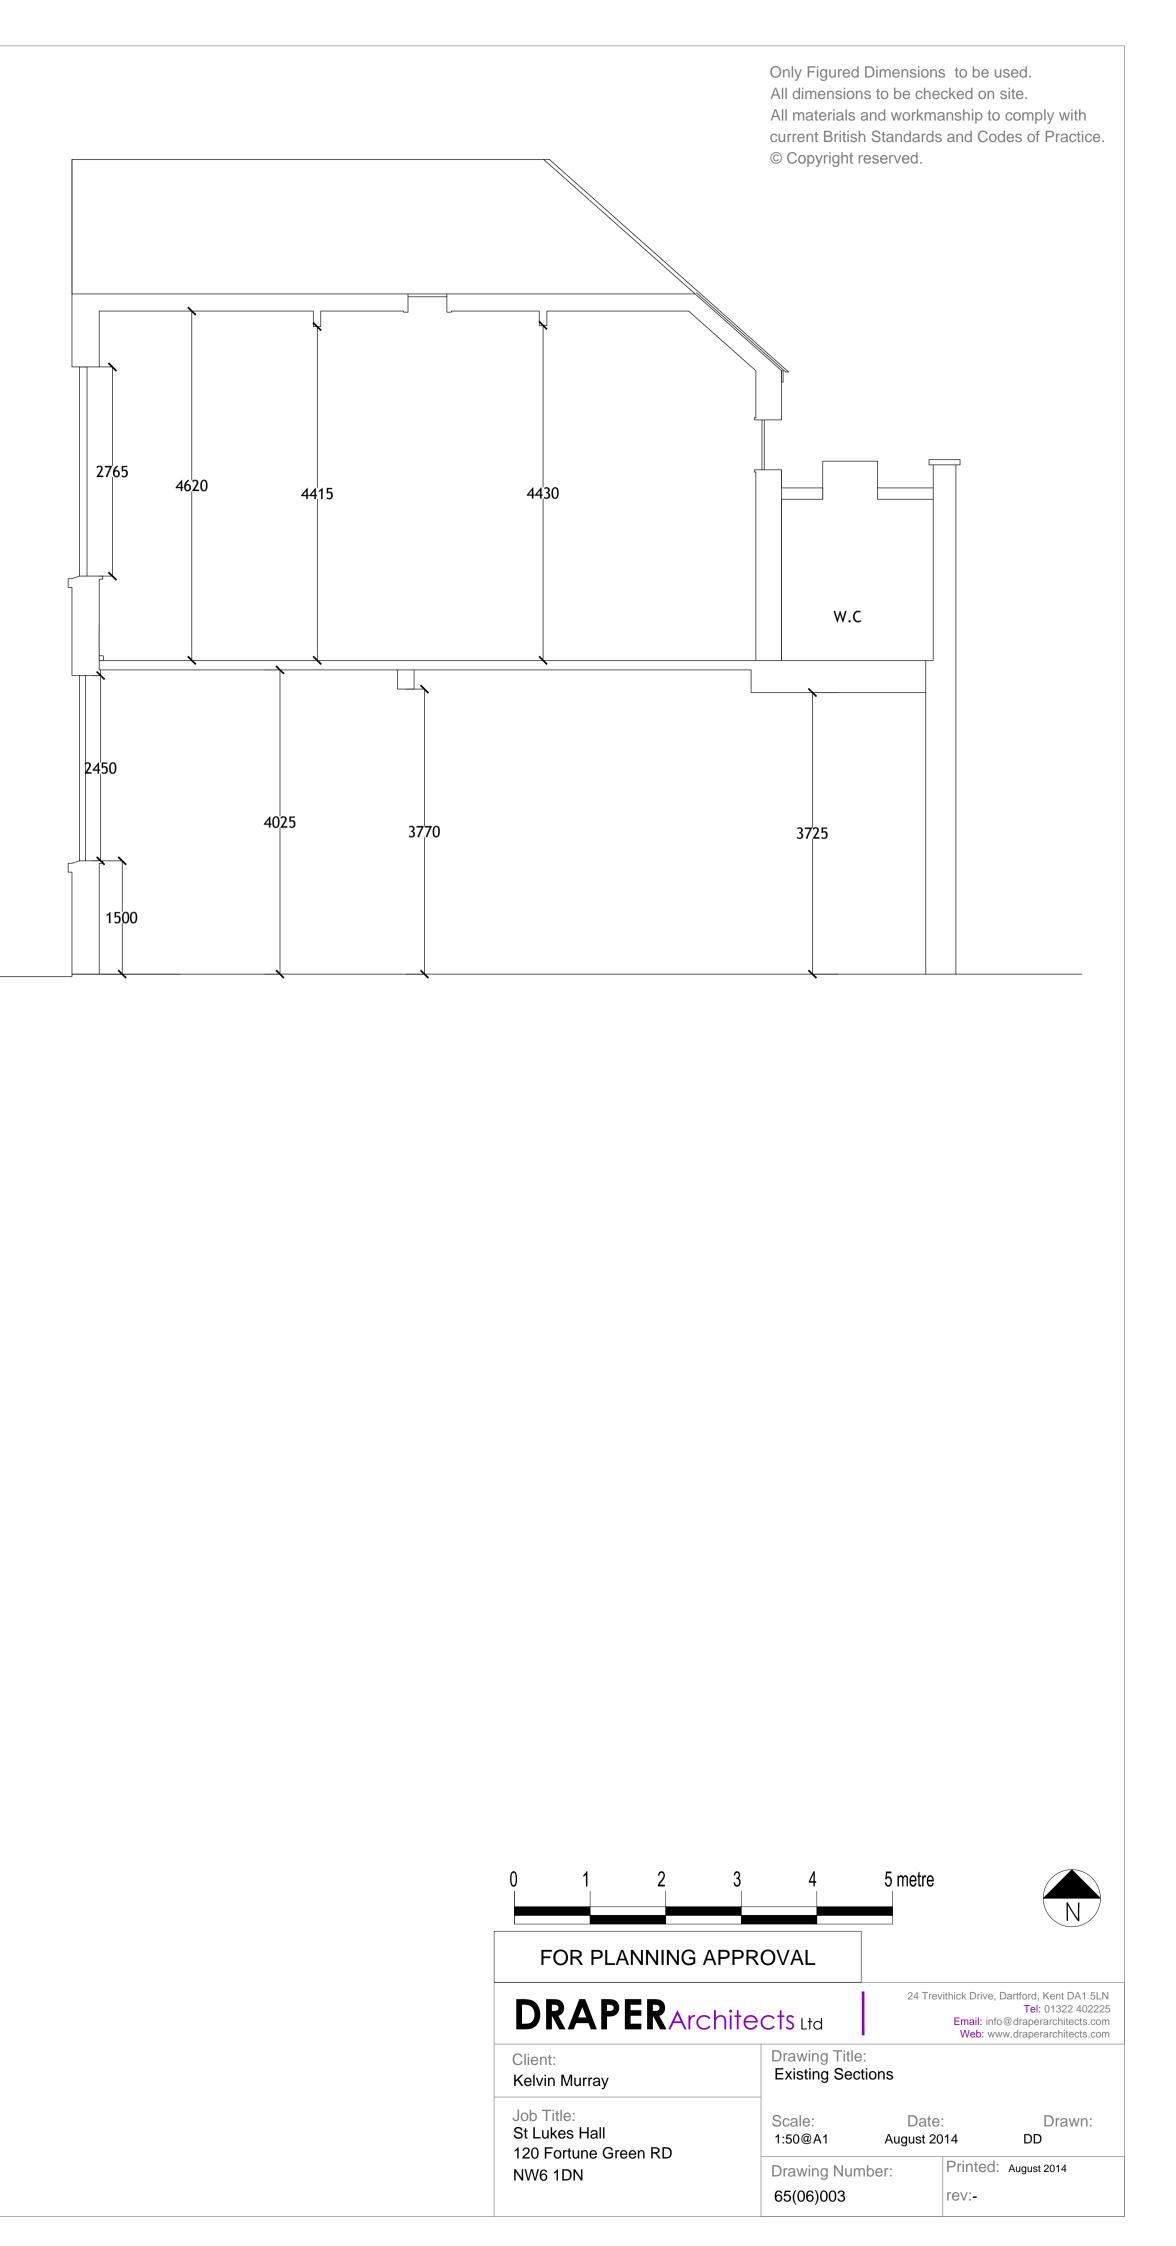

EXISTING NORTH SIDE ELEVATION REF. 67 SCALE : 1:50 (A1), 1:100 (A3)

| 0 1 2 3                                             | 4                        | 5 metre                                                                                                                               | N              |  |
|-----------------------------------------------------|--------------------------|---------------------------------------------------------------------------------------------------------------------------------------|----------------|--|
| FOR PLANNING APPROVAL                               |                          |                                                                                                                                       |                |  |
| <b>DRAPER</b> Architects Ltd                        |                          | 24 Trevithick Drive, Dartford, Kent DA1 5LN<br>Tel: 01322 402225<br>Email: info@draperarchitects.com<br>Web: www.draperarchitects.com |                |  |
| Client:<br>Kelvin Murray                            | 0                        | Drawing Title:<br>Proposed Floor Plans                                                                                                |                |  |
| Job Title:<br>St Lukes Hall<br>120 Fortune Green RD | Scale:<br>1:50@A1        | Date:<br>August 2014                                                                                                                  | Drawn:<br>DD   |  |
| NW6 1DN                                             | Drawing Nur<br>65(07)001 | nber: Printer<br>rev:-                                                                                                                | d: August 2014 |  |