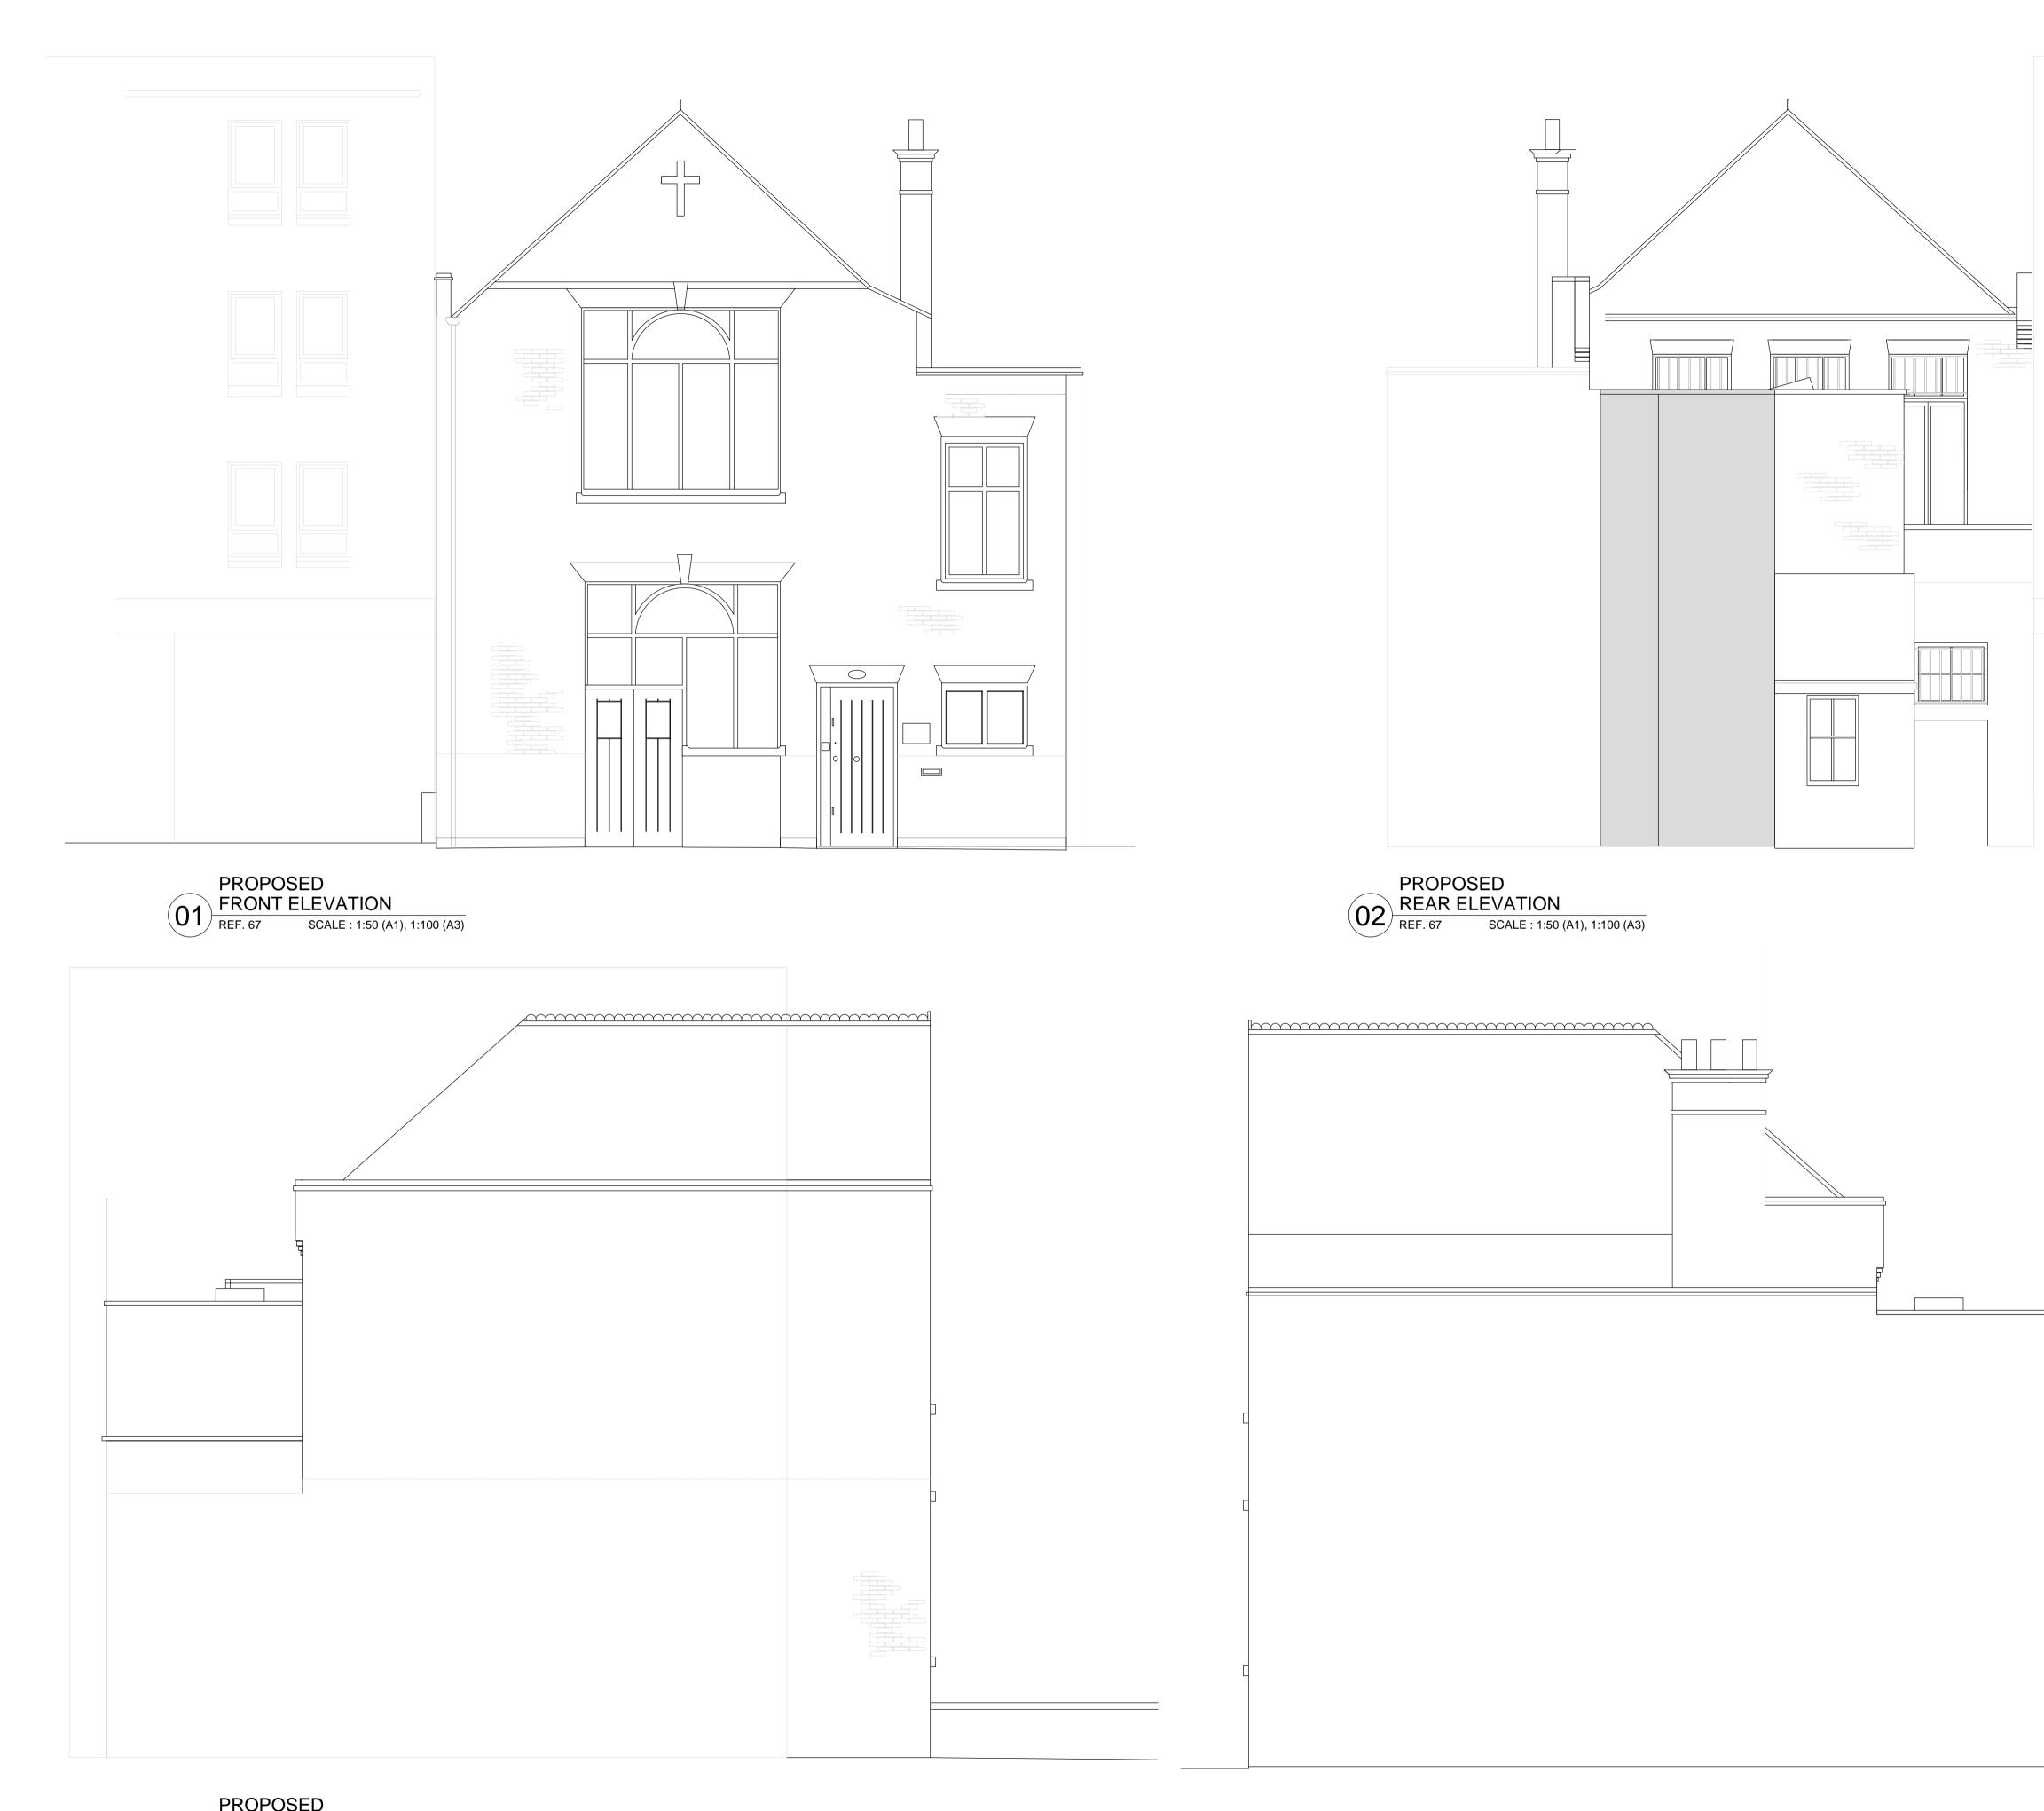

info@draperarchitects.com<br>Web: www.draperarchitects.com |                |  |
| Client:<br>Kelvin Murray                            | 0                        | Drawing Title:<br>Proposed Floor Plans                                                                                                |                |  |
| Job Title:<br>St Lukes Hall<br>120 Fortune Green RD | Scale:<br>1:50@A1        | Date:<br>August 2014                                                                                                                  | Drawn:<br>DD   |  |
| NW6 1DN                                             | Drawing Nur<br>65(07)001 | nber: Printer<br>rev:-                                                                                                                | d: August 2014 |  |