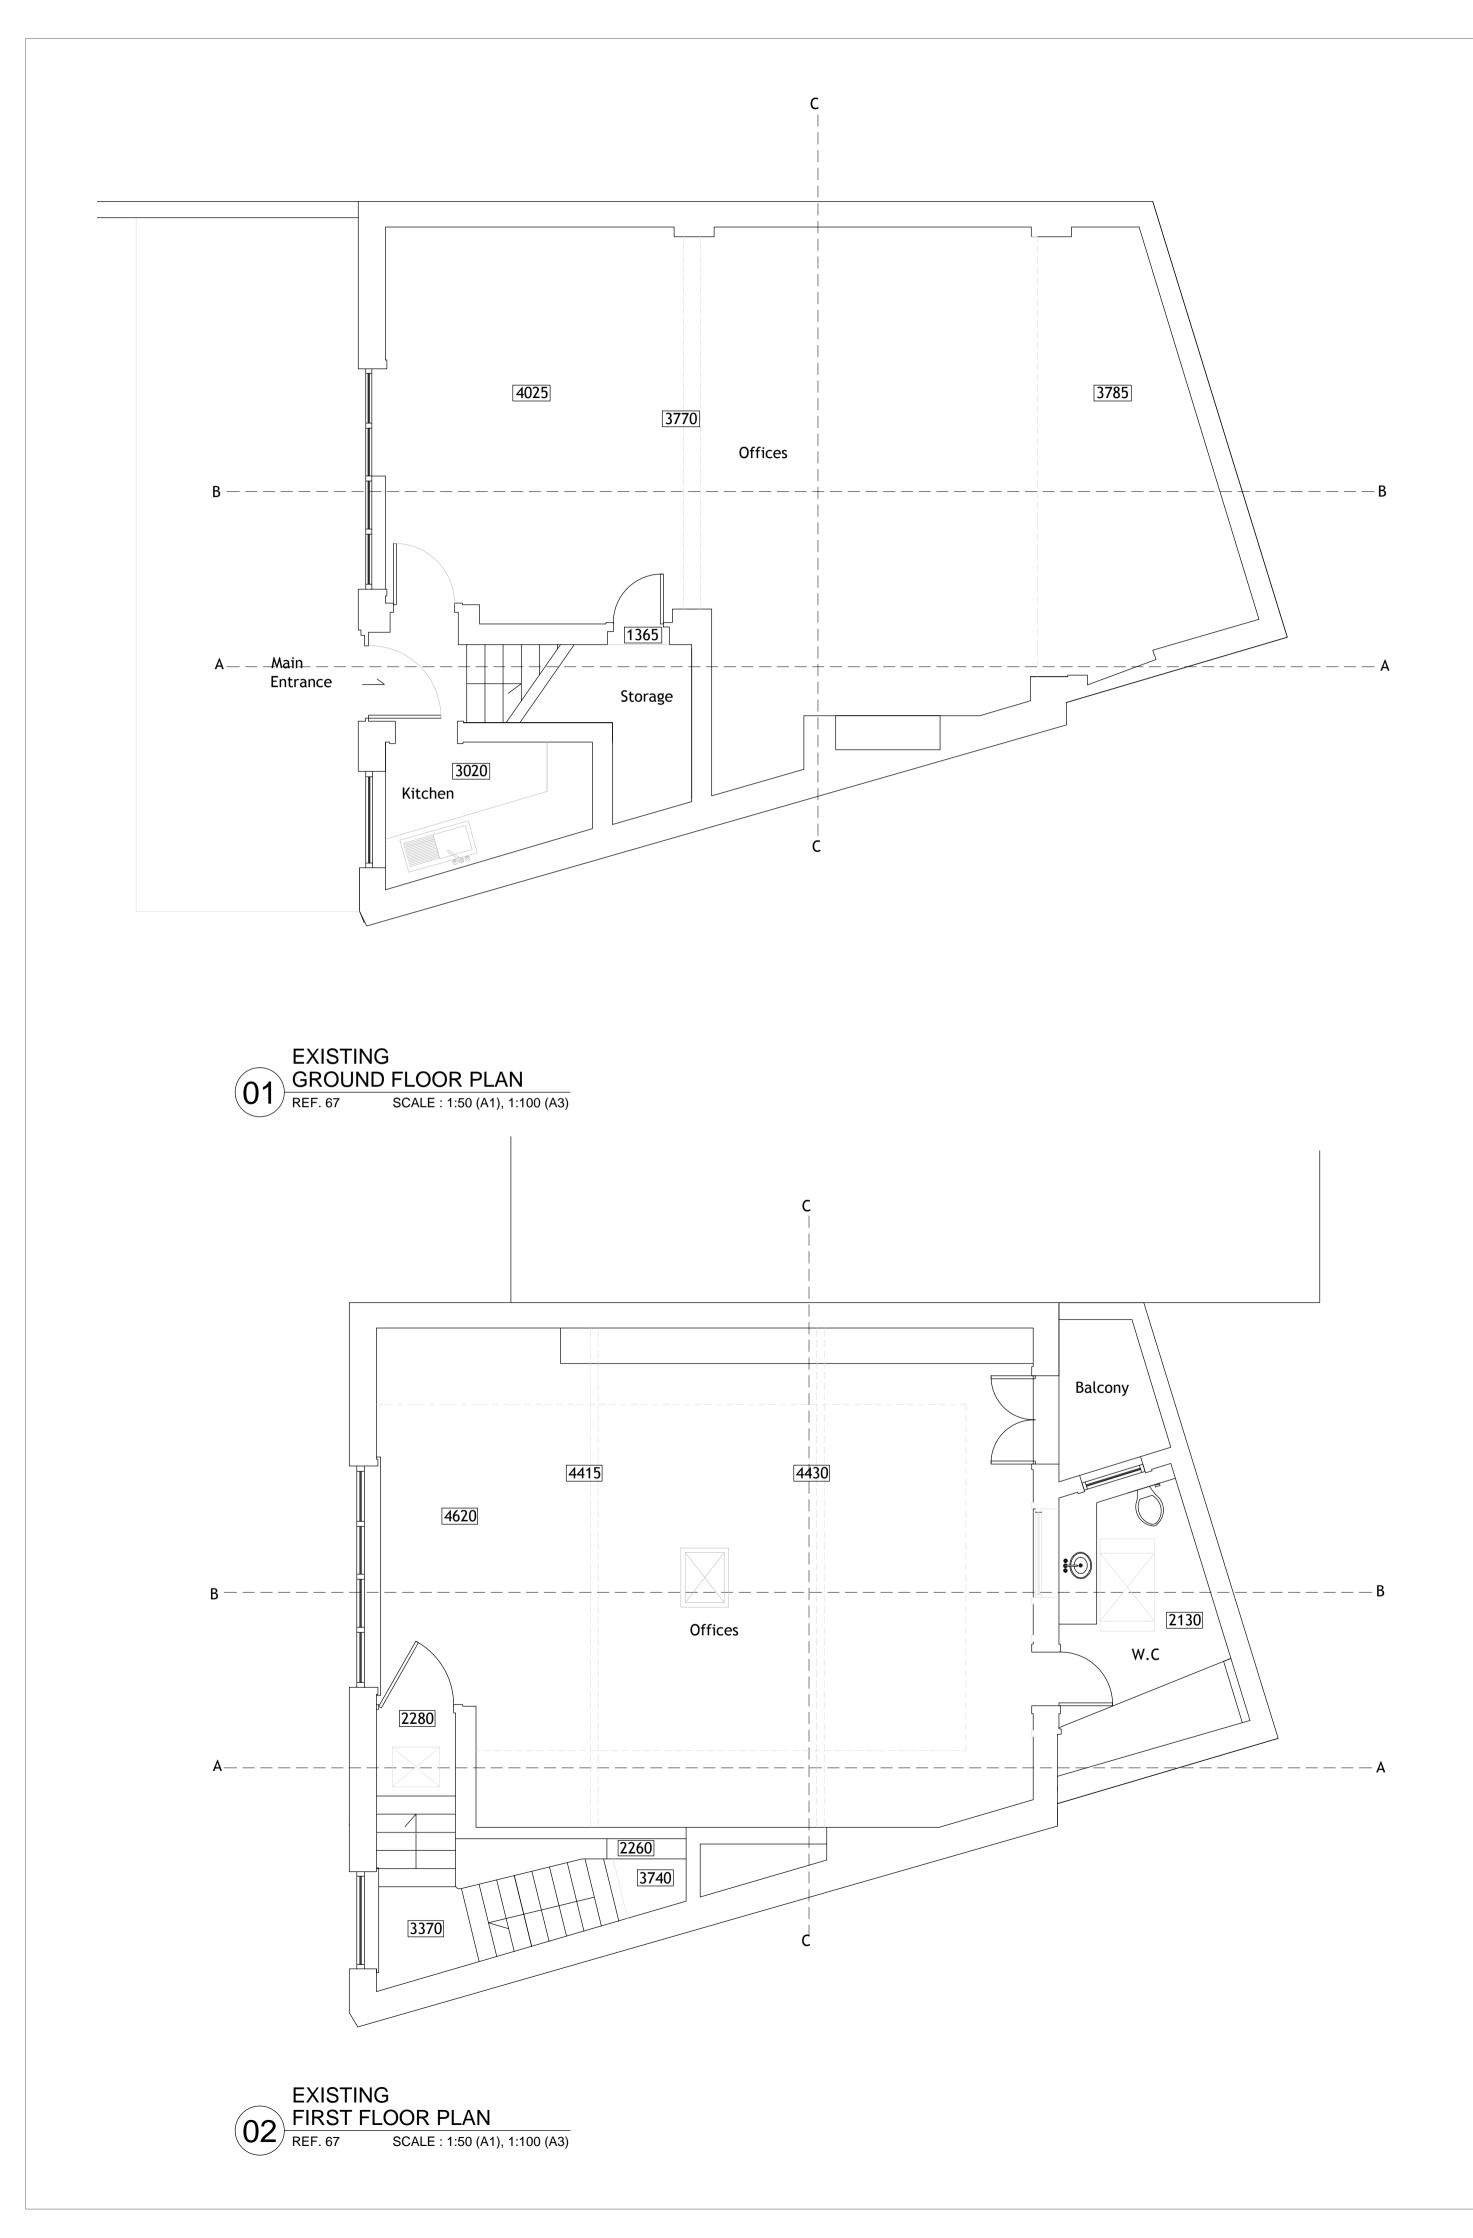

65(06)001

rev:-

| 0 1 2 3                                             | 4                        | 5 metre                                                                                                                               | N              |  |
|-----------------------------------------------------|--------------------------|---------------------------------------------------------------------------------------------------------------------------------------|----------------|--|
| FOR PLANNING APF                                    |                          |                                                                                                                                       |                |  |
| DRAPERArchitects Ltd                                |                          | 24 Trevithick Drive, Dartford, Kent DA1 5LN<br>Tel: 01322 402225<br>Email: info@draperarchitects.com<br>Web: www.draperarchitects.com |                |  |
| Client:<br>Kelvin Murray                            | 0                        | Drawing Title:<br>Existing Floor Plans                                                                                                |                |  |
| Job Title:<br>St Lukes Hall<br>120 Fortune Green RD | Scale:<br>1:50@A1        | Date:<br>August 2014                                                                                                                  | Drawn:<br>DD   |  |
| NW6 1DN                                             | Drawing Nur<br>65(06)001 | mber: Printe<br>rev:-                                                                                                                 | d: August 2014 |  |