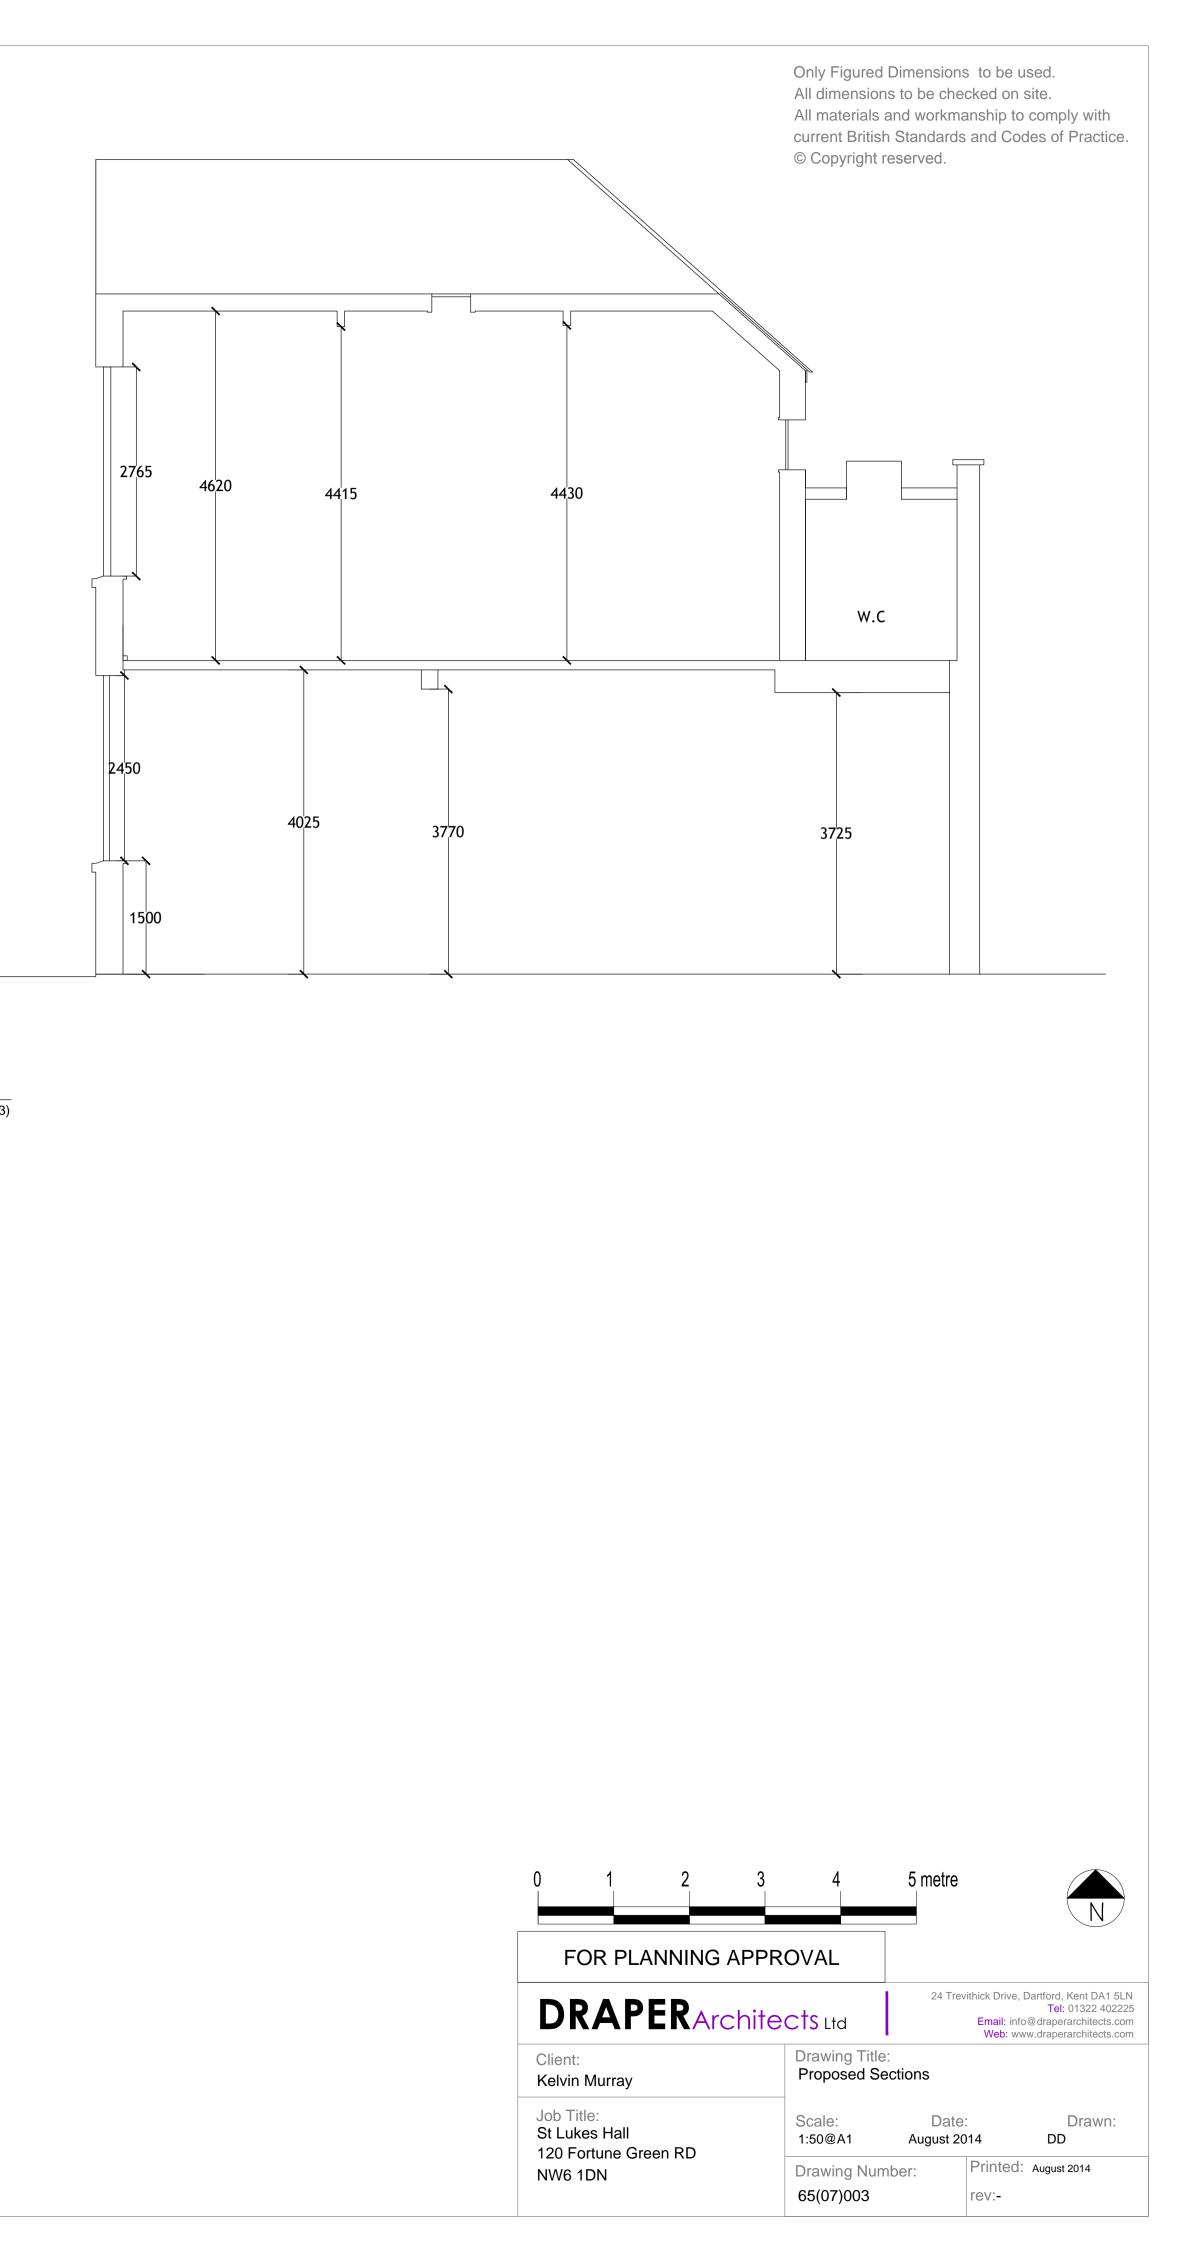

architects.com<br>Web: www.draperarchitects.com |                |  |
| Client:<br>Kelvin Murray                            | 0                        | Drawing Title:<br>Proposed Floor Plans                                                                                                |                |  |
| Job Title:<br>St Lukes Hall<br>120 Fortune Green RD | Scale:<br>1:50@A1        | Date:<br>August 2014                                                                                                                  | Drawn:<br>DD   |  |
| NW6 1DN                                             | Drawing Nur<br>65(07)001 | nber: Printer<br>rev:-                                                                                                                | d: August 2014 |  |