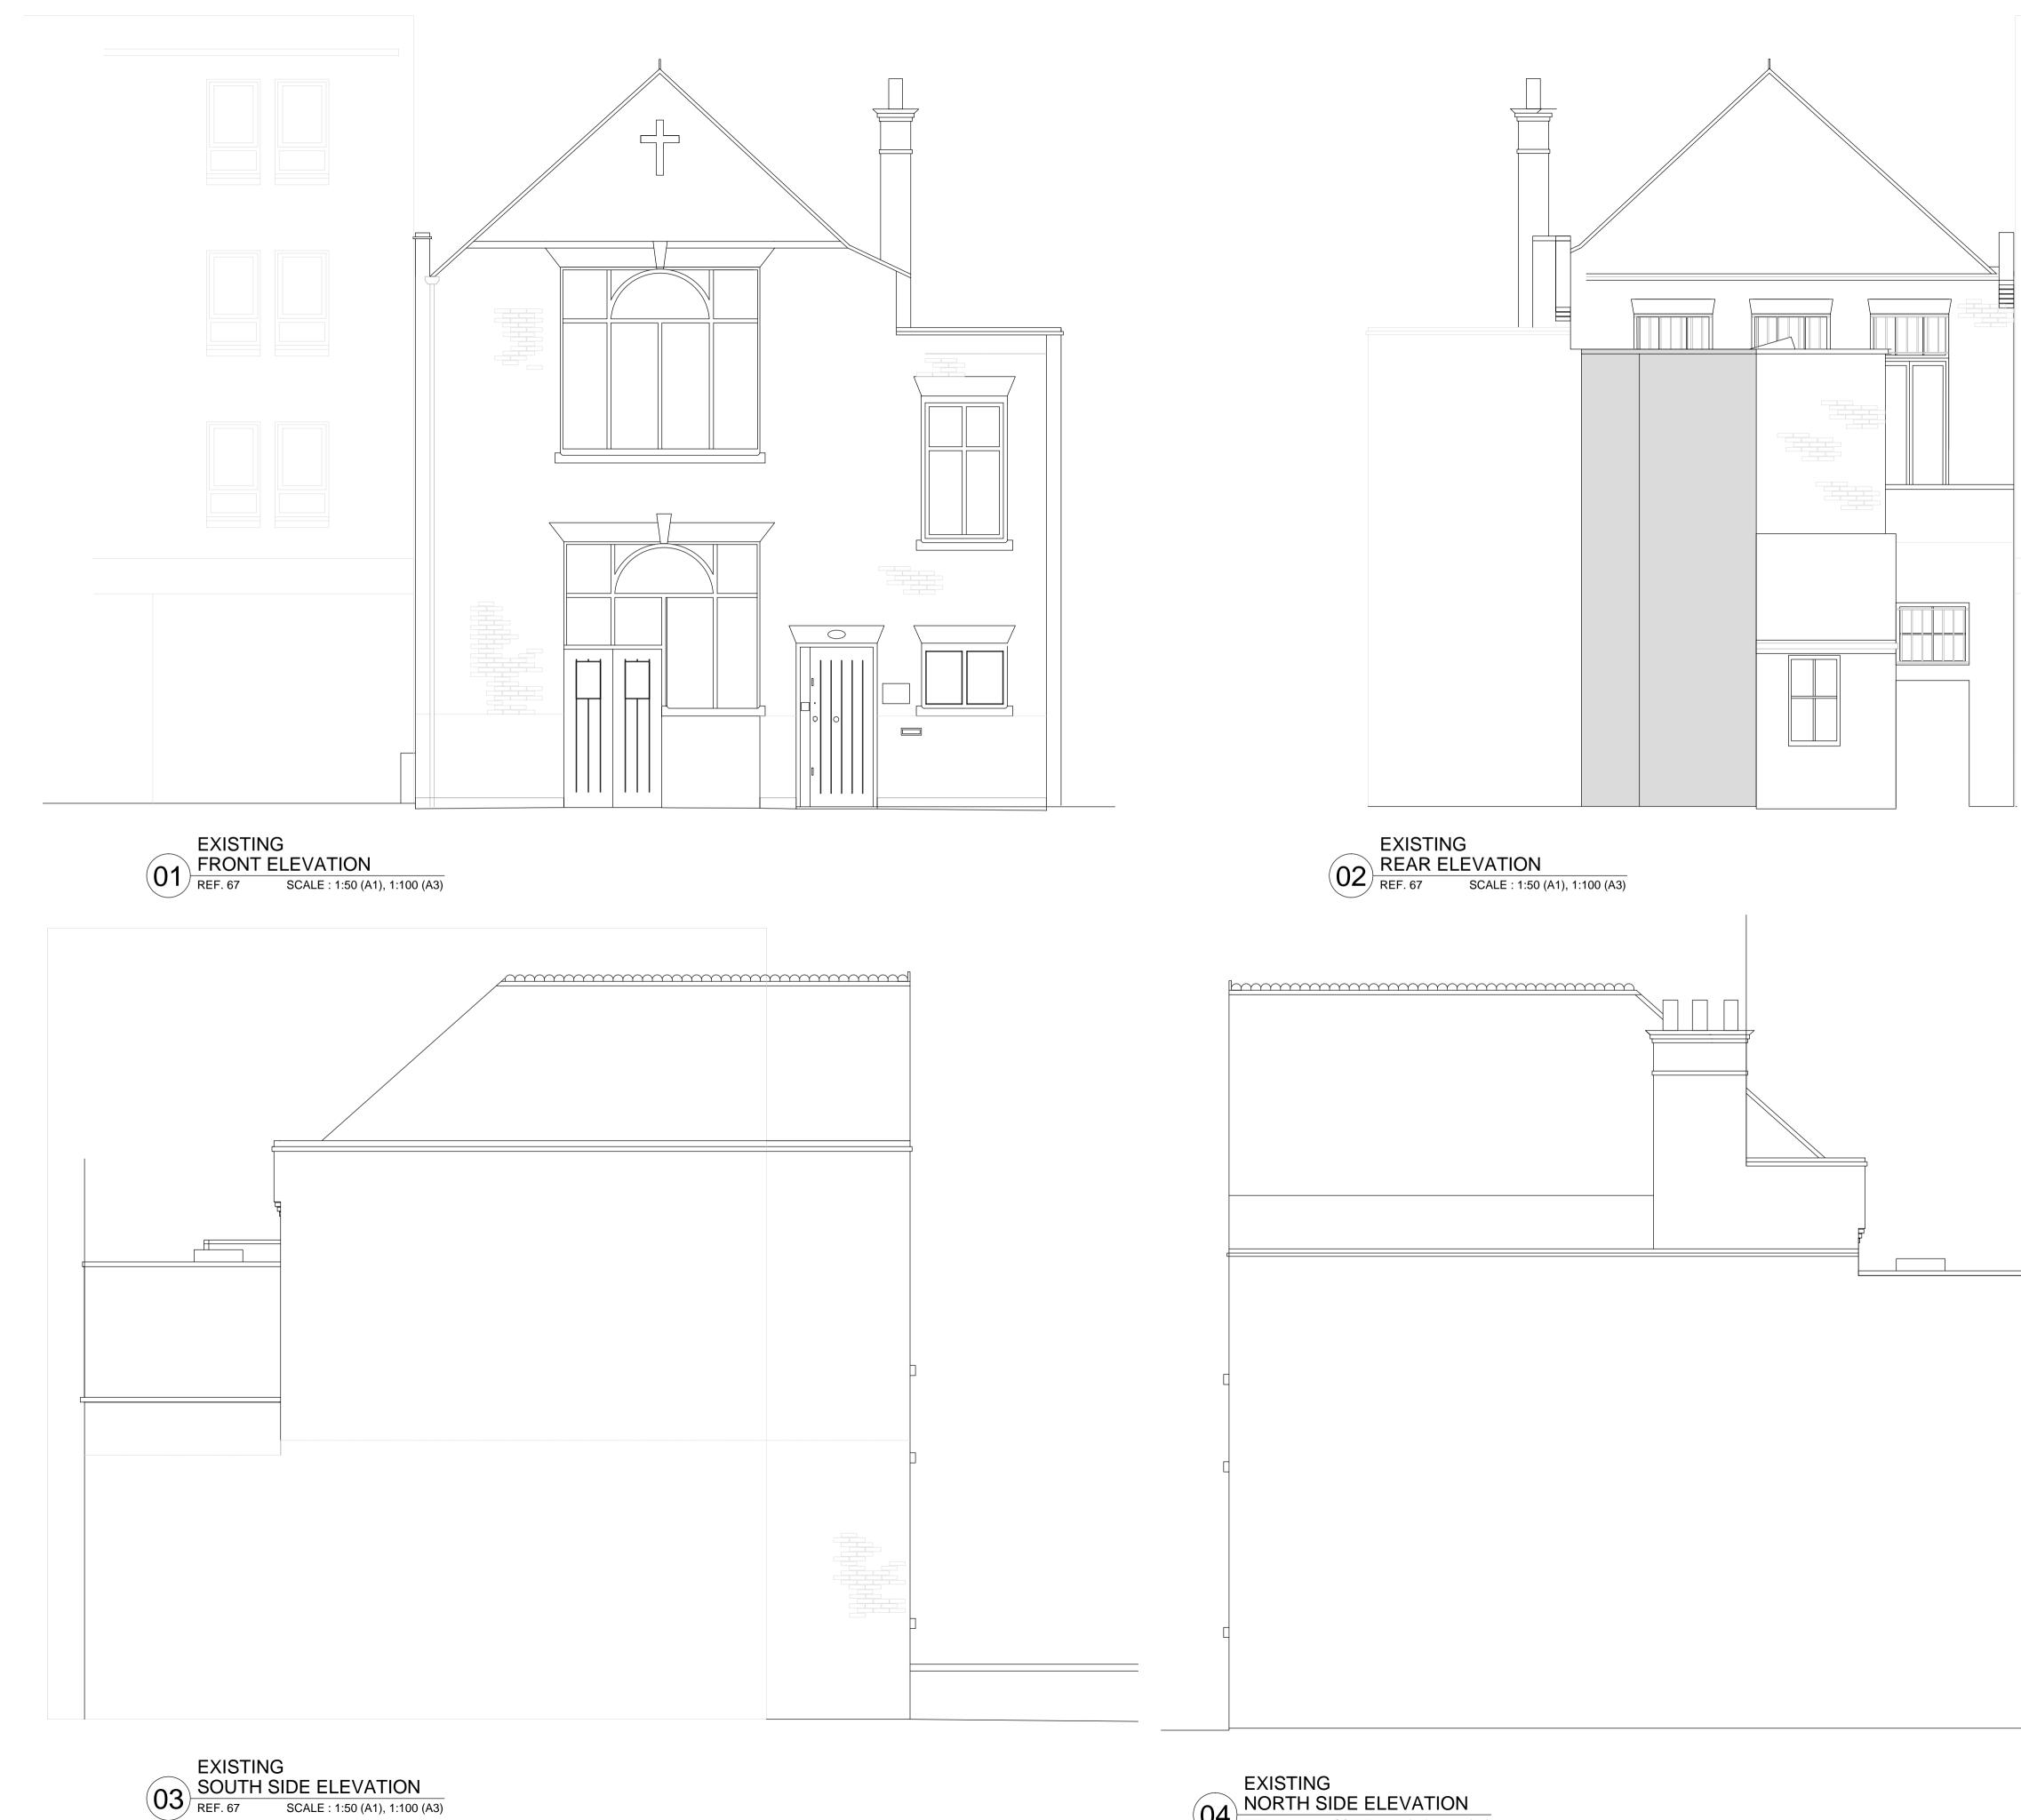

65(06)001

rev:-

| 0 1 2 3                                             | 4                        | 5 metre                                                                                                                               | N              |  |
|-----------------------------------------------------|--------------------------|---------------------------------------------------------------------------------------------------------------------------------------|----------------|--|
| FOR PLANNING APF                                    |                          |                                                                                                                                       |                |  |
| DRAPERArchitects Ltd                                |                          | 24 Trevithick Drive, Dartford, Kent DA1 5LN<br>Tel: 01322 402225<br>Email: info@draperarchitects.com<br>Web: www.draperarchitects.com |                |  |
| Client:<br>Kelvin Murray                            | 0                        | Drawing Title:<br>Existing Floor Plans                                                                                                |                |  |
| Job Title:<br>St Lukes Hall<br>120 Fortune Green RD | Scale:<br>1:50@A1        | Date:<br>August 2014                                                                                                                  | Drawn:<br>DD   |  |
| NW6 1DN                                             | Drawing Nur<br>65(06)001 | mber: Printe<br>rev:-                                                                                                                 | d: August 2014 |  |

EXISTING NORTH SIDE ELEVATION REF. 67 SCALE : 1:50 (A1), 1:100 (A3)

| 0 1 2 3                                             | 4                        | 5 metre                                                                                                                               | N              |  |
|-----------------------------------------------------|--------------------------|---------------------------------------------------------------------------------------------------------------------------------------|----------------|--|
| FOR PLANNING APPROVAL                               |                          |                                                                                                                                       |                |  |
| <b>DRAPER</b> Architects Ltd                        |                          | 24 Trevithick Drive, Dartford, Kent DA1 5LN<br>Tel: 01322 402225<br>Email: info@draperarchitects.com<br>Web: www.draperarchitects.com |                |  |
| Client:<br>Kelvin Murray                            | 0                        | Drawing Title:<br>Proposed Floor Plans                                                                                                |                |  |
| Job Title:<br>St Lukes Hall<br>120 Fortune Green RD | Scale:<br>1:50@A1        | Date:<br>August 2014                                                                                                                  | Drawn:<br>DD   |  |
| NW6 1DN                                             | Drawing Nur<br>65(07)001 | nber: Printer<br>rev:-                                                                                                                | d: August 2014 |  |