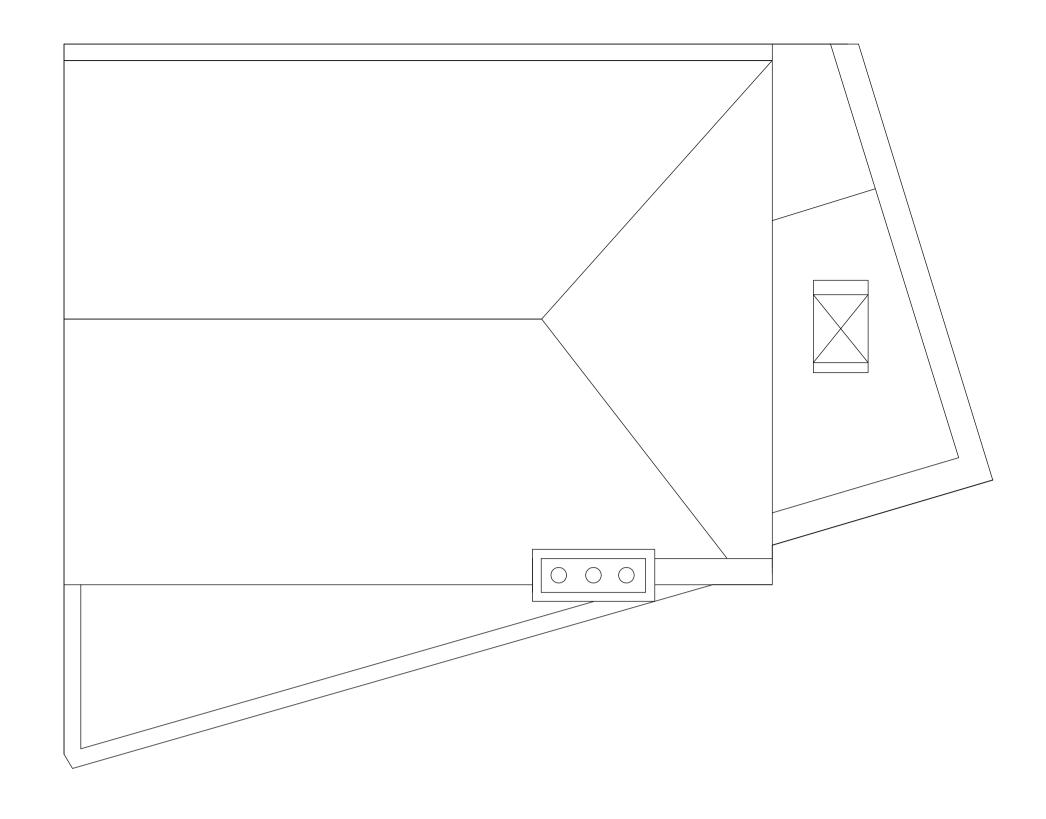

EXISTING NORTH SIDE ELEVATION REF. 67 SCALE : 1:50 (A1), 1:100 (A3)

| 0 1 2 3                                             | 4                        | 5 metre                                                                                                                               | N              |  |
|-----------------------------------------------------|--------------------------|---------------------------------------------------------------------------------------------------------------------------------------|----------------|--|
| FOR PLANNING APPROVAL                               |                          |                                                                                                                                       |                |  |
| <b>DRAPER</b> Architects Ltd                        |                          | 24 Trevithick Drive, Dartford, Kent DA1 5LN<br>Tel: 01322 402225<br>Email: info@draperarchitects.com<br>Web: www.draperarchitects.com |                |  |
| Client:<br>Kelvin Murray                            | 0                        | Drawing Title:<br>Proposed Floor Plans                                                                                                |                |  |
| Job Title:<br>St Lukes Hall<br>120 Fortune Green RD | Scale:<br>1:50@A1        | Date:<br>August 2014                                                                                                                  | Drawn:<br>DD   |  |
| NW6 1DN                                             | Drawing Nur<br>65(07)001 | nber: Printer<br>rev:-                                                                                                                | d: August 2014 |  |