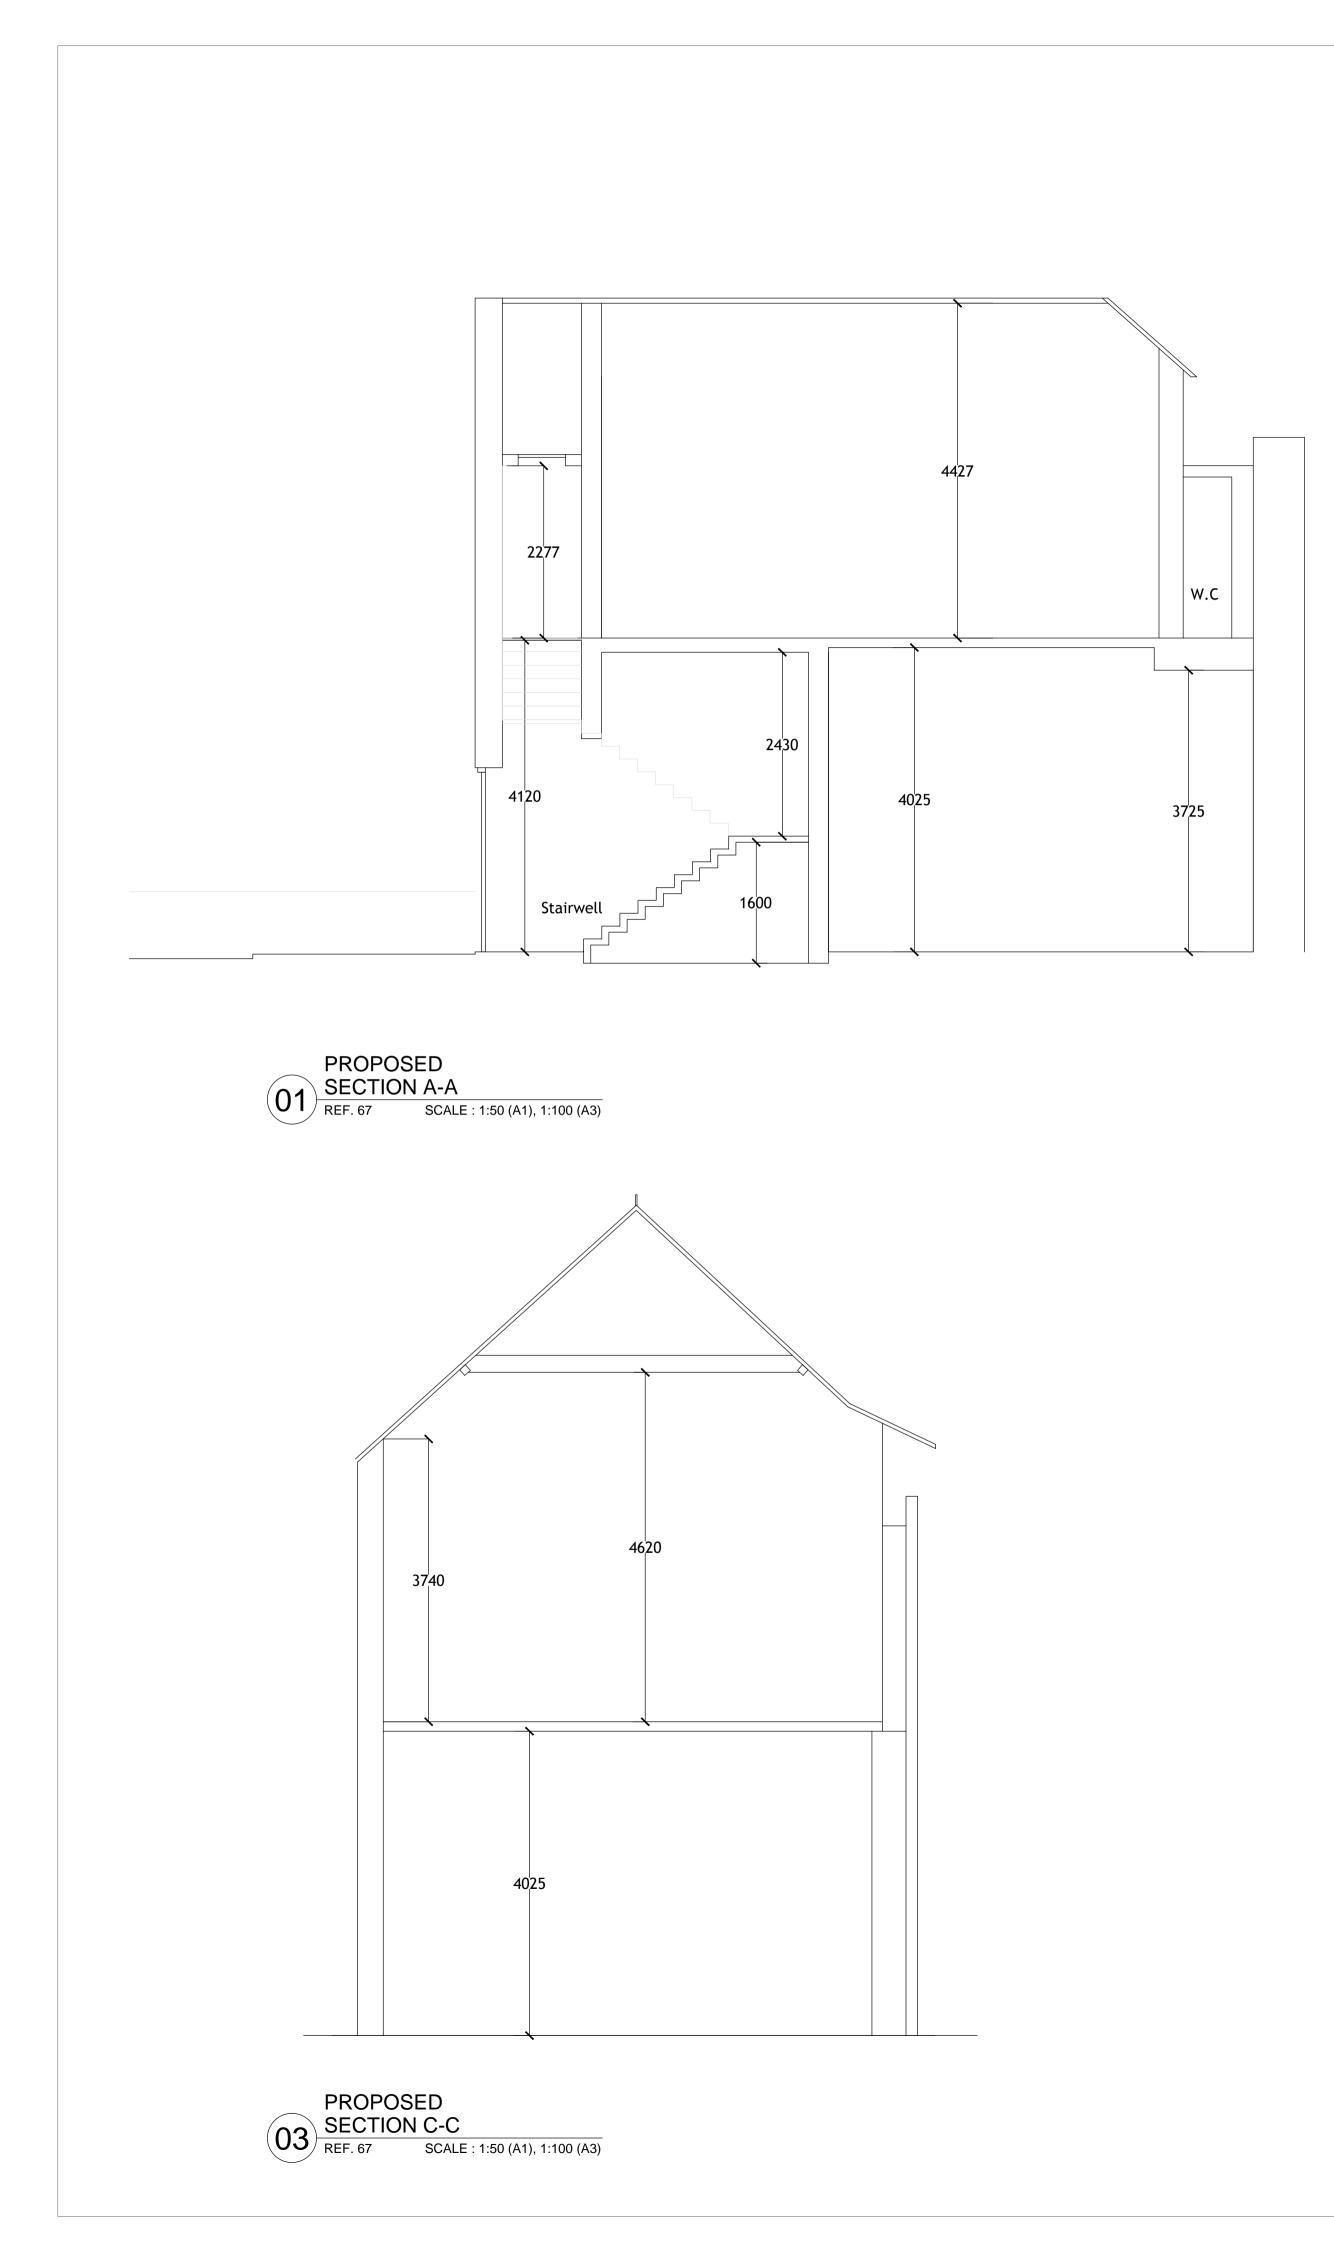

erarchitects.com<br>Web: www.draperarchitects.com |                |  |
| Client:<br>Kelvin Murray                            | 0                        | Drawing Title:<br>Proposed Floor Plans                                                                                                |                |  |
| Job Title:<br>St Lukes Hall<br>120 Fortune Green RD | Scale:<br>1:50@A1        | Date:<br>August 2014                                                                                                                  | Drawn:<br>DD   |  |
| NW6 1DN                                             | Drawing Nur<br>65(07)001 | nber: Printer<br>rev:-                                                                                                                | d: August 2014 |  |