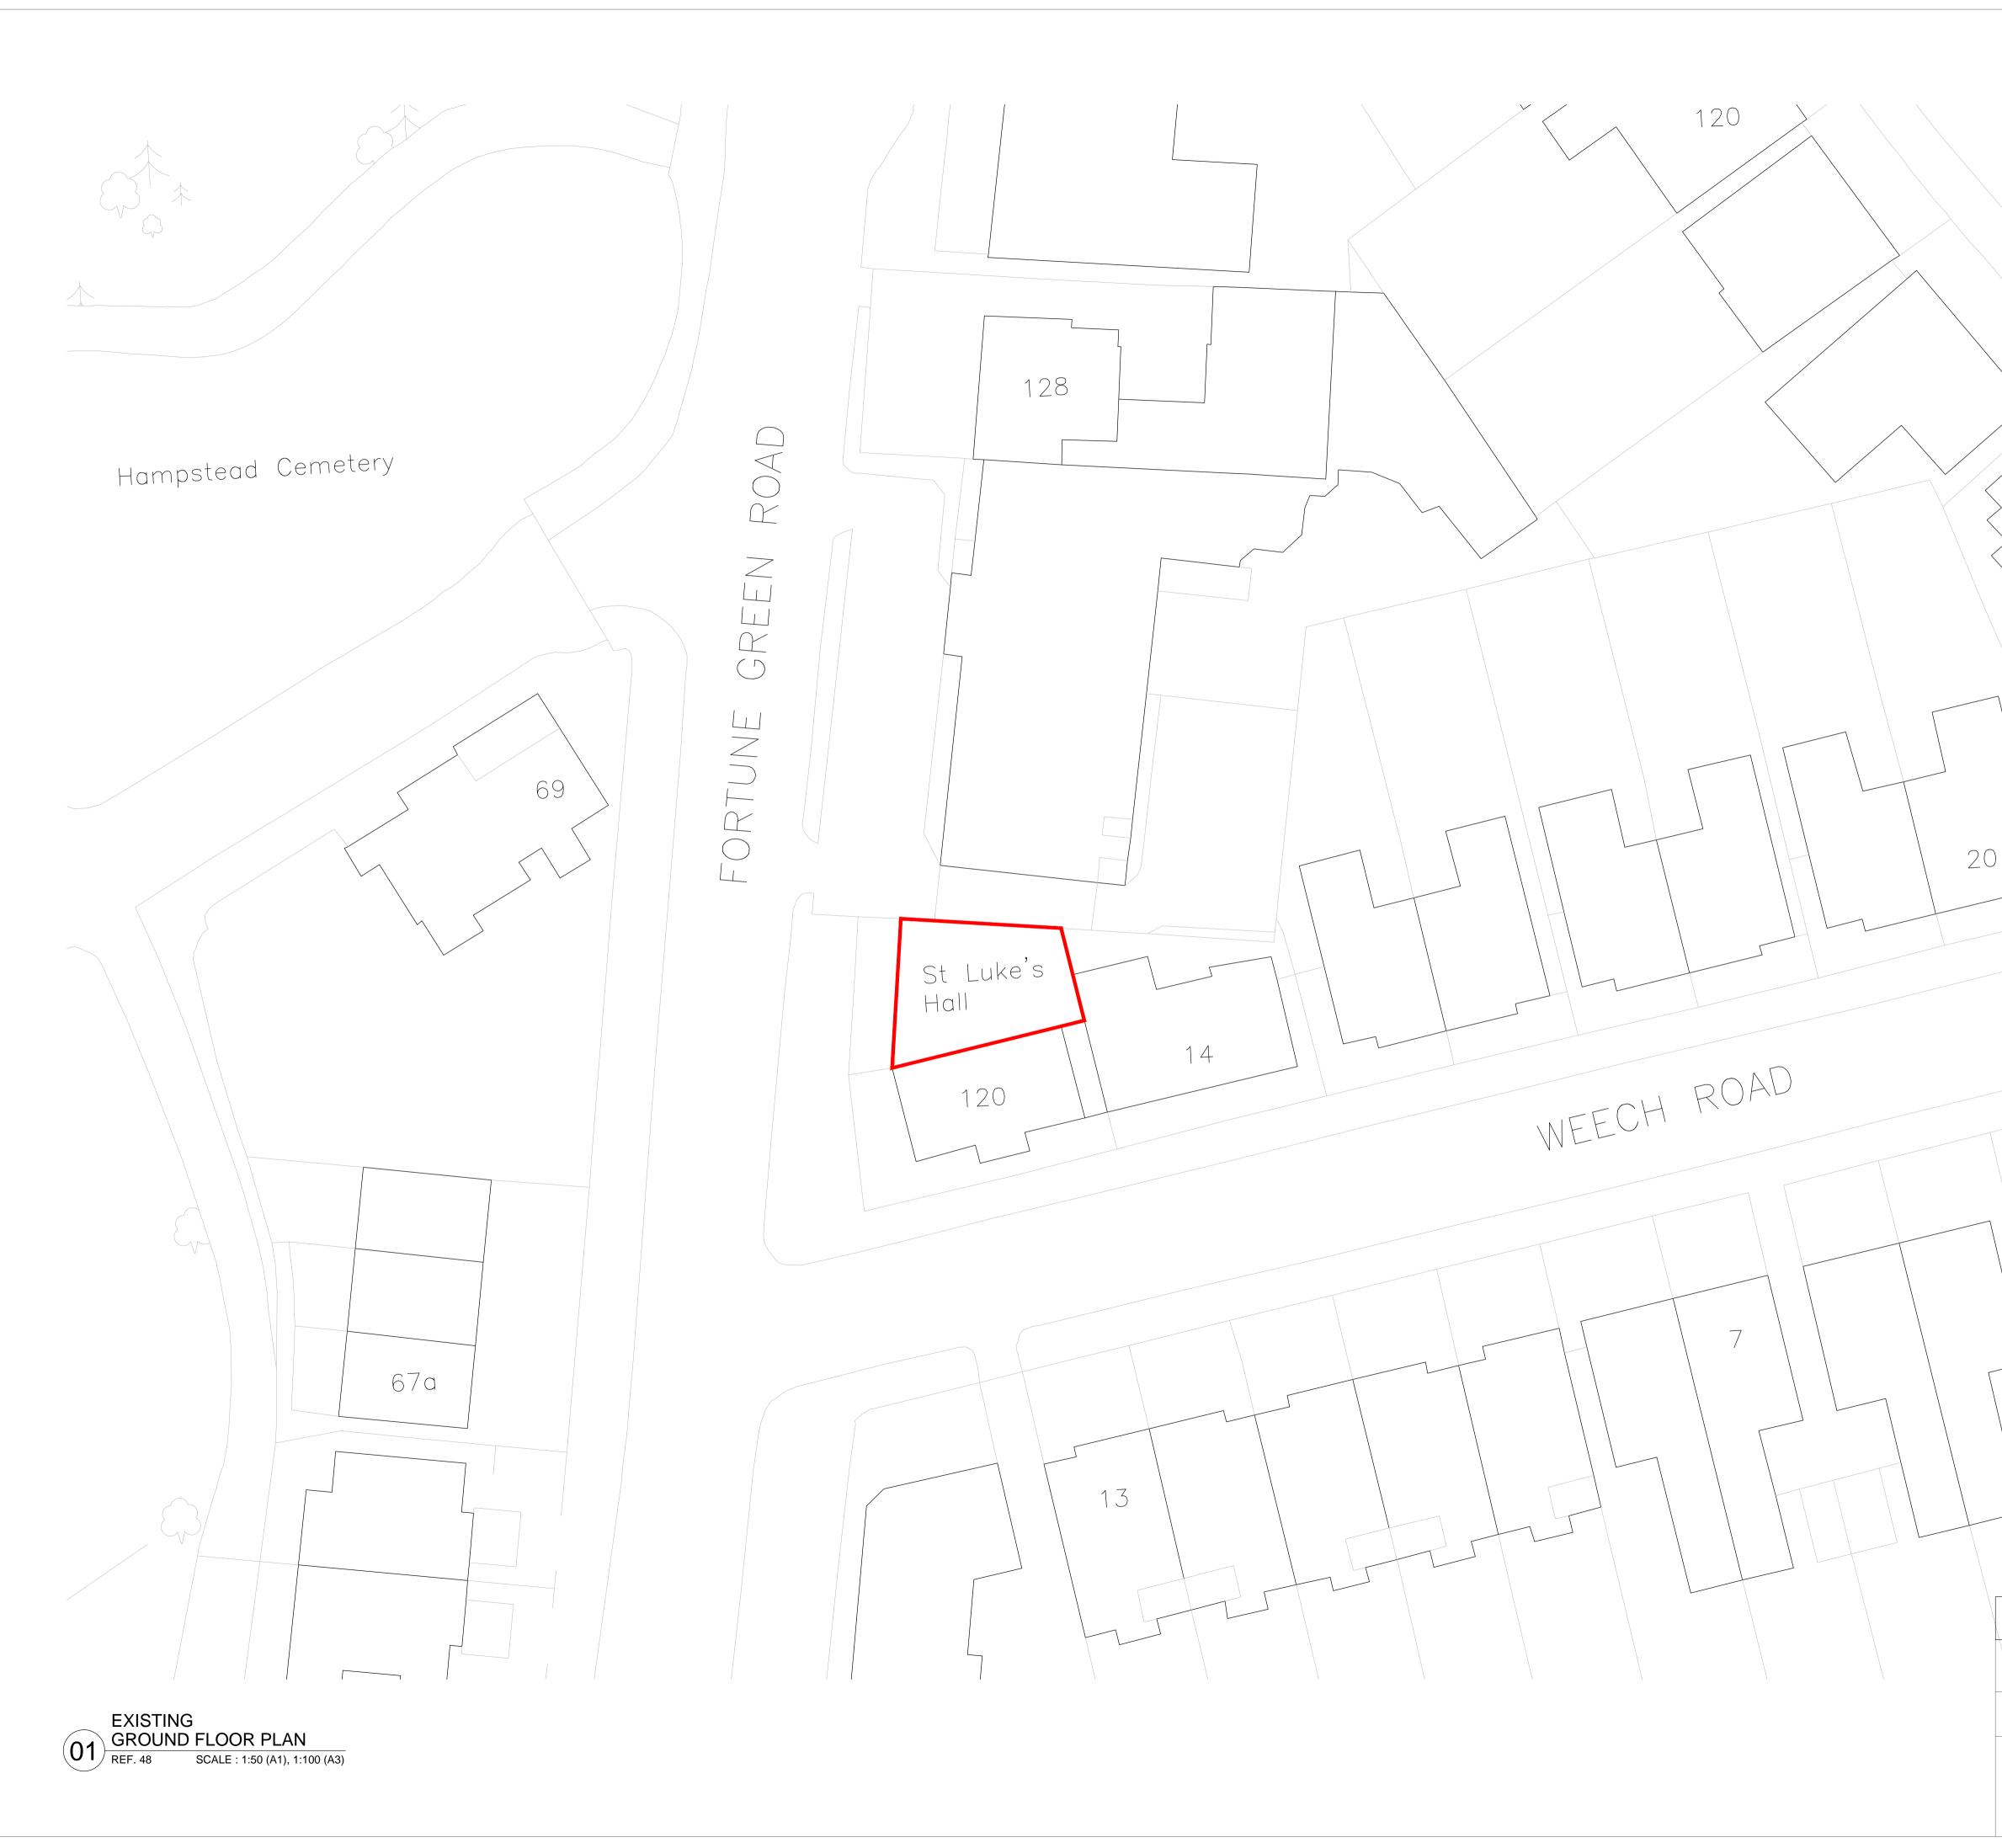

65(06)001

rev:-

| 0 1 2 3                                             | 4                        | 5 metre                                                                                                                               | N              |  |
|-----------------------------------------------------|--------------------------|---------------------------------------------------------------------------------------------------------------------------------------|----------------|--|
| FOR PLANNING APF                                    |                          |                                                                                                                                       |                |  |
| DRAPERArchitects Ltd                                |                          | 24 Trevithick Drive, Dartford, Kent DA1 5LN<br>Tel: 01322 402225<br>Email: info@draperarchitects.com<br>Web: www.draperarchitects.com |                |  |
| Client:<br>Kelvin Murray                            | 0                        | Drawing Title:<br>Existing Floor Plans                                                                                                |                |  |
| Job Title:<br>St Lukes Hall<br>120 Fortune Green RD | Scale:<br>1:50@A1        | Date:<br>August 2014                                                                                                                  | Drawn:<br>DD   |  |
| NW6 1DN                                             | Drawing Nur<br>65(06)001 | mber: Printe<br>rev:-                                                                                                                 | d: August 2014 |  |