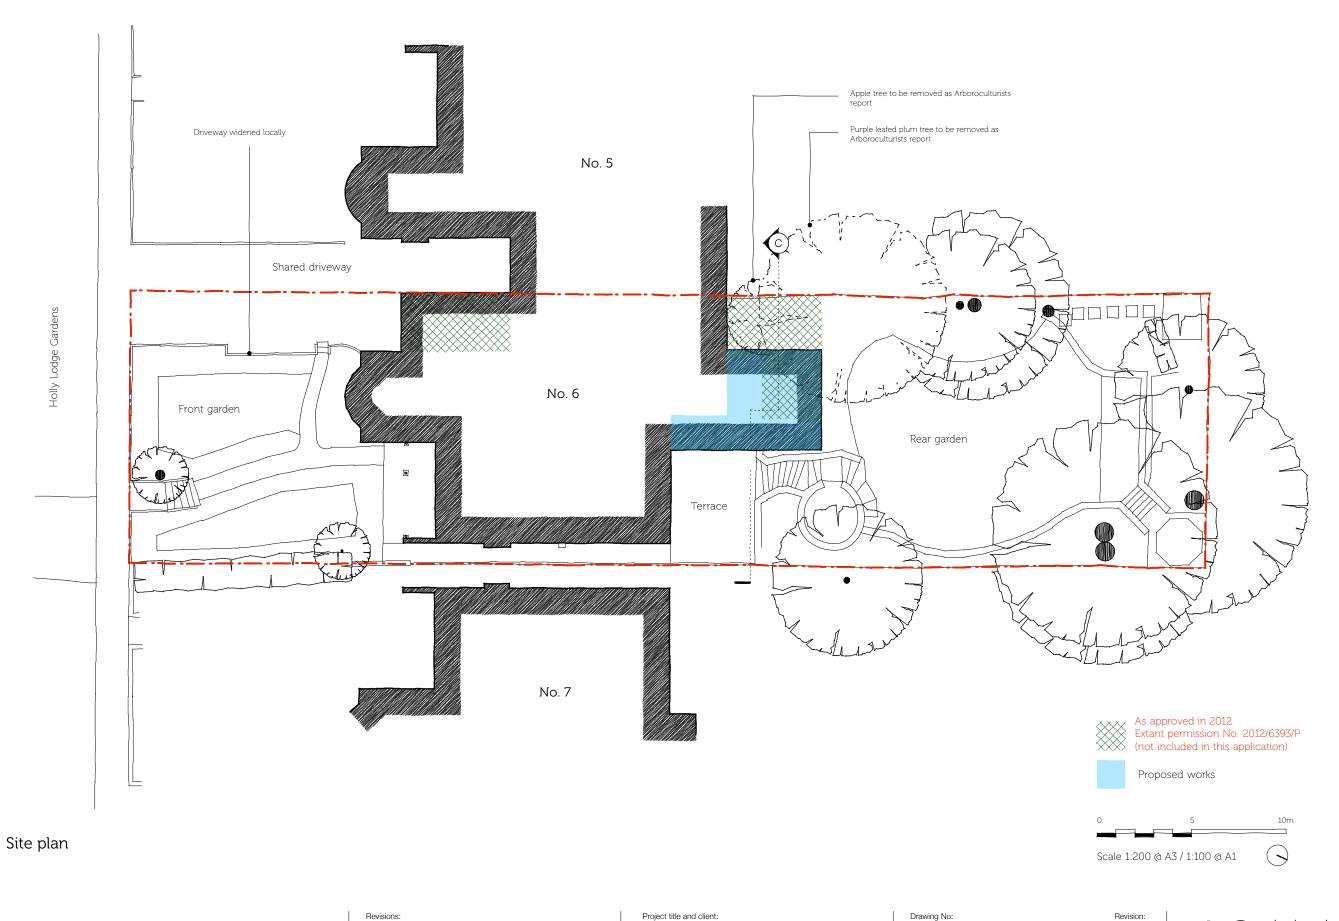

## 6 Holly Lodge Gardens

Highgate, London, N6 6AA

for: Nick Friedlos and Julia Cooper

# 1326-P00

Drawing title: Proposed

Site Plan

18/6/14 1:200 @ A3 / 1:100 @ A1