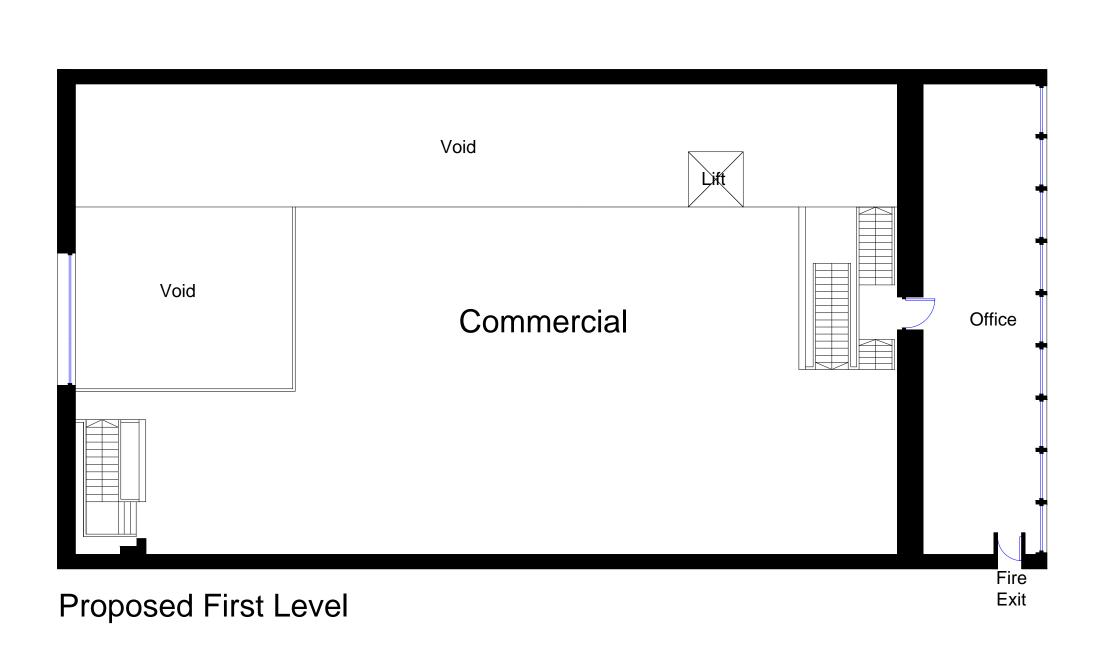

sterlingtemple 0203 4639225 www.sterlingtemple.com

Project Name and Address 104 Arlington Road

| Project        | Sheet       |
|----------------|-------------|
| 14.06.749      |             |
| Date           | Proposed    |
| June 20th 2014 | First Level |
| Scale          | Floor Plan  |
| 1:100 @ A3     | Drawing 007 |