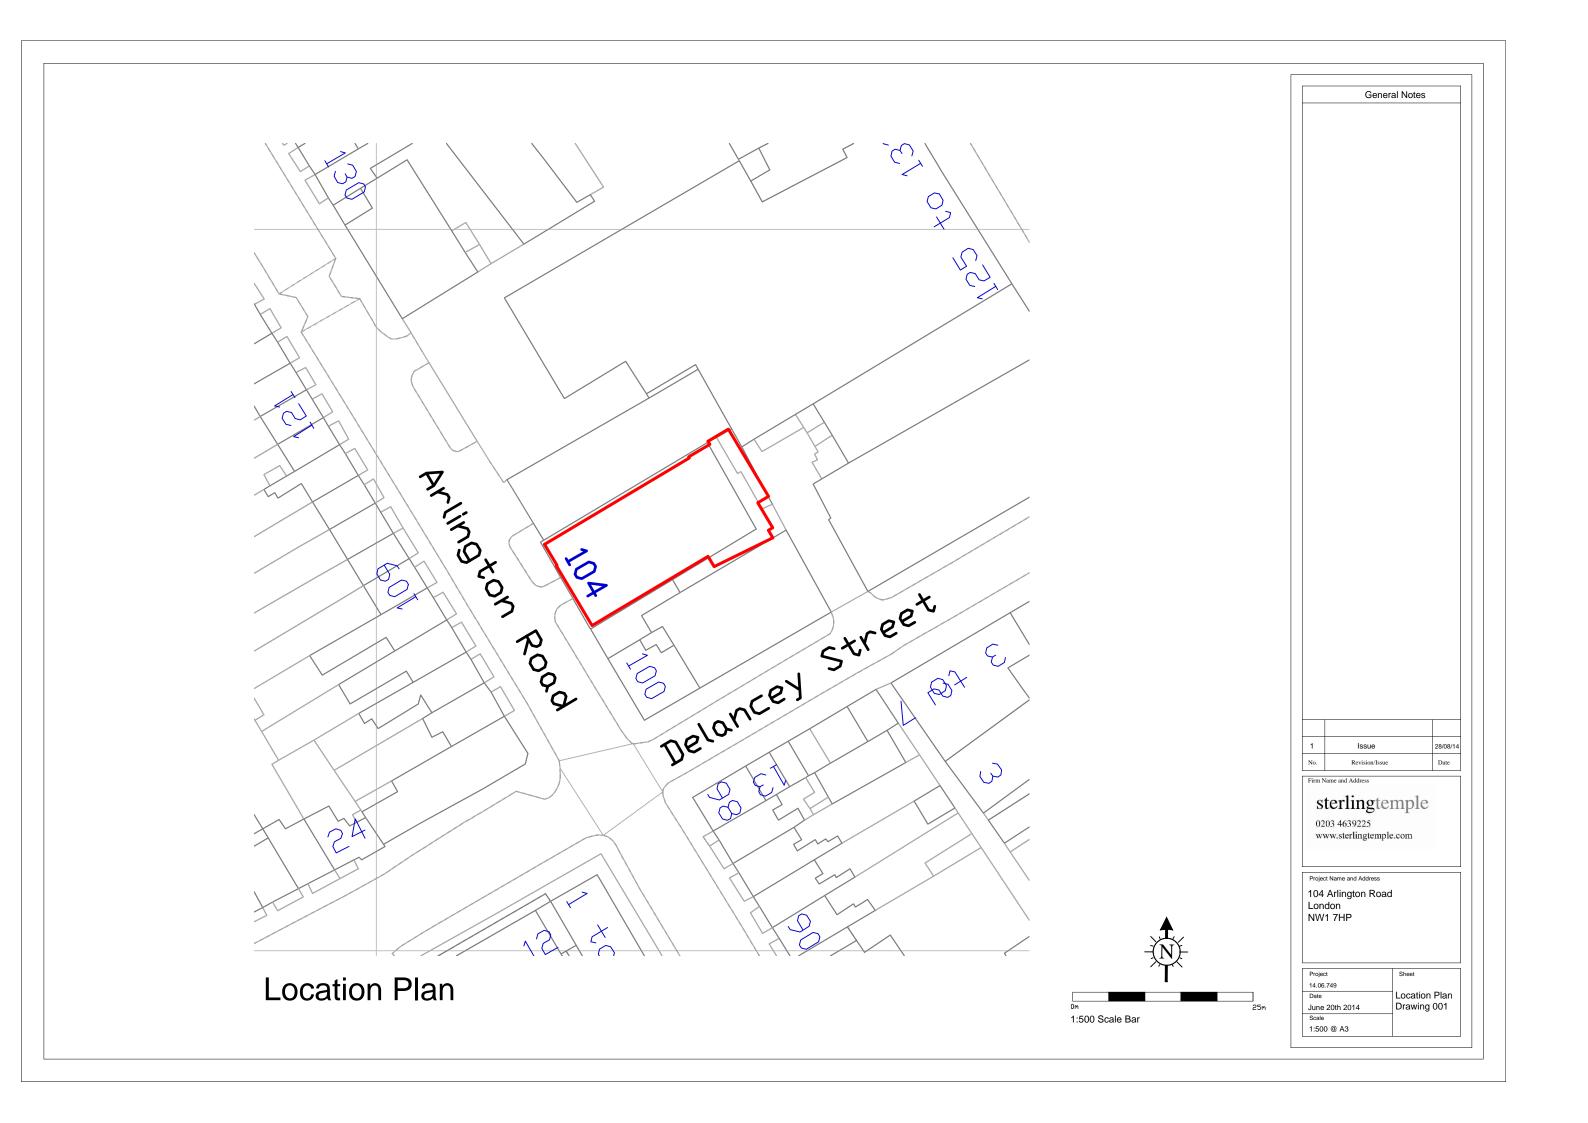

General Notes

sterlingtemple 0203 4639225 www.sterlingtemple.com

Project Name and Address

104 Arlington Road
London

General Notes

| Issue          | 20/06/14 |
|----------------|----------|
| Revision/Issue | Date     |