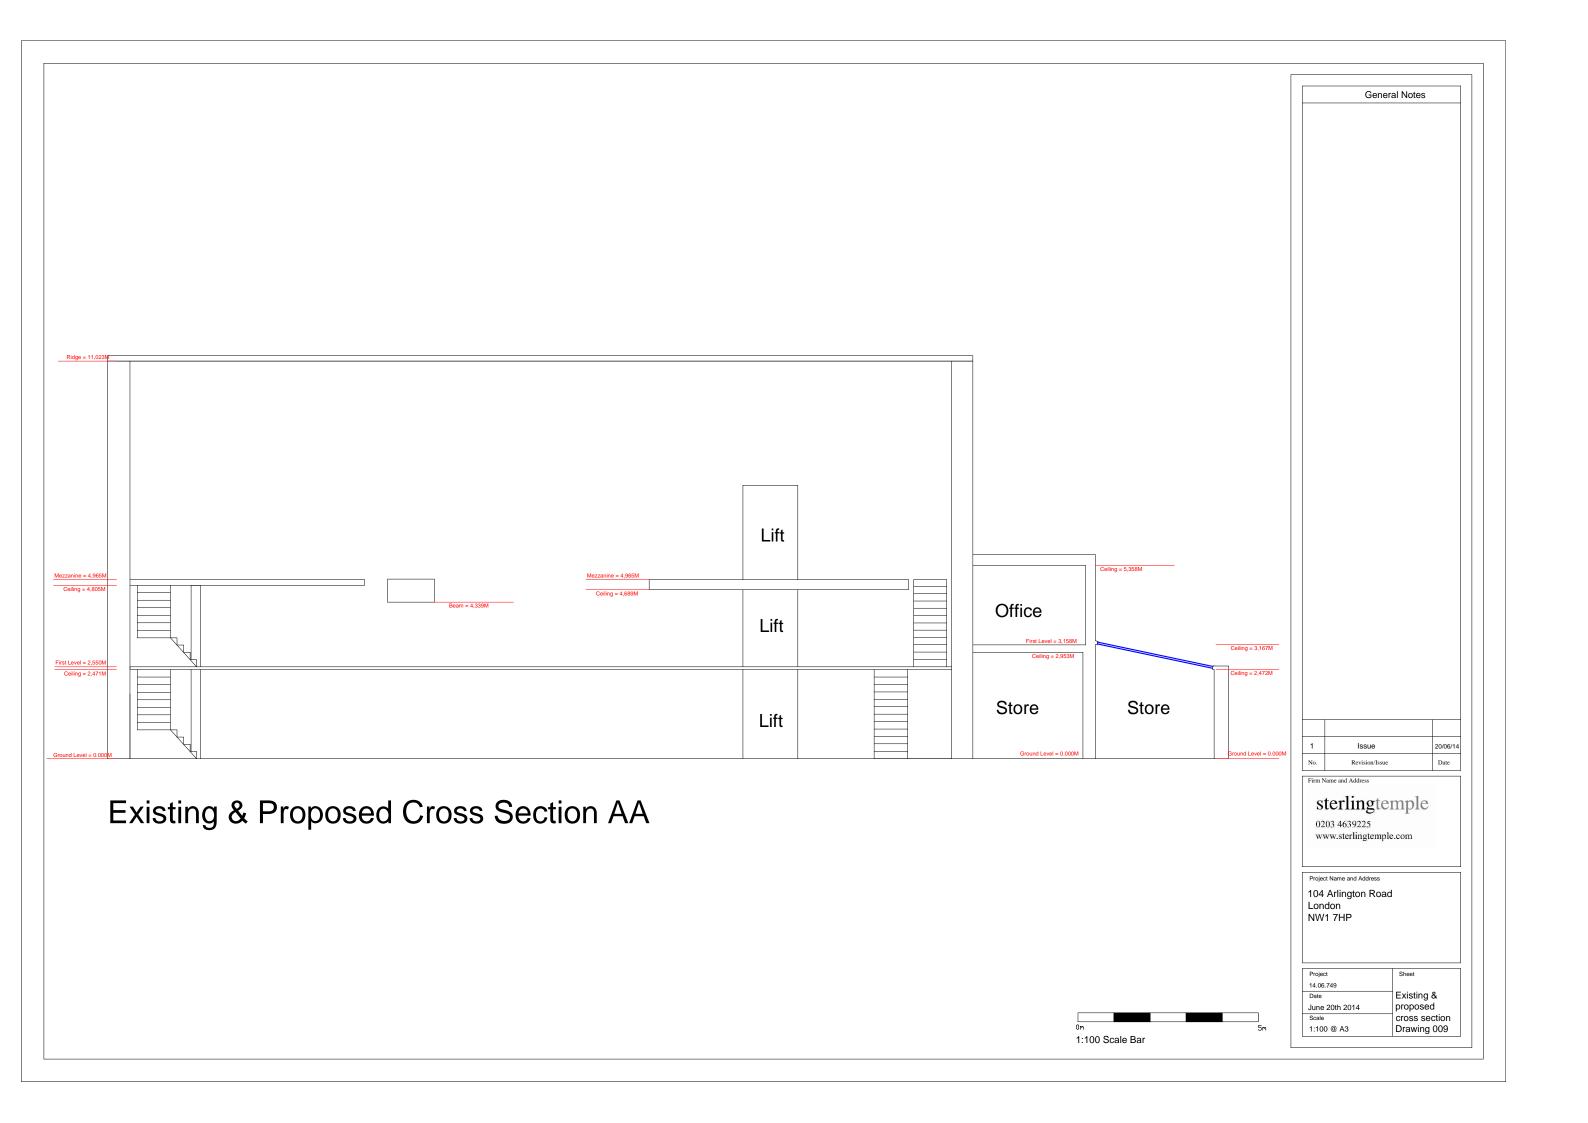

General Notes 20/06/14 Revision/Issue Firm Name and Address sterlingtemple

o203 4639225 www.sterlingtemple.com

Project Name and Address

104 Arlington Road
London
NW1 7HP

| Project        | Sheet       |
|----------------|-------------|
| 14.06.749      |             |
| Date           | Existing    |
| June 20th 2014 | First Level |
| Scale          | Floor Plan  |
| 1:100 @ A3     | Drawing 004 |