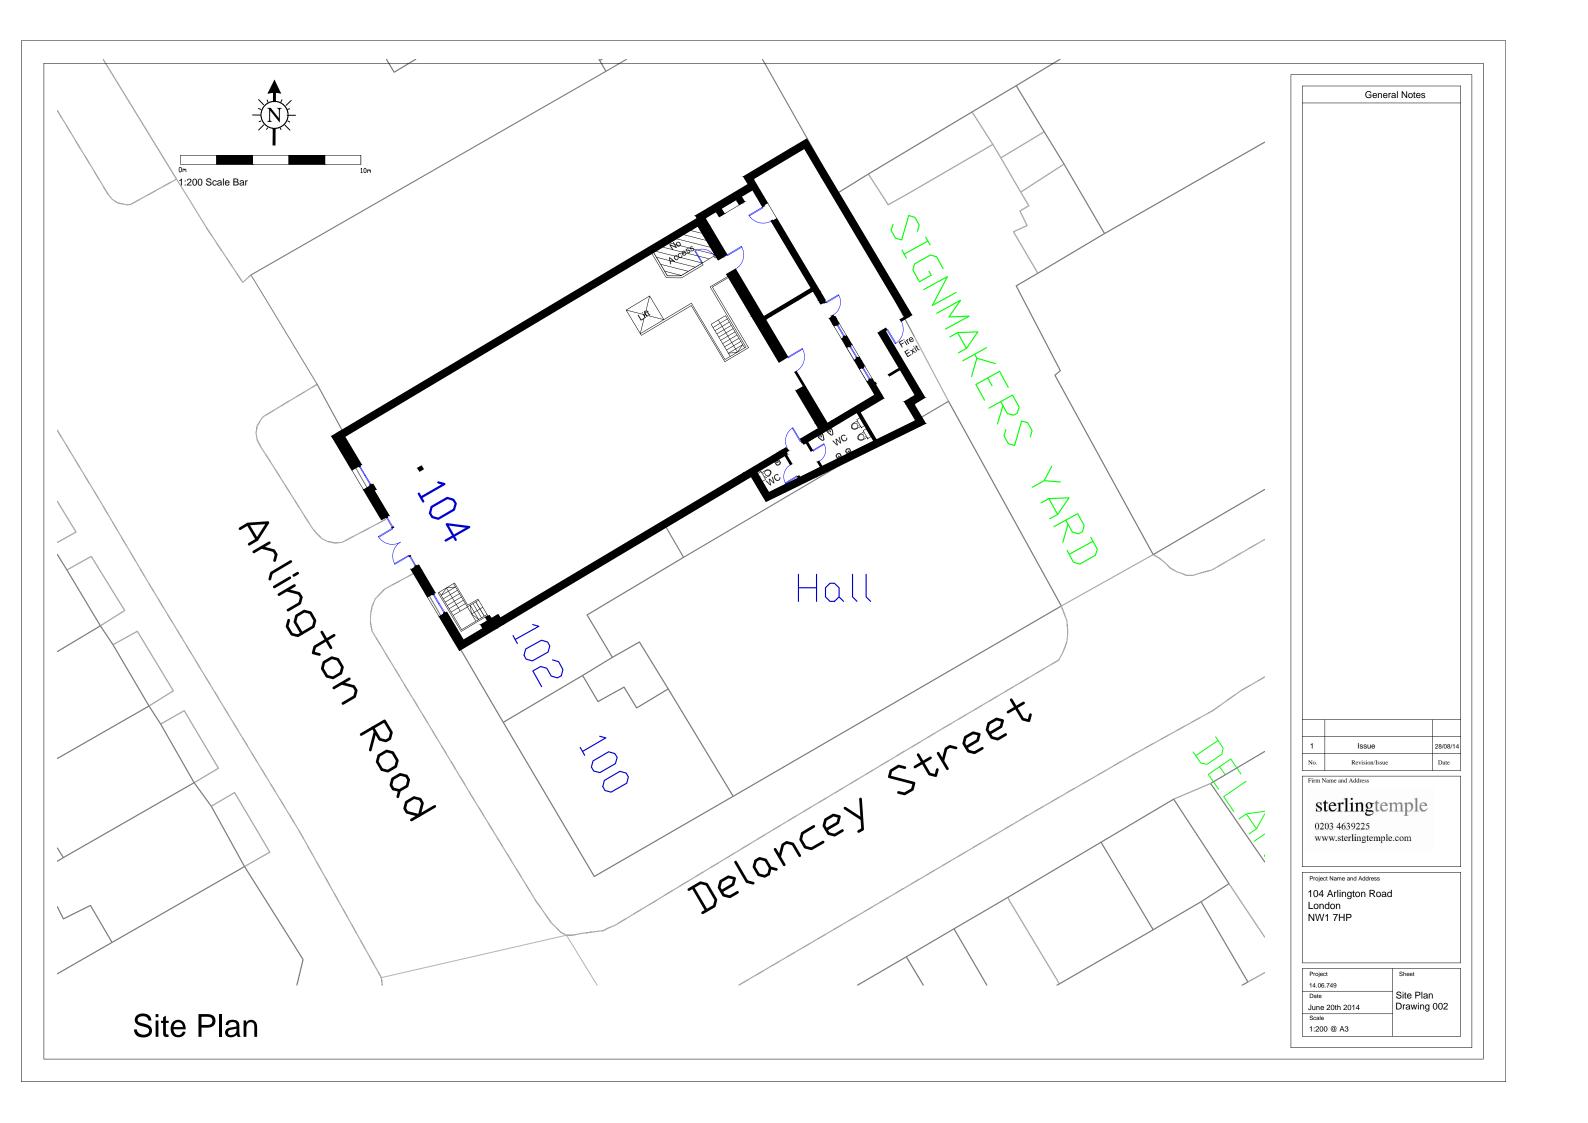

General Notes

sterlingtemple 0203 4639225 www.sterlingtemple.com

Project Name and Address

104 Arlington Road
London

General Notes

| Issue          | 20/06/14 |
|----------------|----------|
| Revision/Issue | Date     |