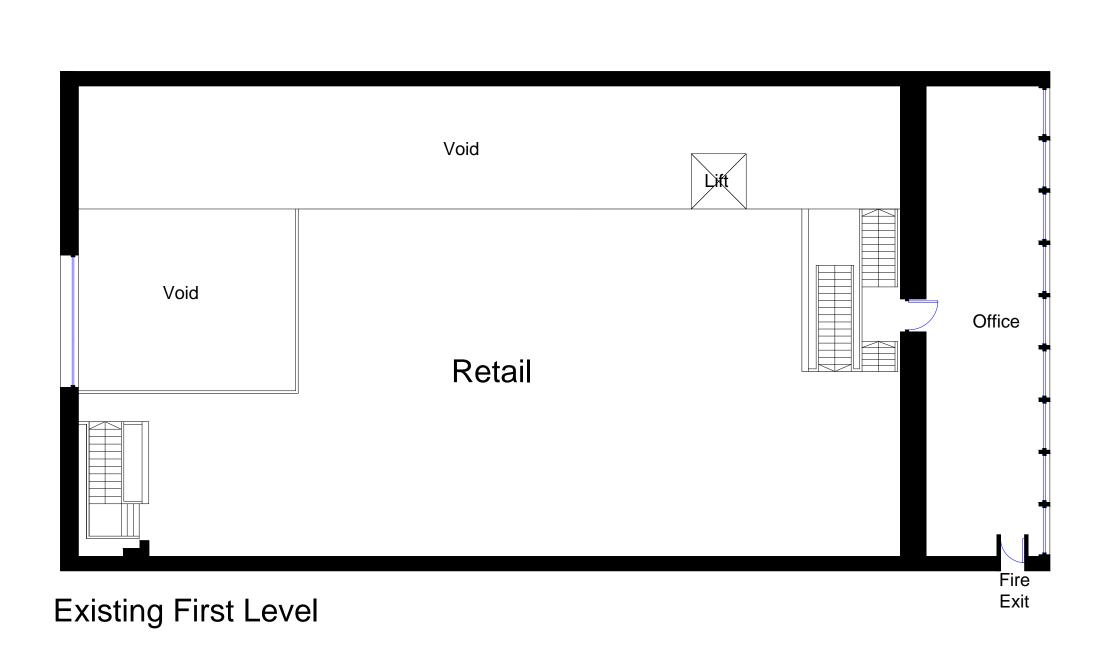

General Notes 20/06/14 Revision/Issue Firm Name and Address sterlingtemple

o203 4639225 www.sterlingtemple.com

Project Name and Address

104 Arlington Road
London
NW1 7HP

| Project        | Sheet       |
|----------------|-------------|
| 14.06.749      |             |
| Date           | Existing    |
| June 20th 2014 | First Level |
| Scale          | Floor Plan  |
| 1:100 @ A3     | Drawing 004 |