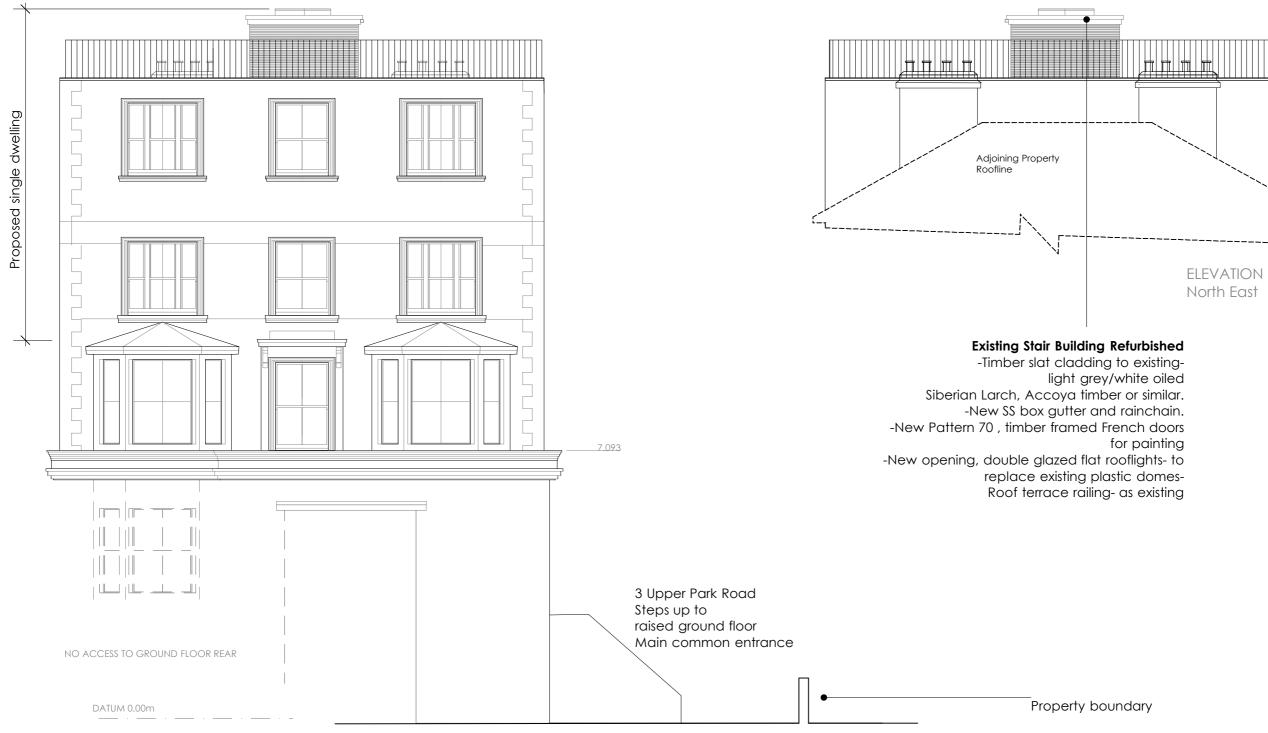

FLANK ELEVATION South West

## MAYA VUKSA Architecture

66 Fermoy Road London W9 3NJ England

t: (+44) (0) 20 8968 6250 e: info@mayavuksa-architecture.com

Project: 2nd floor Apt, 3 Upper Park Road, Belsize Park.

Drawing Title: Proposed Flank Elevations- South West & North East.