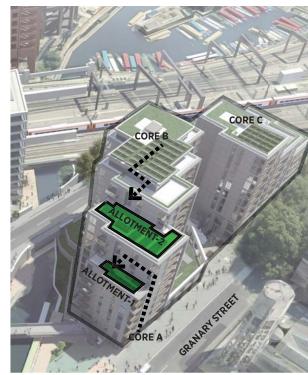

### **ALLOTMENTS DETAIL**

|             | Access Core / Level | Area     | Description                                                          |
|-------------|---------------------|----------|----------------------------------------------------------------------|
| ALLOTMENT-1 | CORE A / LEVEL 6    | 33 sq.m  | Affordable Rent<br>(34.1 sq.m required)                              |
| ALLOTMENT-2 | CORE B / LEVEL 5    | 142 sq.m | Open Market Core B (98.6) /Intermediate (23.6) (122.2 sq.m required) |
| ALLOTMENT-3 | CORE C / LEVEL 5    | 90 sq.m  | Open Market Core C<br>(70.6 sq.m required)                           |
| ALLOTMENT-4 | CORE C / LEVEL 7    | 155 sq.m | Access for all upon agreement                                        |