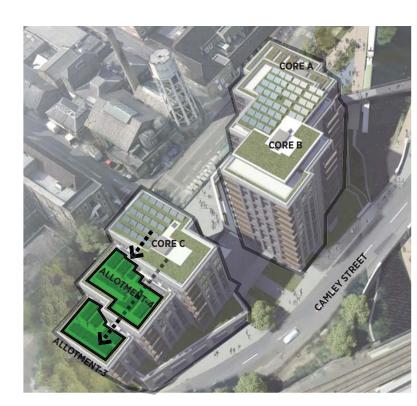

### **ALLOTMENTS DETAIL**

|             | Access Core / Level | Area     | Description                                                          |
|-------------|---------------------|----------|----------------------------------------------------------------------|
| ALLOTMENT-1 | CORE A / LEVEL 6    | 33 sq.m  | Affordable Rent<br>(34.1 sq.m required)                              |
| ALLOTMENT-2 | CORE B / LEVEL 5    | 142 sq.m | Open Market Core B (98.6) /Intermediate (23.6) (122.2 sq.m required) |
| ALLOTMENT-3 | CORE C / LEVEL 5    | 90 sq.m  | Open Market Core C<br>(70.6 sq.m required)                           |
| ALLOTMENT-4 | CORE C / LEVEL 7    | 155 sq.m | Access for all upon agreement                                        |