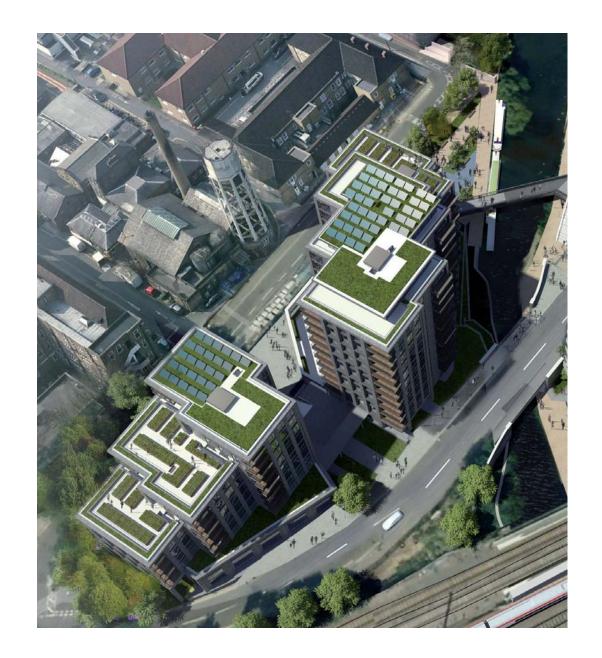

### PROPOSED AMENITY BREAKDOWN

|                              | Requirement                                          | Provision           | Description                                                                                                                           |  |  |  |
|------------------------------|------------------------------------------------------|---------------------|---------------------------------------------------------------------------------------------------------------------------------------|--|--|--|
| Children's Play Space        | 151 sq.m                                             | 142 sq.m            | (-9 sq.m) integrated within the Amenity space on canal side. as agreed during pre-application discussions with Camden design officer. |  |  |  |
| Amenity Open Space           | 1,246.8 sq.m                                         | 892 sq.m            | (-354.8 sq.m)<br>refer to Open Space Plans (TMSKP27, TMSKP28)                                                                         |  |  |  |
| Natural Green Space          | 957.4 sqm                                            | 251 sq.m            | (-706.4 sq.m) united opprtunity for ground floor natural green space                                                                  |  |  |  |
| Allotments                   | 0 sq.m                                               | 420 sq.m (on roofs) | (+420 sq.m) exceeding optional requirement of 238 sq.m                                                                                |  |  |  |
| Green roof and roof planters | 0 sq.m                                               | 704 sq.m (on roofs) | (+704 sq.m)                                                                                                                           |  |  |  |
| Total                        | 2,356.2 sq.m<br>(66% of the site area<br>3,542 sq.m) | 2,409 sq.m          |                                                                                                                                       |  |  |  |