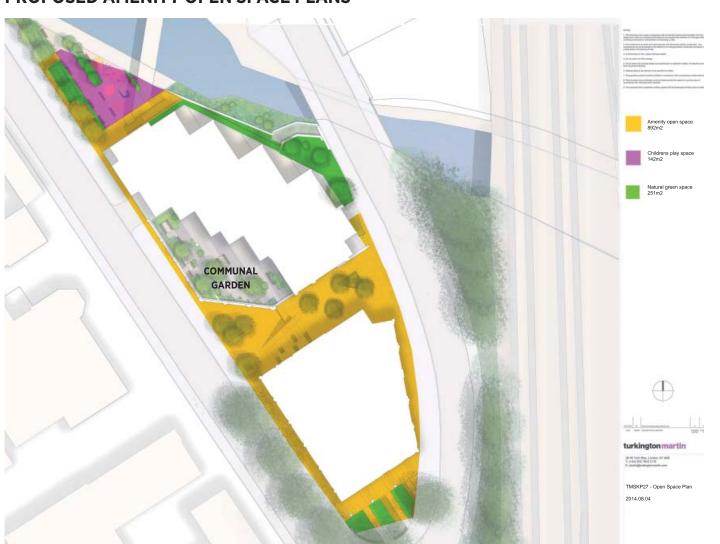

### PROPOSED AMENITY BREAKDOWN

|                              | Requirement                                          | Provision           | Description                                                                                                                           |  |  |  |
|------------------------------|------------------------------------------------------|---------------------|---------------------------------------------------------------------------------------------------------------------------------------|--|--|--|
| Children's Play Space        | 151 sq.m                                             | 142 sq.m            | (-9 sq.m) integrated within the Amenity space on canal side. as agreed during pre-application discussions with Camden design officer. |  |  |  |
| Amenity Open Space           | 1,246.8 sq.m                                         | 892 sq.m            | (-354.8 sq.m)<br>refer to Open Space Plans (TMSKP27, TMSKP28)                                                                         |  |  |  |
| Natural Green Space          | 957.4 sqm                                            | 251 sq.m            | (-706.4 sq.m) united opprtunity for ground floor natural green space                                                                  |  |  |  |
| Allotments                   | 0 sq.m                                               | 420 sq.m (on roofs) | (+420 sq.m) exceeding optional requirement of 238 sq.m                                                                                |  |  |  |
| Green roof and roof planters | 0 sq.m                                               | 704 sq.m (on roofs) | (+704 sq.m)                                                                                                                           |  |  |  |
| Total                        | 2,356.2 sq.m<br>(66% of the site area<br>3,542 sq.m) | 2,409 sq.m          |                                                                                                                                       |  |  |  |

### PROPOSED AMENITY OPEN SPACE PLANS