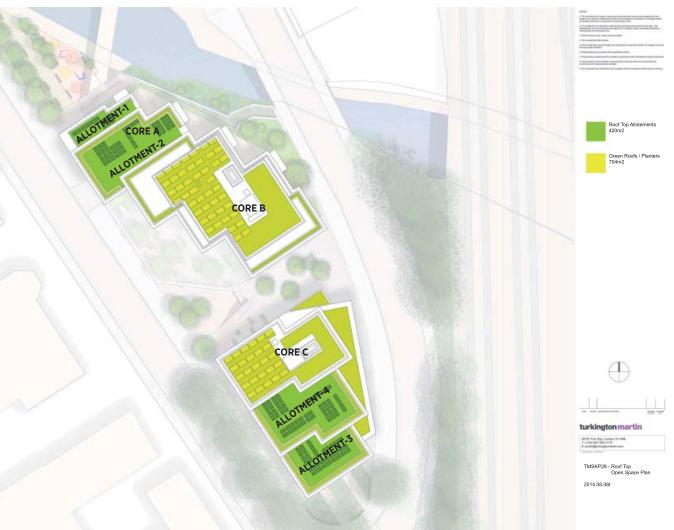

### PROPOSED AMENITY BREAKDOWN

|                              | Requirement                                          | Provision           | Description                                                                                                                           |  |  |  |
|------------------------------|------------------------------------------------------|---------------------|---------------------------------------------------------------------------------------------------------------------------------------|--|--|--|
| Children's Play Space        | 151 sq.m                                             | 142 sq.m            | (-9 sq.m) integrated within the Amenity space on canal side. as agreed during pre-application discussions with Camden design officer. |  |  |  |
| Amenity Open Space           | 1,246.8 sq.m                                         | 892 sq.m            | (-354.8 sq.m)<br>refer to Open Space Plans (TMSKP27, TMSKP28)                                                                         |  |  |  |
| Natural Green Space          | 957.4 sqm                                            | 251 sq.m            | (-706.4 sq.m) united opprtunity for ground floor natural green space                                                                  |  |  |  |
| Allotments                   | 0 sq.m                                               | 420 sq.m (on roofs) | (+420 sq.m) exceeding optional requirement of 238 sq.m                                                                                |  |  |  |
| Green roof and roof planters | 0 sq.m                                               | 704 sq.m (on roofs) | (+704 sq.m)                                                                                                                           |  |  |  |
| Total                        | 2,356.2 sq.m<br>(66% of the site area<br>3,542 sq.m) | 2,409 sq.m          |                                                                                                                                       |  |  |  |

### **ALLOTMENTS DETAIL**

|             | Access Core / Level | Area     | Description                                                          |
|-------------|---------------------|----------|----------------------------------------------------------------------|
| ALLOTMENT-1 | CORE A / LEVEL 6    | 33 sq.m  | Affordable Rent<br>(34.1 sq.m required)                              |
| ALLOTMENT-2 | CORE B / LEVEL 5    | 142 sq.m | Open Market Core B (98.6) /Intermediate (23.6) (122.2 sq.m required) |
| ALLOTMENT-3 | CORE C / LEVEL 5    | 90 sq.m  | Open Market Core C<br>(70.6 sq.m required)                           |
| ALLOTMENT-4 | CORE C / LEVEL 7    | 155 sq.m | Access for all upon agreement                                        |

### PROPOSED AMENITY OPEN SPACE PLANS