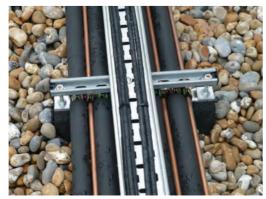

Non-penetrative supports for pipework, duct and cable tray

The seven sizes of Fix-it Foot are a neat and tidy roof top support solution from Big Foot. The feet have 40mm x 20mm aluminium channel recessed into the top face to allow for easy fixing of services. Suitable for pipework, duct and cable tray runs.

The Fix-it Foot is made of durable, recycled rubber, which offers built-in anti-vibration and makes it both economical and environmentally responsible.