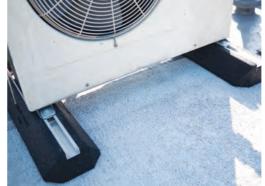

Non-penetrative supports for pipework, duct and cable tray

The seven sizes of Fix-it Foot are a neat and tidy roof top support solution from Big Foot. The feet have 40mm x 20mm aluminium channel recessed into the top face to allow for easy fixing of services. Suitable for pipework, duct and cable tray runs.

The Fix-it Foot is made of durable, recycled rubber, which offers built-in anti-vibration and makes it both economical and environmentally responsible.