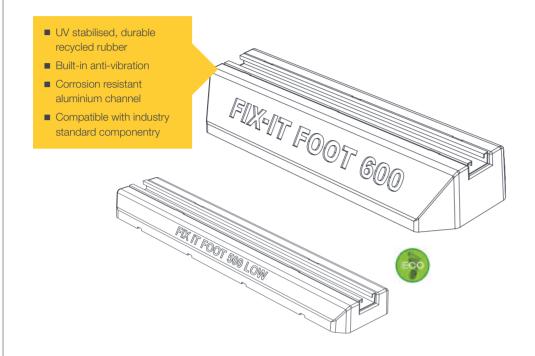

Non-penetrative supports for pipework, duct and cable tray

The seven sizes of Fix-it Foot are a neat and tidy roof top support solution from Big Foot. The feet have 40mm x 20mm aluminium channel recessed into the top face to allow for easy fixing of services. Suitable for pipework, duct and cable tray runs.

The Fix-it Foot is made of durable, recycled rubber, which offers built-in anti-vibration and makes it both economical and environmentally responsible.

## Fix-it Foot