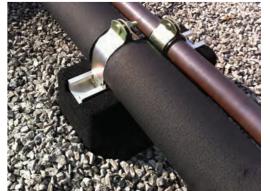

PLEASE NOTE: Fix-it Foot is supplied WITHOUT any fixings or fittings

detailed on the following building product libraries:

**ns**sPlus

FOOT FLEECES Recommended for use on PVC membrane roof surfaces to prevent polymer migration

FOOT FLEECES

Recommended for use on PVC membrane roof surfaces to prevent polymer migration