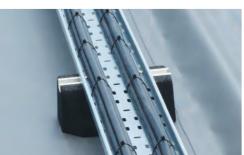

Non-penetrative supports for pipework, duct and cable tray

The seven sizes of Fix-it Foot are a neat and tidy roof top support solution from Big Foot. The feet have 40mm x 20mm aluminium channel recessed into the top face to allow for easy fixing of services. Suitable for pipework, duct and cable tray runs.

The Fix-it Foot is made of durable, recycled rubber, which offers built-in anti-vibration and makes it both economical and environmentally responsible.