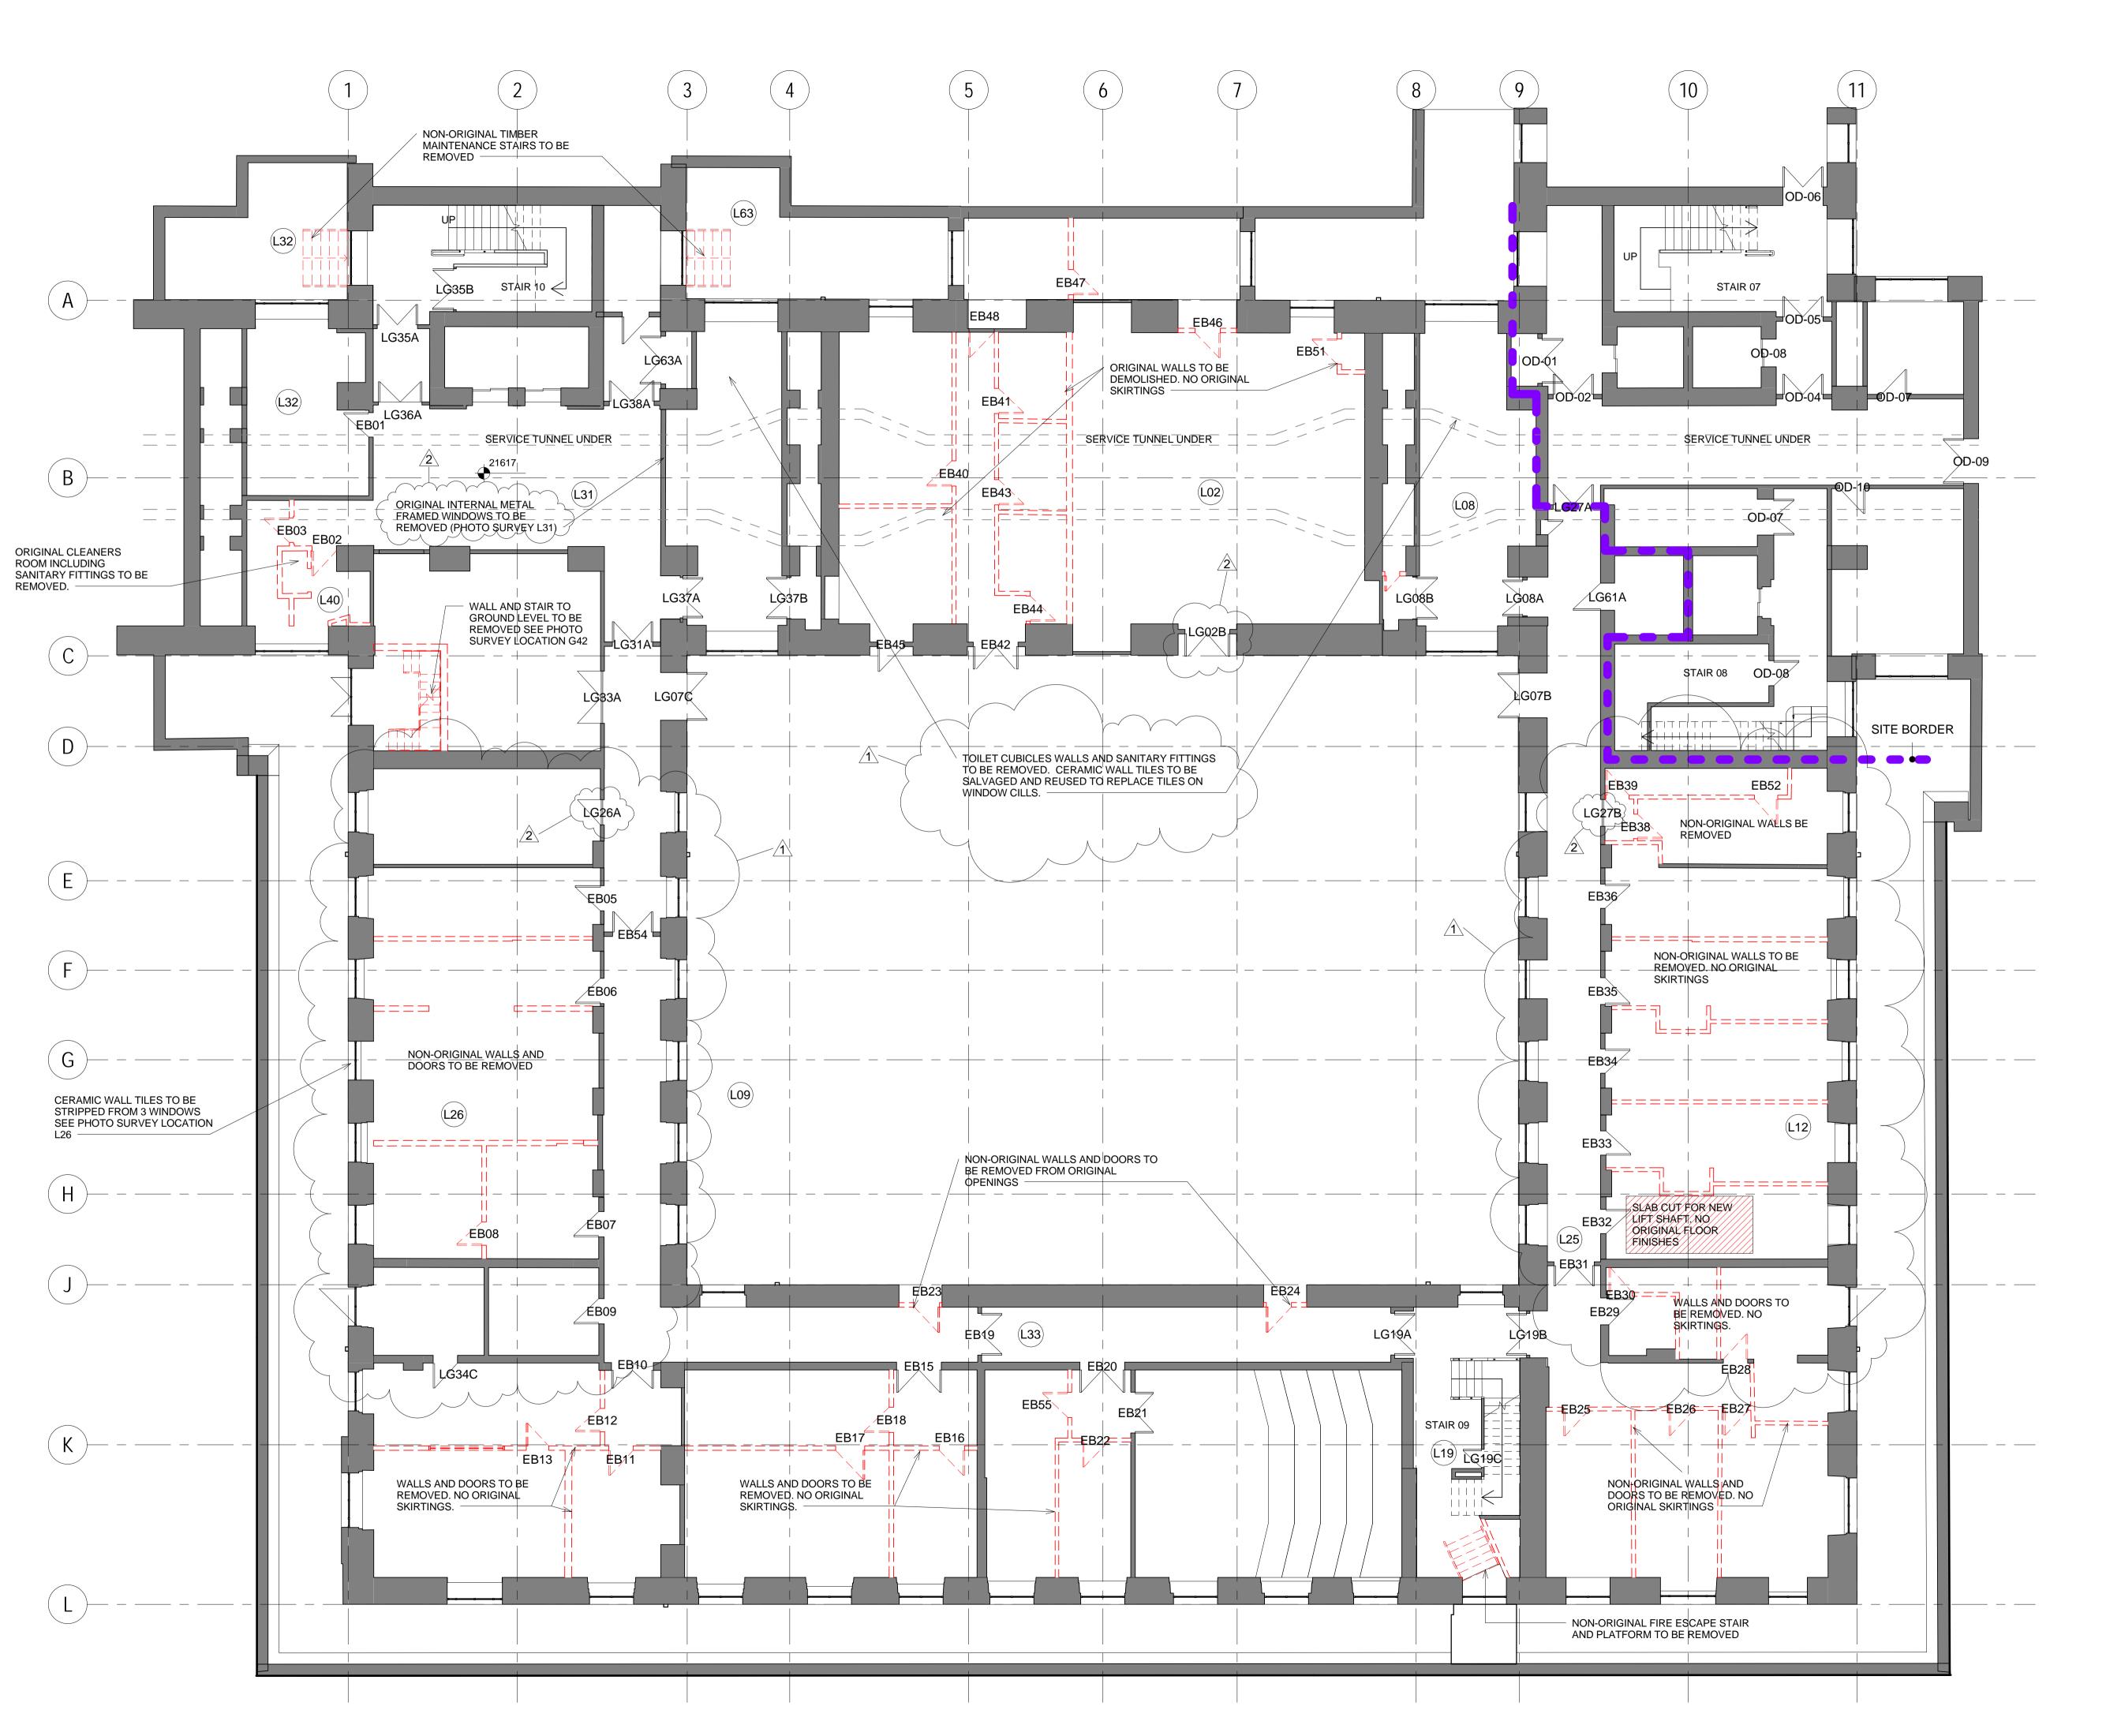

## DEMOLITION

A DOOD EDAME

DOOR FRAME AND ARCHITRAVE TO BE REMOVED

NOTE - TO BE READ IN CONJUNCTION WITH RISK REGISTER

= = WALLS TO BE REMOVED

SLAB OPENING TO BE CREATED

000) REFER TO PHOTOGRAPHIC DEMOLITION SURVEY 28731-SOAS-A-REP-XXX-XX-004
E101 DOOR TAGS WITH THE PREFIX E REFER TO PHOTOGRAPHIC DOOR SURVEY 28731-SOAS-A-REP-XXX-XX-003 AND SCHEDULE FOR REUSE

AND RECYCLING OF DOORS 28731-SOAS-A-SHL-

GENERAL NOTE:

GEN-XX-917

ALL NEW WALL OPENINGS SHOWN ARE ARE TO BE 2100 HIGH UNLESS OTHERWISE STATED. SETTING OUT DIMENSIONS FOR WALL OPENINGS AND SLAB OPENINGS ARE TO BE CONFIRMED SUBJECT TO SUBCONTRACTOR REQUIREMENTS.

REVISION NOTE C2: DOOR NUMBER CHANGED ON LG02B, LG26A AND LG27B, NOT TO BE DEMOLISHED REVISION NOTE C1: DEMOLITION RELATED TO PLANNING CONDITION 7 HAS MOVED TO SHEET 191. STRUCTURAL WALLS AND PIERS IN NORTH AND SOUTH WING HOLDING LOW SLAB AT GROUND FLOOR NOT TO BE DEMOLISHED. WALL GRIDLINE J,K BETWEEN 4 AND 8 NOT DEMOLISHED. A NUMBER OF WALL TILES IN THE TOILETS TO BE SALVAGED AND REUSED TO REPLACE TILES ON WINDOW CILLS IN MAIN TOILETS.