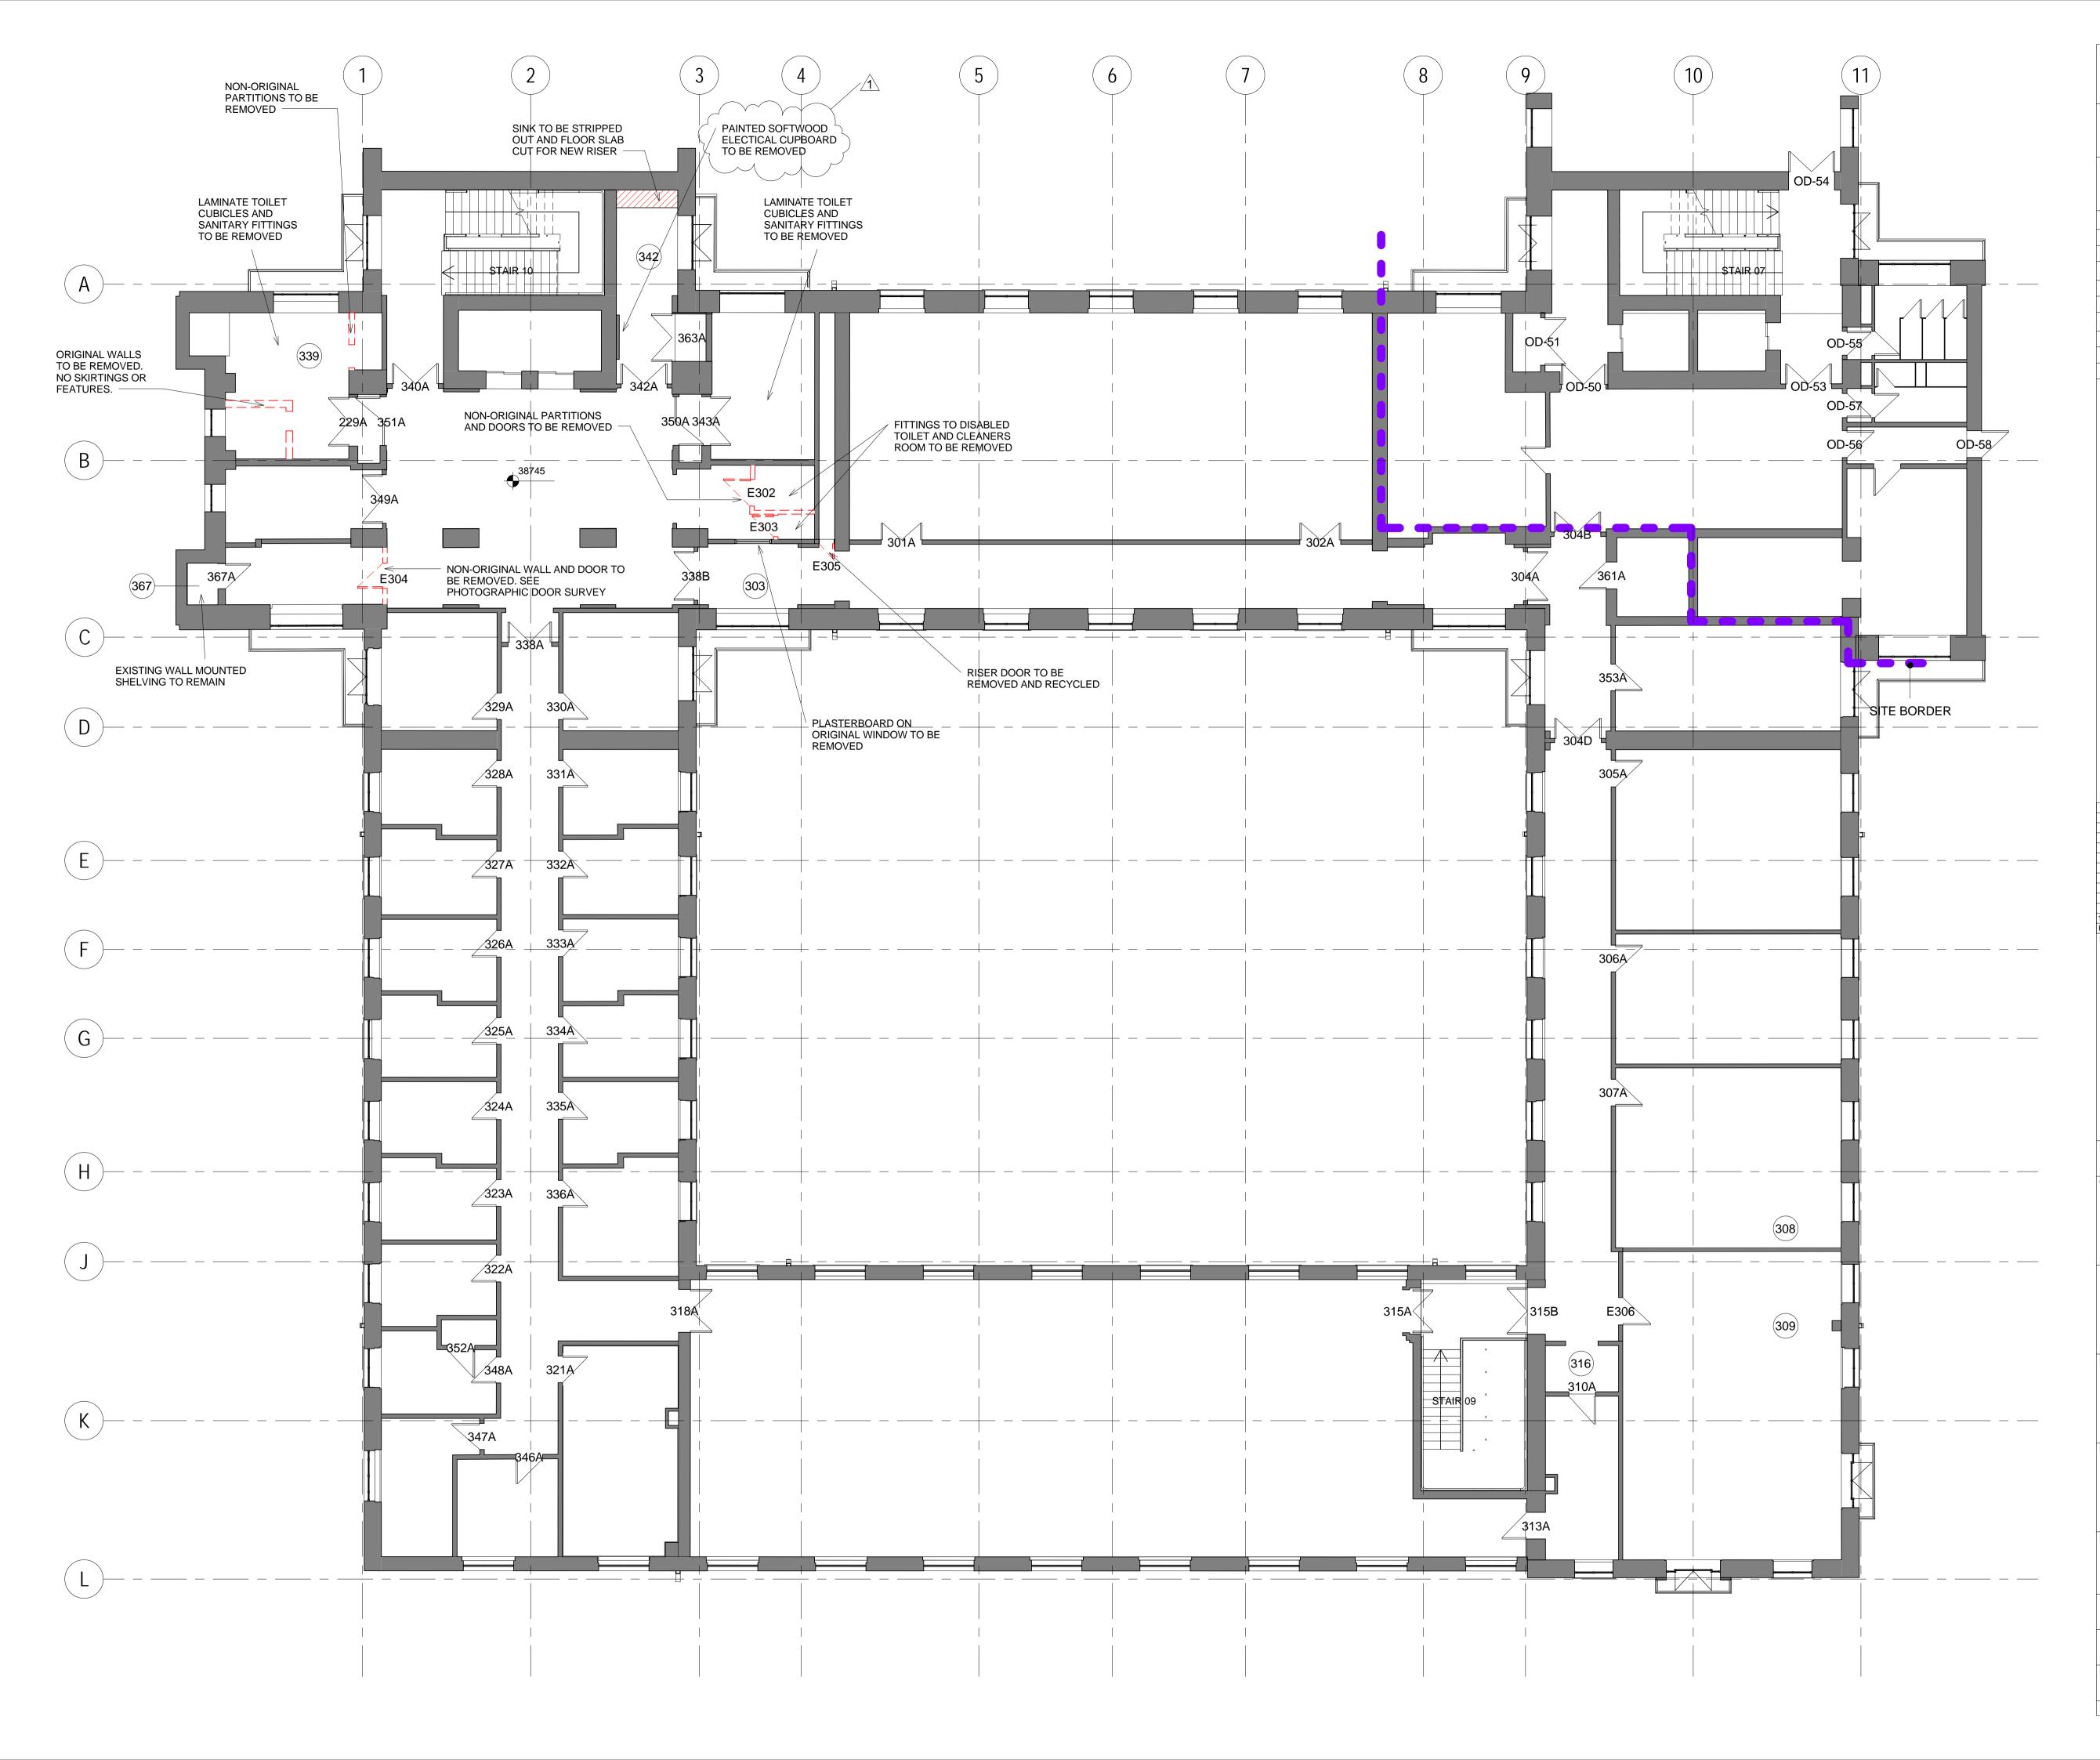

| © COPYRIGHT Mace Group<br>• NOT TO BE REPRODUCED WITHOUT WRITTEN PERMISSION.<br>• BECAUSE OF POSSIBLE SCALING ERRORS IN ELECTRONIC AND HARDCOPY<br>REPRODUCTION DO NOT SCALE FOR CONSTRUCTION PURPOSES.<br>• ALL DIMENSIONS TO BE CHECKED & VERIFIED ON SITE PRIOR TO CONSTRUCTION. |             |                              |                 |
|-------------------------------------------------------------------------------------------------------------------------------------------------------------------------------------------------------------------------------------------------------------------------------------|-------------|------------------------------|-----------------|
| Sat                                                                                                                                                                                                                                                                                 | fety fir    | st. Second natu              | ire.            |
| Safety, Health and Enviroment Information<br>The signifigant unusual hazards / risks associated with this type of work are                                                                                                                                                          |             |                              |                 |
|                                                                                                                                                                                                                                                                                     |             | noted as:<br>CONSTRUCTION    |                 |
| CI                                                                                                                                                                                                                                                                                  | CDM34       | DEMOLITION OF EXISTING STRUC | TURE            |
| OI                                                                                                                                                                                                                                                                                  | OPEF        | RATION AND MAINTENANCE       |                 |
| OII                                                                                                                                                                                                                                                                                 | DI          | SMANTLING/DEMOLITION         |                 |
| DI                                                                                                                                                                                                                                                                                  | -           | NONE                         |                 |
| NOTE - TO BE READ IN CONJUNCTION WITH RISK REGISTER                                                                                                                                                                                                                                 |             |                              |                 |
| DEMOLITION<br>DOOR FRAME AND ARCHITRAVE TO BE                                                                                                                                                                                                                                       |             |                              |                 |
|                                                                                                                                                                                                                                                                                     |             |                              |                 |
| = = WALLS TO BE REMOVED<br>SLAB OPENING TO BE CREATED                                                                                                                                                                                                                               |             |                              |                 |
| 000 REFER TO PHOTOGRAPHIC DEMOLITION<br>SURVEY 28731-SOAS-A-REP-XXX-XX-004                                                                                                                                                                                                          |             |                              |                 |
| E101 DOOR TAGS WITH THE PREFIX E REFER TO<br>PHOTOGRAPHIC DOOR SURVEY 28731-SOAS-A-<br>REP-XXX-XX-003 AND SCHEDULE FOR REUSE<br>AND RECYCLING OF DOORS 28731-SOAS-A-SHL-<br>GEN-XX-917                                                                                              |             |                              |                 |
| GENERAL NOTE:<br>ALL NEW WALL OPENINGS SHOWN ARE ARE TO BE                                                                                                                                                                                                                          |             |                              |                 |
| 2100 HIGH UNLESS OTHERWISE STATED. SETTING<br>OUT DIMENSIONS FOR WALL OPENINGS AND SLAB<br>OPENINGS ARE TO BE CONFIRMED SUBJECT TO<br>SUBCONTRACTOR REQUIREMENTS.                                                                                                                   |             |                              |                 |
|                                                                                                                                                                                                                                                                                     |             |                              |                 |
| REVISION NOTE:<br>DEMOLITION RELATED TO PLANNING CONDITION 7<br>HAS MOVED TO SHEET 195. ELECTRICAL CUPBOARD<br>REMOVED.                                                                                                                                                             |             |                              |                 |
|                                                                                                                                                                                                                                                                                     |             |                              |                 |
|                                                                                                                                                                                                                                                                                     |             |                              |                 |
|                                                                                                                                                                                                                                                                                     |             |                              |                 |
|                                                                                                                                                                                                                                                                                     |             |                              |                 |
| 01/08/1<br>REV DATE<br>KEY PLAN                                                                                                                                                                                                                                                     | 4 CONSTRUCT | ON<br>DESCRIPTION            | LT CF<br>DR CHK |
|                                                                                                                                                                                                                                                                                     |             |                              | N               |
|                                                                                                                                                                                                                                                                                     |             |                              |                 |
|                                                                                                                                                                                                                                                                                     |             |                              |                 |
|                                                                                                                                                                                                                                                                                     |             |                              |                 |
|                                                                                                                                                                                                                                                                                     |             |                              |                 |
| PROJECT ST                                                                                                                                                                                                                                                                          |             |                              |                 |
|                                                                                                                                                                                                                                                                                     |             |                              |                 |
| SOAS                                                                                                                                                                                                                                                                                |             |                              |                 |
| University of London                                                                                                                                                                                                                                                                |             |                              |                 |
|                                                                                                                                                                                                                                                                                     |             |                              |                 |
|                                                                                                                                                                                                                                                                                     |             |                              |                 |
| 155 Moorgate, London, EC2M 6XB<br>www.macegroup.com                                                                                                                                                                                                                                 |             |                              |                 |
| PROJECT TITLE<br>SOAS INTO SENATE HOUSE                                                                                                                                                                                                                                             |             |                              |                 |
| MALET STREET<br>LONDON, WC1E 7HU                                                                                                                                                                                                                                                    |             |                              |                 |
| DEMOLITION                                                                                                                                                                                                                                                                          |             |                              |                 |
| THIRD FLOOR<br>PLAN                                                                                                                                                                                                                                                                 |             |                              |                 |
| PROJECT NO                                                                                                                                                                                                                                                                          |             | CHK BY CF DATE APRIL         |                 |
| PROJECT CODE   DISC.   VIEW TYPE   VIEW CAT.   LEVEL   DWG. NO.<br>SOAS - A - PLN - DEM - 03 - 215                                                                                                                                                                                  |             |                              |                 |
| SHEET NO. SCALE ORIG. SHEET SIZE REV.   1 0f 1 100 @ A1 C 1                                                                                                                                                                                                                         |             |                              |                 |
| INFORMATION HANDLING CLASSIFICATION                                                                                                                                                                                                                                                 |             |                              |                 |
| UNRESTRICTED                                                                                                                                                                                                                                                                        |             |                              |                 |