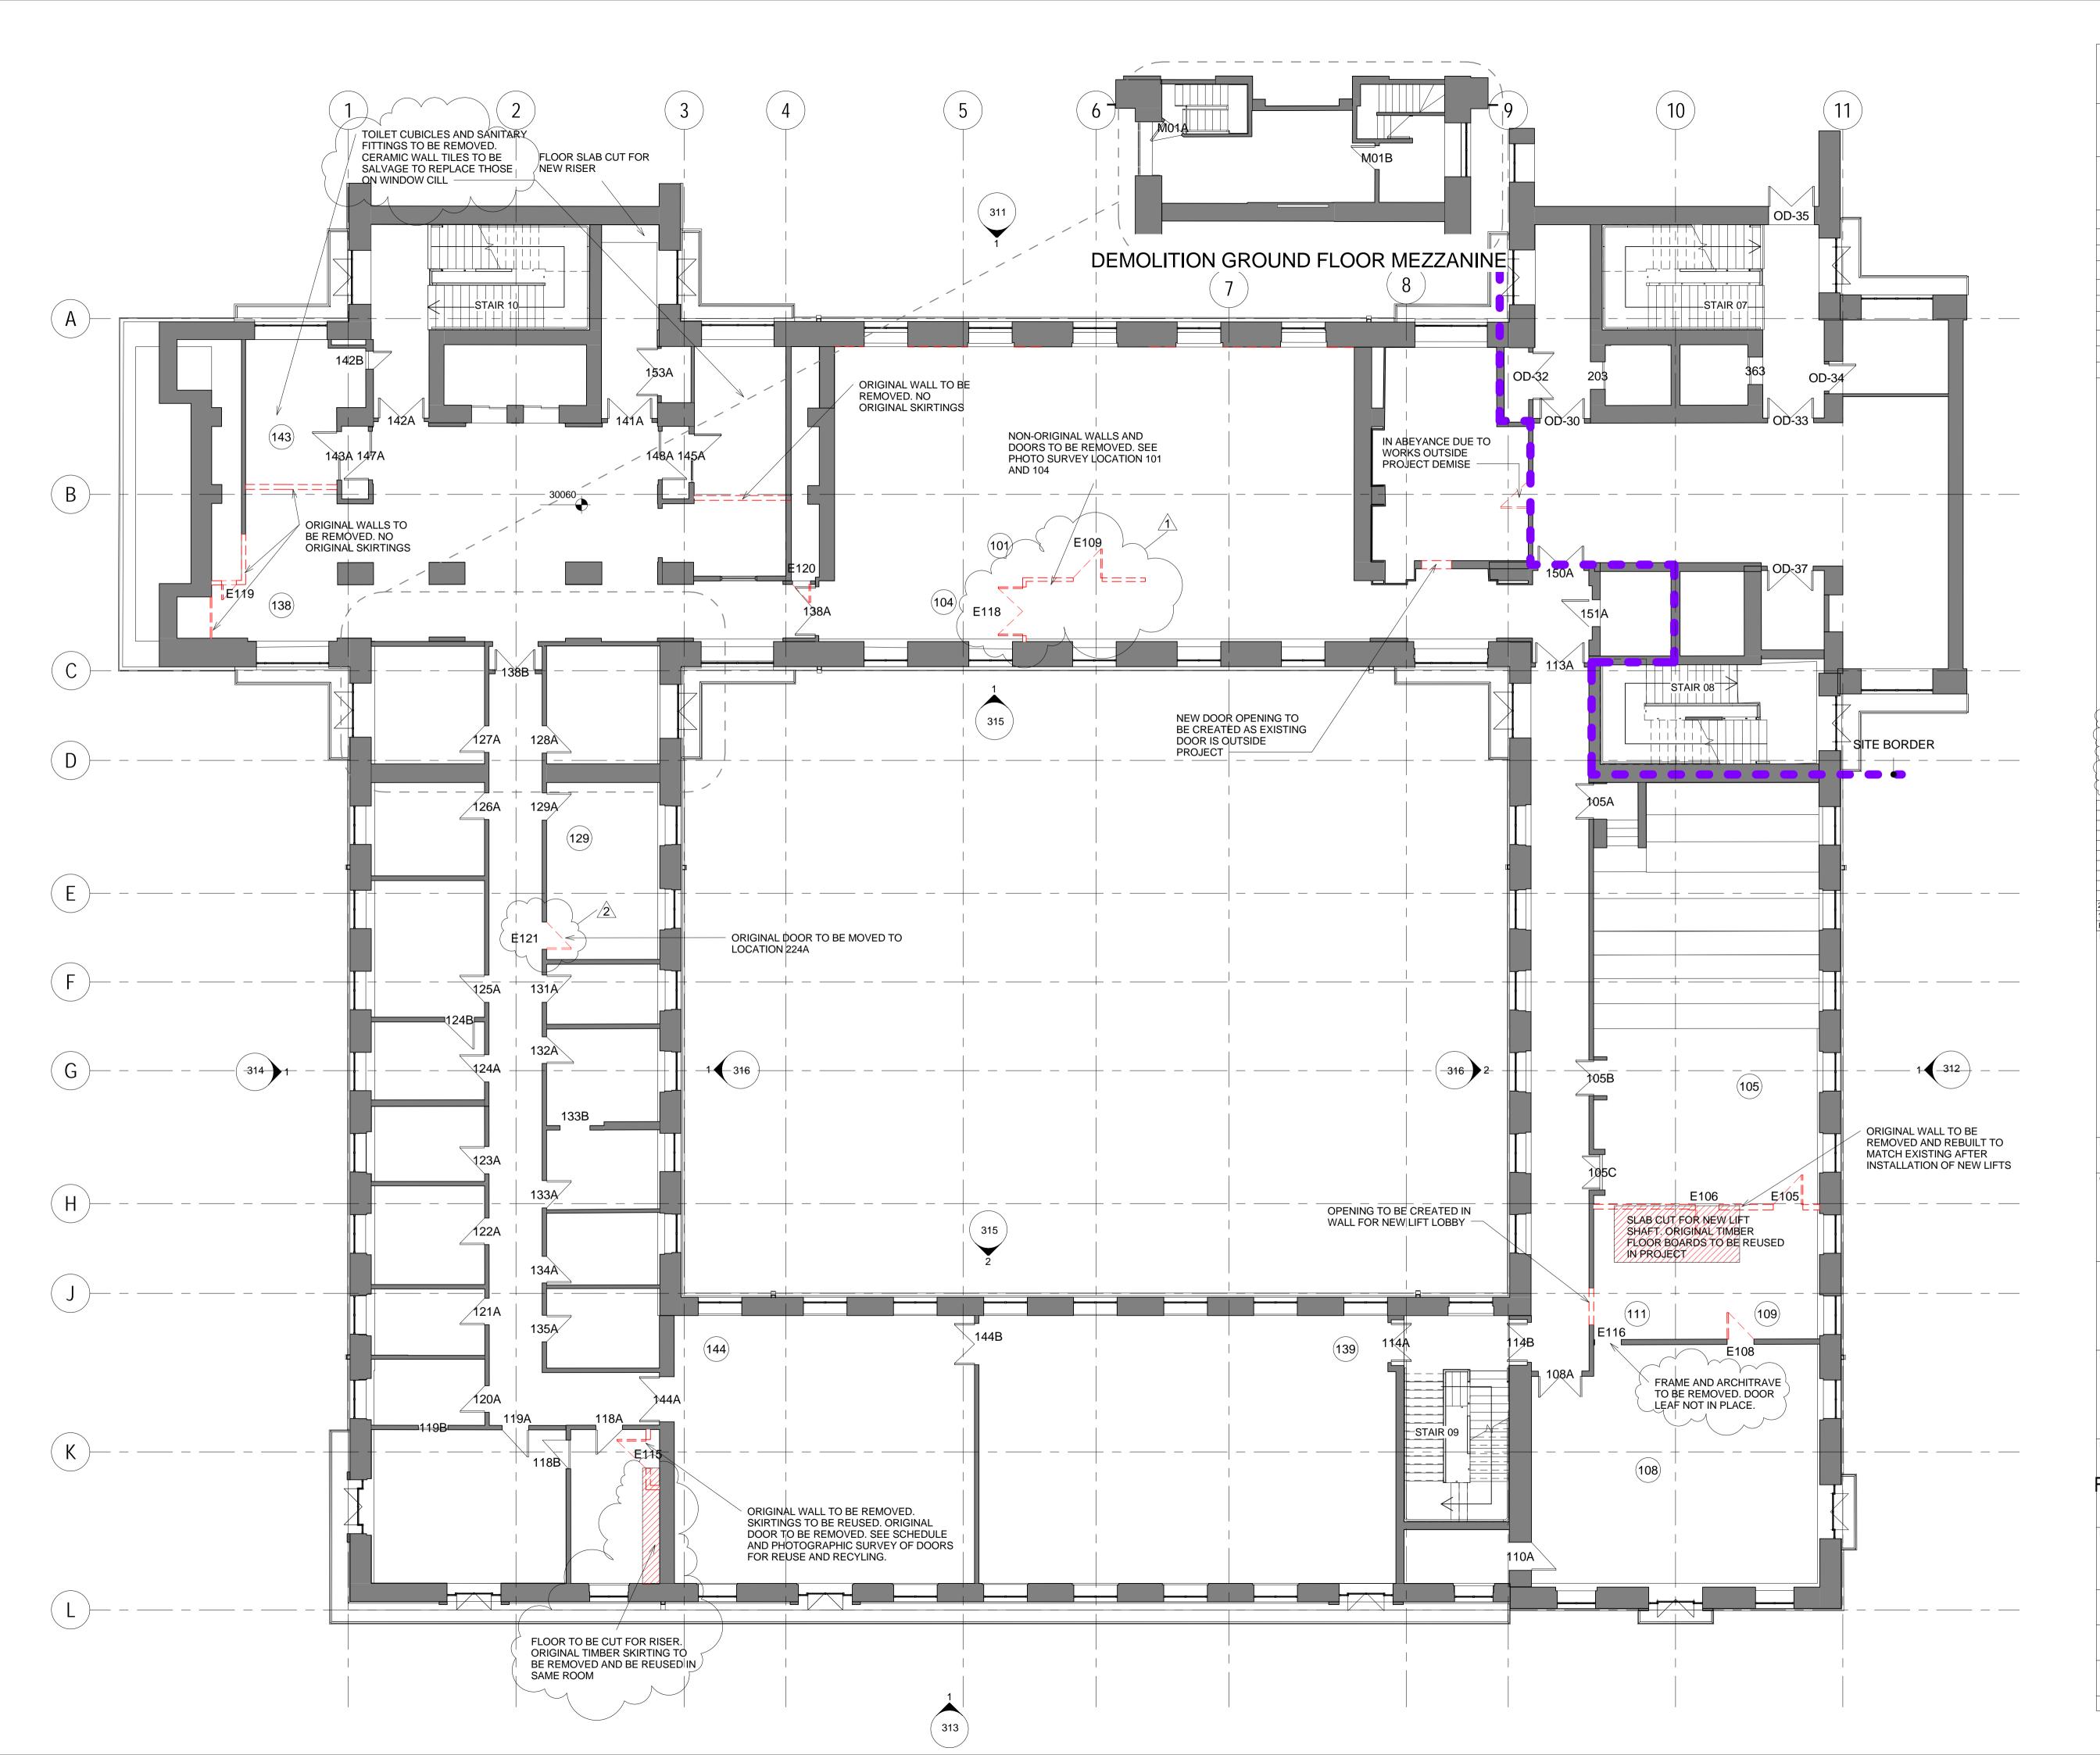

| © COPYRIGHT Mace Group<br>• NOT TO BE REPRODUCED WITHOUT WRITTEN PERMISSION.<br>• BECAUSE OF POSSIBLE SCALING ERRORS IN ELECTRONIC AND HARDCOPY<br>REPRODUCTION DO NOT SCALE FOR CONSTRUCTION PURPOSES.<br>• ALL DIMENSIONS TO BE CHECKED & VERIFIED ON SITE PRIOR TO CONSTRUCTION.                                                                                                        |
|--------------------------------------------------------------------------------------------------------------------------------------------------------------------------------------------------------------------------------------------------------------------------------------------------------------------------------------------------------------------------------------------|
| Safety first. Second nature.                                                                                                                                                                                                                                                                                                                                                               |
| Safety, Health and Enviroment Information<br>The signifigant unusual hazards / risks associated with this type of work are<br>noted as:<br>CONSTRUCTION                                                                                                                                                                                                                                    |
| CI CI OPERATION AND MAINTENANCE OI                                                                                                                                                                                                                                                                                                                                                         |
| OII DISMANTLING/DEMOLITION DI                                                                                                                                                                                                                                                                                                                                                              |
| DII<br>NOTE - TO BE READ IN CONJUNCTION WITH RISK REGISTER<br>DEMOLITION                                                                                                                                                                                                                                                                                                                   |
| DOOR FRAME AND ARCHITRAVE TO BE<br>REMOVED<br>= WALLS TO BE REMOVED                                                                                                                                                                                                                                                                                                                        |
| <ul> <li>SLAB OPENING TO BE CREATED</li> <li>X ORIGINAL WINDOWS INCLUDING CILL AND<br/>WINDOW BOARD TO BE REMOVED. STONE<br/>MASON TO REMOVE PORTLAND STONE AND<br/>BRICKS BELOW WINDOW TO EXTEND OPENING<br/>TO FLOOR LEVEL. TRAVERTINE PANEL (T) TO BE<br/>REMOVED AND REUSED IN PROJECT</li> </ul>                                                                                      |
| (000) REFER TO PHOTOGRAPHIC DEMOLITION<br>SURVEY 28731-SOAS-A-REP-XXX-XX-004<br>E101 DOOR TAGS WITH THE PREFIX E REFER TO<br>PHOTOGRAPHIC DOOR SURVEY 28731-SOAS-<br>A-REP-XXX-XX-003 AND SCHEDULE FOR REUSE<br>AND DISPOSAL OF DOORS 28731-SOAS-A-SHL-                                                                                                                                    |
| AND DISPOSAL OF DOORS 28731-30AS-A-SHL<br>GEN-XX-917<br>NOTE:<br>ALL NEW WALL OPENINGS SHOWN ARE ARE TO BE<br>2100 HIGH UNLESS OTHERWISE STATED. SETTING OUT<br>DIMENSIONS FOR WALL OPENINGS AND SLAB<br>OPENINGS ARE TO BE CONFIRMED SUBJECT TO<br>SUBCONTRACTOR REQUIREMENTS.                                                                                                            |
| PRIOR TO COMMENCENT OF WORKS ON SITE, ALL<br>MARBLE AND TRAVERTINE RADIATOR PANELS ARE TO<br>BE CAREFULLY RECORDED, SALVAGED, PROTECTED,<br>AND TEMPORARILY MOVED TO STORAGE FOR<br>REINSTATEMENT FOLLOWING THE COMPLETION OF<br>WORKS. ANY PINNING REPAIRS TO PANELS ARE TO BE<br>UNDERTAKEN PRIOR TO BEING PLACED IN STORAGE.                                                            |
|                                                                                                                                                                                                                                                                                                                                                                                            |
| 2     21.08.14     DOOR E121 TO BE MOVED, TRAVERTINE COMMENT ADDED     DL       1     01.08.14     CONSTRUCTION     LT       REV     DATE     DESCRIPTION     DR       KEY PLAN     KEY     KEY     KEY                                                                                                                                                                                    |
|                                                                                                                                                                                                                                                                                                                                                                                            |
|                                                                                                                                                                                                                                                                                                                                                                                            |
| PROJECT STATUS<br>CONSTRUCTION                                                                                                                                                                                                                                                                                                                                                             |
| <b>SOAS</b><br>University of London                                                                                                                                                                                                                                                                                                                                                        |
| 155 Moorgate, London, EC2M 6XB<br>www.macegroup.com                                                                                                                                                                                                                                                                                                                                        |
| PROJECT TITLE<br>SOAS INTO SENATE HOUSE<br>MALET STREET<br>LONDON, WC1E 7HU                                                                                                                                                                                                                                                                                                                |
| DEMOLITION<br>FIRST & GROUND FLOOR MEZZANINE<br>PLAN PLANNING                                                                                                                                                                                                                                                                                                                              |
| PROJECT NO.         DRAWN BY         DL         DATE         21.08.14           28731         CHK BY         LT         DATE         21.08.14           APPD BY         CF         DATE         21.08.14           PROJECT CODE         DISC.         VIEW TYPE         VIEW CAT.         LEVEL         DWG. NO.           SOAS - A         - PLN         - DEM - 01         -         193 |
| SHEET NO.     SCALE     ORIG. SHEET SIZE     REV.       1     of     1     1     0     0     A1     C     2       INFORMATION HANDLING CLASSIFICATION       UNRESTRICTED                                                                                                                                                                                                                   |