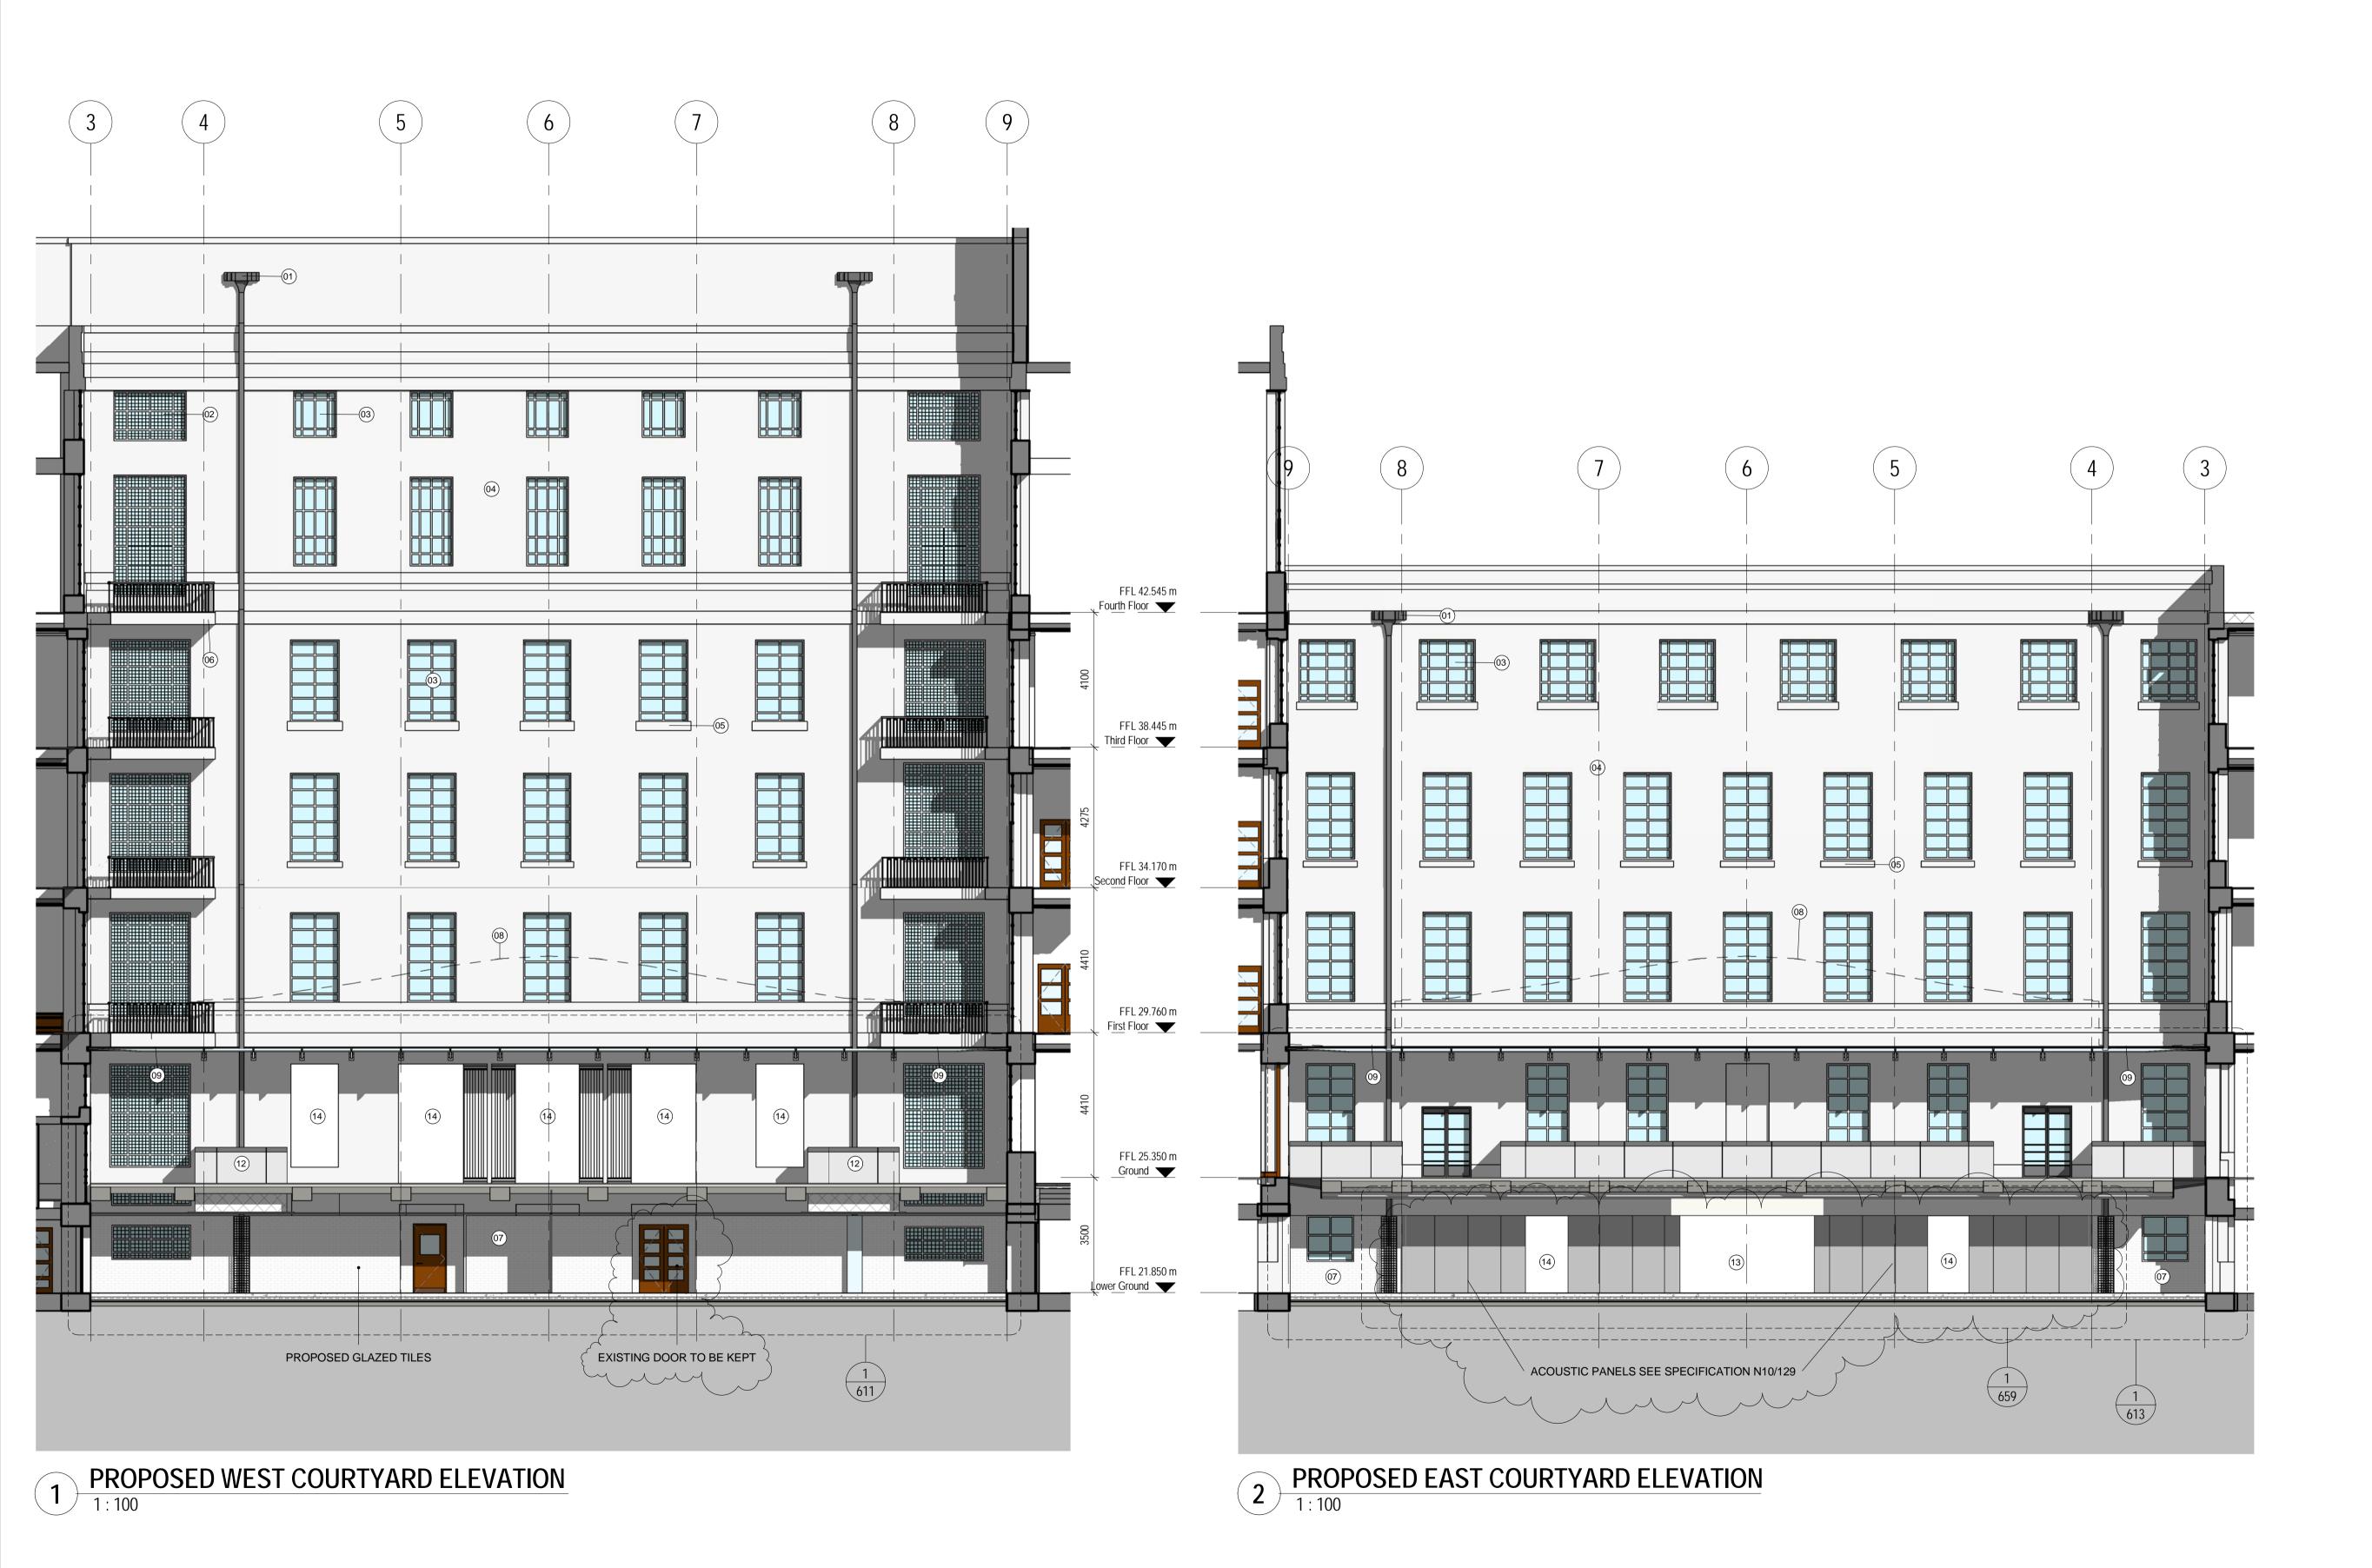

© COPYRIGHT Mace Group

NOT TO BE REPRODUCED WITHOUT WRITTEN PERMISSION.

BECAUSE OF POSSIBLE SCALING ERRORS IN ELECTRONIC AND HARDCOPY REPRODUCTION DO NOT SCALE FOR CONSTRUCTION PURPOSES. · ALL DIMENSIONS TO BE CHECKED & VERIFIED ON SITE PRIOR TO CONSTRUCTION.

Safety, Health and Environment Information

The signifigant unusual hazards / risks associated with this type of work are noted as:

CONSTRUCTION

CI CDM 27 REFURBISHMENT OF EXISTING FACADE

OPERATION AND MAINTENANCE

OI CDM 28 ACCESS FOR CLEANING & MAINTENANCE

DISMANTLING/DEMOLITION

NONE

NOTE - TO BE READ IN CONJUNCTION WITH RISK REGISTER

EXISTING LEAD RECTANGULAR RAIN WATER PIPE AND

EXISTING STONE BALCONIES WITH METAL RAILINGS

02 EXISTING LEADED LIGHT WINDOW

EXISTING METAL FRAMED MULTI-PANE WINDOW EXISTING PORTLAND STONE FACADE

STONE CILL

EXISTING WHITE GLAZED FACING BRICK

PROPOSED GLAZED ROOF

PROPOSED GLAZED PERIMETER FLAT ROOF

PROPOSED STRUCTURAL CONCRETE COLUMNS PROPOSED DECK AND GALLERY STRUCTURE

PROPOSED GLAZED BALUSTRADE WITH BRONZE

PROPOSED NEW OPENINGS

14 EXISTING OPENINGS

FOR REPAIRS & REMEDIAL WORK TO ALL EXTERNAL DOORS, WINDOWS, FACADE, RAINWATER GOODS AND STONE FATURES REFER TO DRAWINGS AND SPECIFICATIONS BY DONALD INSOLL

21.08.14 ACOUSTIC PANELS ADDED TO EAST COURTYARD LOWER GROUND. EXISTING DOOR RETAINED.

25.11.13 TENDER ADDENDUM 2 11.11.13 TENDER ADDENDUM 16.09.13 TENDER

PROJECT STATUS

**INFORMATION** 

SOAS INTO SENATE HOUSE MALET STREET LONDON, WC1E 7HU

PROPOSED EAST & WEST **COURTYARD ELEVATIONS** 

@ A1 T 4 1 of 1 1:100

UNRESTRICTED