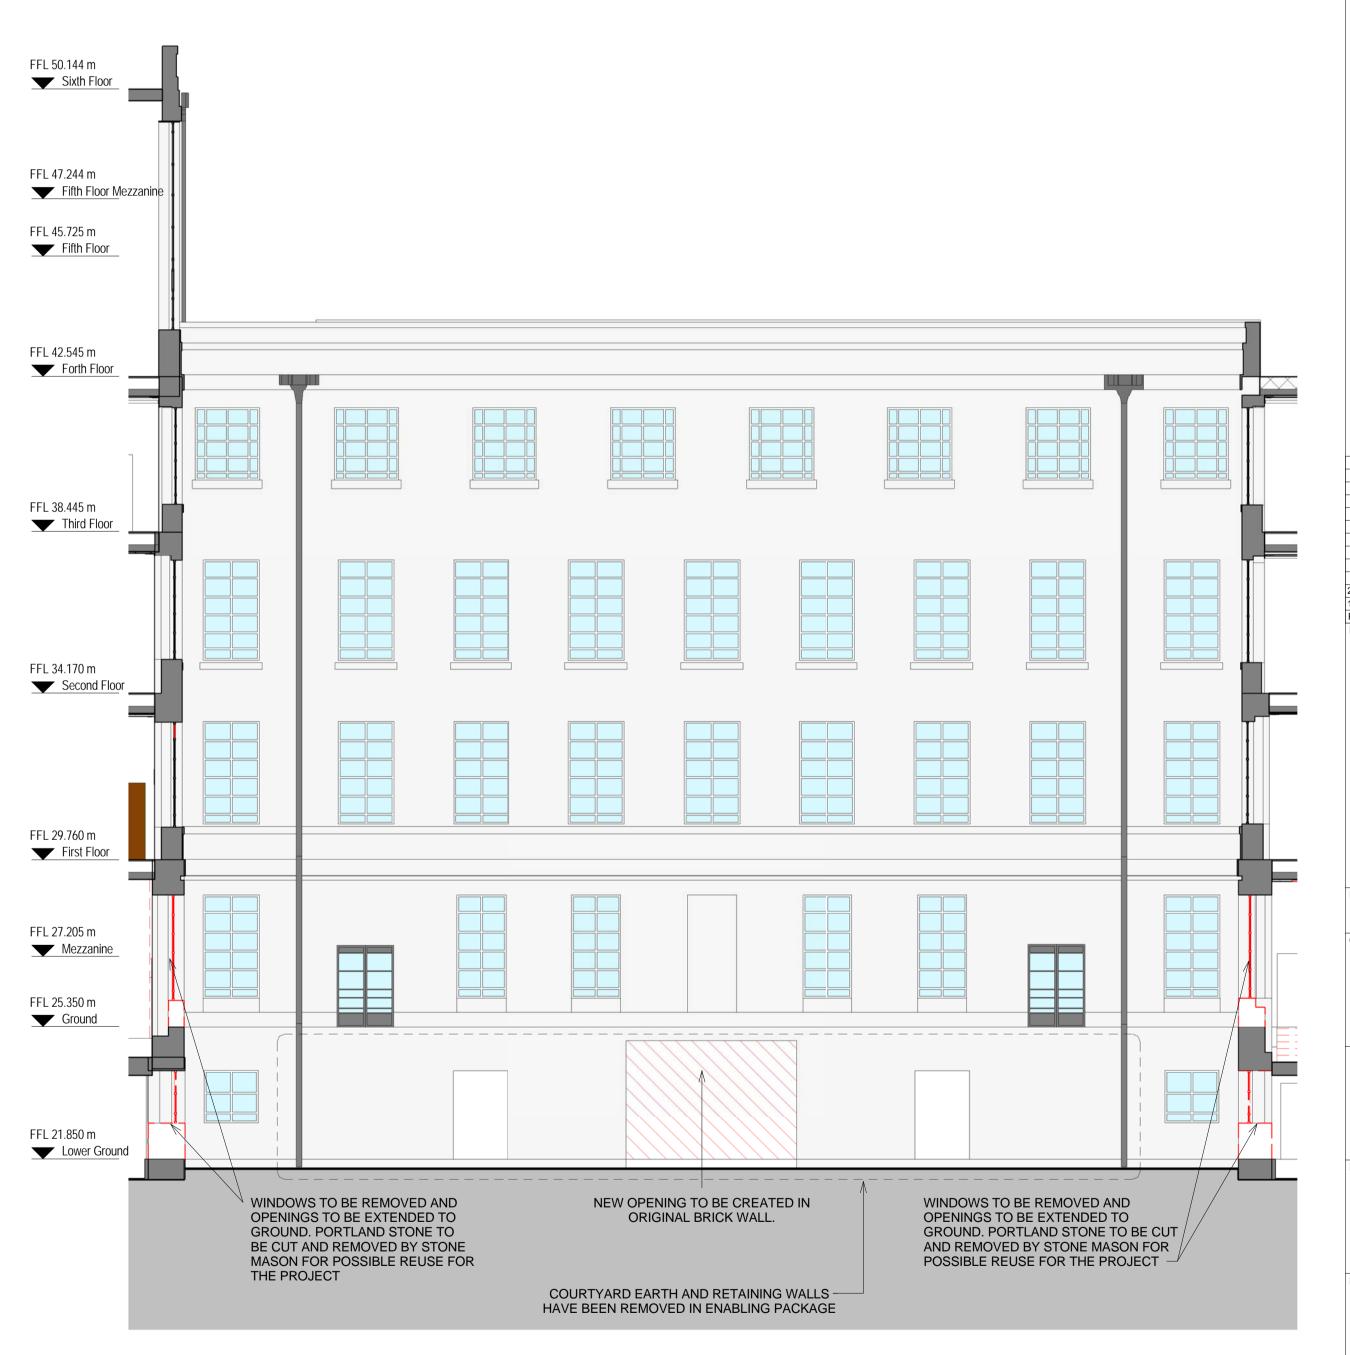

1 ELEVATION INTERNAL EAST DEMOLITION
1:100

2 ELEVATION INTERNAL WEST DEMOLITION

© COPYRIGHT Mace Group
NOT TO BE REPRODUCED WITHOUT WRITTEN PERMISSION. BECAUSE OF POSSIBLE SCALING ERRORS IN ELECTRONIC AND HARDCOPY REPRODUCTION DO NOT SCALE FOR CONSTRUCTION PURPOSES. · ALL DIMENSIONS TO BE CHECKED & VERIFIED ON SITE PRIOR TO CONSTRUCTION. Safety, Health and Environment Information The signifigant unusual hazards / risks associated with this type of work are noted as: CONSTRUCTION DEMOLITION OF EXISTING STRUCTURE OPERATION AND MAINTENANCE DISMANTLING/DEMOLITION NOTE - TO BE READ IN CONJUNCTION WITH RISK REGISTER DEMOLITION MAIN WORKS TO BE READ IN CONJUNCTION WITH DRAWINGS AND SPECIFICATIONS FROM DONALD INSALL ASSOCIATES 21.08.14 DOOR LG02B RETAINED 01.08.14 CONSTRUCTION CONSTRUCTION **University of London** 155 Moorgate, London, EC2M 6XB www.macegroup.com SOAS INTO SENATE HOUSE MALET STREET LONDON, WC1E 7HU DRAWING TITLE **DEMOLITION** EAST & WEST COURTYARD **ELEVATION** DATE 21.08.14 SOAS - A - ELE - DEM - XX - 315 @ A1 | C 2 1 of 1 1:100