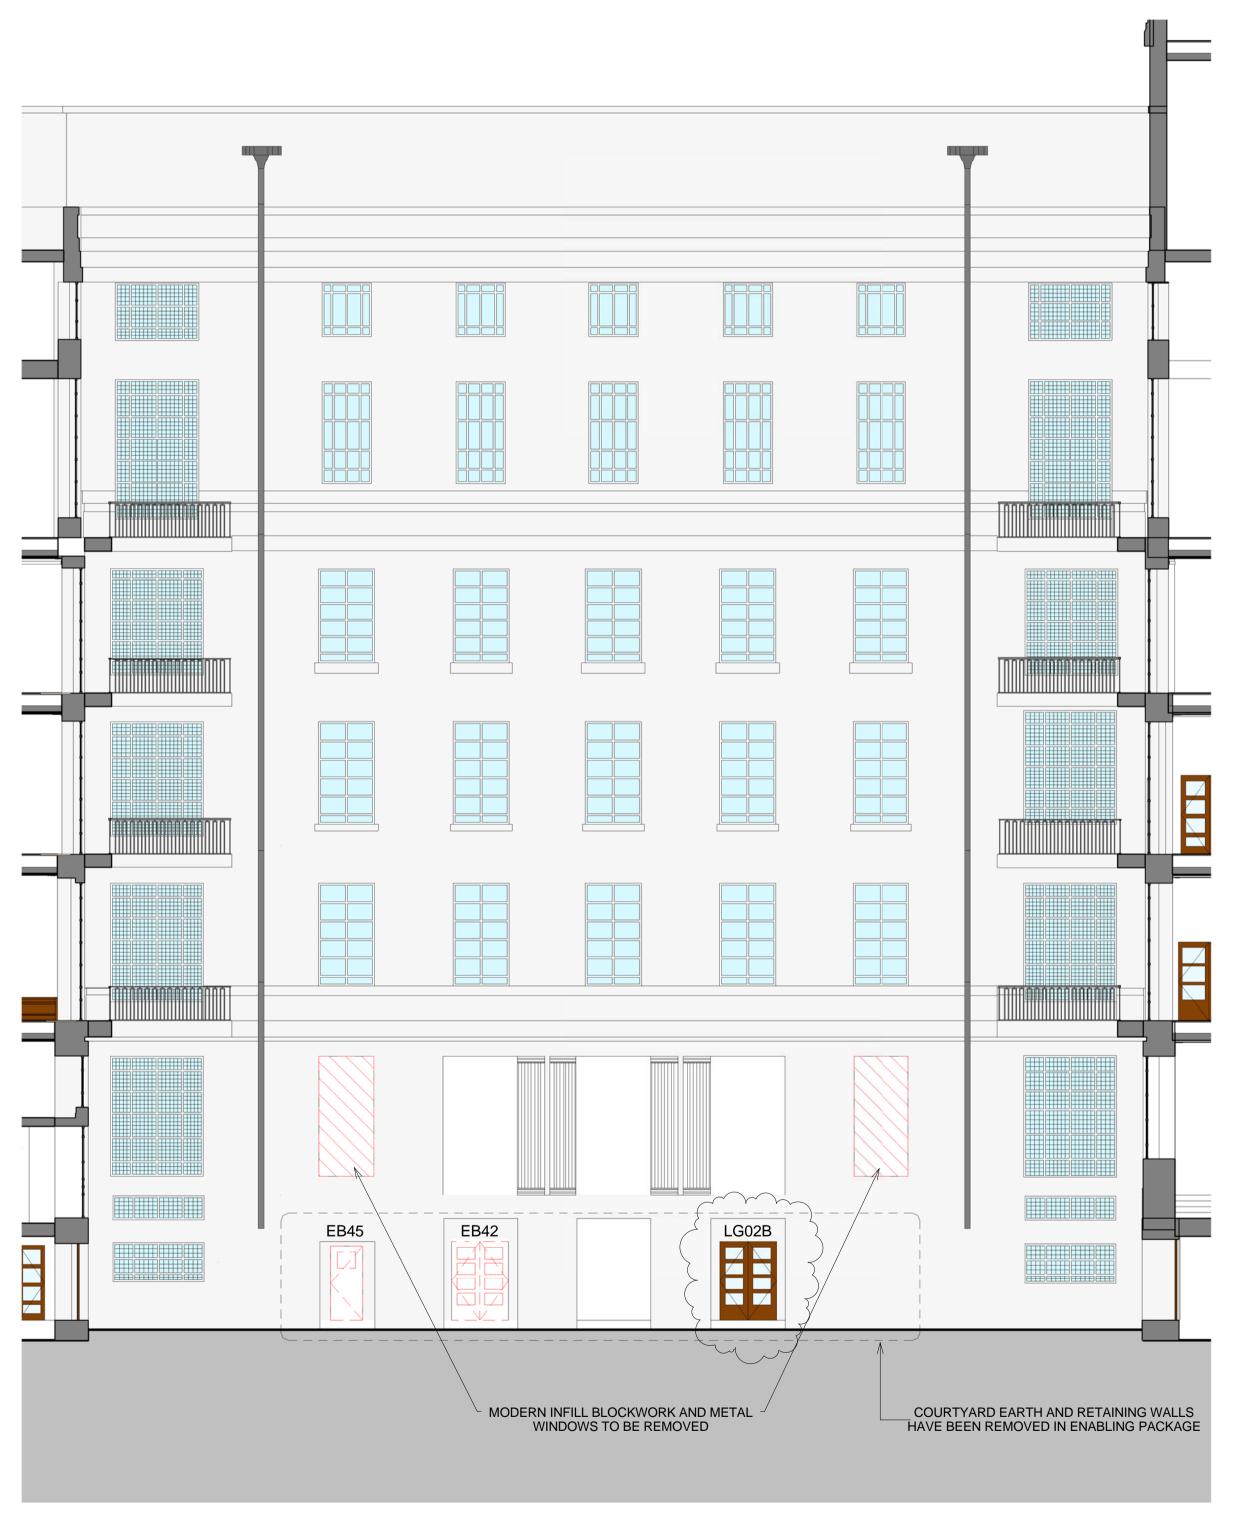

1 ELEVATION INTERNAL EAST DEMOLITION
1:100

2 ELEVATION INTERNAL WEST DEMOLITION

© COPYRIGHT Mace Group
NOT TO BE REPRODUCED WITHOUT WRITTEN PERMISSION. BECAUSE OF POSSIBLE SCALING ERRORS IN ELECTRONIC AND HARDCOPY REPRODUCTION DO NOT SCALE FOR CONSTRUCTION PURPOSES. · ALL DIMENSIONS TO BE CHECKED & VERIFIED ON SITE PRIOR TO CONSTRUCTION. Safety, Health and Environment Information The signifigant unusual hazards / risks associated with this type of work are noted as: CONSTRUCTION DEMOLITION OF EXISTING STRUCTURE OPERATION AND MAINTENANCE DISMANTLING/DEMOLITION NOTE - TO BE READ IN CONJUNCTION WITH RISK REGISTER DEMOLITION MAIN WORKS TO BE READ IN CONJUNCTION WITH DRAWINGS AND SPECIFICATIONS FROM DONALD INSALL ASSOCIATES 21.08.14 DOOR LG02B RETAINED 01.08.14 CONSTRUCTION CONSTRUCTION **University of London** 155 Moorgate, London, EC2M 6XB www.macegroup.com SOAS INTO SENATE HOUSE MALET STREET LONDON, WC1E 7HU DRAWING TITLE **DEMOLITION** EAST & WEST COURTYARD **ELEVATION** DATE 21.08.14 SOAS - A - ELE - DEM - XX - 315 @ A1 | C 2 1 of 1 1:100