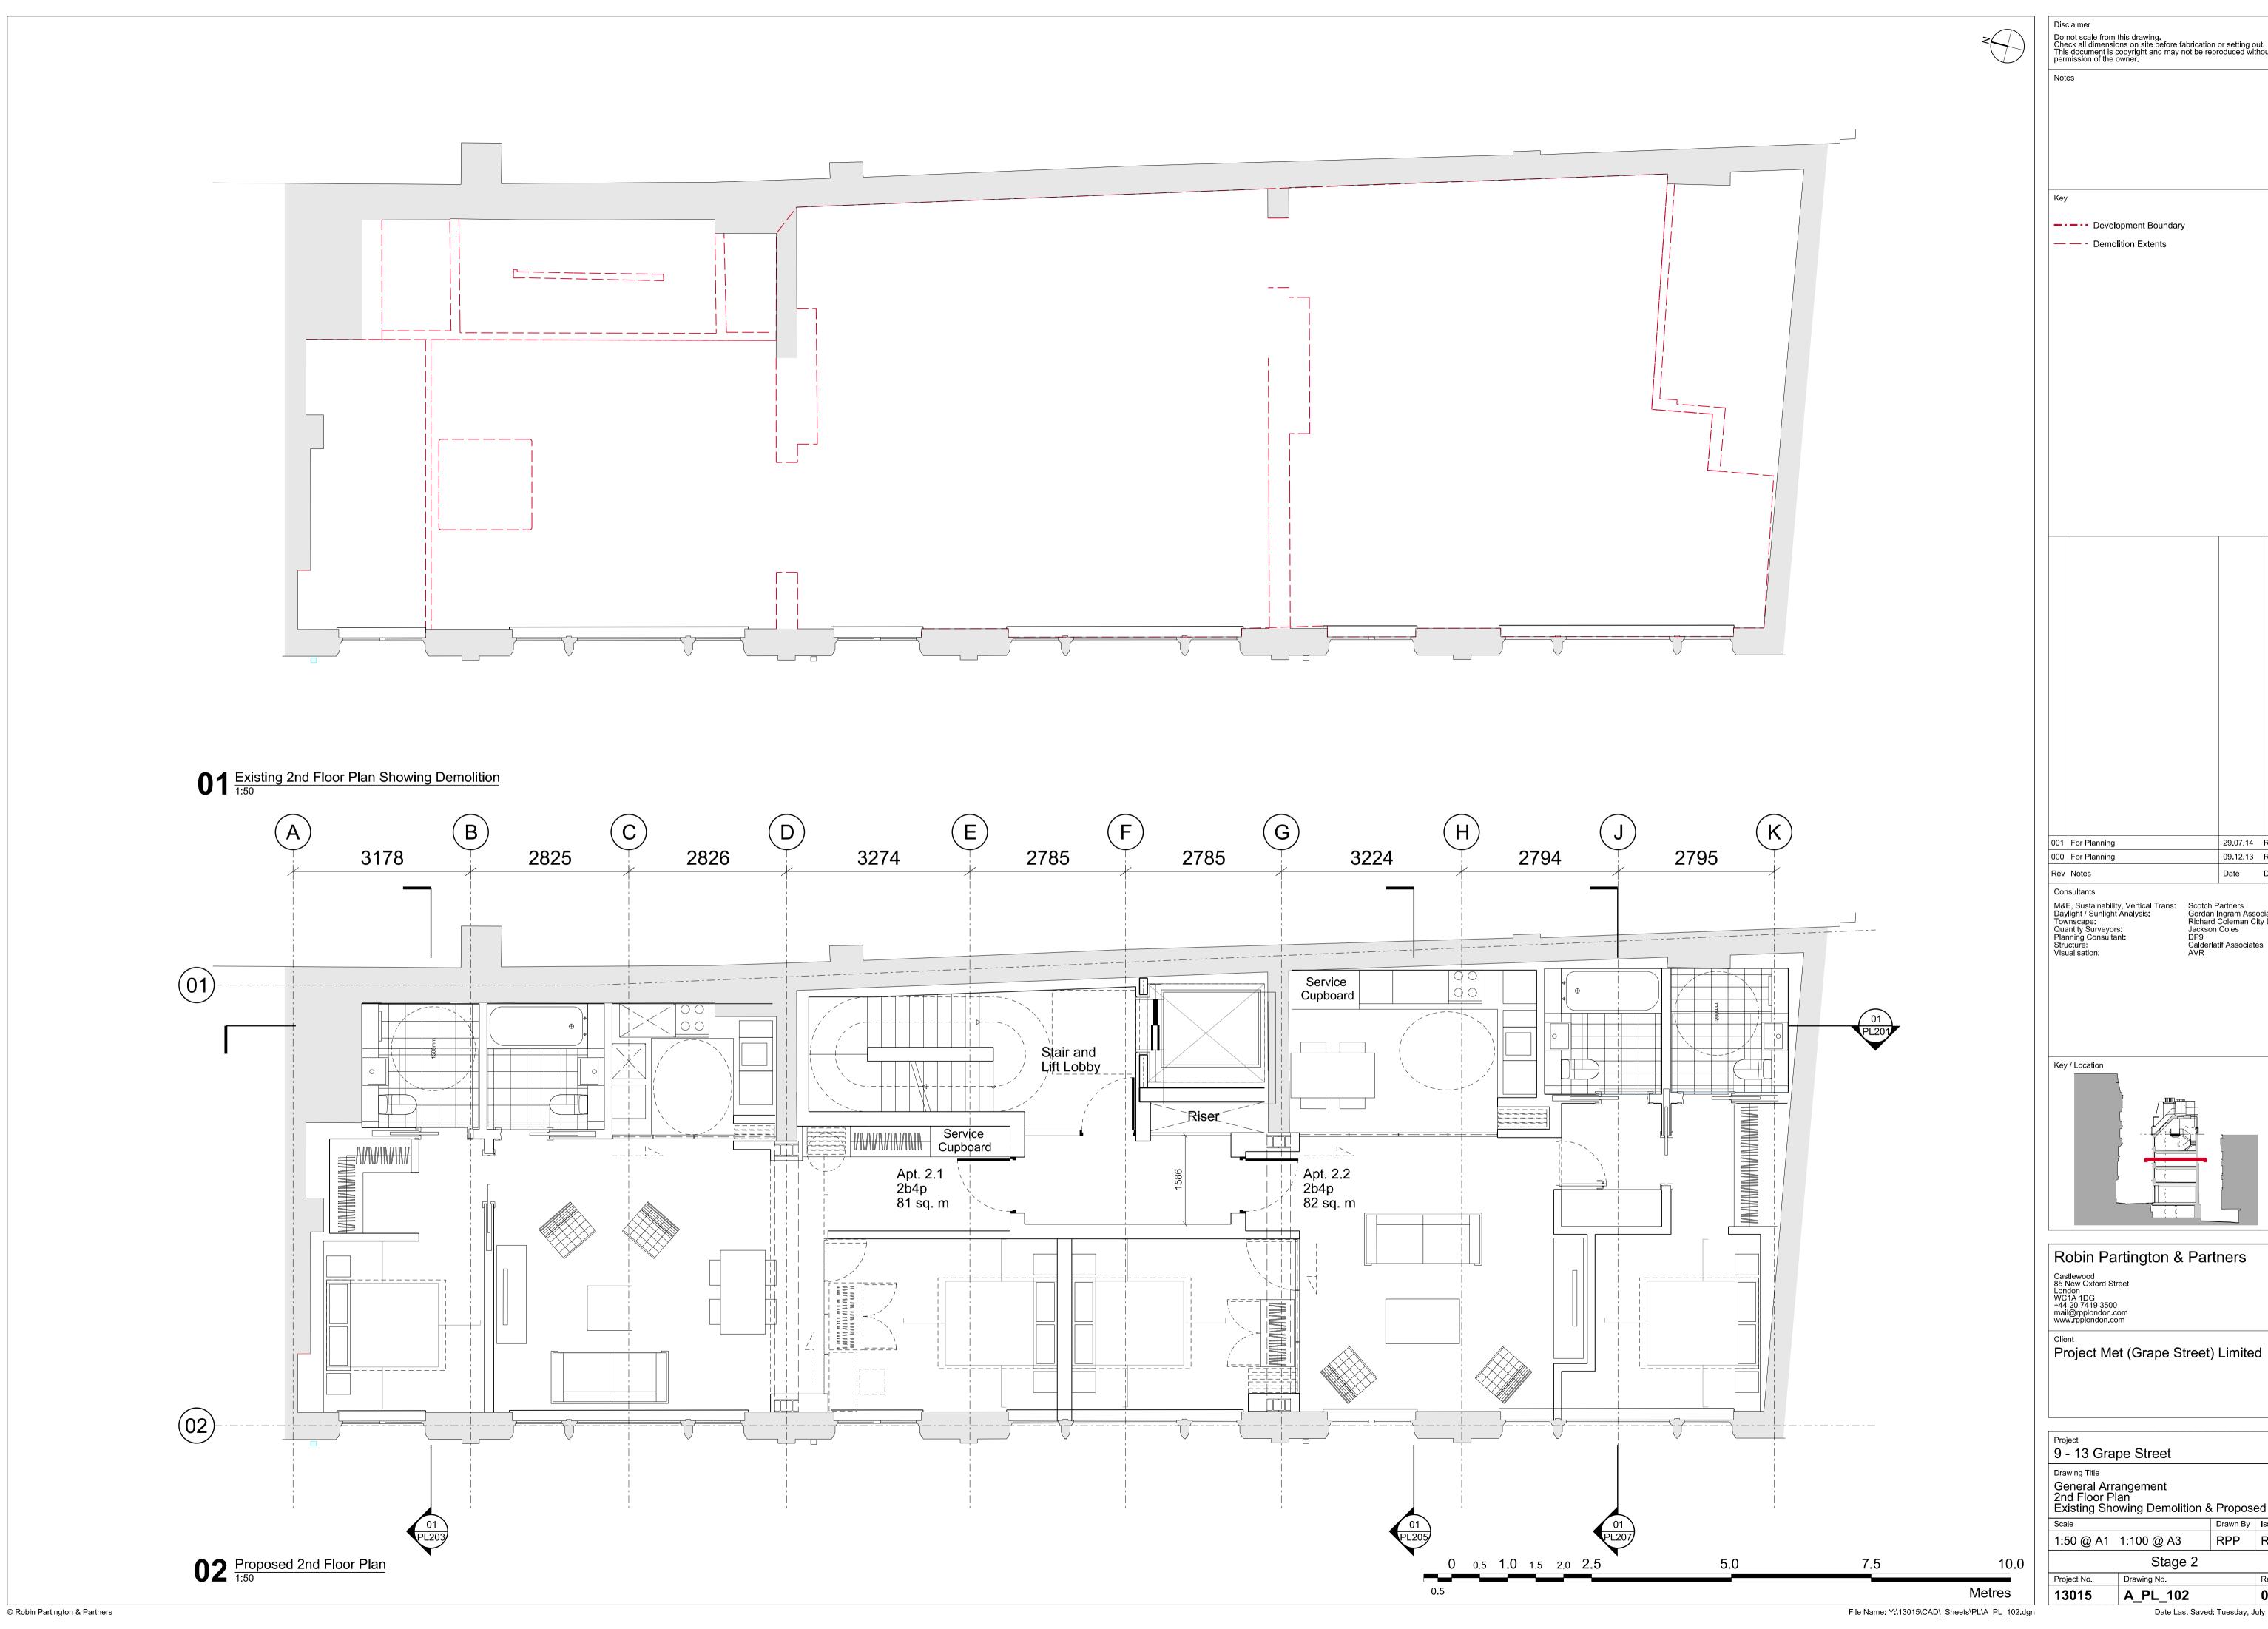

Do not scale from this drawing.
Check all dimensions on site before fabrication or setting out.
This document is copyright and may not be reproduced without permission of the owner. **— · — · ·** Development Boundary — — - Demolition Extents 001 For Planning 29.07.14 RPP RPP 000 For Planning 09.12.13 RPP RPP M&E, Sustainability, Vertical Trans: Daylight / Sunlight Analysis: Townscape: Quantity Surveyors: Planning Consultant: Structure: Visualisation: Scotch Partners Gordan Ingram Associates Richard Coleman City Designer Jackson Coles DP9 Calderlatif Associates AVR

| Project                                |             |          |           |  |  |
|----------------------------------------|-------------|----------|-----------|--|--|
| 9 - 13 Grape Street                    |             |          |           |  |  |
| Drawing Title                          |             |          |           |  |  |
| General Arrangement                    |             |          |           |  |  |
| 2nd Floor Plan                         |             |          |           |  |  |
| Existing Showing Demolition & Proposed |             |          |           |  |  |
| Scale                                  |             | Drawn By | Issued By |  |  |
| 1:50 @ A1                              | 1:100 @ A3  | RPP      | RPP       |  |  |
| Stage 2                                |             |          |           |  |  |
| Project No.                            | Drawing No. |          | Revision  |  |  |
| 13015                                  | A_PL_102    |          | 001       |  |  |