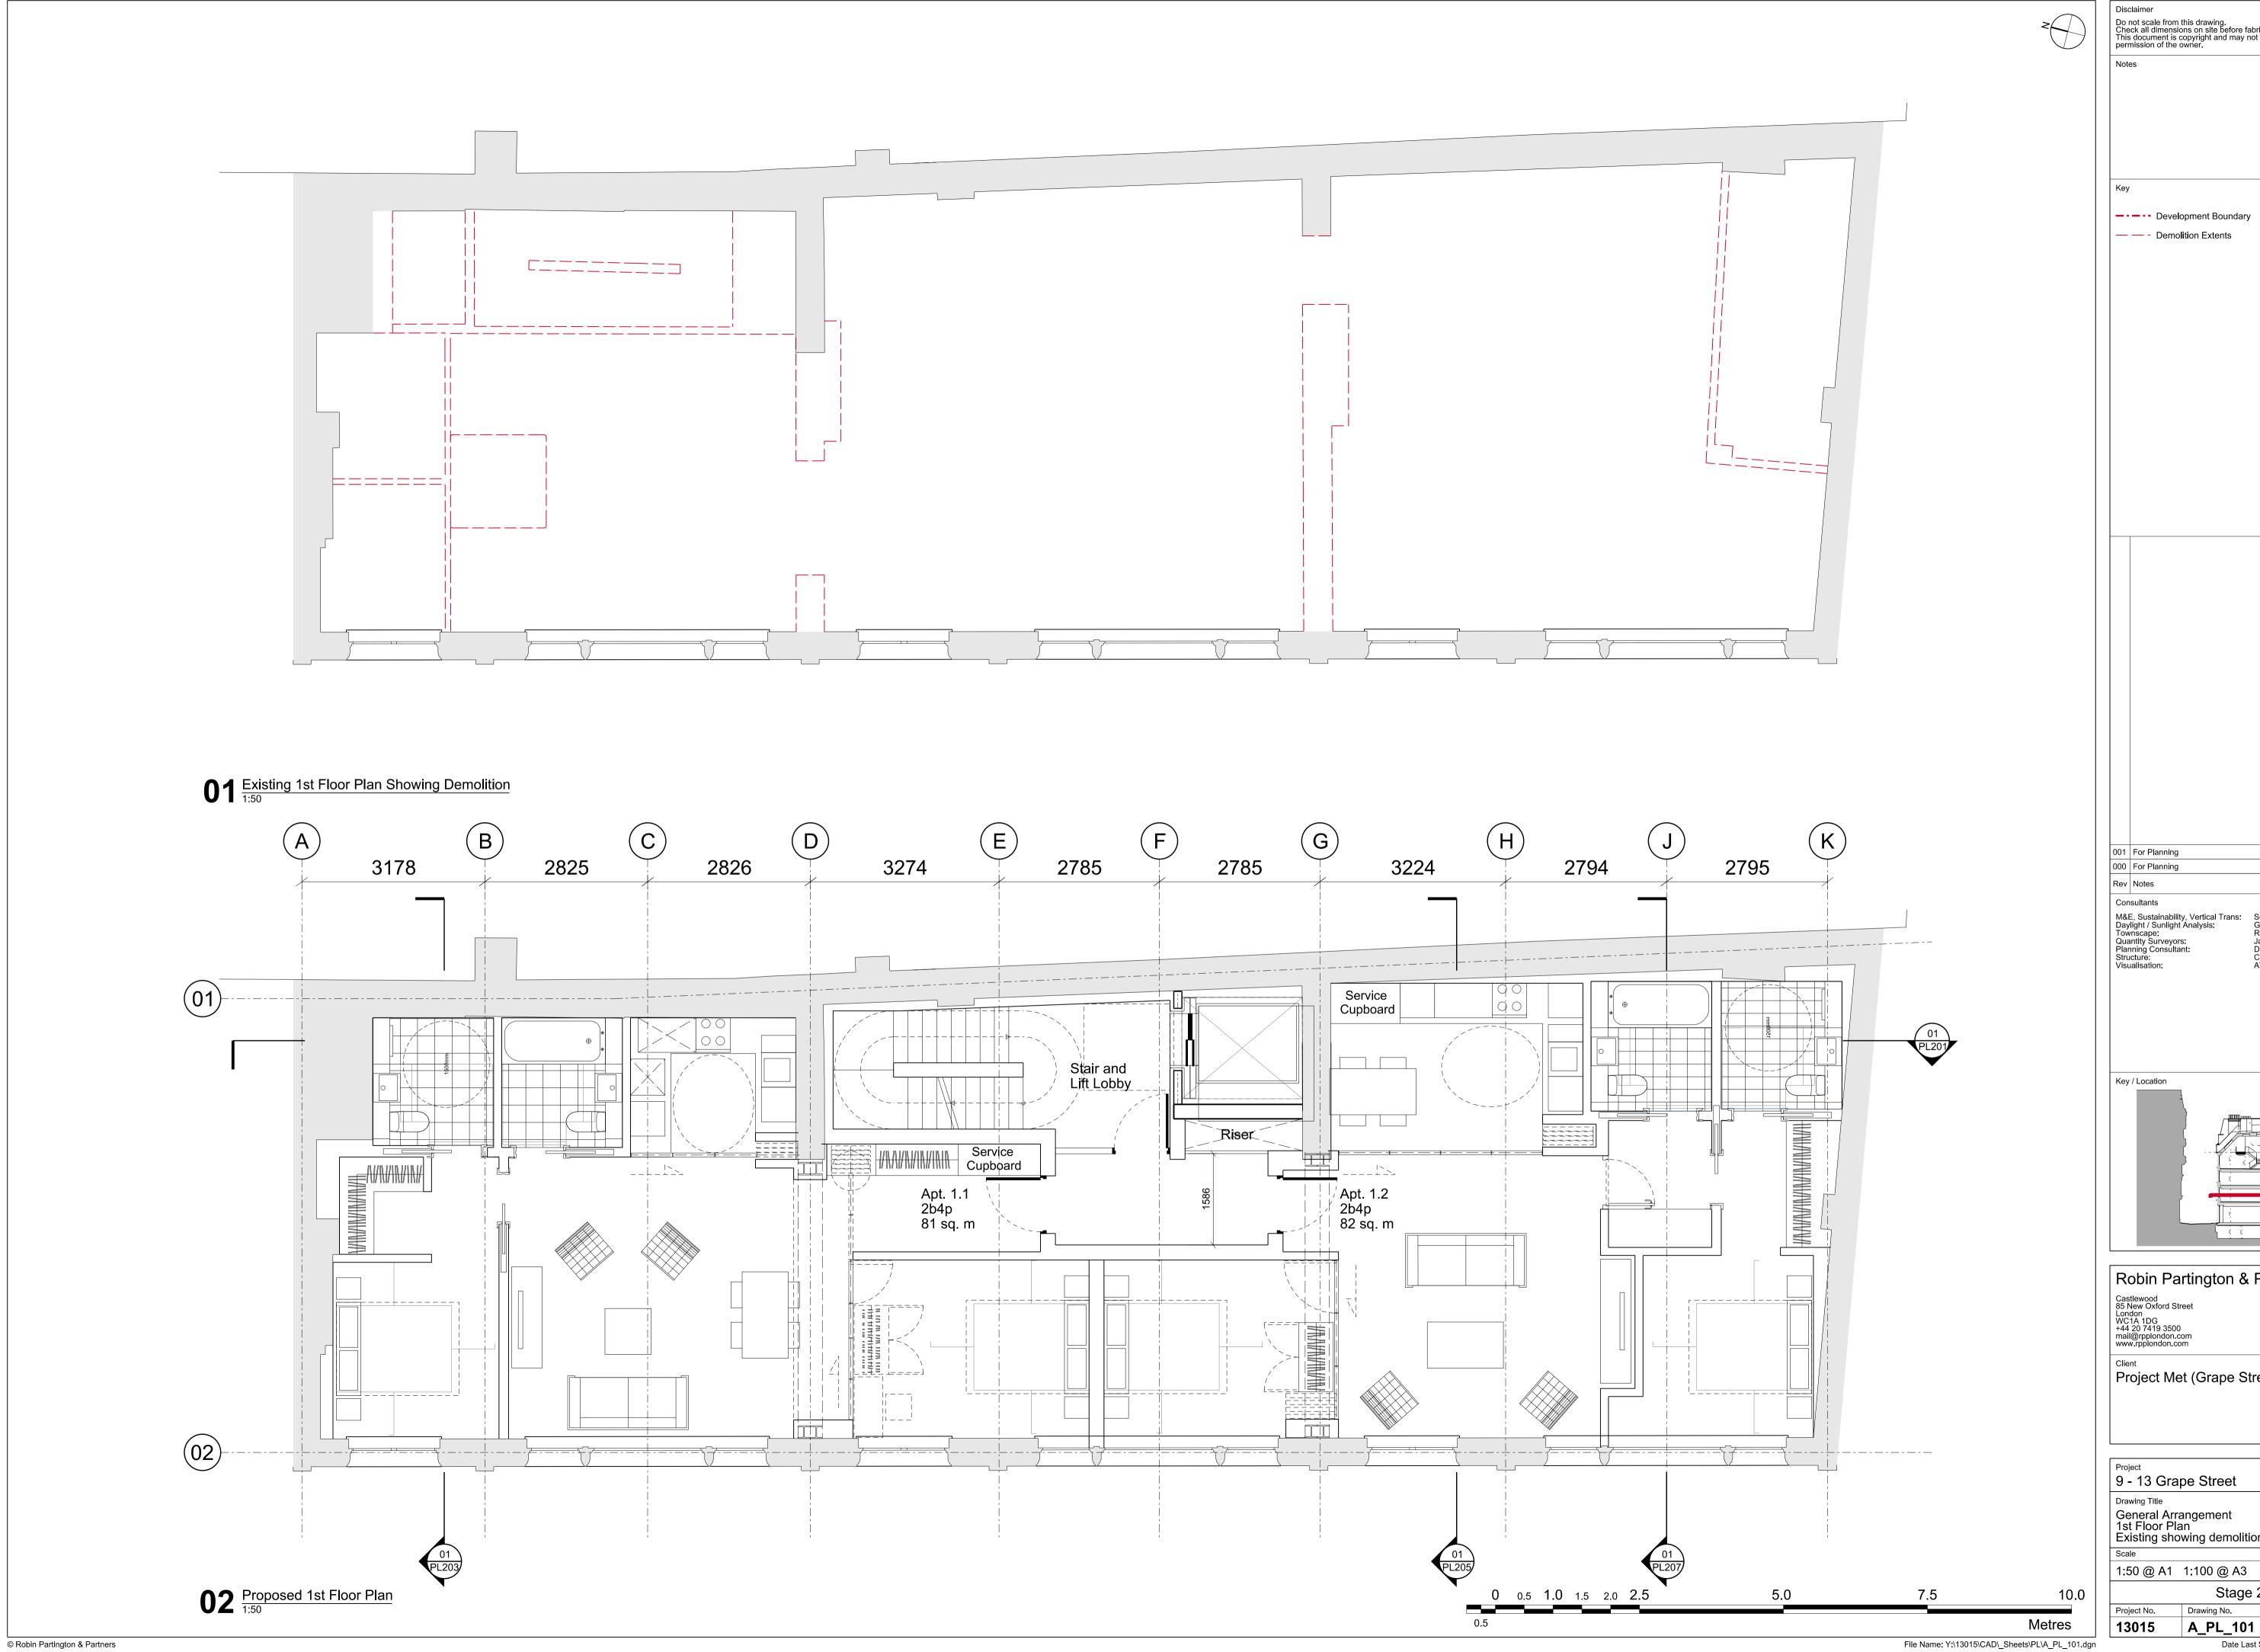

Do not scale from this drawing.
Check all dimensions on site before fabrication or setting out.
This document is copyright and may not be reproduced without permission of the owner. **— · — · ·** Development Boundary — - Demolition Extents 001 For Planning 000 For Planning 09.12.13 RPP RPP M&E, Sustainability, Vertical Trans: Daylight / Sunlight Analysis: Townscape: Quantity Surveyors: Planning Consultant: Structure: Visualisation: Scotch Partners Gordan Ingram Associates Richard Coleman City Designer Jackson Coles DP9 Calderlatif Associates AVR Key / Location Robin Partington & Partners Castlewood 85 New Oxford Street London WC1A 1DG +44 20 7419 3500 mail@rpplondon.com www.rpplondon.com Project Met (Grape Street) Limited 9 - 13 Grape Street Drawing Title General Arrangement
1st Floor Plan
Existing showing demolition & proposed Drawn By Issued By RPP RPP 1:50 @ A1 1:100 @ A3