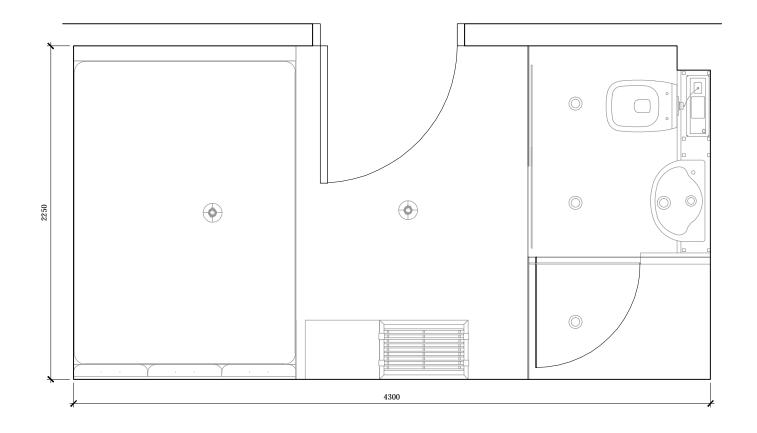

Proposed Hotel Great Russell Street

Typical Bedroom Layouts Types 1 & 2

drawn: KM

scale @ A3:

1:25

revision:

Ica Architects Itd registered in Scotland company no 267727

Typical Bedroom Layout: Type 1 Scale: 1:25