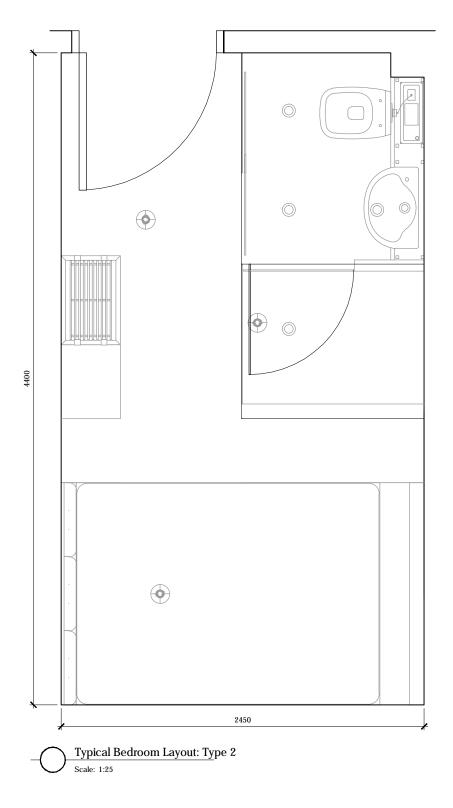

Proposed Hotel Great Russell Street

Typical Bedroom Layouts Types 1 & 2

drawn: KM

scale @ A3:

1:25

revision:

Ica Architects Itd registered in Scotland company no 267727

Typical Bedroom Layout: Type 1 Scale: 1:25