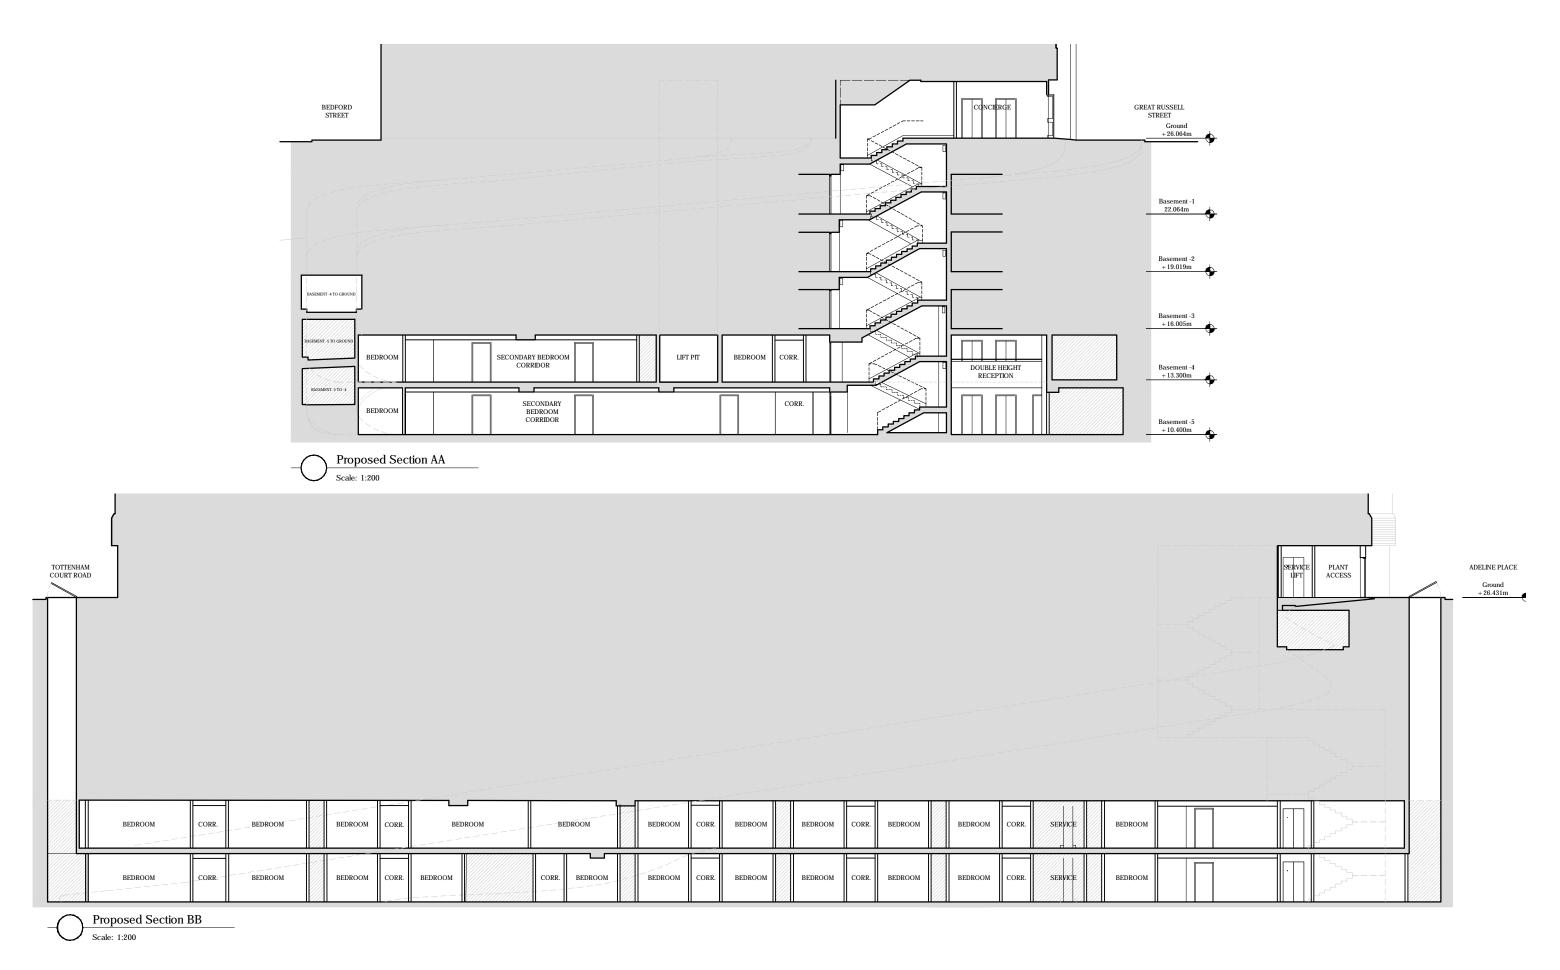

### project title: Proposed Hotel Great Russell Street London

drawing title: Proposed: Section AA & BB

| issue stage<br>PLANNIN |        |             |
|------------------------|--------|-------------|
| date:                  | drawn: | scale @ A3: |
| Nov 13                 | KM     | 1:200       |

580/PL 301

Ica Architects 2 Orbital Court, Peel Park, East Kilbride, G74 { Tel +44(0)1355 578 070 Fax +44(0)1355 574 9 www.icaarchitects.com

Ica Architects Itd registered in Scotland company no 267727

Do not scale from this drawing. If in doubt, ask. This drawing is the property of ica and must not be copied, reproduced or disclosed without written permission.