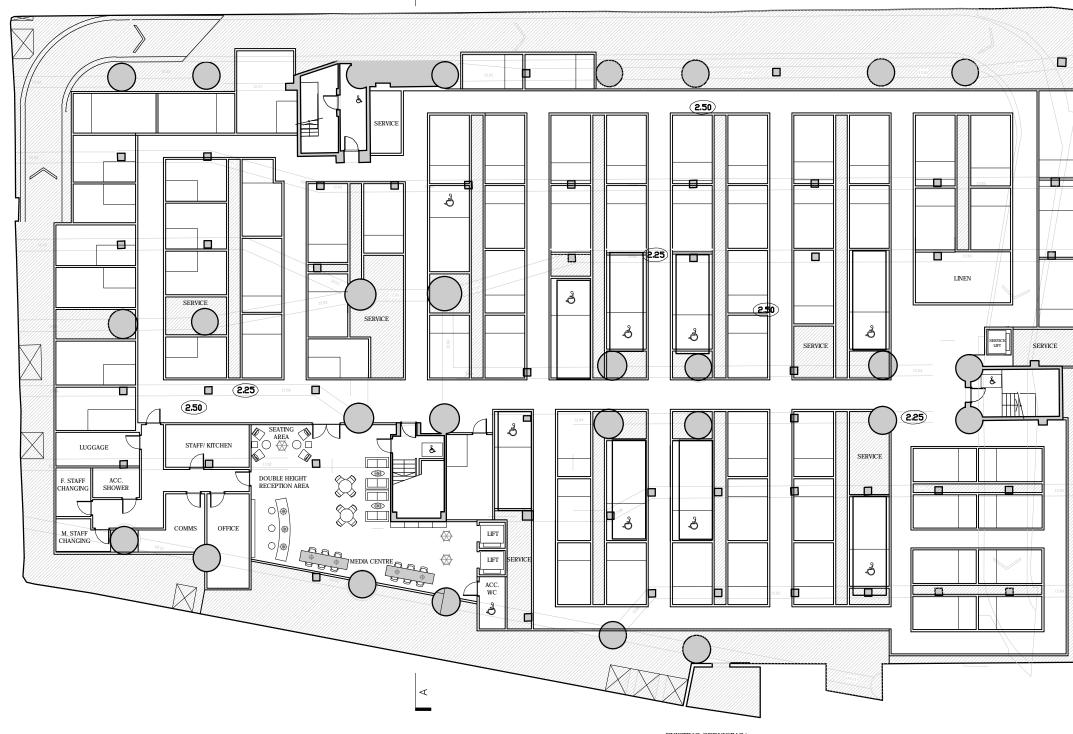

#### Bedroom Schedule

| Basement -4: | 87 |
|--------------|----|
| Basement -5: | 79 |
|              |    |

Total: 166 Total Accessible: 17

Key

Service zone

# Area Shedule

| Luggage           | 13sqm  |
|-------------------|--------|
| Staff/Kitchen     | 16sqm  |
| Staff Changing    | 15sqm  |
| Acc. Staff Shower | 6sqm   |
| Office            | 17sqm  |
| Comms             | 13sqm  |
| Amenity           | 121sqm |

### Bedroom Schedule

| Basement -4: | 87 |
|--------------|----|
| Basement -5: | 79 |
|              |    |

166 Total: Total Accessible: 17

### Area Shedule

| Luggage           | 13sqm  |
|-------------------|--------|
| Staff/Kitchen     | 16sqm  |
| Staff Changing    | 15sqm  |
| Acc. Staff Shower | 6sqm   |
| Office            | 17sqm  |
| Comms             | 13sqm  |
| Reception/Amenity | 121sqm |
| General Notes:    |        |