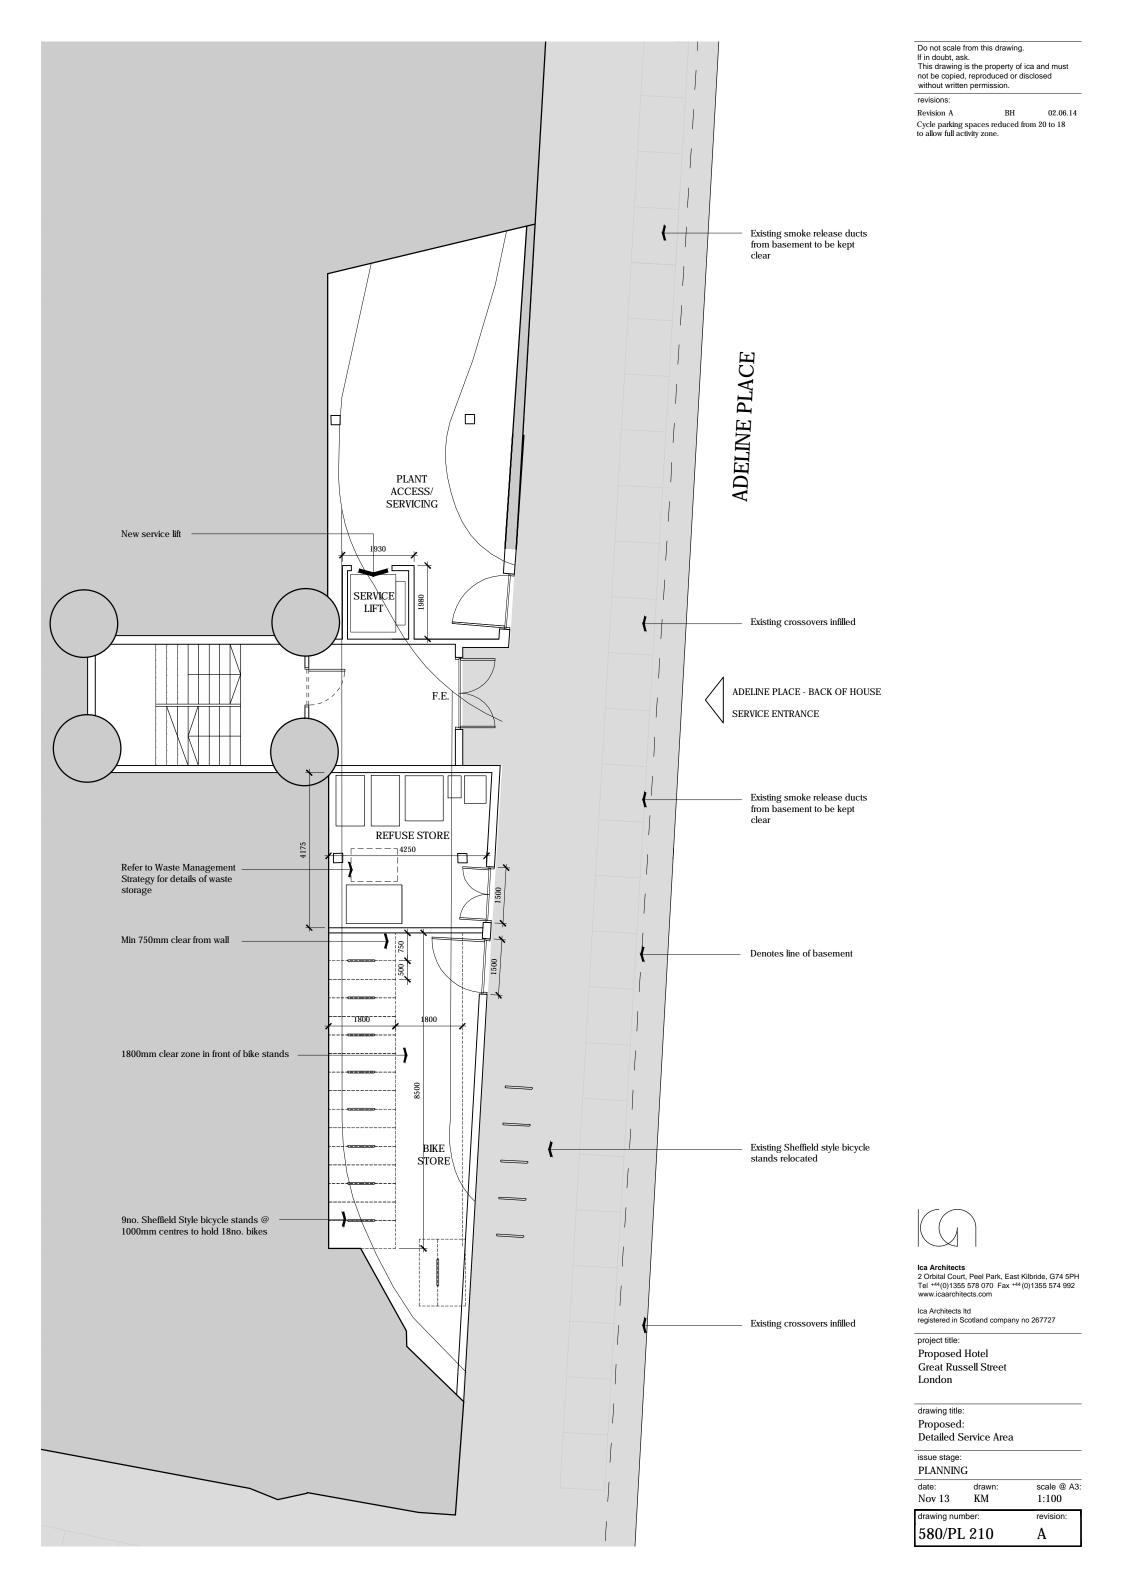

revisions

Revision A BH 02.06.14 Cycle parking spaces reduced from 20 to 18 to allow full activity zone.

General Notes:

Building information taken from a third party. Areas and accommodation schedule may vary upon full building survey being carried out.

#### revisions:

Revision A KM 15.01.14 Details of ducting and grille added

ADELINE PLACE