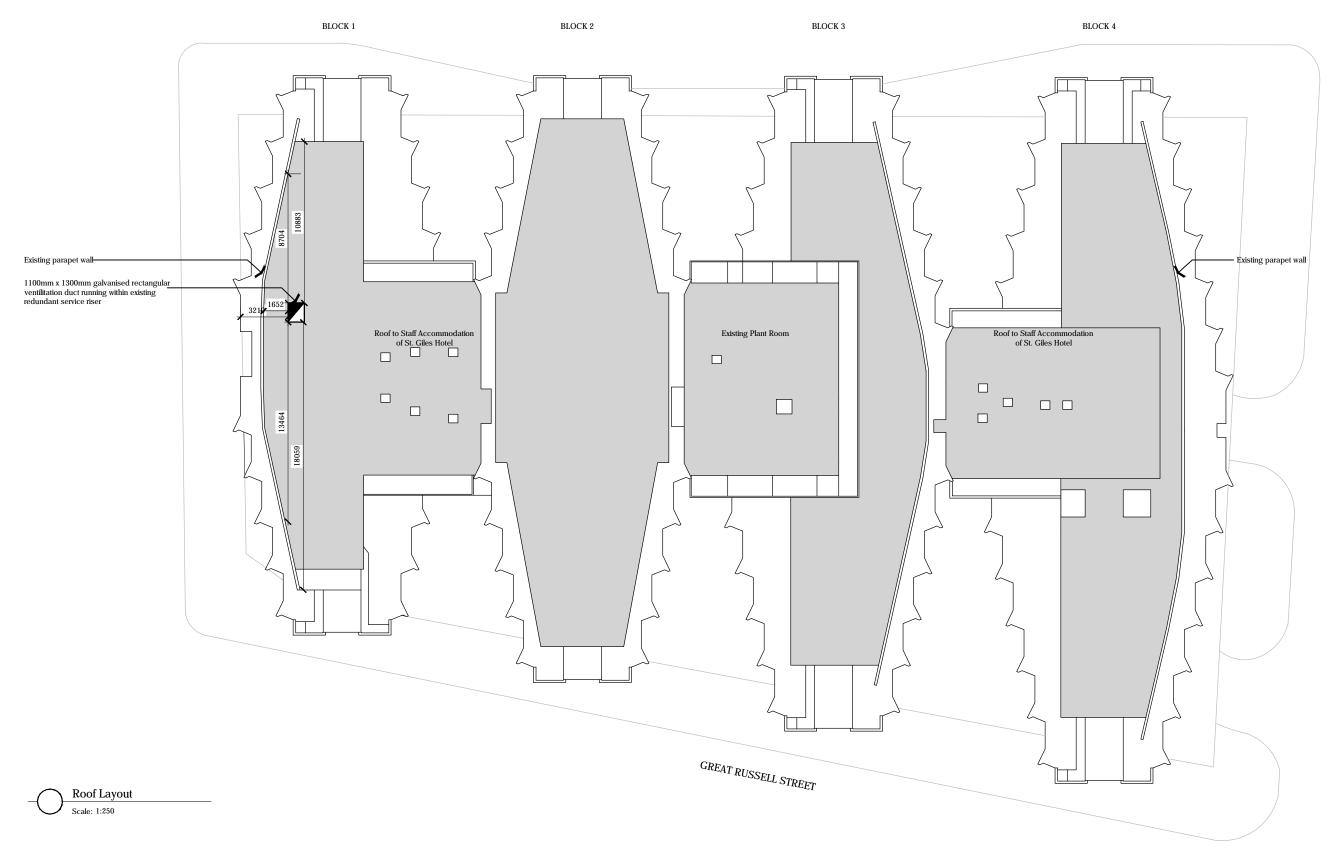

Proposed Hotel Great Russell Street London

| drawing title: |            |             |
|----------------|------------|-------------|
| Servicing      |            |             |
| Roof Layo      | out Sketch |             |
| issue stage:   |            |             |
| PLANNIN        | G          |             |
| date:          | drawn:     | scale @ A3: |
| Jan 14         | KM         | 1:250       |
| drawing num    | ber:       | revision:   |
| 580/PI         | 252        | В           |