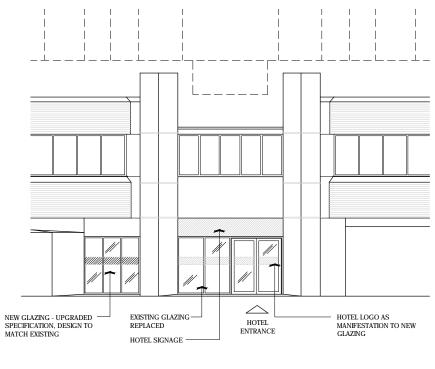

Adeline Place - Elevation (East) Scale: 1:150

Do not scale from this drawing.

If in doubt, ask. This drawing is the property of ica and must not be copied, reproduced or disclosed without written permission.

Proposed Hotel Great Russell Street London

| drawing title:            |  |
|---------------------------|--|
| Proposed:                 |  |
| South and East Elevations |  |
|                           |  |
| issue stage:              |  |
|                           |  |