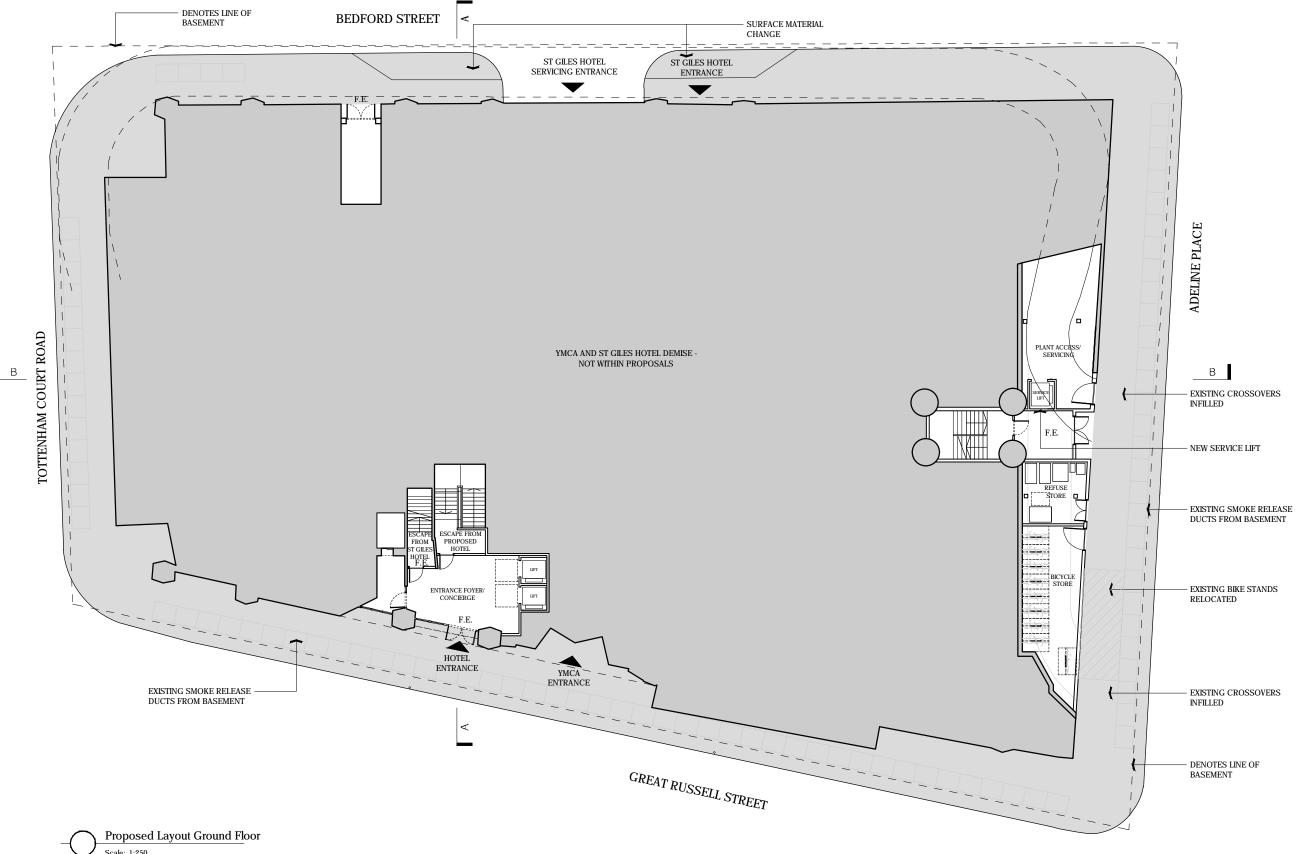

Ica Architects Itd registered in Scotland company no 267727

project title: Proposed Hotel Great Russell Street London

drawing title: Proposed Layouts:

Ground Floor issue stage:

PLANNING

date: drawn: Nov 13 KM

drawing number

scale @ A3: 1:250

580/PL 200

| Do not scale from this drawing.              |
|----------------------------------------------|
| If in doubt, ask.                            |
| This drawing is the property of ica and must |
| not be copied, reproduced or disclosed       |
| without written permission.                  |
|                                              |