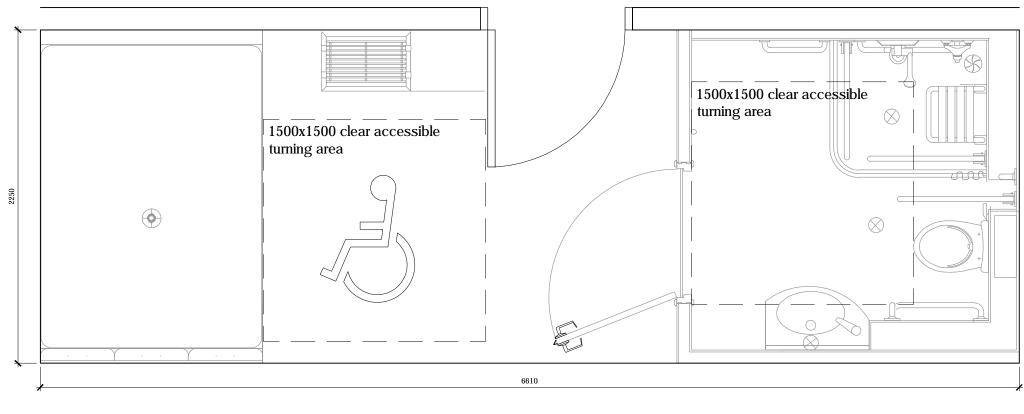

# NOTE:

Fully accessible bedroom and shower room in compliance with Doc-M of the Building Regulations.

Ica Architects 2 Orbital Court, Peel Park, East Kilbride, G74 5PH Tel +44(0)1355 578 070 Fax +44(0)1355 574 992 www.icaarchitects.com

## drawing title:

Typical Bedroom Layouts Accessible Room