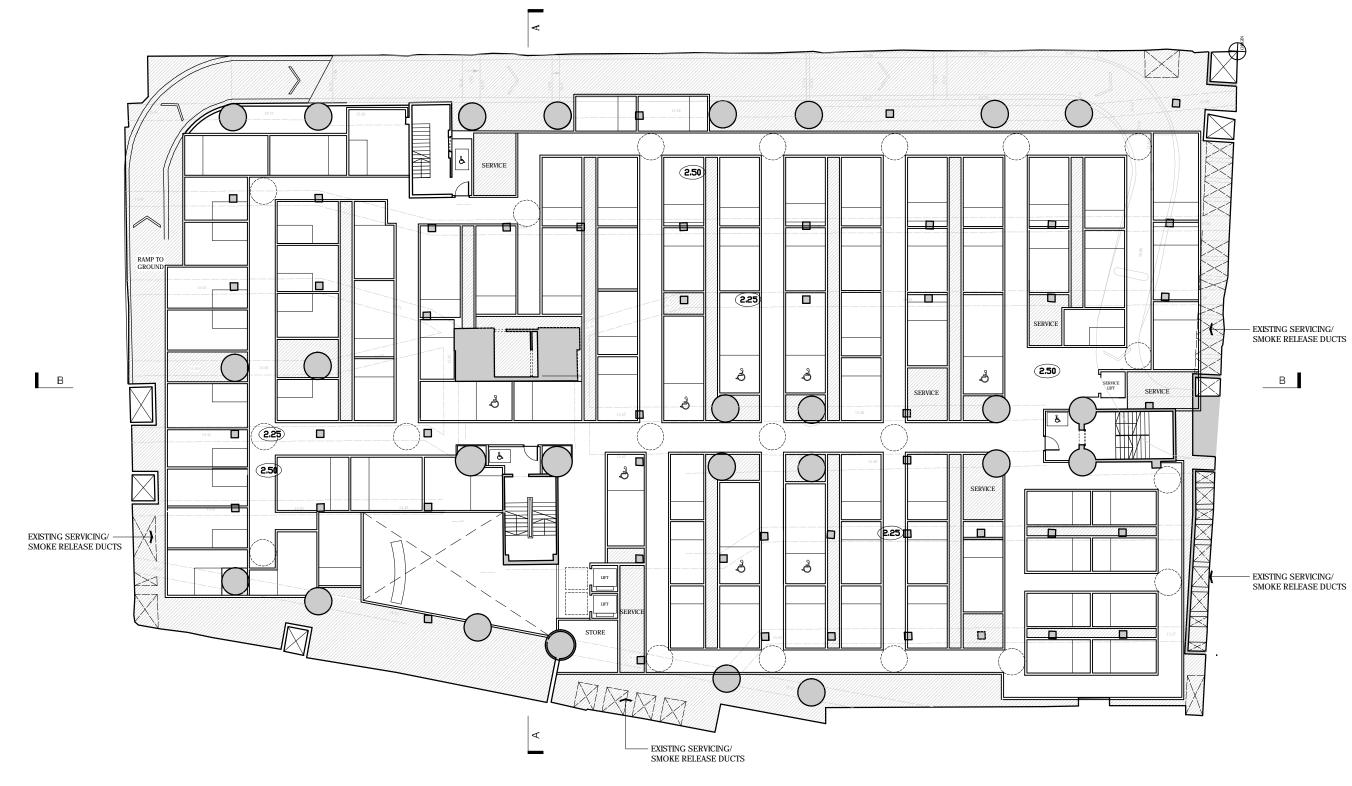

### drawing title:

Proposed Layouts: Basement -4

### issue stage:

PLANNING

date: drawn: KM Nov 13

scale @ A3: 1:250

# drawing number: 580/PL 202

А

В

EXISTING SERVICING/ SMOKE RELEASE DUCTS

Do not scale from this drawing. If in doubt, ask. This drawing is the property of ica and must not be copied, reproduced or disclosed without written permission.

### Bedroom Schedule

| Basement -4: | 87 |
|--------------|----|
| Basement -5: | 79 |
|              |    |

166 Total: Total Accessible: 17

### Key

Service zone

### Area Shedule

| Luggage           | 13sqm  |
|-------------------|--------|
| Staff/Kitchen     | 16sqm  |
| Staff Changing    | 15sqm  |
| Acc. Staff Shower | 6sqm   |
| Office            | 17sqm  |
| Comms             | 13sqm  |
| Reception/Amenity | 121sqm |
| General Notes:    |        |