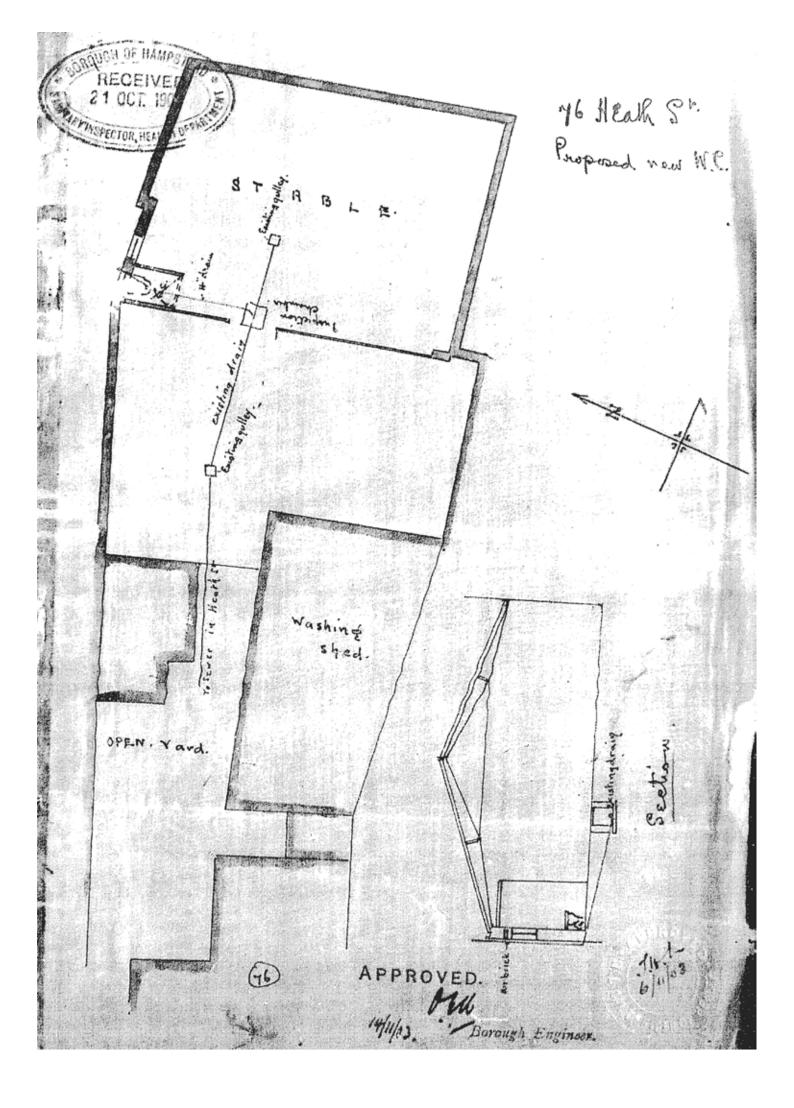

| A - | 08 | Maps | ; |  |
|-----|----|------|---|--|

| • |   |   |   | • |   |   |   |   |   |   |   |   |   | • | • |   |   |   |   |   |   |   |   |   |   |    |   |   |   |   | • | • |   |   |   |    |   |   |   |   |   |   |    |   |  |
|---|---|---|---|---|---|---|---|---|---|---|---|---|---|---|---|---|---|---|---|---|---|---|---|---|---|----|---|---|---|---|---|---|---|---|---|----|---|---|---|---|---|---|----|---|--|
| I | В | ) | - | - | - | 7 | 6 | ; | I | H | ł | e | , | ć | ) | t | r | 1 | , | S | , | t | r | • | е | !( | е | 1 | t | ı | C | ) | r | ĉ | 1 | ir | 1 | s | 1 | ( | ) | 0 | ): | 3 |  |

## Specification of Drainage portion of works 16 HEATH MERCET EMPRESAD

Lared the floor to the back portion of building and relay with proper fall to existing guilles. All guilles desturbed to be examined reserved if necessary and reset. Lay the new drain as shewn with a glanacterolatical pipes (stoneways) with all necessary bunds etc. on 6° F.C.Constrate and pipes (stoneways) with all necessary bunds etc. on 6° F.C.Constrate and pipes (stoneways) with all necessary bunds etc. on 6° F.C.Constrate and connect up to existing drain. Lay there shewn for w.C. 6° theant constrate connect up to existing drain. Lay there shewn for w.C. 6° theant constrate connect with 1° count and sent. Upon this build the walls as shewn but a 2 plates see cell with 52 refters covered on top with 2° rough beautiful and on underside lathed remarked and set. Out new window as shown pixit and on underside lathed remarked and set. Out new window as shown pixit with early seall assument frame complete and properly fix seco. Lay on apparatus of the P.C. value of al-10 complete and properly fix seco. Lay on water with all necessary commentions and leave parters. All factions work to be to the settisfaction of the Authorities.