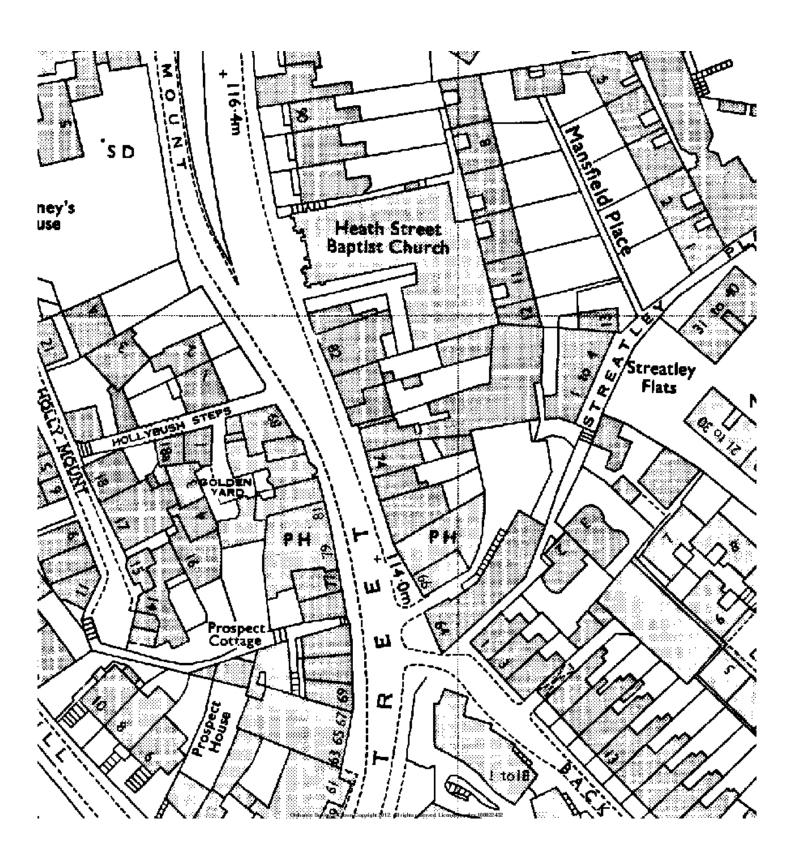

# PLAN OF PROPOSED INSTRUCTION OF BATH AT 76 HEATH STREET

PLAN

af.

ELEVATION

| •••••  |       |        | <b>.</b> |      |
|--------|-------|--------|----------|------|
| C - 74 | Heath | Street | Drains   | 1954 |