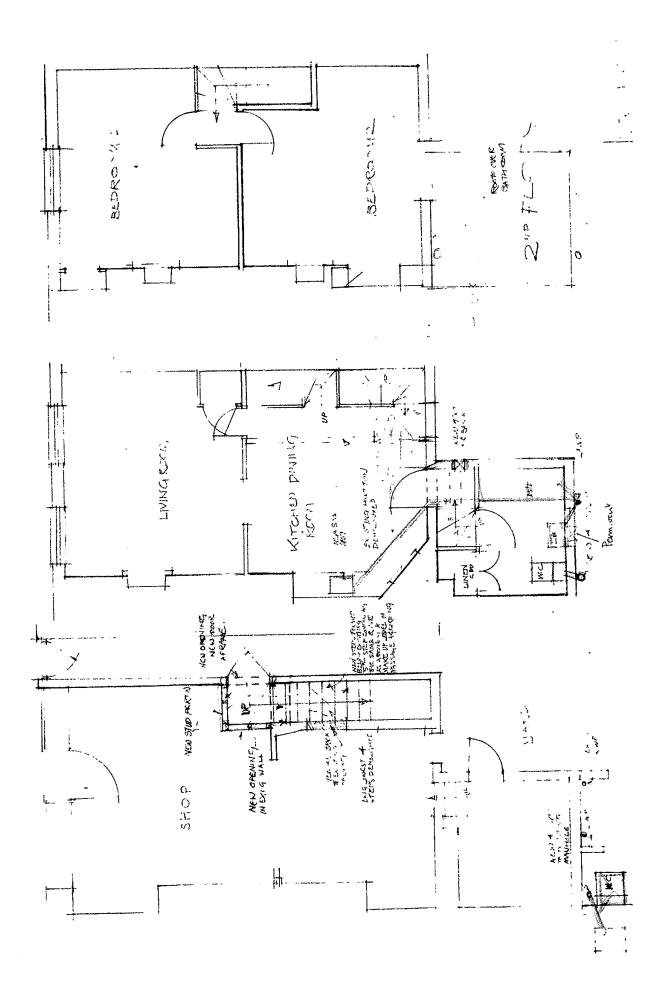

pixit with early seall assument frame complete and properly fix seco. Lay on apparatus of the P.C. value of al-10 complete and properly fix seco. Lay on water with all necessary commentions and leave parters. All factions work to be to the settisfaction of the Authorities.

HEGENVED A STOCK OF THE STOCK O

APPROVED.



# PLAN OF PROPOSED INSTRUCTION OF BATH AT 76 HEATH STREET





PLAN

af.

ELEVATION

| •••••  |       |        | <b>.</b> |      |
|--------|-------|--------|----------|------|
| C - 74 | Heath | Street | Drains   | 1954 |







D. 4000 Dl. . . . .

D -1963 Planning



11- 2 - 63



76 HEATH STREET, NW.3.
ALTERATION TO WAKE EXISTING
LIVING ACCOMMODY IN SELFCONTAINED.

NOTES

SCALE 14" 15 10"

STE 19/1/63.

K.D.ADAMSON ARICS. CHARTERED SURVEYOR 81 FITZJOHNS AVE N.W.3. 6,3



E -1972 Planning

\*\*\*\*\*\* 974X

## LONDON BOROUGH OF CAMDEN LONDON GOVERNMENT ACT, 1963. PUBLIC HEALTH ACT, 1936.

Th the Council of the London Surrough of Counting
Herick Department.
Herick Department.
Herick Department.

#### Filamo Novel. # T.1. (Tablebook No. 01-586 971)

| ide                                     | .ut.ul                                  |                                         |           |                                        |          |
|-----------------------------------------|-----------------------------------------|-----------------------------------------|-----------|----------------------------------------|----------|
|                                         |                                         |                                         |