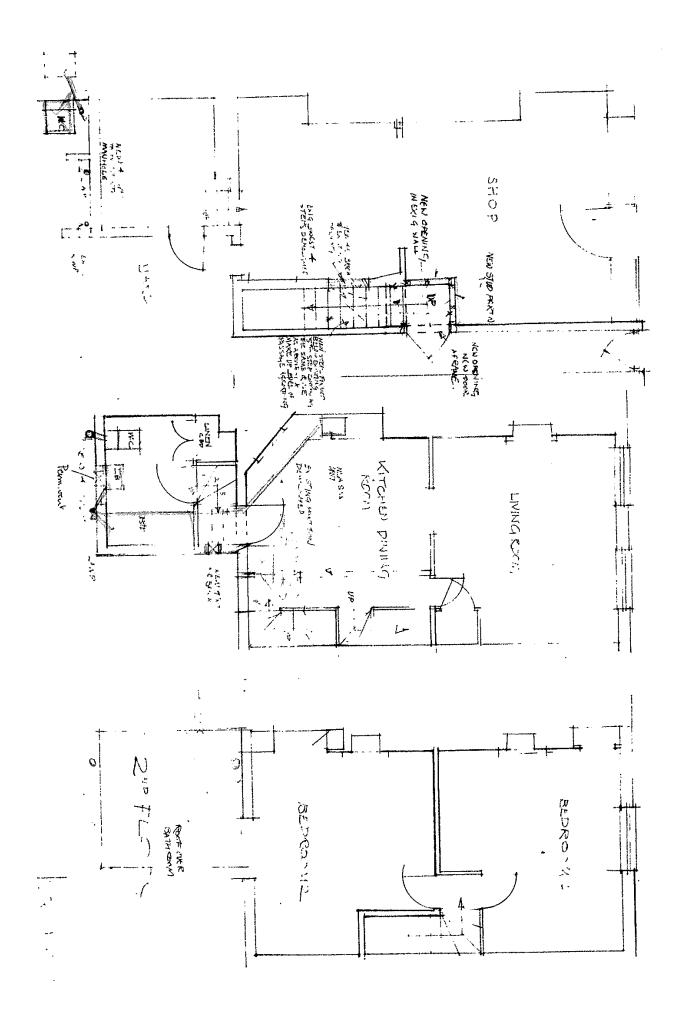

pon this build the walls as shewn but a 2 plates see cell with 52 refters covered on top with 2° rough beautiful and on underside lathed remarked and set. Out new window as shown pixit and on underside lathed remarked and set. Out new window as shown pixit with early seall assument frame complete and properly fix seco. Lay on apparatus of the P.C. value of al-10 complete and properly fix seco. Lay on water with all necessary commentions and leave parters. All factions work to be to the settisfaction of the Authorities.

HEGENVED A STOCK OF THE STOCK O

APPROVED.



# PLAN OF PROPOSED INSTRUCTION OF BATH AT 76 HEATH STREET





PLAN

af.

ELEVATION

| •••••  |       |        | <b>.</b> |      |
|--------|-------|--------|----------|------|
| C - 74 | Heath | Street | Drains   | 1954 |







D. 4000 Dl. . . . .

D -1963 Planning



11- 2 - 63



76 HEATH STREET, NW.3.
ALTERATION TO WAKE EXISTING
LIVING ACCOMMODY IN SELFCONTAINED.

NOTES

SCALE 14" 15 10"

STE 19/1/63.

K.D.ADAMSON ARICS. CHARTERED SURVEYOR 81 FITZJOHNS AVE N.W.3. 6,3



E -1972 Planning

\*\*\*\*\*\* 974X

## LONDON BOROUGH OF CAMDEN LONDON GOVERNMENT ACT, 1963. PUBLIC HEALTH ACT, 1936.

Th the Council of the London Surrough of Counting
Herick Department.
Herick Department.
Herick Department.

#### Filamo Novel. # T.1. (Tablebook No. 01-586 971)

| ide                                     | .ut.ul                                  |                                         |           |                                        |          |
|-----------------------------------------|-------------------------------