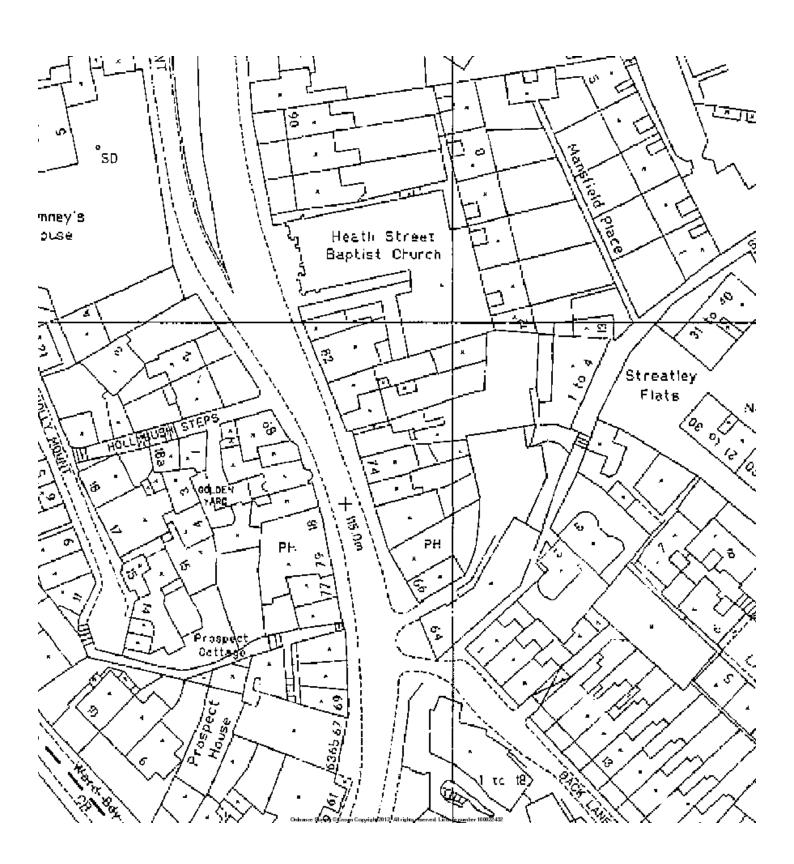

D. 4000 Dl. . . . .

D -1963 Planning

11- 2 - 63

76 HEATH STREET, NW.3.
ALTERATION TO WAKE EXISTING
LIVING ACCOMMODY IN SELFCONTAINED.

NOTES

SCALE 14" 15 10"

STE 19/1/63.

K.D.ADAMSON ARICS. CHARTERED SURVEYOR 81 FITZJOHNS AVE N.W.3. 6,3

E -1972 Planning

\*\*\*\*\*\* 974X