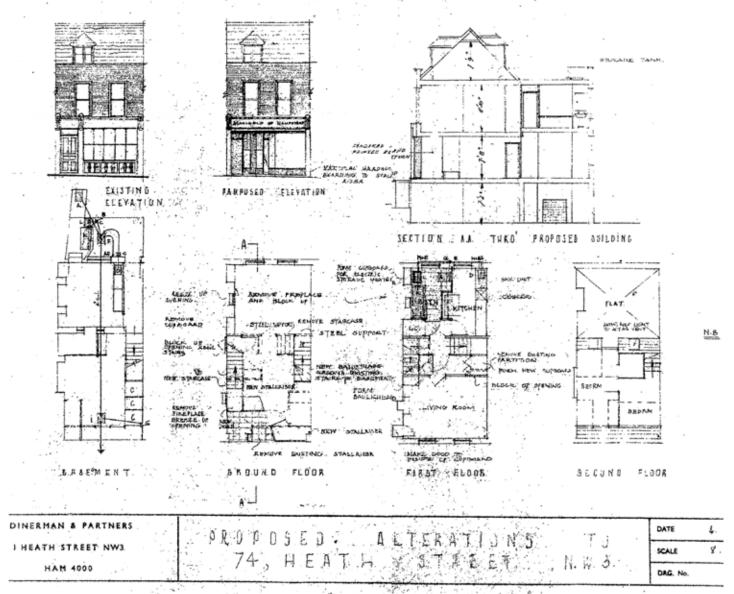

t. Upon this build the walls as shewn but a 2 plates see cell with 52 refters covered on top with 2° rough beautiful and on underside lathed remarked and set. Out new window as shown pixit and on underside lathed remarked and set. Out new window as shown pixit with early seall assument frame complete and properly fix seco. Lay on apparatus of the P.C. value of al-10 complete and properly fix seco. Lay on water with all necessary commentions and leave parters. All factions work to be to the settisfaction of the Authorities.

HEGENVED A STOCK OF THE STOCK O

APPROVED.



# PLAN OF PROPOSED INSTRUCTION OF BATH AT 76 HEATH STREET





PLAN

af.

ELEVATION

| •••••  |       |        | <b>.</b> |      |
|--------|-------|--------|----------|------|
| C - 74 | Heath | Street | Drains   | 1954 |







D. 4000 Dl. . . . .

D -1963 Planning



11- 2 - 63



76 HEATH STREET, NW.3.
ALTERATION TO WAKE EXISTING
LIVING ACCOMMODY IN SELFCONTAINED.

NOTES

SCALE 14" 15 10"

STE 19/1/63.

K.D.ADAMSON ARICS. CHARTERED SURVEYOR 81 FITZJOHNS AVE N.W.3. 6,3



E -1972 Planning

\*\*\*\*\*\* 974X

## LONDON BOROUGH OF CAMDEN LONDON GOVERNMENT ACT, 1963. PUBLIC HEALTH ACT, 1936.

Th the Council of the London Surrough of Counting
Herick Department.
Herick Department.
Herick Department.

#### Filamo Novel. # T.1. (Tablebook No. 01-586 971)

| ide                                     | .ut.ul                                  |                                         |           |                                        |          |
|-----------------------------------------|---------------------------