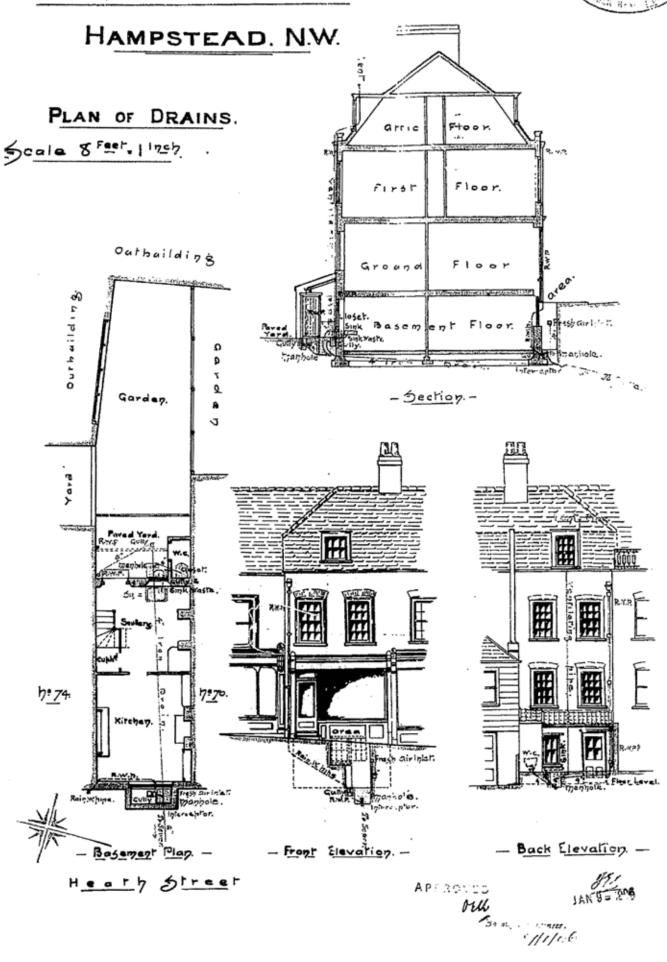

| A - | 08 | Maps | ; |  |
|-----|----|------|---|--|

| • |   |   |   | • |   |   |   |   |   |   |   |   |   | • | • |   |   |   |   |   |   |   |   |   |   |    |   |   |   |   | • | • |   |   |   |    |   |   |   |   |   |   |    |   |  |
|---|---|---|---|---|---|---|---|---|---|---|---|---|---|---|---|---|---|---|---|---|---|---|---|---|---|----|---|---|---|---|---|---|---|---|---|----|---|---|---|---|---|---|----|---|--|
| I | В | ) | - | - | - | 7 | 6 | ; | I | H | ł | e | , | ć | ) | t | r | 1 | , | S | , | t | r | • | е | !( | е | 1 | t | ı | C | ) | r | ĉ | 1 | ir | 1 | s | 1 | ( | ) | 0 | ): | 3 |  |

# PLAN OF PROPOSED INSTRUCTION OF BATH AT 76 HEATH STREET

PLAN

af.

ELEVATION

| •••••  |       |        | <b>.</b> |      |
|--------|-------|--------|----------|------|
| C - 74 | Heath | Street | Drains   | 1954 |