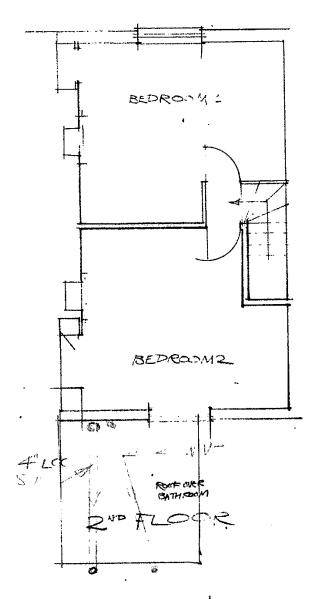

ll with 52 refters covered on top with 2° rough beautiful and on underside lathed remarked and set. Out new window as shown pixit and on underside lathed remarked and set. Out new window as shown pixit with early seall assument frame complete and properly fix seco. Lay on apparatus of the P.C. value of al-10 complete and properly fix seco. Lay on water with all necessary commentions and leave parters. All factions work to be to the settisfaction of the Authorities.

HEGENVED A STOCK OF THE STOCK O

APPROVED.



# PLAN OF PROPOSED INSTRUCTION OF BATH AT 76 HEATH STREET





PLAN

af.

ELEVATION

| •••••  |       |        | <b>.</b> |      |
|--------|-------|--------|----------|------|
| C - 74 | Heath | Street | Drains   | 1954 |







D. 4000 Dl. . . . .

D -1963 Planning



11- 2 - 63



76 HEATH STREET, NW.3.
ALTERATION TO WAKE EXISTING
LIVING ACCOMMODY IN SELFCONTAINED.

NOTES

SCALE 14" 15 10"

STE 19/1/63.

K.D.ADAMSON ARICS. CHARTERED SURVEYOR 81 FITZJOHNS AVE N.W.3. 6,3



E -1972 Planning

\*\*\*\*\*\* 974X

## LONDON BOROUGH OF CAMDEN LONDON GOVERNMENT ACT, 1963. PUBLIC HEALTH ACT, 1936.

Th the Council of the London Surrough of Counting
Herick Department.
Herick Department.
Herick Department.

#### Filamo Novel. # T.1. (Tablebook No. 01-586 971)

| ide                                     | .ut.ul                                  |                                         |           |                                        |          |
|-----------------------------------------|-----------------------------------------|-----------------------------------------|--