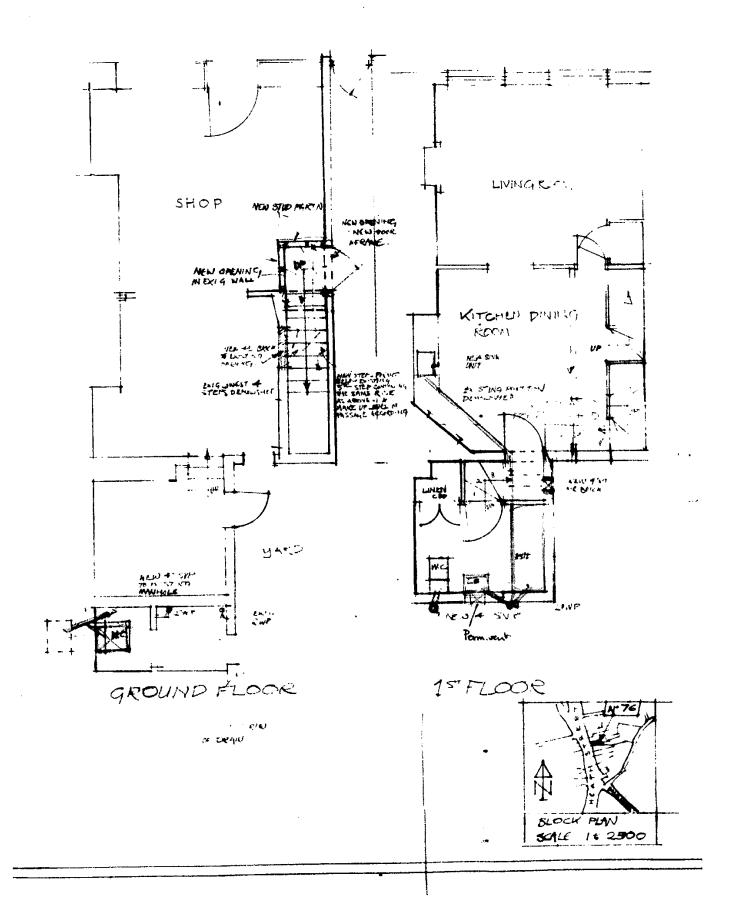

plates see cell with 52 refters covered on top with 2° rough beautiful and on underside lathed remarked and set. Out new window as shown pixit and on underside lathed remarked and set. Out new window as shown pixit with early seall assument frame complete and properly fix seco. Lay on apparatus of the P.C. value of al-10 complete and properly fix seco. Lay on water with all necessary commentions and leave parters. All factions work to be to the settisfaction of the Authorities.

HEGENVED A STOCK OF THE STOCK O

APPROVED.



# PLAN OF PROPOSED INSTRUCTION OF BATH AT 76 HEATH STREET





PLAN

af.

ELEVATION

| •••••  |       |        | <b>.</b> |      |
|--------|-------|--------|----------|------|
| C - 74 | Heath | Street | Drains   | 1954 |







D. 4000 Dl. . . . .

D -1963 Planning



11- 2 - 63



76 HEATH STREET, NW.3.
ALTERATION TO WAKE EXISTING
LIVING ACCOMMODY IN SELFCONTAINED.

NOTES

SCALE 14" 15 10"

STE 19/1/63.

K.D.ADAMSON ARICS. CHARTERED SURVEYOR 81 FITZJOHNS AVE N.W.3. 6,3



E -1972 Planning

\*\*\*\*\*\* 974X

## LONDON BOROUGH OF CAMDEN LONDON GOVERNMENT ACT, 1963. PUBLIC HEALTH ACT, 1936.

Th the Council of the London Surrough of Counting
Herick Department.
Herick Department.
Herick Department.

#### Filamo Novel. # T.1. (Tablebook No. 01-586 971)

| ide                                     | .ut.ul                                  |                                         |           |                                        |          |
|-----------------------------------------|-----------------------------------------|------------------------------