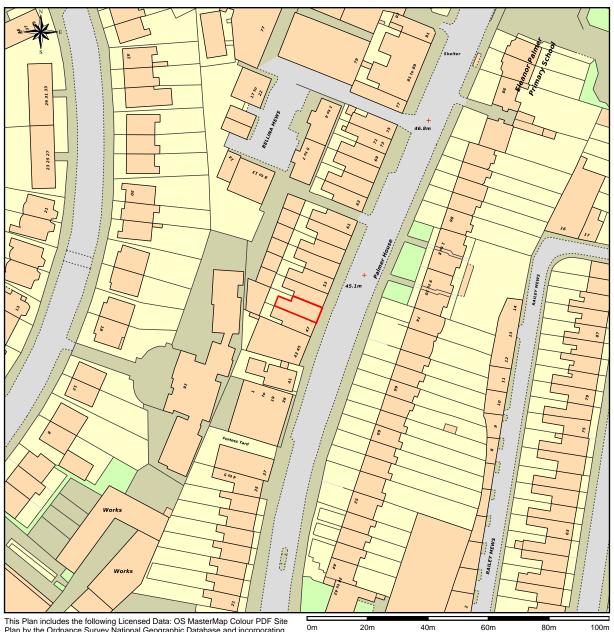

## Location Plan of 49 Fortess Road, NW5 1AD.

This Plan includes the following Licensed Data: OS MasterMap Colour PDF Site Plan by the Ordnance Survey National Geographic Database and incorporating surveyed revision available at the date of production. Reproduction in whole or in part is prohibited without the prior permission of Ordnance Survey. The representation of a road, track or path is no evidence of a right of way. The representation of features, as lines is no evidence of a property boundary. © Crown copyright and database rights, 2014. Ordnance Survery 0100031673

Scale: 1:1250, paper size: A4

The Pickled Polecat