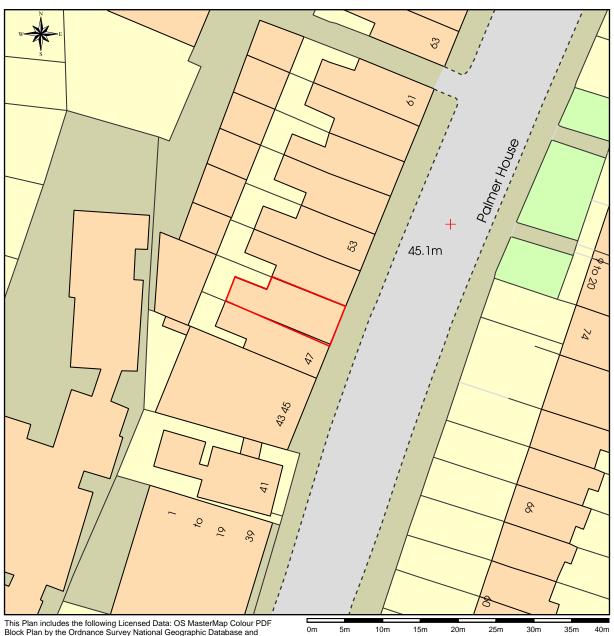

## Block Plan of 49 Fortess Road, NW5 1AD.

This Plan includes the following Licensed Data: OS MasterMap Colour PDF Block Plan by the Ordnance Survey National Geographic Database and incorporating surveyed revision available at the date of production. Reproduction in whole or in part is prohibited without the prior permission of Ordnance Survey. The representation of a road, track or path is no evidence of a right of way. The representation of features, as lines is no evidence of a property boundary. © Crown copyright and database rights, 2014. Ordnance Survery 0100031673

Scale: 1:500, paper size: A4

The Pickled Polecat