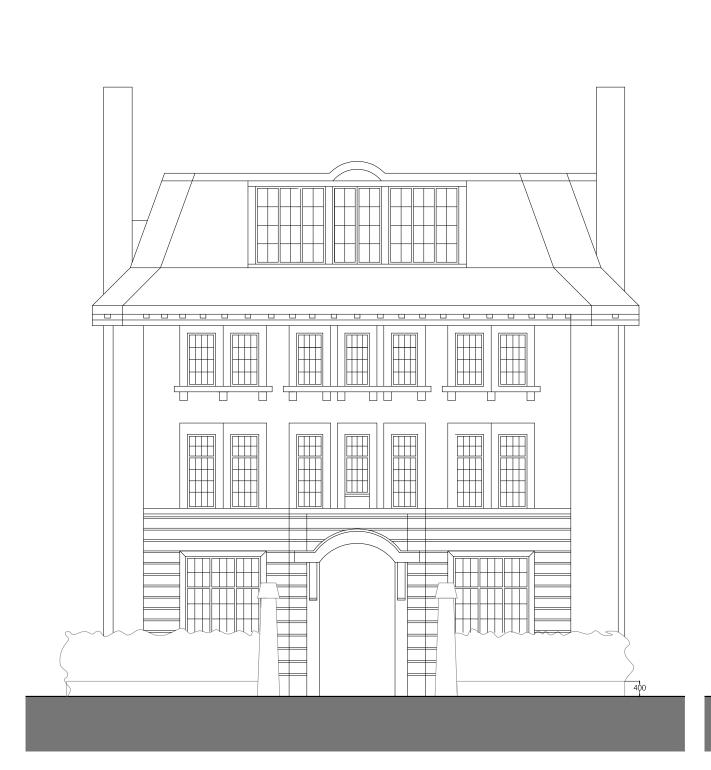

New secondary access with entry phone system

**ELEVATION REAR - PROPOSED** Scale = 1:100

**ELEVATION LHS - PROPOSED** Scale = 1:100

Checked

Revision 00

FRONT ELEVATION - PROPOSED Scale = 1:100

RHS ELEVATION - PROPOSED Scale = 1:100

| Drawing 1 | Гуре:<br>PLANNING APPLICATION<br>as proposed | Drawing Title: ELEVATION FRONT AND RHS PROPOSED |                               |    |         |                |
|-----------|----------------------------------------------|-------------------------------------------------|-------------------------------|----|---------|----------------|
| Client:   | Dan Cohen                                    | Scale: 1:100 at A3                              | ale: 1:100 at A3 Date : 20.08 |    | 8.2014  |                |
|           |                                              | Job: 13009                                      | Drawn : MS Ch                 |    | Checked |                |
| Project:  | 65 Compayne Gardens<br>London NW6 3DB        | Drawing Number:                                 | CG-ELV-                       | 02 |         | Revision<br>00 |