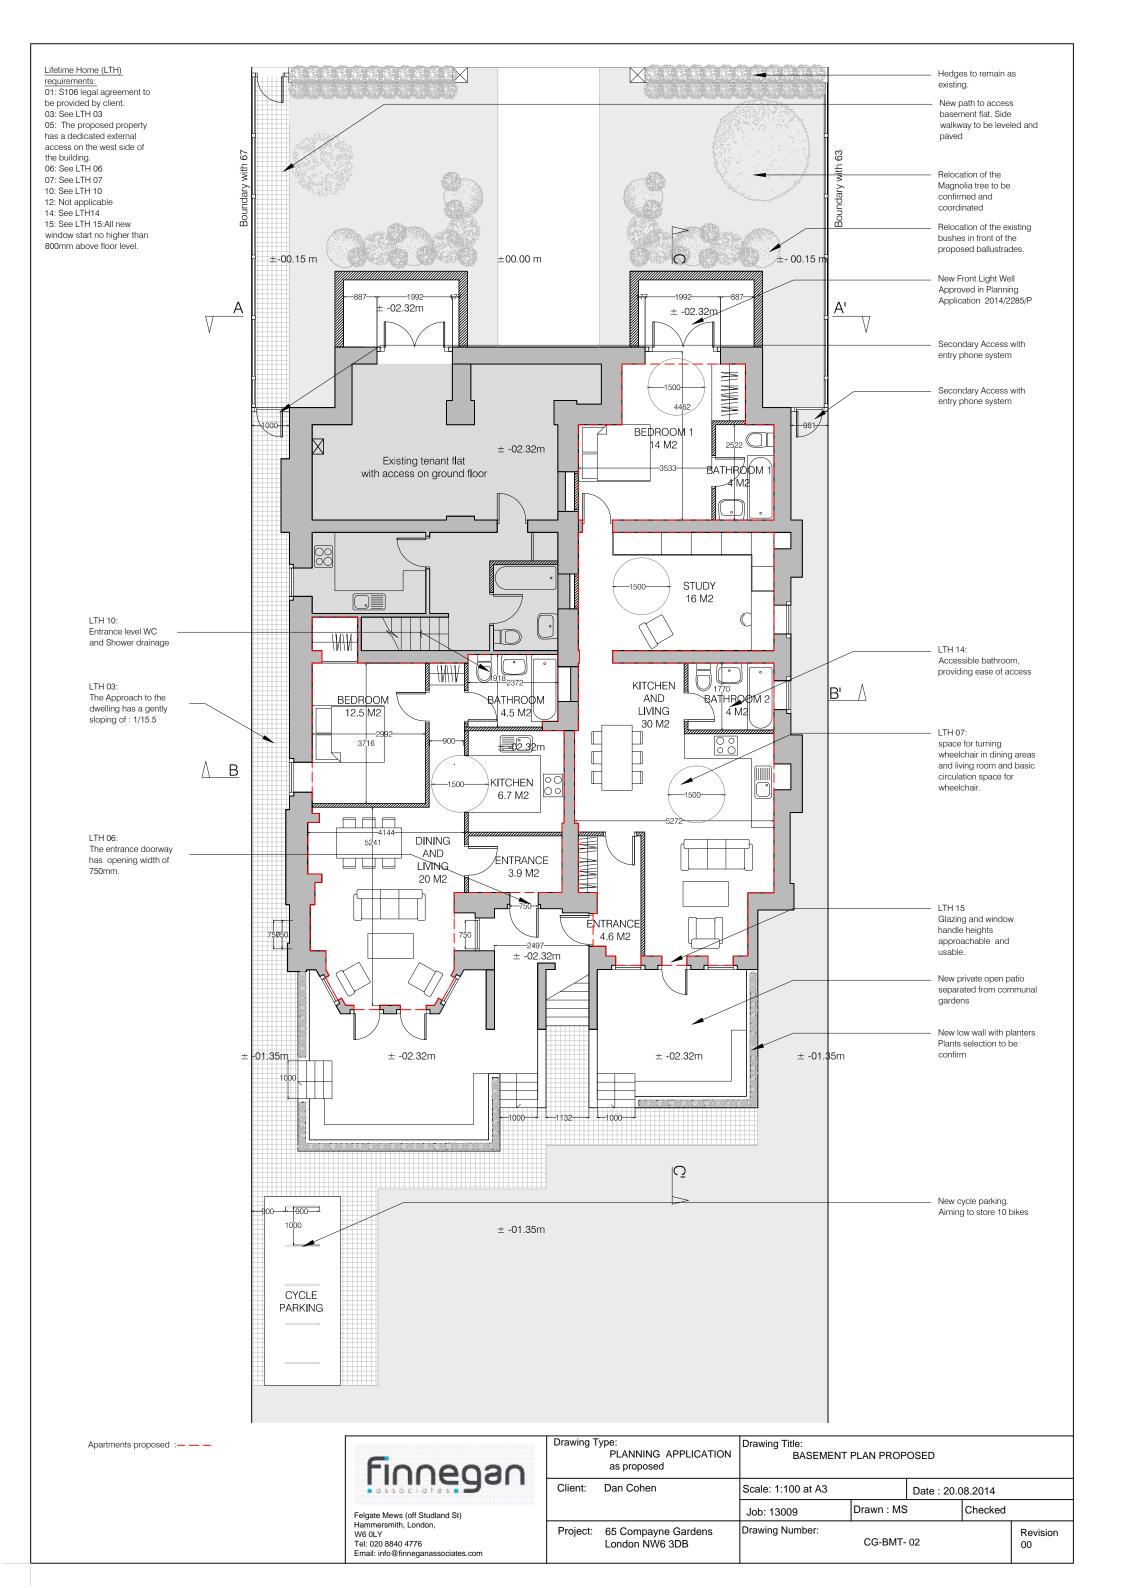

SECTION AA' - PROPOSED

SCALE: 1/100

SECTION BB' - PROPOSED

SCALE: 1/100

SECTION CC' - PROPOSED

SCALE: 1/100

| finnenan                                            |   |
|-----------------------------------------------------|---|
| 111111111111111111111111111111111111111             | [ |
| Felgate Mews (off Studland St) Hammersmith, London, | L |
| W6 0LY                                              |   |
| Tel: 020 8840 4776                                  |   |

| Drawing 1 | ype: PLANNING APPLICATION as proposed | Drawing Title: PROPOSED BASEMENT SECTION |                              |  |                |  |
|-----------|---------------------------------------|------------------------------------------|------------------------------|--|----------------|--|
| Client:   | Dan Cohen                             | Scale: 1:100 at A3                       | le: 1:100 at A3 Date : 20.08 |  | 8.2014         |  |
|           |                                       | Job: 13009                               | Drawn : MS                   |  | Checked        |  |
| Project:  | 65 Compayne Gardens<br>London NW6 3DB | Drawing Number:<br>CG-SECT- 02           |                              |  | Revision<br>00 |  |