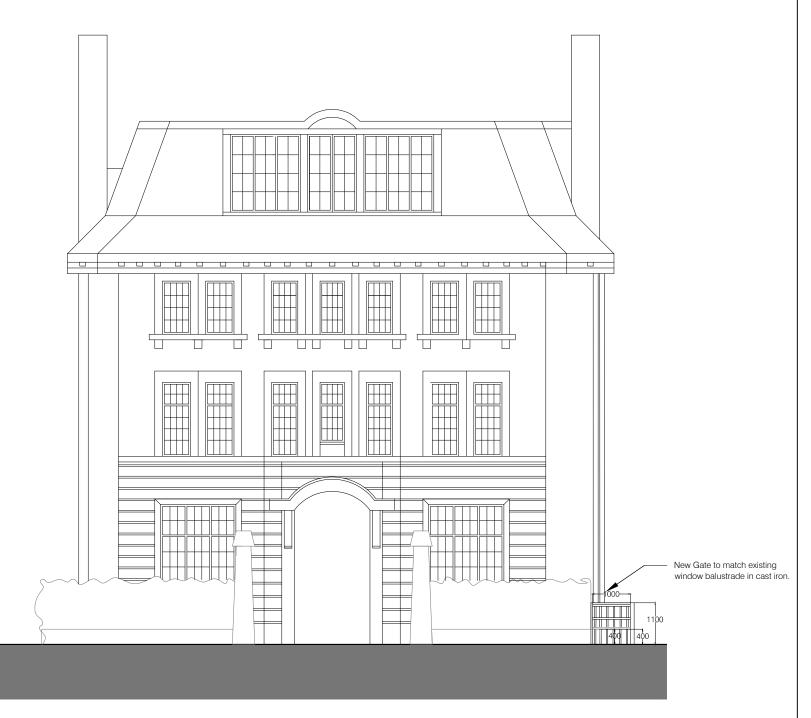

New secondary access with entry phone system

**ELEVATION REAR - PROPOSED** Scale = 1:100

**ELEVATION LHS - PROPOSED** Scale = 1:100

Checked

Revision 00

FRONT ELEVATION - PROPOSED Scale = 1:100

RHS ELEVATION - PROPOSED Scale = 1:100

| Drawing 1 | Гуре:<br>PLANNING APPLICATION<br>as proposed | Drawing Title: ELEVATION FRONT AND RHS PROPOSED |                               |    |         |                |
|-----------|----------------------------------------------|-------------------------------------------------|-------------------------------|----|---------|----------------|
| Client:   | Dan Cohen                                    | Scale: 1:100 at A3                              | ale: 1:100 at A3 Date : 20.08 |    | 8.2014  |                |
|           |                                              | Job: 13009                                      | Drawn : MS Ch                 |    | Checked |                |
| Project:  | 65 Compayne Gardens<br>London NW6 3DB        | Drawing Number:                                 | CG-ELV-                       | 02 |         | Revision<br>00 |