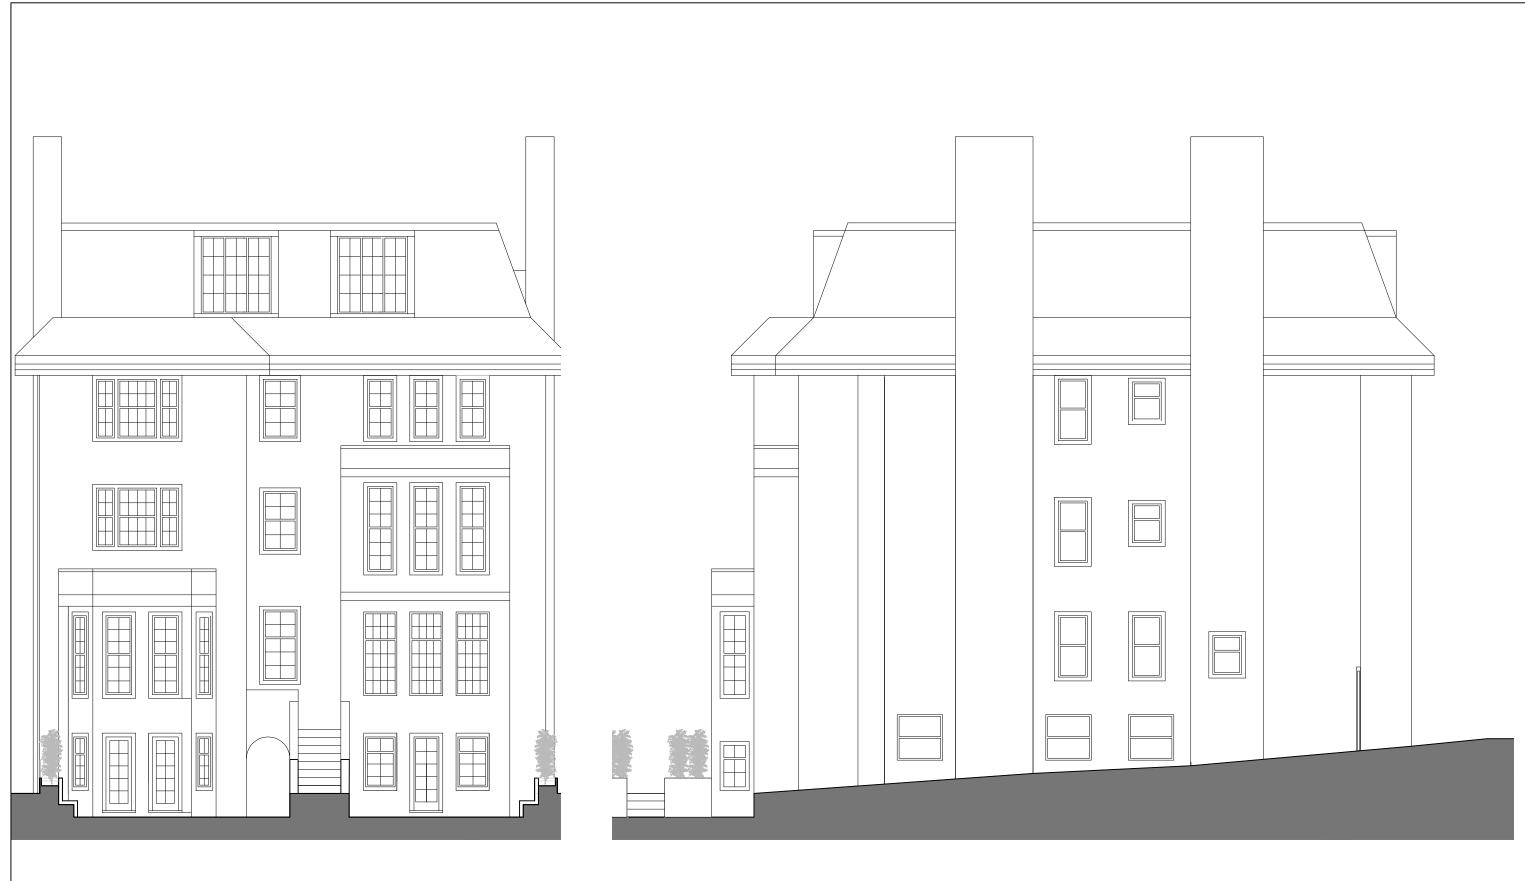

New secondary access with entry phone system

**ELEVATION REAR - PROPOSED** Scale = 1:100

**ELEVATION LHS - PROPOSED** Scale = 1:100

Checked

Revision 00

FRONT ELEVATION - PROPOSED Scale = 1:100

RHS ELEVATION - PROPOSED Scale = 1:100

| Drawing 1 | Гуре:<br>PLANNING APPLICATION<br>as proposed | Drawing Title: ELEVATION FRONT AND RHS PROPOSED |                               |    |         |                |
|-----------|----------------------------------------------|-------------------------------------------------|-------------------------------|----|---------|----------------|
| Client:   | Dan Cohen                                    | Scale: 1:100 at A3                              | ale: 1:100 at A3 Date : 20.08 |    | 8.2014  |                |
|           |                                              | Job: 13009                                      | Drawn : MS Ch                 |    | Checked |                |
| Project:  | 65 Compayne Gardens<br>London NW6 3DB        | Drawing Number:                                 | CG-ELV-                       | 02 |         | Revision<br>00 |