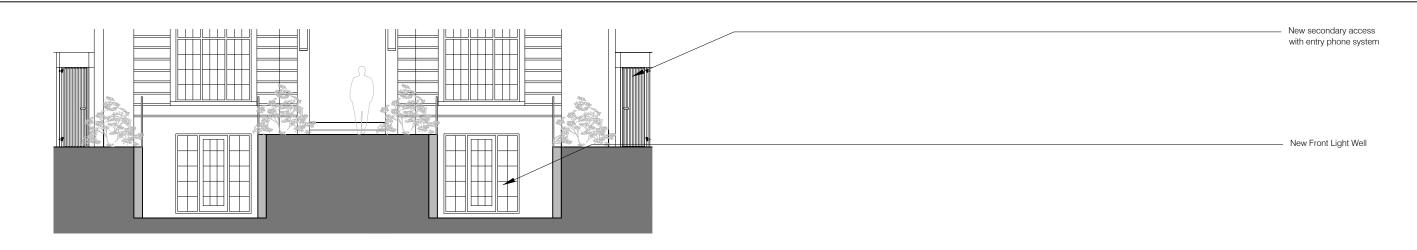

New secondary access with entry phone system

**ELEVATION REAR - PROPOSED** Scale = 1:100

**ELEVATION LHS - PROPOSED** Scale = 1:100

Checked

Revision 00

FRONT ELEVATION - PROPOSED Scale = 1:100

RHS ELEVATION - PROPOSED Scale = 1:100