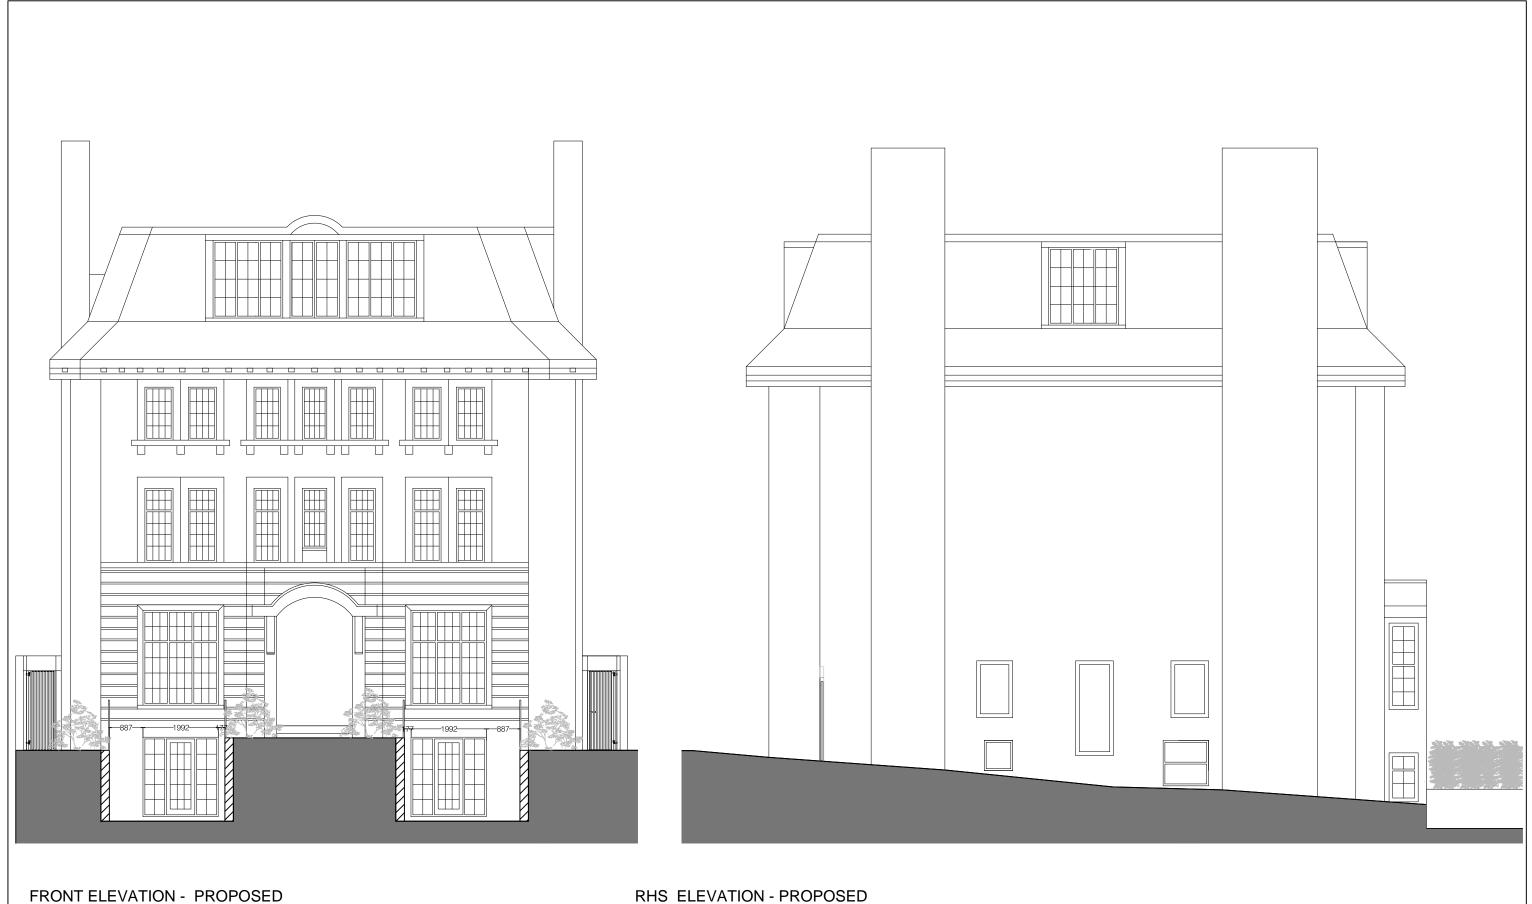

New secondary access with entry phone system

**ELEVATION REAR - PROPOSED** Scale = 1:100

**ELEVATION LHS - PROPOSED** Scale = 1:100

Checked

Revision 00

FRONT ELEVATION - PROPOSED Scale = 1:100

RHS ELEVATION - PROPOSED Scale = 1:100

| Drawing 1 | Гуре:<br>PLANNING APPLICATION<br>as proposed | Drawing Title: ELEVATION FRONT AND RHS PROPOSED |                               |    |         |                |
|-----------|----------------------------------------------|-------------------------------------------------|-------------------------------|----|---------|----------------|
| Client:   | Dan Cohen                                    | Scale: 1:100 at A3                              | ale: 1:100 at A3 Date : 20.08 |    | 8.2014  |                |
|           |                                              | Job: 13009                                      | Drawn : MS Ch                 |    | Checked |                |
| Project:  | 65 Compayne Gardens<br>London NW6 3DB        | Drawing Number:                                 | CG-ELV-                       | 02 |         | Revision<br>00 |