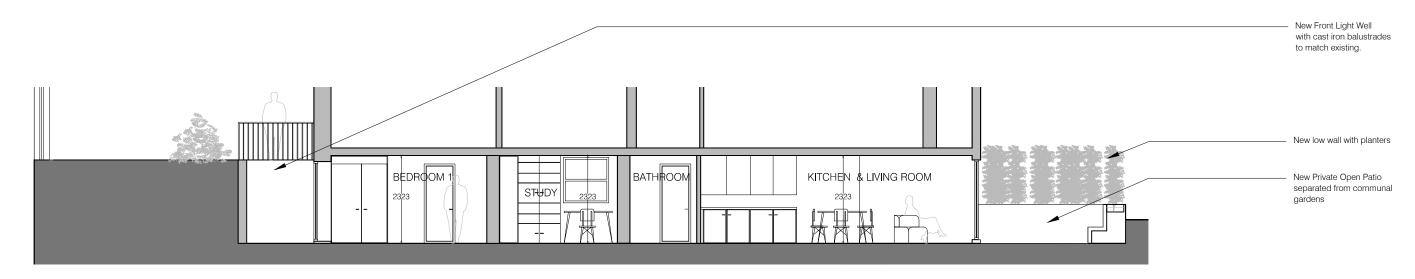

SECTION AA' - PROPOSED

SCALE: 1/100

SECTION BB' - PROPOSED

SCALE: 1/100

SECTION CC' - PROPOSED

SCALE: 1/100

| finnenan                                            |   |
|-----------------------------------------------------|---|
| 111111111111111111111111111111111111111             | [ |
| Felgate Mews (off Studland St) Hammersmith, London, | L |
| W6 0LY                                              |   |
| Tel: 020 8840 4776                                  |   |

| Drawing 1 | ype: PLANNING APPLICATION as proposed | Drawing Title: PROPOSED BASEMENT SECTION |                              |  |                |  |
|-----------|---------------------------------------|------------------------------------------|------------------------------|--|----------------|--|
| Client:   | Dan Cohen                             | Scale: 1:100 at A3                       | le: 1:100 at A3 Date : 20.08 |  | 8.2014         |  |
|           |                                       | Job: 13009                               | Drawn : MS                   |  | Checked        |  |
| Project:  | 65 Compayne Gardens<br>London NW6 3DB | Drawing Number:<br>CG-SECT- 02           |                              |  | Revision<br>00 |  |