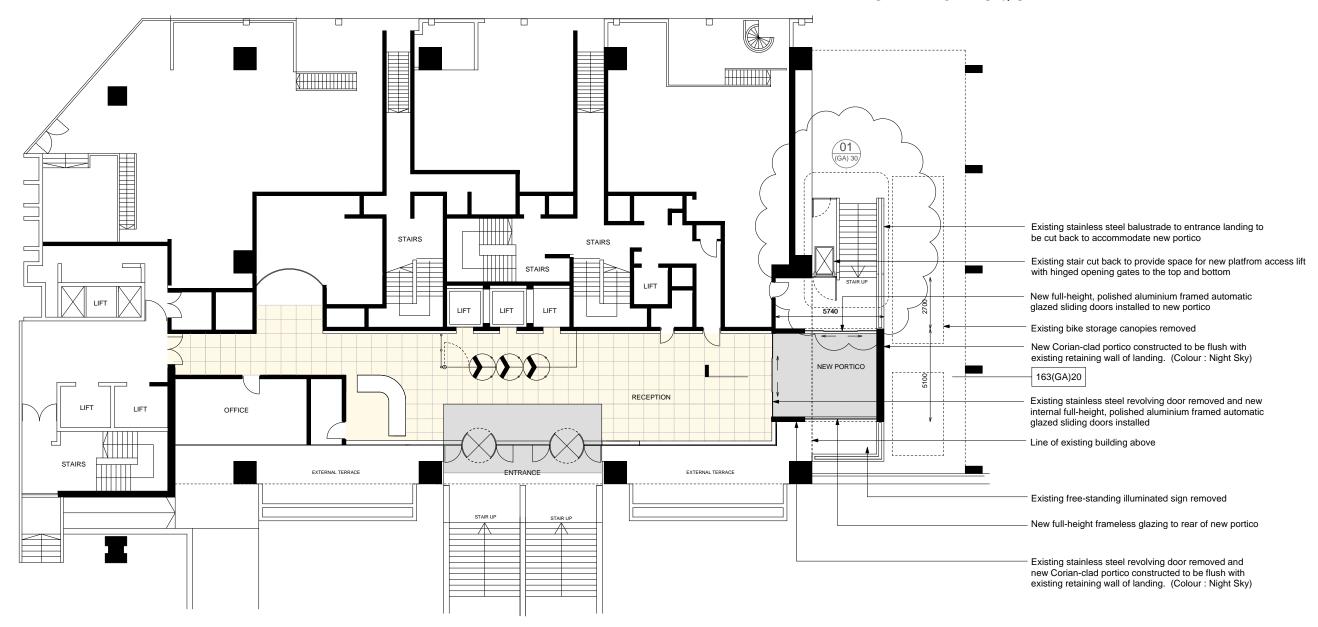

DO NOT SCALE FROM THIS DRAWING

## STATION SQUARE

## EVERSHOLT STREET

0 5 10 15 20m

| shop drawings.                                                                                                                                                   |  |  |  |  |  |  |
|------------------------------------------------------------------------------------------------------------------------------------------------------------------|--|--|--|--|--|--|
| Sizes of and dimensions to any structural or services elements are indicative only. See structural and service engineers drawings for actual sizes / dimensions. |  |  |  |  |  |  |
| This drawing to be read in conjunction with all other Architect's drawings, specifications and other<br>Consultants' information.                                |  |  |  |  |  |  |
| All proprietary systems shown on this drawing are to be installed strictly in accordance with the<br>Manufacturers/Suppliers recommended details.                |  |  |  |  |  |  |
|                                                                                                                                                                  |  |  |  |  |  |  |