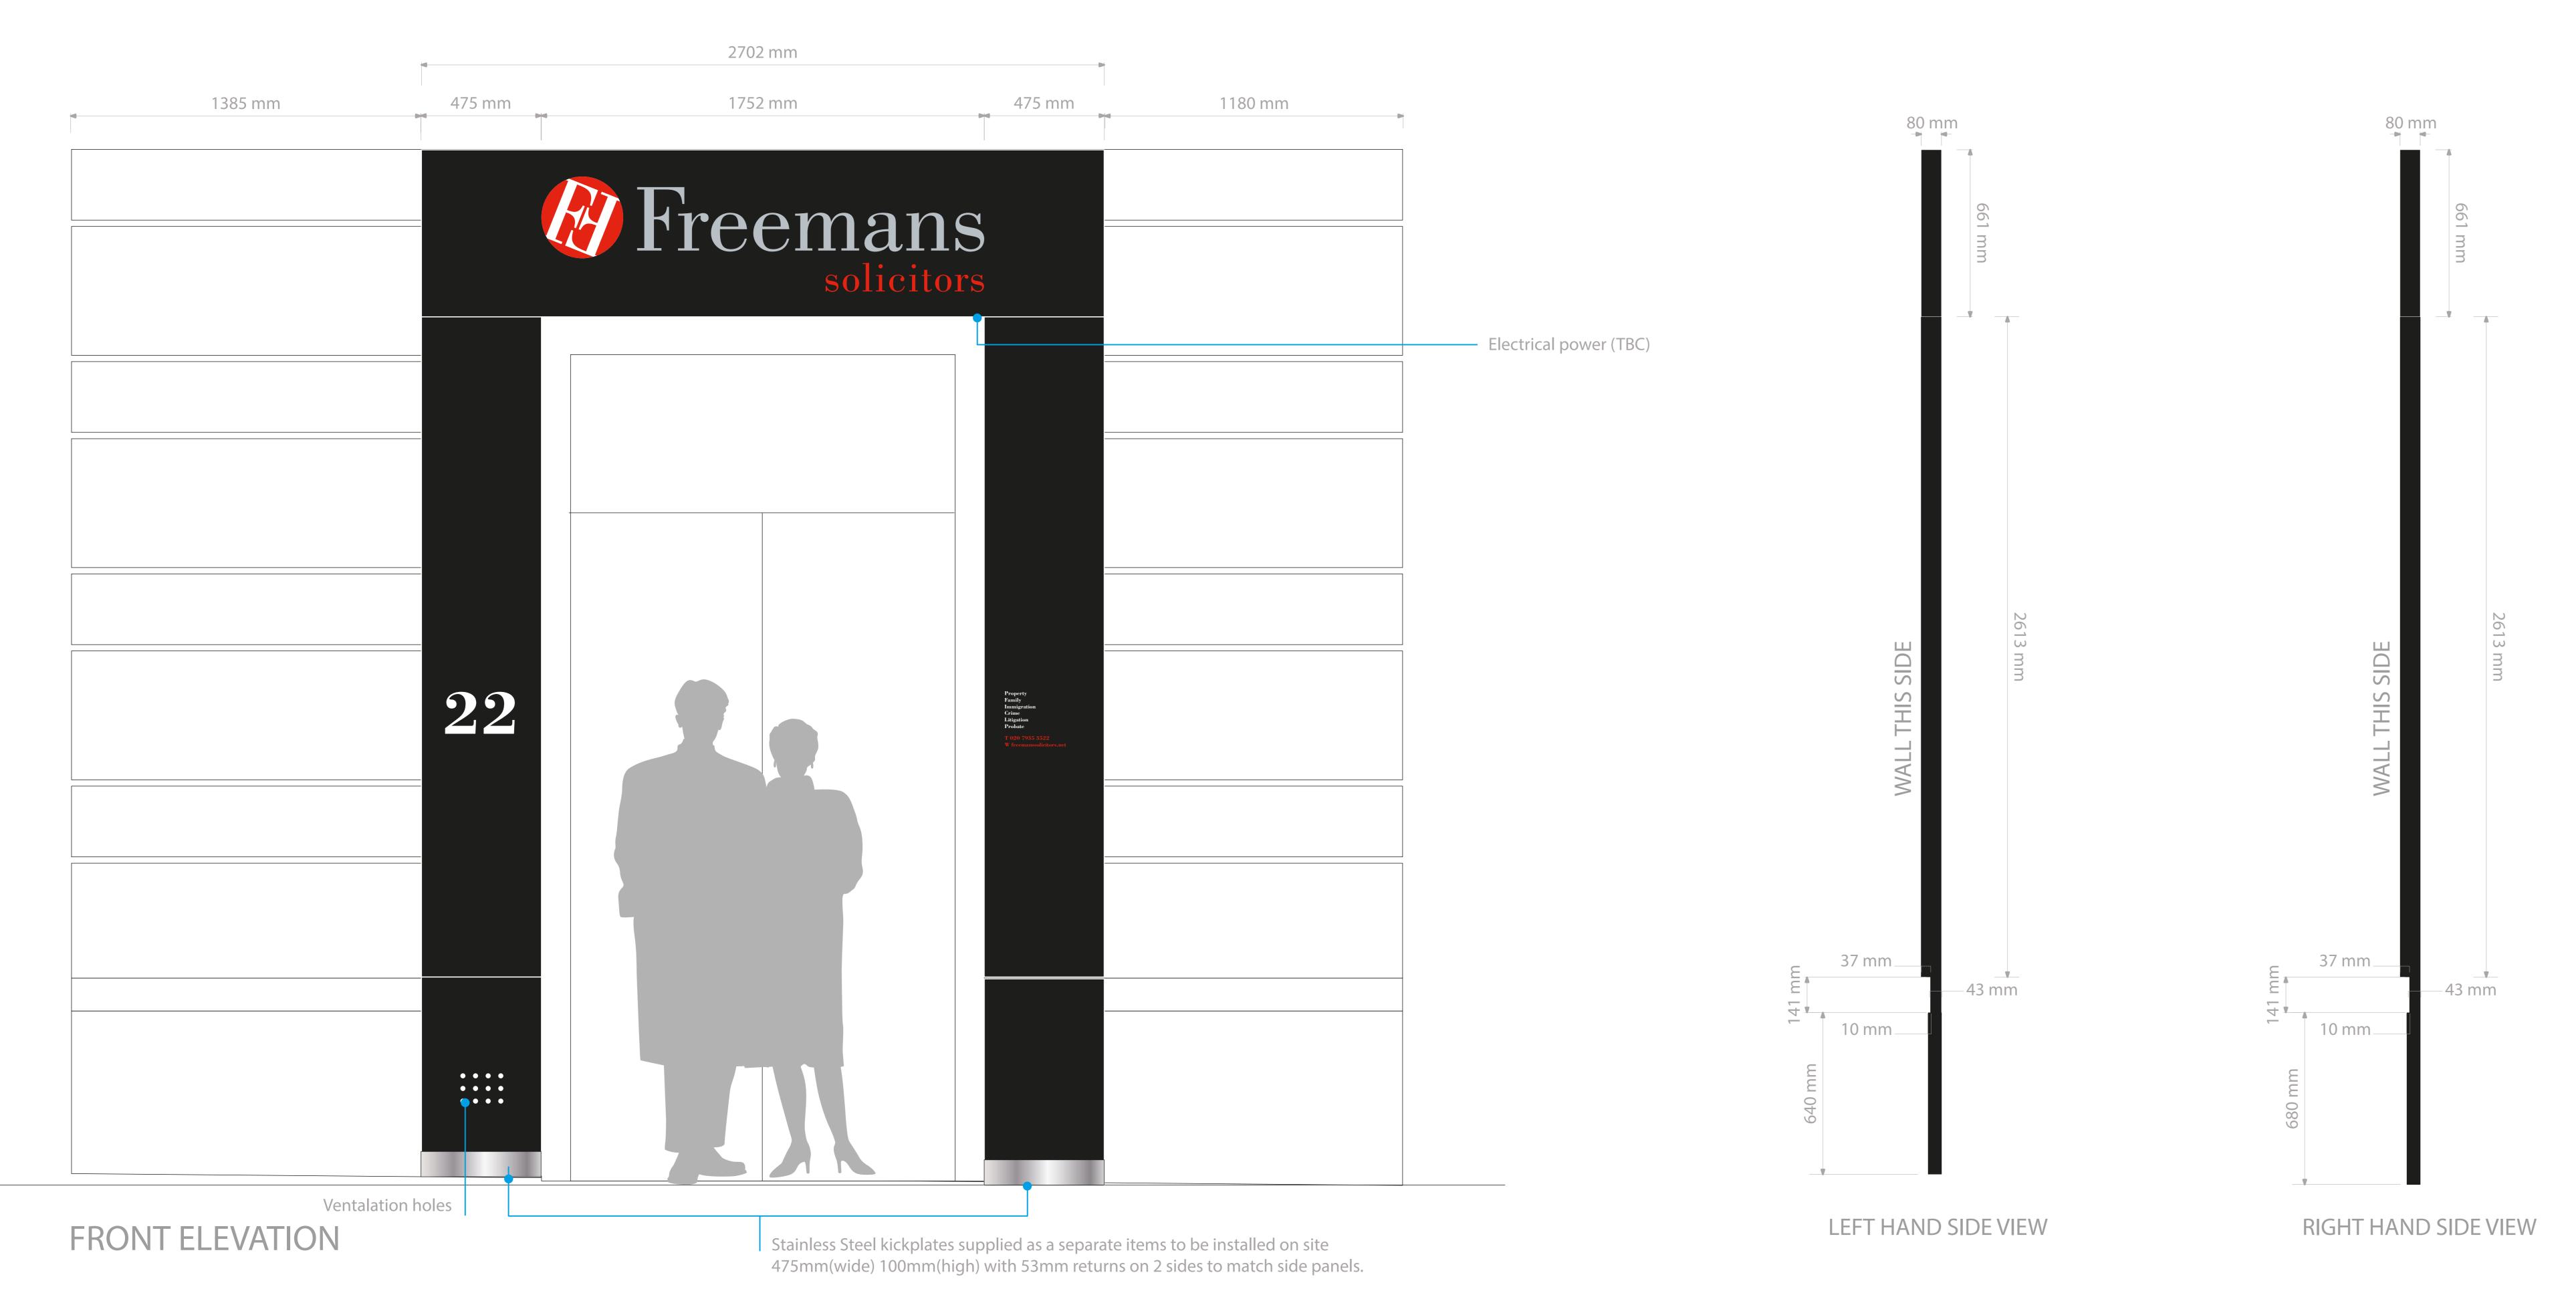

## **ENTRANCE SIGNAGE**

METHOD - 2mm folded aluminium panels each side comprising of 2 panels plus top panel (5 panels in total) all 80mm deep. Coated a RAL Black Gloss Finish.

The top panel only with the Freemans logo and lettering laser cut in 10mm thick opal acrylic 'pushed' through with grey and red vinyls applied to face. The top panel only is internally illuminated with 8mm thick LED Light Sheet to a IP67 standard. Lighting is static.

Fixed to the building fabric by metal angle drilled and screwed to the masonry on to which the metal trays are fixed with countersunk color matched self tapping screws.

'FF' of logo to be left as opal acrylic so will illuminate white.

Red part of the logo can be transluscent or a more opaque red.

The 8mm visible side of the opal acrylic will also illuminate white.

The background panel of the sign is 2mm aluminium painted a RAL black.

The logo is laser cut out of this.

8mm thick light sheet panel IP67 standard and 60x outdoor rated PS

'Freemans' faced in a grey transluscent or a more opaque grey vinyl. The 8mm visible edge of the opal acrylic will illuminate white.

10mm opal white acrylic with the front face coloured with transluscent/opaque red and grey vinyl the 8mm (visible) side edge of the opal acrylic will not be covered to create an illuminated white edge.