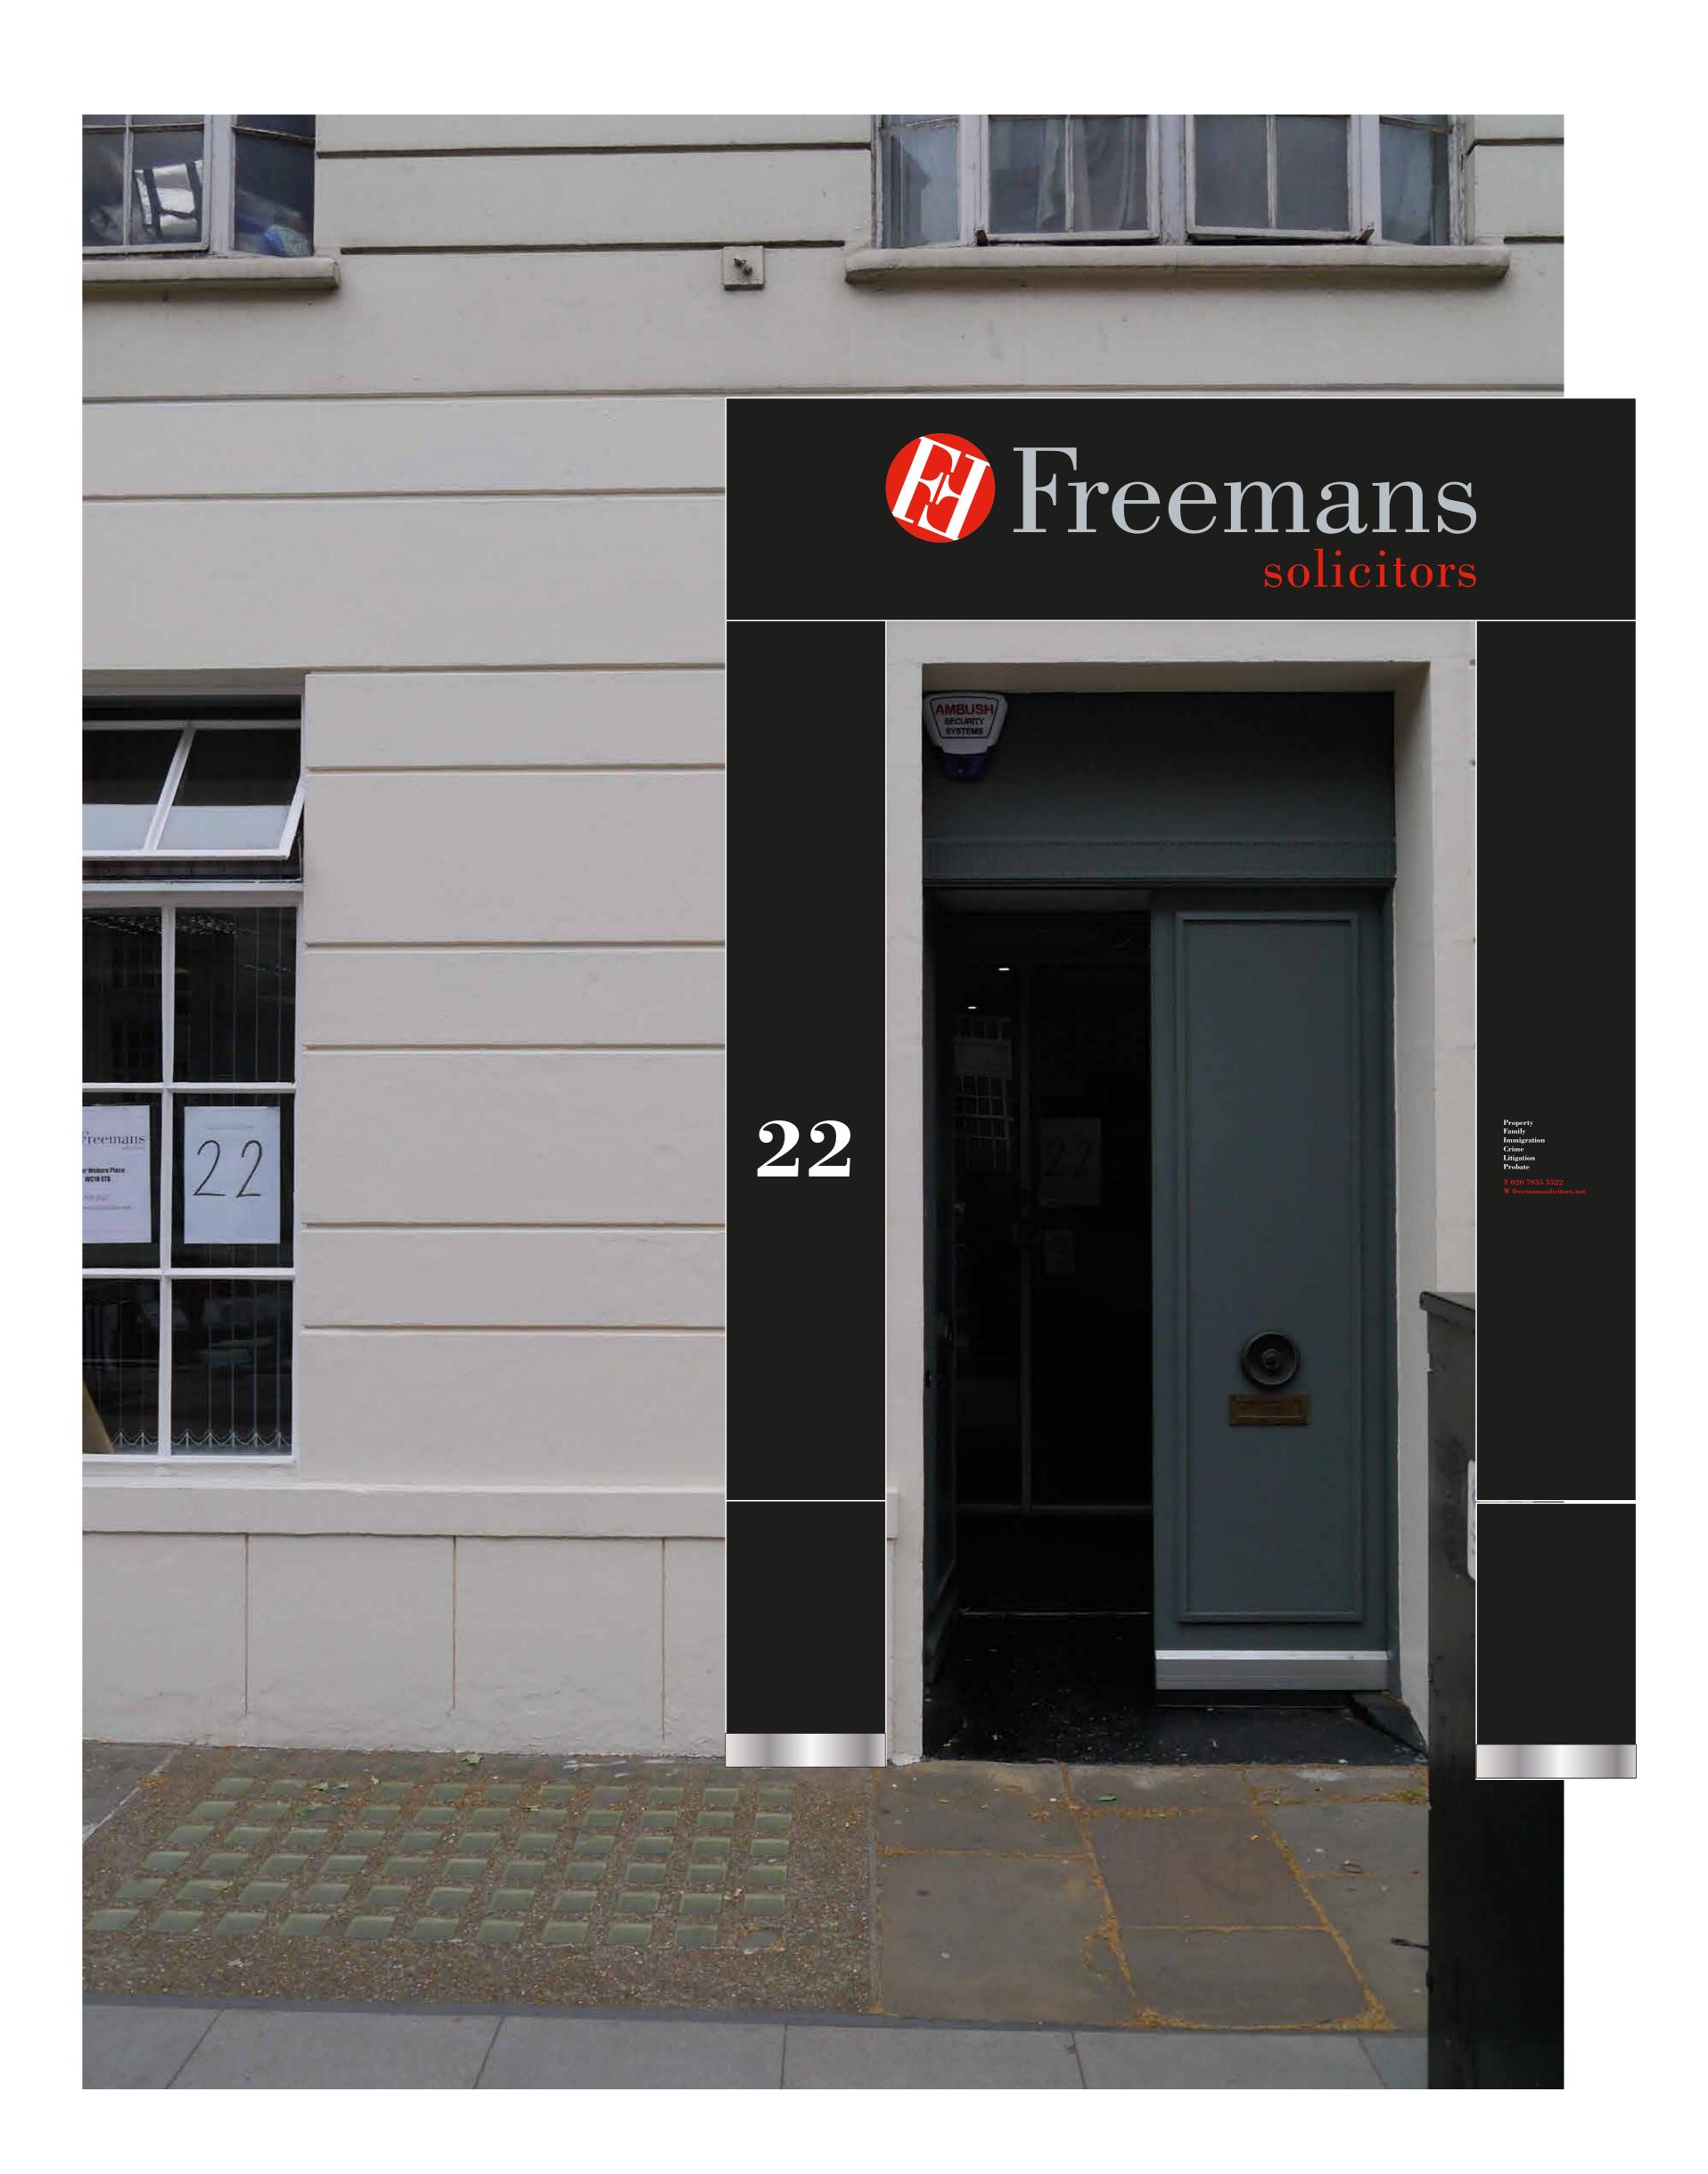

## **ENTRANCE SIGNAGE**

METHOD - 2mm folded aluminium panels each side comprising of 2 panels plus top panel (5 panels in total) all 80mm deep. Coated a RAL Black Gloss Finish.

The top panel only with the Freemans logo and lettering laser cut in 10mm thick opal acrylic 'pushed' through with grey and red vinyls applied to face. The top panel only is internally illuminated with 8mm thick LED Light Sheet to a IP67 standard. Lighting is static.