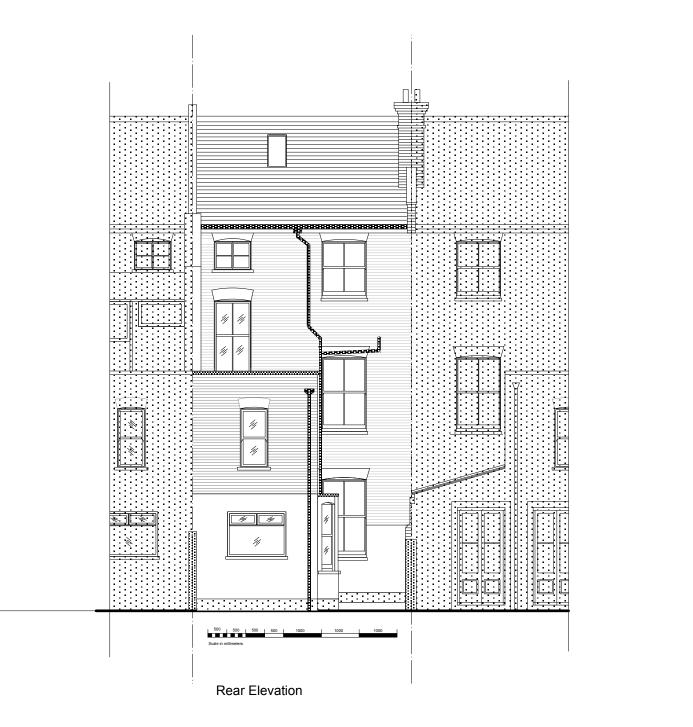

Section B-B

 This is a 'Scheme Level Drawing' and is intended to illustrate the general arrangement of the project proposals.
 Your Architect Your Home Architect Your Home As it stands this drawing does not include all of the detail necessary for a full plans building regulations application.
 Your Architect Your Home 60 Farliegh Road London N16 7TQ

DRAWING FOR PLANNING APPLICATION PURPOSES ONLY. NOT FOR CONSTRUCTION.

| Home Licensee:       | Drawing name:<br>Rear Elevation & Section B-B - Existing |                   |                     |  |
|----------------------|----------------------------------------------------------|-------------------|---------------------|--|
|                      | Date: 18.06.14                                           | Job no:<br>58-083 | Drawing no:<br>A107 |  |
|                      | <sub>Scale:</sub><br>1:100@A3                            | Revision:         | Drawn by:<br>RC     |  |
| oad, London, NW3 2HS | Project name:<br>architectyourhome                       |                   |                     |  |