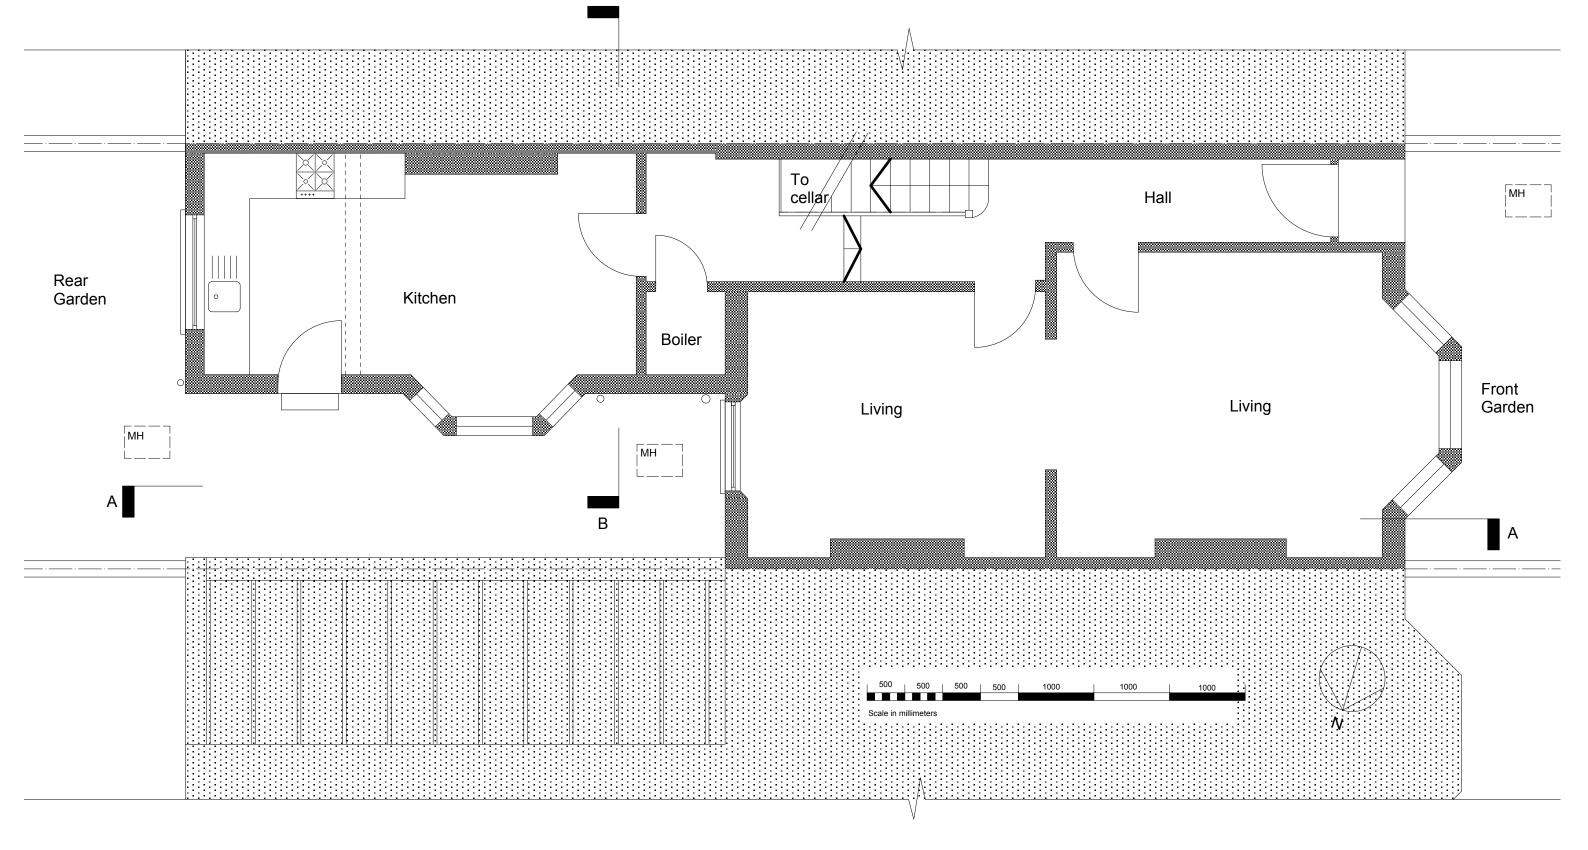

This is a 'Scheme Level Drawing' and is intended to illustrate the general arrangement of the project proposals. As it stands this drawing does not include all of the detail necessary for a full plans building regulations application.
Your Architect Your Hor 60 Farliegh Road London N16 7TQ

While this drawing can be used as a base drawing for construction purposes, your building contractor may require more information. It is therefore important to discuss, with your architect & builder together, where more detail would be appropriate.
Project name: 4 Shirlock Road Shirlock

В

DRAWING FOR PLANNING APPLICATION PURPOSES ONLY. NOT FOR CONSTRUCTION.

| r Home Licensee:<br>Iome <i>Chelsea</i> | Drawing name:   Ground Floor Plan - Existing   Date: Job no: Drawing no:   18.06.14 58-083 A101 |                |                 |
|-----------------------------------------|-------------------------------------------------------------------------------------------------|----------------|-----------------|
|                                         | <sup>Scale:</sup><br>1:50@A3                                                                    | Revision:<br>- | Drawn by:<br>RC |
| oad, London, NW3 2HS                    | Project name:<br>EITCHITECTYOUTHOME                                                             |                |                 |