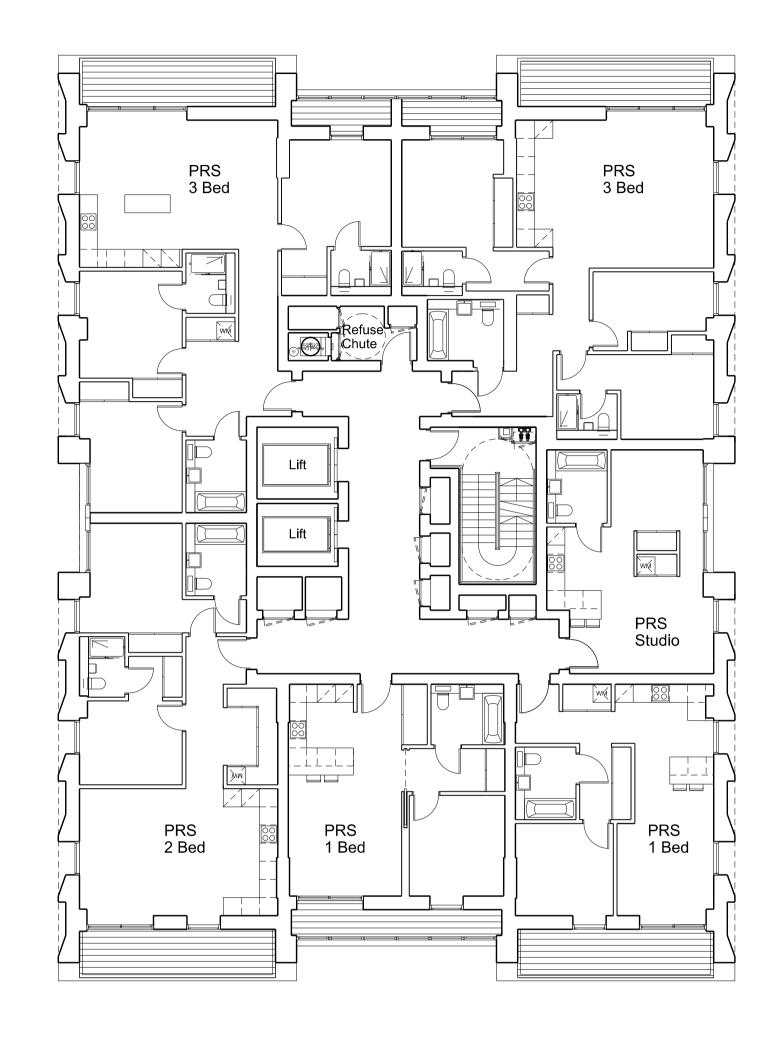

| 100 Avenue Road, Swiss Cottage<br>Residential led, mixed use development |                                                                      |                                                                                                |                                                                                                                                                                                         |
|--------------------------------------------------------------------------|----------------------------------------------------------------------|------------------------------------------------------------------------------------------------|-----------------------------------------------------------------------------------------------------------------------------------------------------------------------------------------|
| Drawing Title:                                                           |                                                                      |                                                                                                |                                                                                                                                                                                         |
| GA Plan                                                                  |                                                                      |                                                                                                |                                                                                                                                                                                         |
| Thirteenth to Eighteenth Floor Plan                                      |                                                                      |                                                                                                |                                                                                                                                                                                         |
|                                                                          | J                                                                    |                                                                                                |                                                                                                                                                                                         |
| Drawn By:                                                                | Issued By:                                                           |                                                                                                | Date of First Issue:                                                                                                                                                                    |
| 100                                                                      | CC                                                                   |                                                                                                | 25.02.14                                                                                                                                                                                |
| Project No:                                                              |                                                                      | Scale @ A1:                                                                                    |                                                                                                                                                                                         |
| 12064                                                                    |                                                                      | 1:125                                                                                          |                                                                                                                                                                                         |
| Drawing No:                                                              |                                                                      | •                                                                                              | Revision:                                                                                                                                                                               |
|                                                                          | Drawing Title:  GA Plan Thirteenth  Drawn By: IOO  Project No: 12064 | Drawing Title:  GA Plan Thirteenth to Eighteen  Drawn By: Issued By: IOO CC  Project No: 12064 | 100 Avenue Road, Swiss Cotte Residential led, mixed use de Drawing Title:  GA Plan Thirteenth to Eighteenth Floor  Drawn By: Issued By: IOO   CC  Project No: Scale @ A1: 12064   1:125 |