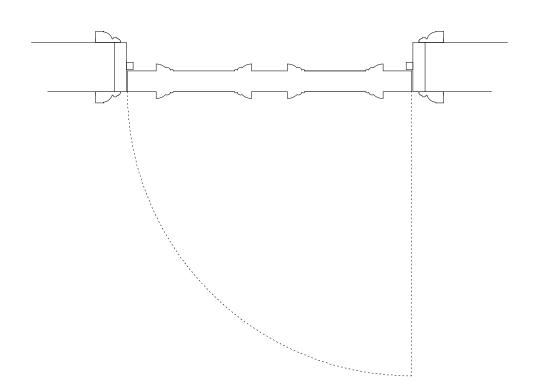

Elevation Viewed From Outside- 1:10

Plan- 1:10

020 89680279 077 98854810

Section- 1:10

Moulding Section- 1:1

Architrave Section- 1:1

Door D02, D03, D04, D05, D11, D12

Drawing to be mad in information.