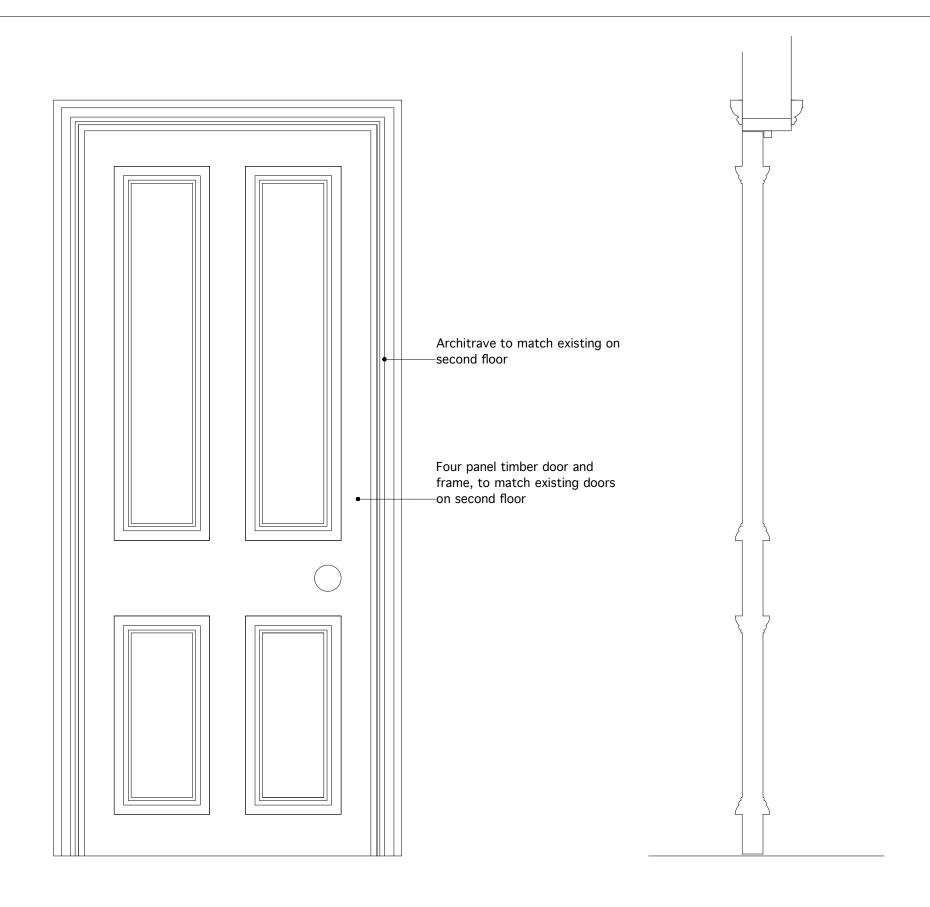

Elevation Viewed From Outside- 1:10

Plan- 1:10

020 89680279 077 98854810

Section- 1:10

Moulding Section- 1:1

Architrave Section- 1:1

Door D02, D03, D04, D05, D11, D12

Drawing to be mad in information.

Notify Architect of any discrepencies.

WIEDS ARCHITECTS LIMITED

37 DELANCEY STREET PROPOSED DOOR-TYPICAL INTERNAL DOOR 1:10 & 1:1 / A3 FOR INFORMATION 1096.05.21(-)