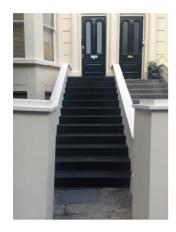

# Description of works proposed:

Rebuilding front garden wall; new timber fence above; new metal entrance gate; 3no. piers rebuilt; handrails to main entrance steps; and straightened with access widened between the 2 entrance piers.

# **Design Statement:**

Rebuilding fabric to make required repairs and widening of the piers and steps to improve access. Wall in poor unstable condition due to local movement and requires attention. Piers have moved significantly and slant - without attention they would also become unstable in time.

### **Access Statement:**

Access is restricted to the main portion of the property via 13no. steps and 2no. steps down to the Flat below

Fowler Architects Ltd Incorporated in England & Wales

Company Registered No: 5038042