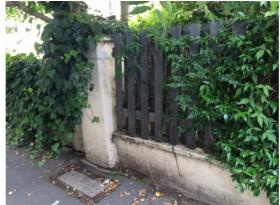

# Description of works proposed:

Rebuilding front garden wall; new timber fence above; new metal entrance gate; 3no. piers rebuilt; handrails to main entrance steps; and straightened with access widened between the 2 entrance piers.

## Heritage:

c1880's late Georgian Terraced properties nos 22-32 are of the same design forming the Terrace

Front Entrance

Garden wall and fence

# **Design Statement:**

Rebuilding fabric to make required repairs and widening of the piers and steps to improve access. Wall in poor unstable condition due to local movement and requires attention. Piers have moved significantly and slant - without attention they would also become unstable in time.