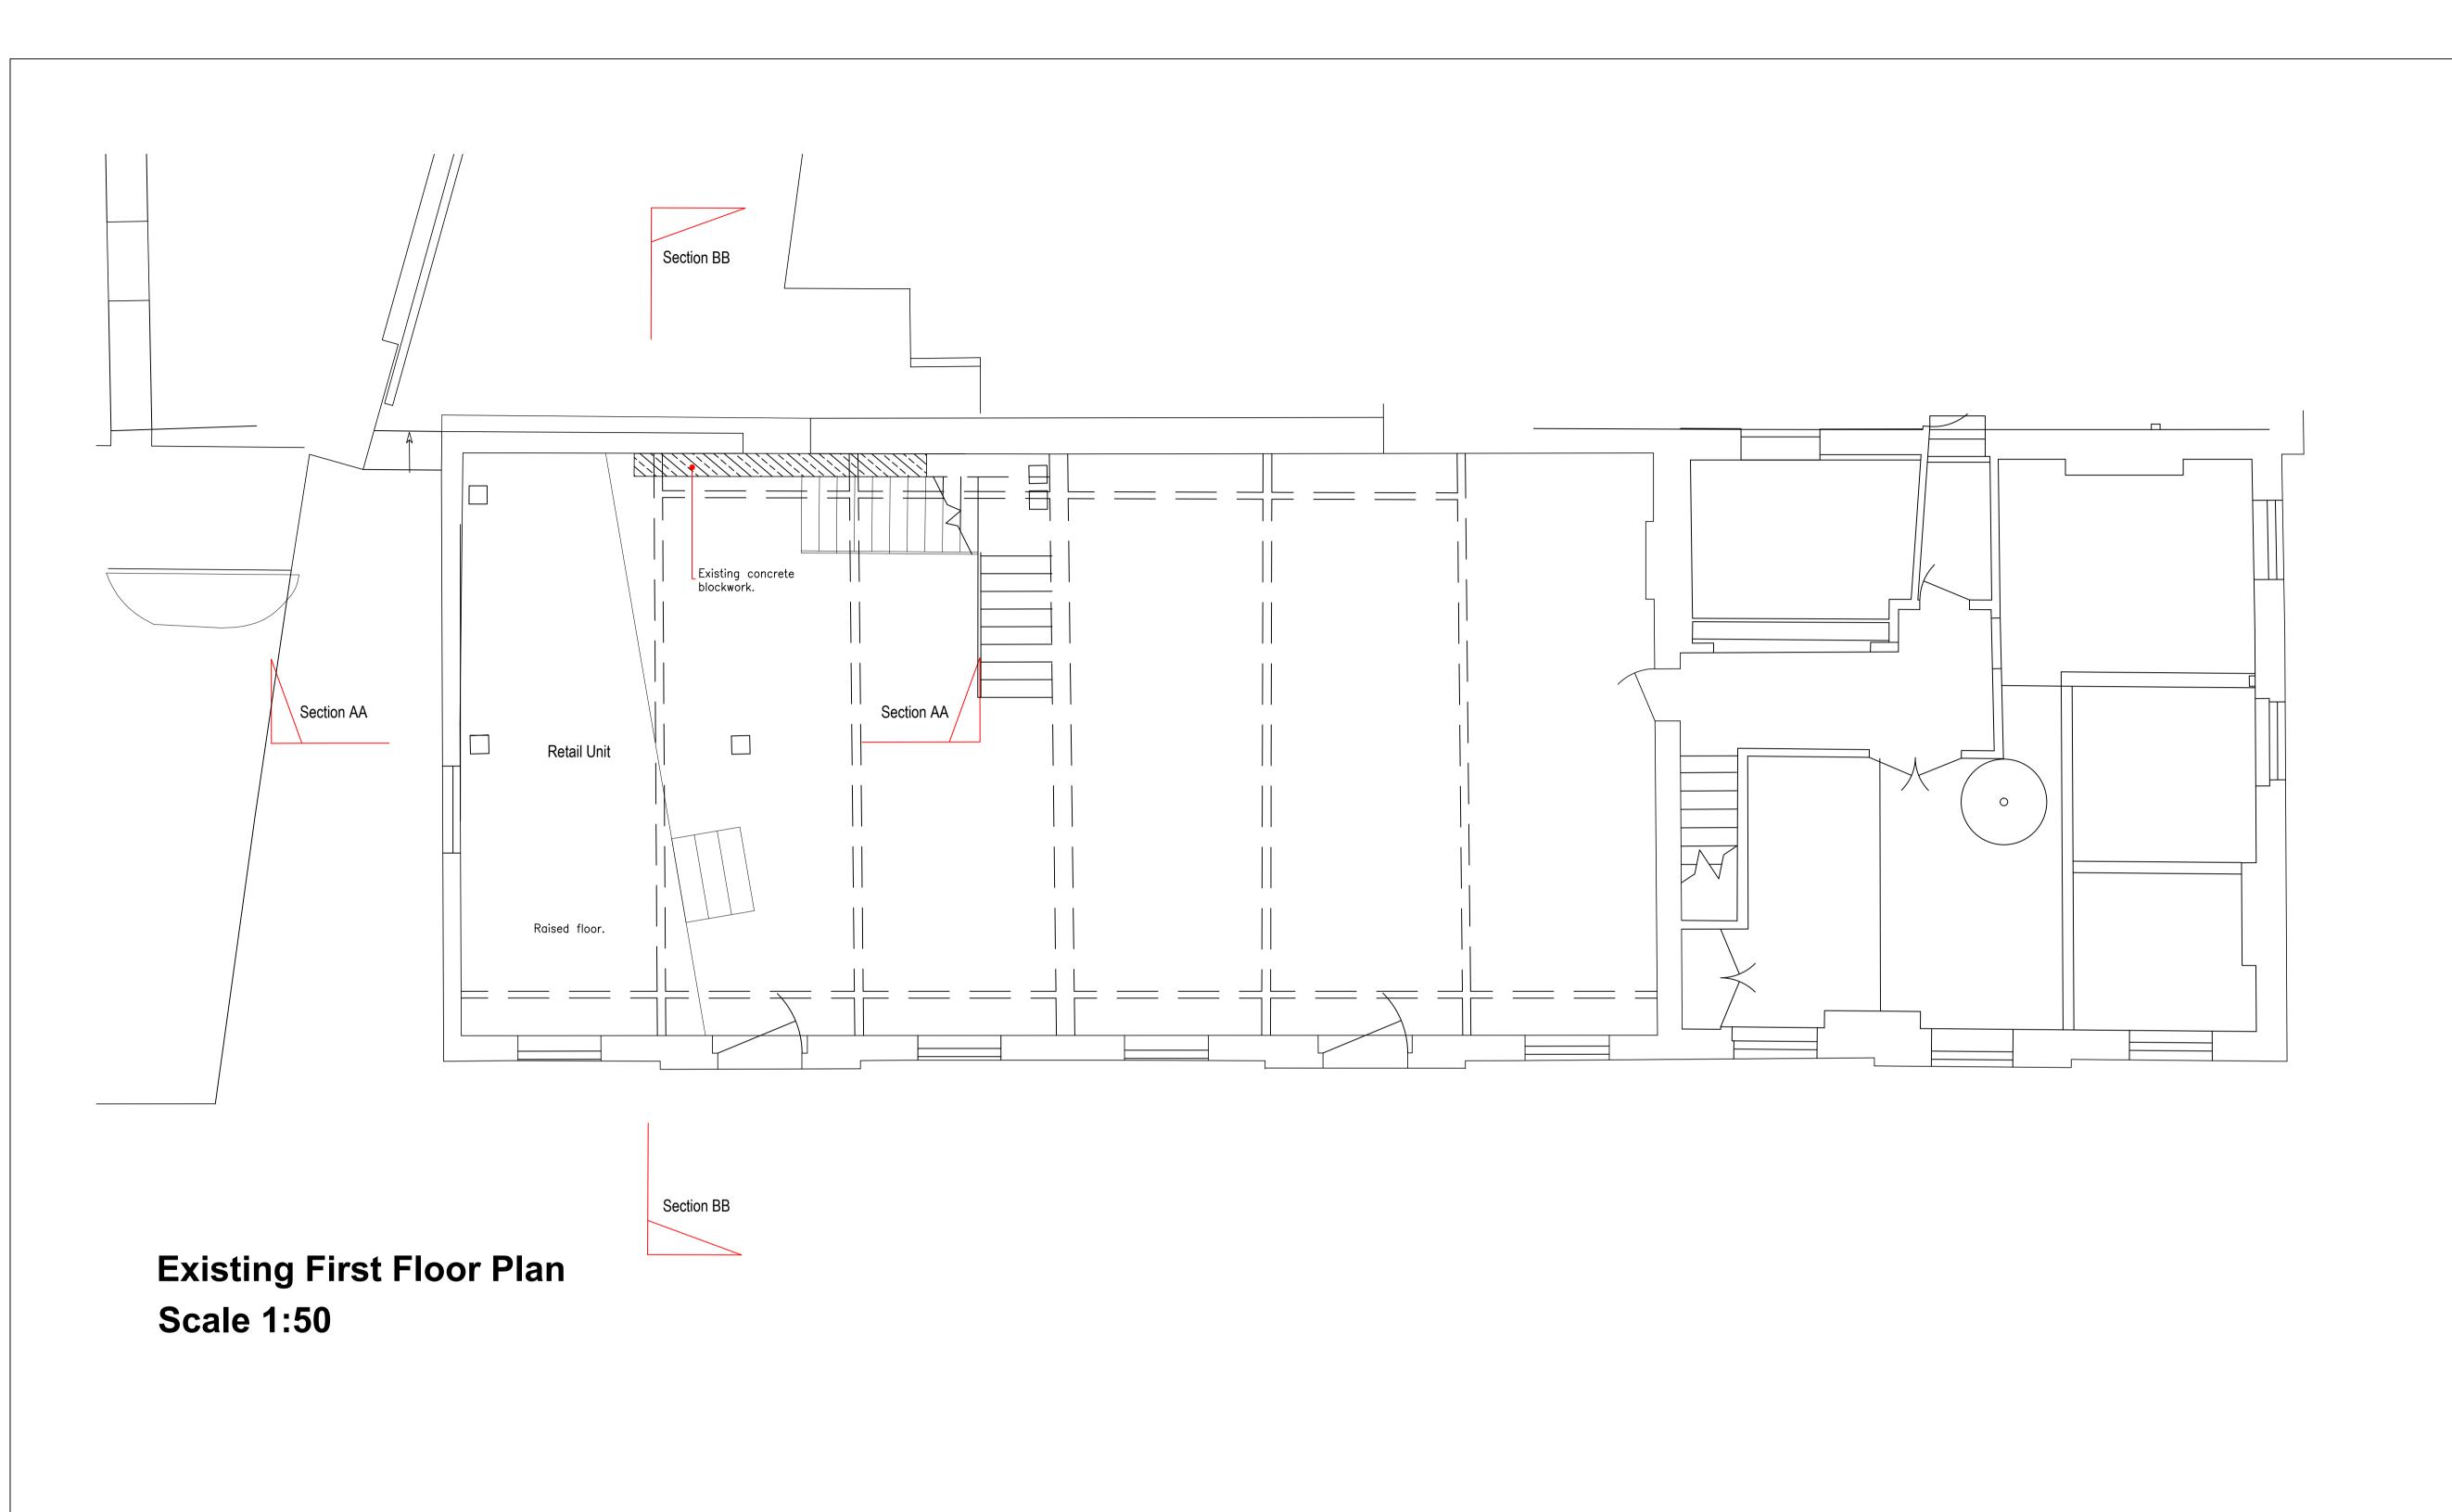

Camden Stables Market London

United Kingdom

STANLEY SIDINGS LTD

Camden Stables Market TACK ROOM (BLOCK D)

Drawing Title

Proposed Reconstruction of the South Elevation. **Existing First Floor Plan** 

Scale 1:50 @ A1