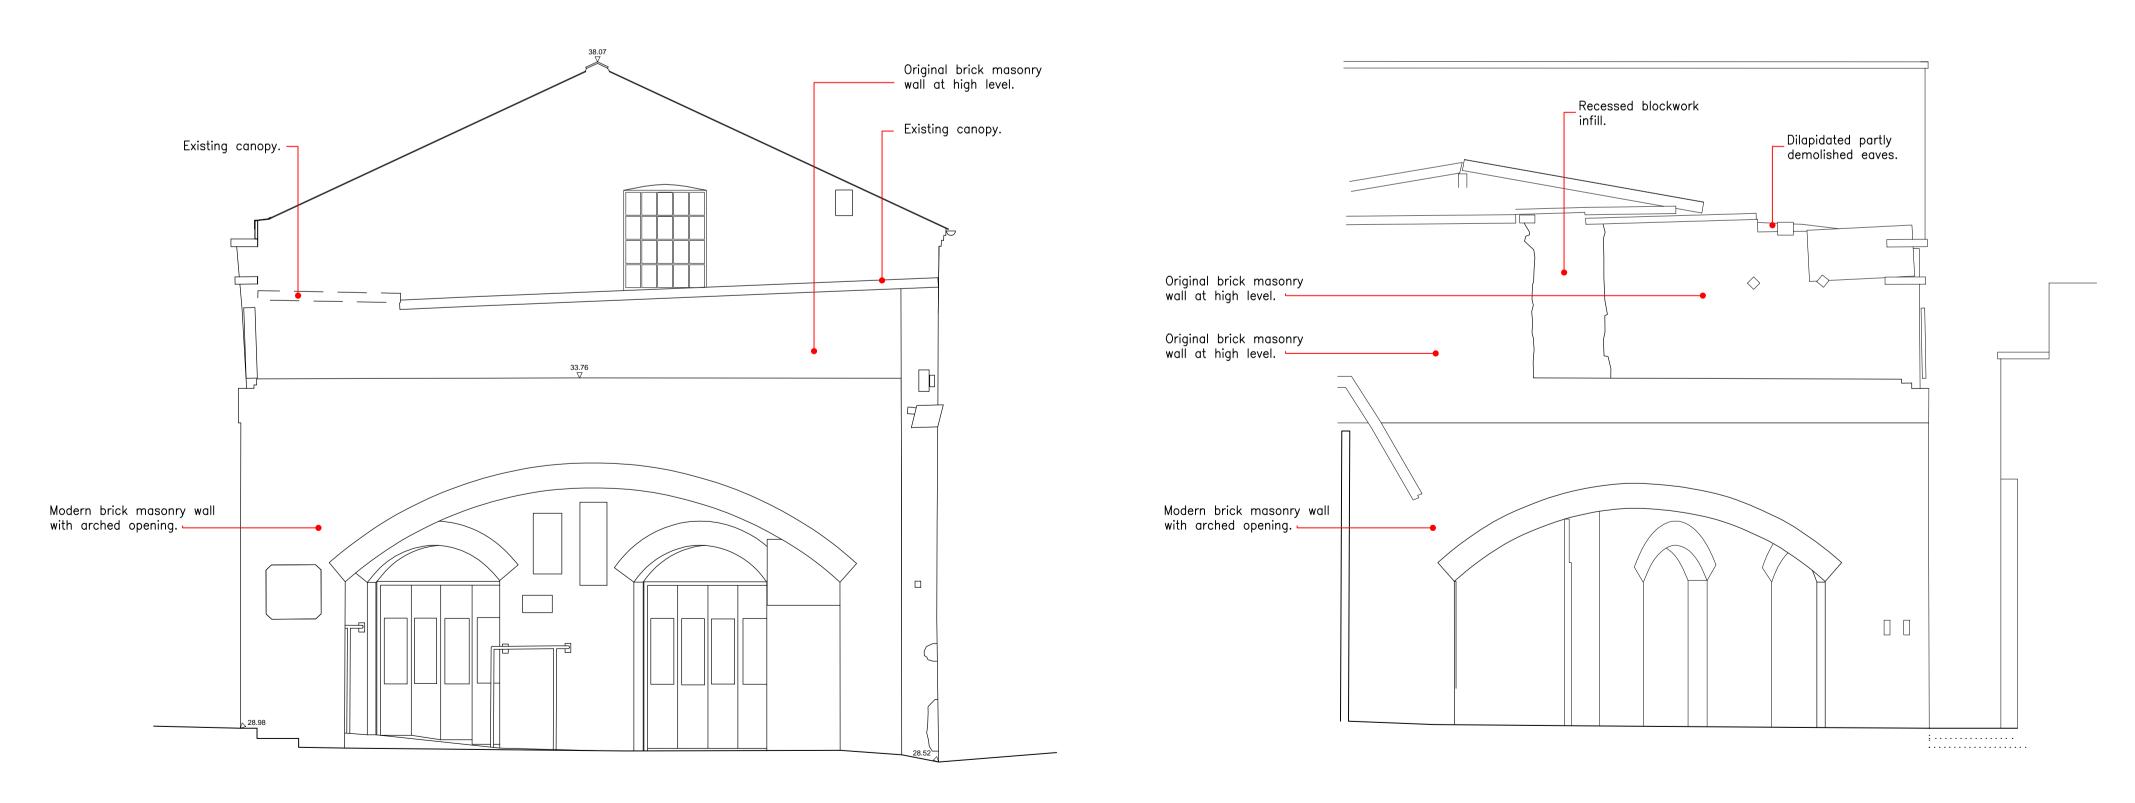

## Existing East Elevation Scale 1:50

## Existing Part West Elevation Scale 1:50

Please note that information used to produce these drawings is based on measured survey supplied by others; Heritage Architecture can not be held responsible for any inaccuracies that may exist. Please do not scale drawings.All dimensions should be verified on site.