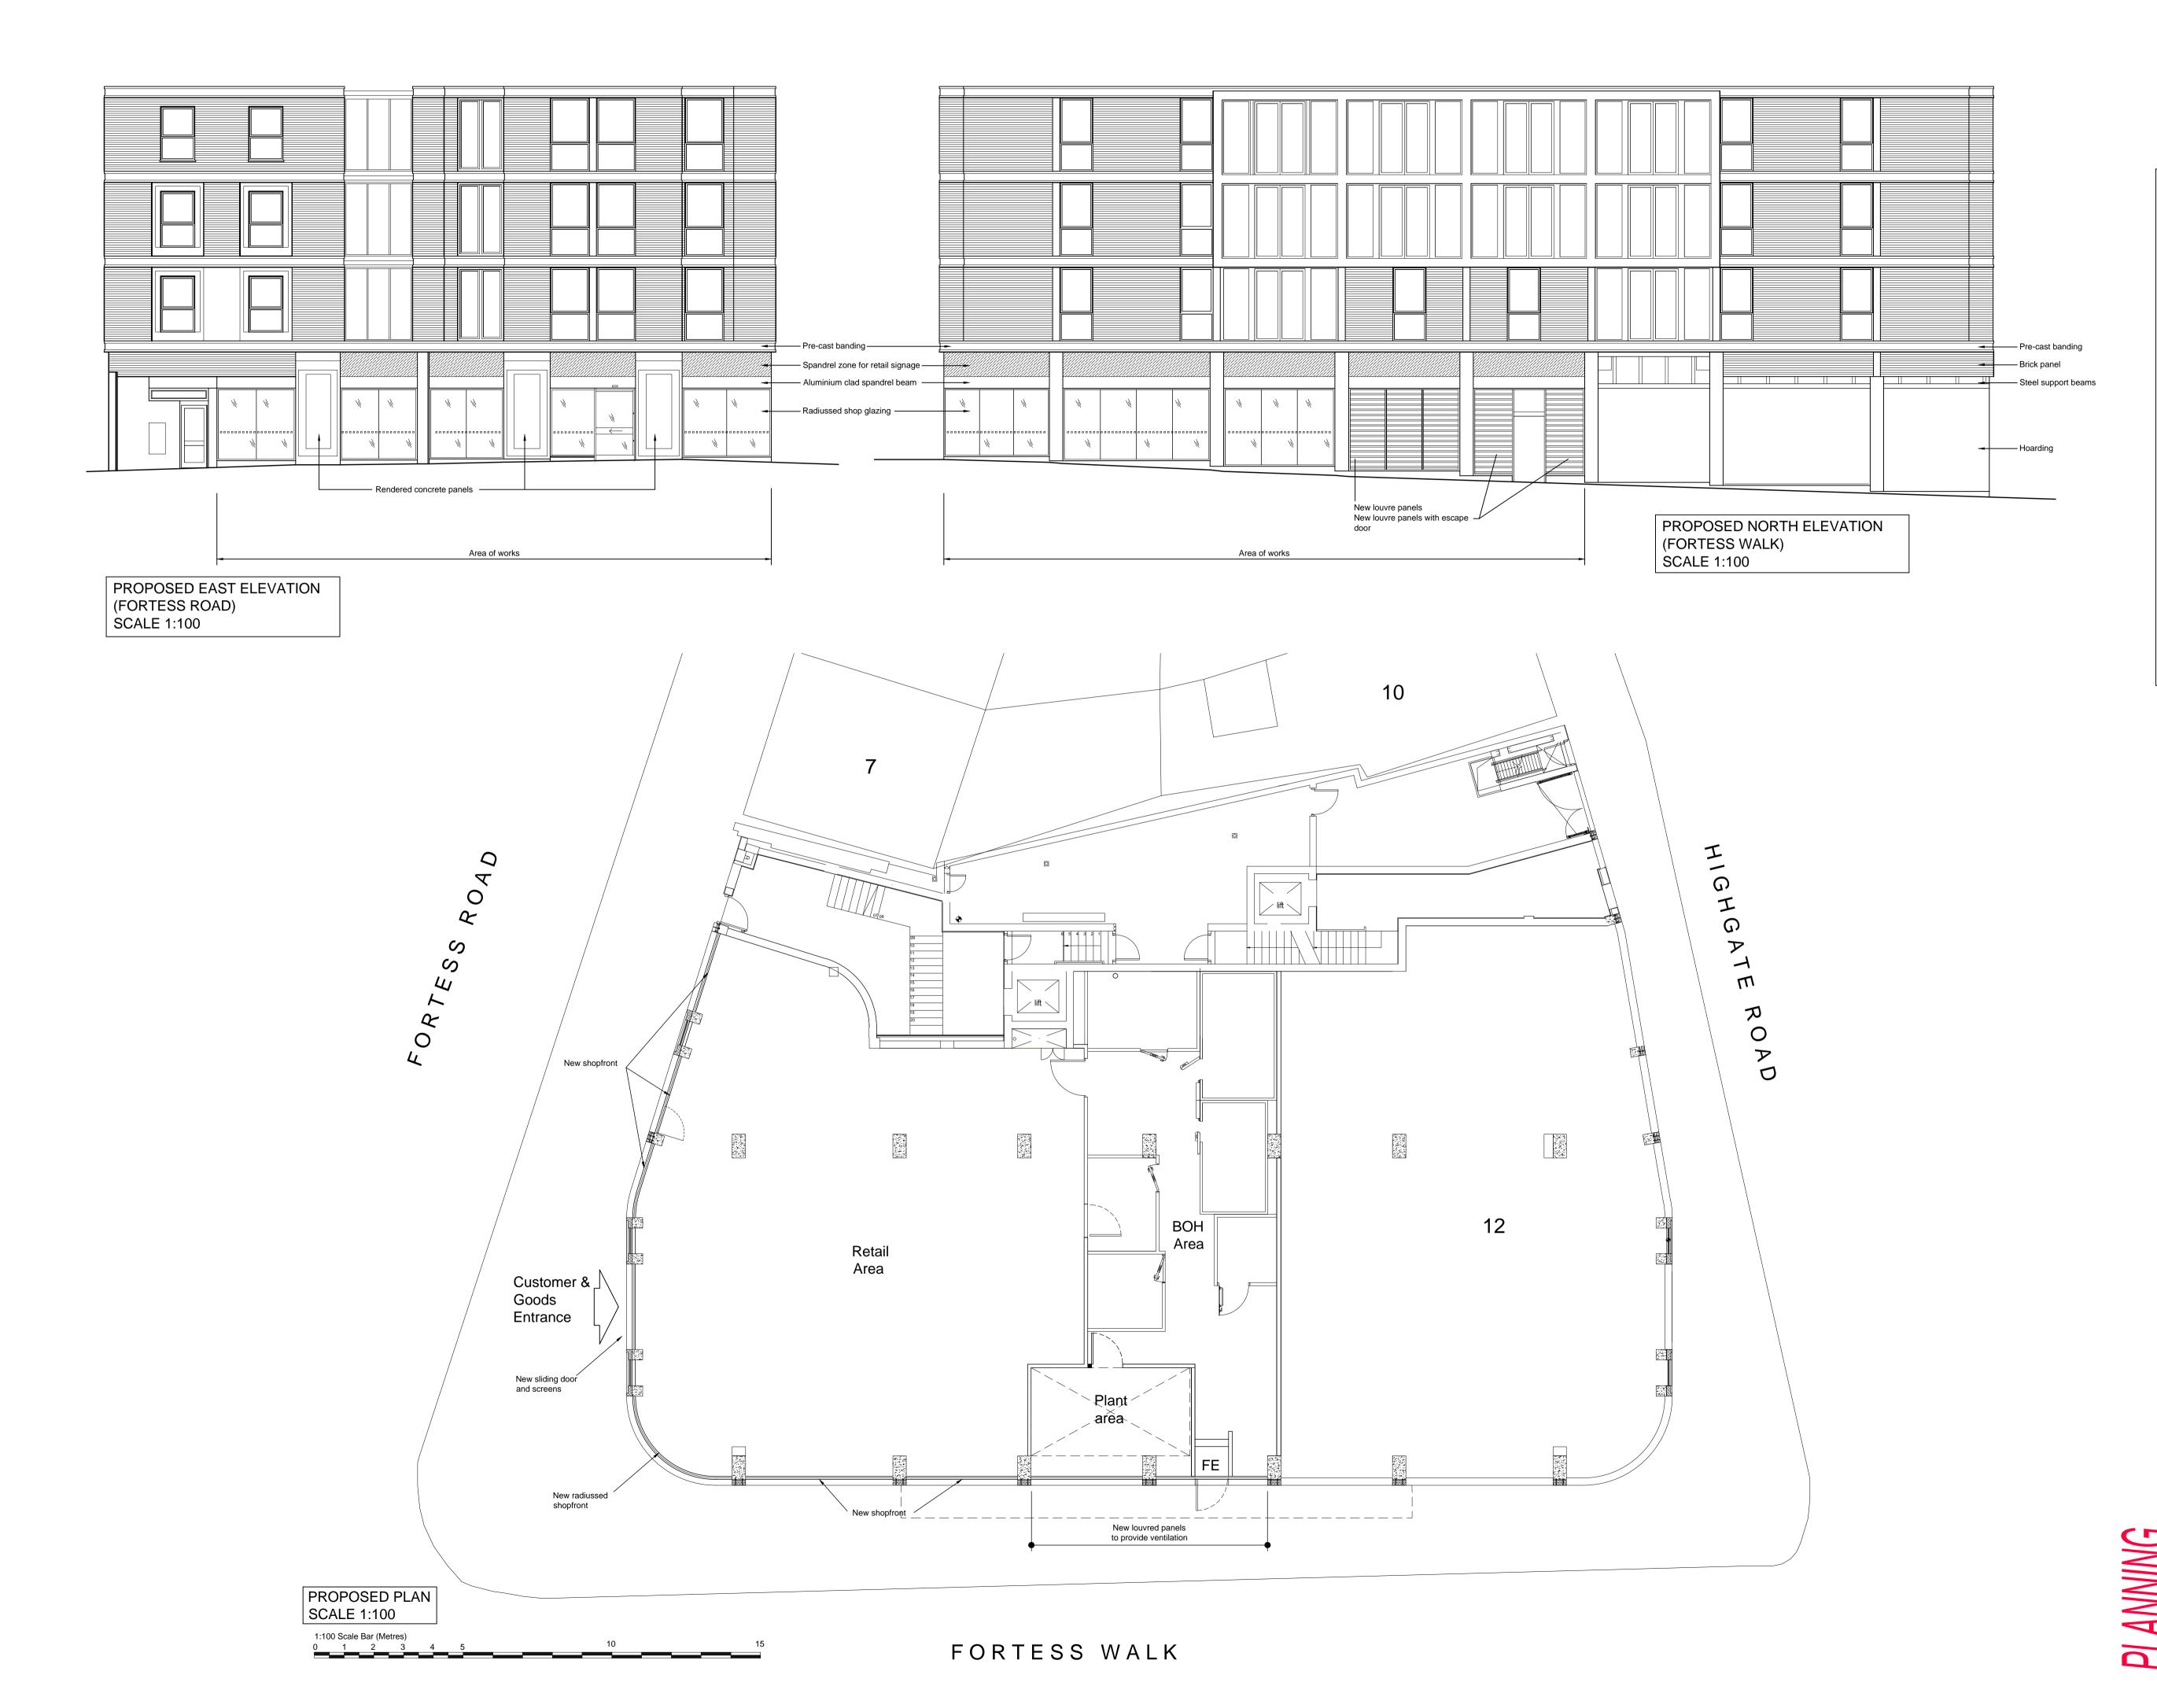

## Fortess Road elevation

Where a temporary hoarding has been installed, the hoarding to be removed.

Shopfront External View - Powder coated aluminium. External colour to be "Traffic Grey B", finish Matt RAL7043. Internal Colour of Shopfront (Internal frames/mullions should be colour "Traffic Grey B" finished RAL7043.

Shop entrance - Powder coated aluminium. External colour to be "Traffic Grey B" finish Matt RAL7043. Internal Colour of Entrance door to be "Pure White" - RAL 9010 finish 70% gloss level - Satin finish, to provide contrast for visually impaired.

Above the new shopfront an aluminium clad spandrel beam will be installed between the top of the shopfront and the signage zone, as previously approved under approval 2006/3521/P

## Fortess Walk elevation

B" finished RAL7043.

Where a temporary hoarding has been installed, the hoarding to be removed. Shopfront External View - Powder coated aluminium.

External colour to be "Traffic Grey B", finish Matt RAL7043. Internal Colour of Shopfront (Internal frames/mullions should be colour "Traffic Grey

Where indicated two sections of powder coated aluminium ventilation louvres are to be installed. One section will incorporate a fire escape door. External colour to be "Traffic Grey B", finish Matt RAL7043

Above the new shopfront and louvre panels an aluminium clad spandrel beam will be installed between the top of the shopfront and the signage zone, as previously approved under approval 2006/3521/P

5 dukes court, bognor road, chichester, west sussex, po19 8fx tel 08708 712270 email. office@alphega.org