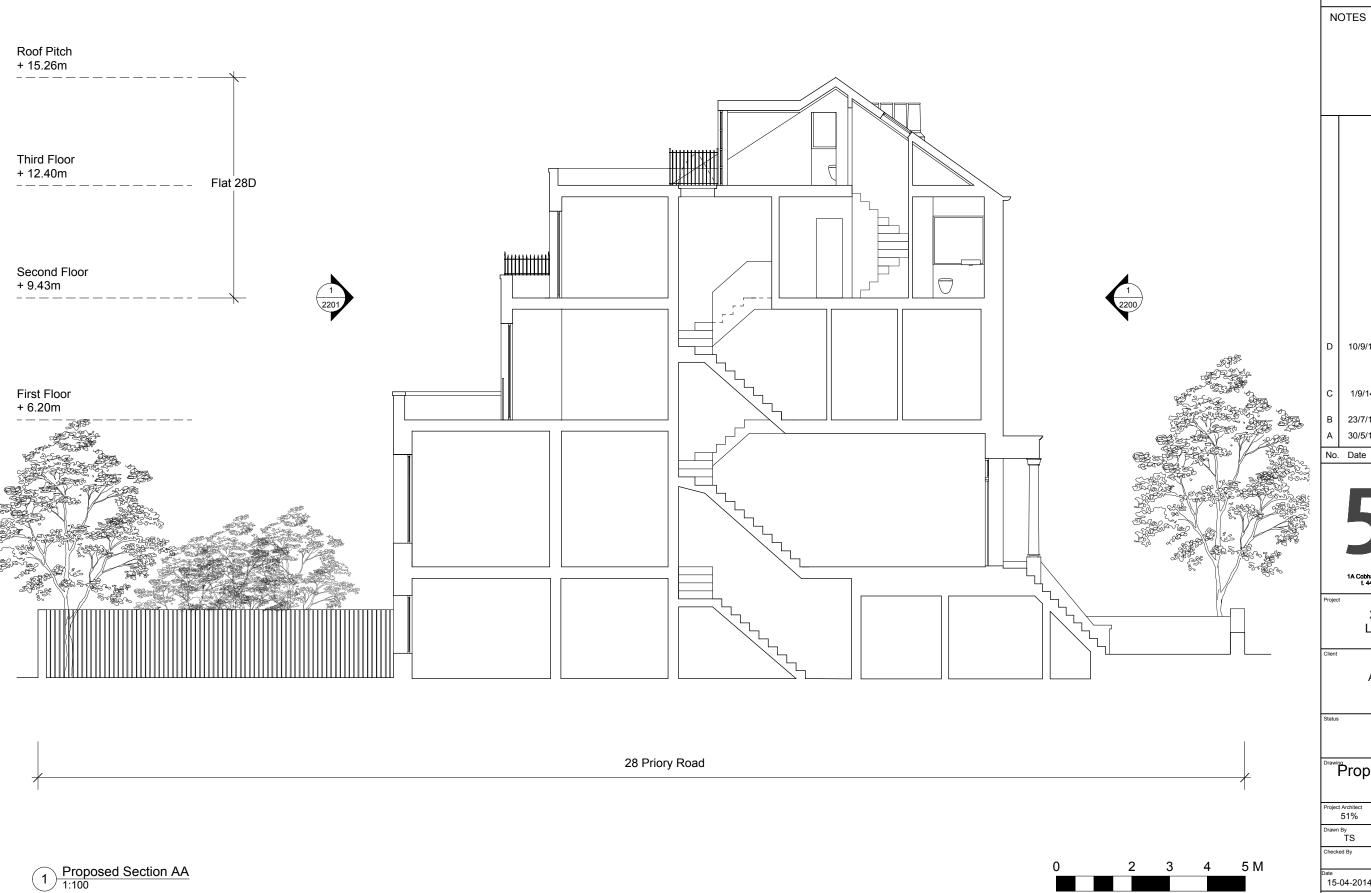

Amended following comment by planning case officer 1/9/14 23/7/14 Issued for planning

30/5/14 Issued for Pre-application

1A Cobham Mews, Agar Grove, London NW1 9SB t. 44 [0] 8456 123 991 www.51pct.com

28D Priory Road London, NW6 4SJ

Alessandra Vota and Daniele Antonucci

Planning

Proposed Section AA

ject Architec 51% 1127 TS 1:100 @ A3

P2300 15-04-2014

Copyright in the design and this drawing is the property of 51% Studios Limited. Reproduction in whole or in part is forbidden without written permission of 51% Studios Limited. NOTES 10/9/14 Ammendment to railings and dormer added, following consultation with Camden planning Amended following comment by planning case officer 1/9/14 23/7/14 Issued for planning 30/5/14 Issued for Pre-application No. Date Issue Notes 1A Cobham Mews, Agar Grove, London NW1 9SB t. 44 [0] 8456 123 991 www.51pct.com 28D Priory Road London, NW6 4SJ Alessandra Vota and Daniele Antonucci Planning Proposed Section BB ject Architec 51% 1127 TS 1:100 @ A3 P2301 27-05-2014