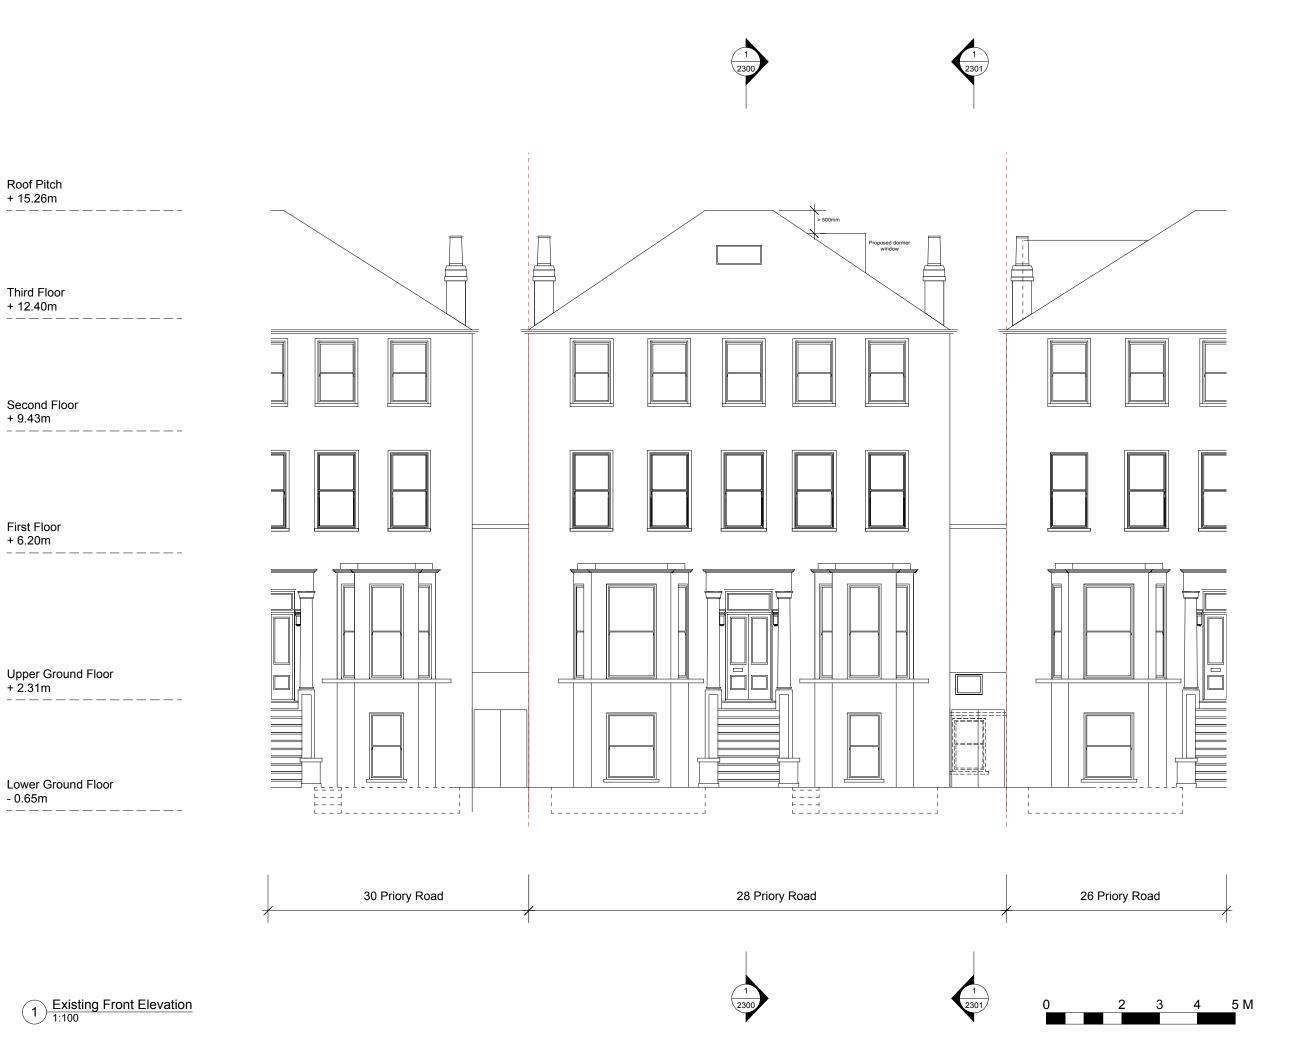

Issue Notes

1A Cobham Mews, Agar Grove, London NW1 9SB t. 44 [0] 8456 123 991 www.51pct.com

28D Priory Road London, NW6 4SJ

Alessandra Vota and Daniele Antonucci

Planning

Proposed Front Elevation

| Project Architect<br>51% | Project ID 1127 |       |
|--------------------------|-----------------|-------|
| Drawn By<br>TS           | 1:100 @ A3      |       |
| Checked By               | Drawing No.     | Issue |
| Date 21-05-2014          | P2200           | 1)    |