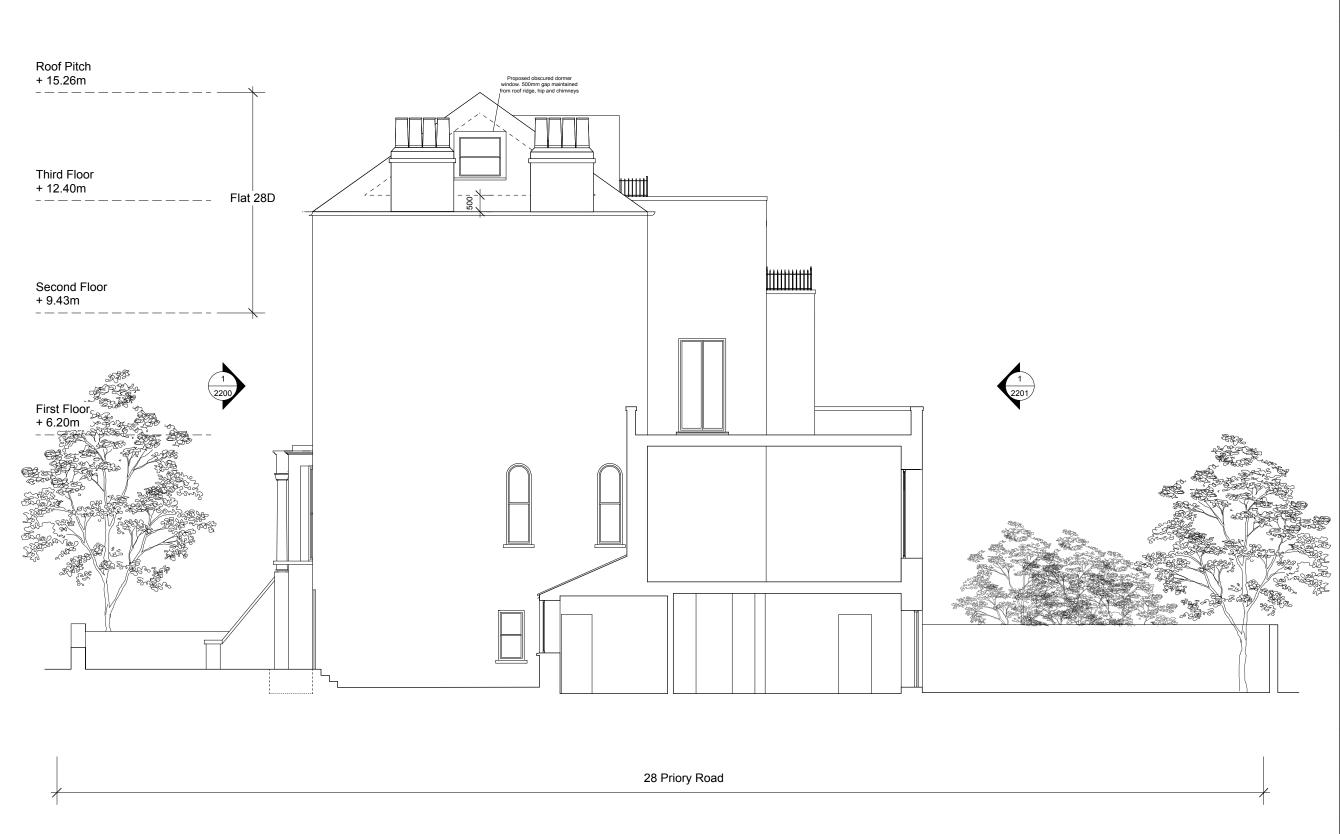

om 28D Priory Road London, NW6 4SJ Alessandra Vota and Daniele Antonucci Planning Proposed Rear Elevation oject Architec 51% 1127 TS 1:100 @ A3

P2201

12-05-2014



Copyright in the design and this drawing is the property of 51% Studios Limited. Reproduction in whole or in part is forbidden without written permission of 51% Studios Limited.

NOTES

10/9/14 Ammendment to railings and dormer added, following consultation with Camden

Amended following comment by planning case officer 1/9/14 23/7/14 Issued for planning

30/5/14 Issued for Pre-application

1A Cobham Mews, Agar Grove, London NW1 9SB t. 44 [0] 8456 123 991 www.51pct.com

28D Priory Road London, NW6 4SJ

Alessandra Vota and Daniele Antonucci

Planning

Proposed Section AA

ject Architec 51% 1127 TS 1:100 @ A3

P2300 15-04-2014



Copyright in the design and this drawing is the property of 51% Studios Limited. Reproduction in whole or in part is forbidden without written permission of 51% Studios Limited. NOTES 10/9/14 Ammendment to railings and dormer added, following consultation with Camden planning Amended following comment by planning case officer 1/9/14 23/7/14 Issued for planning 30/5/14 Issued for Pre-application No. Date Issue Notes 1A Cobham Mews, Agar Grove, London NW1 9SB t. 44 [0] 8456 123 991 www.51pct.com 28D Priory Road London, NW6 4SJ Alessandra Vota and Daniele Antonucci Planning Proposed Section BB ject Architec 51% 1127 TS 1:100 @ A3 P2301 27-05-2014