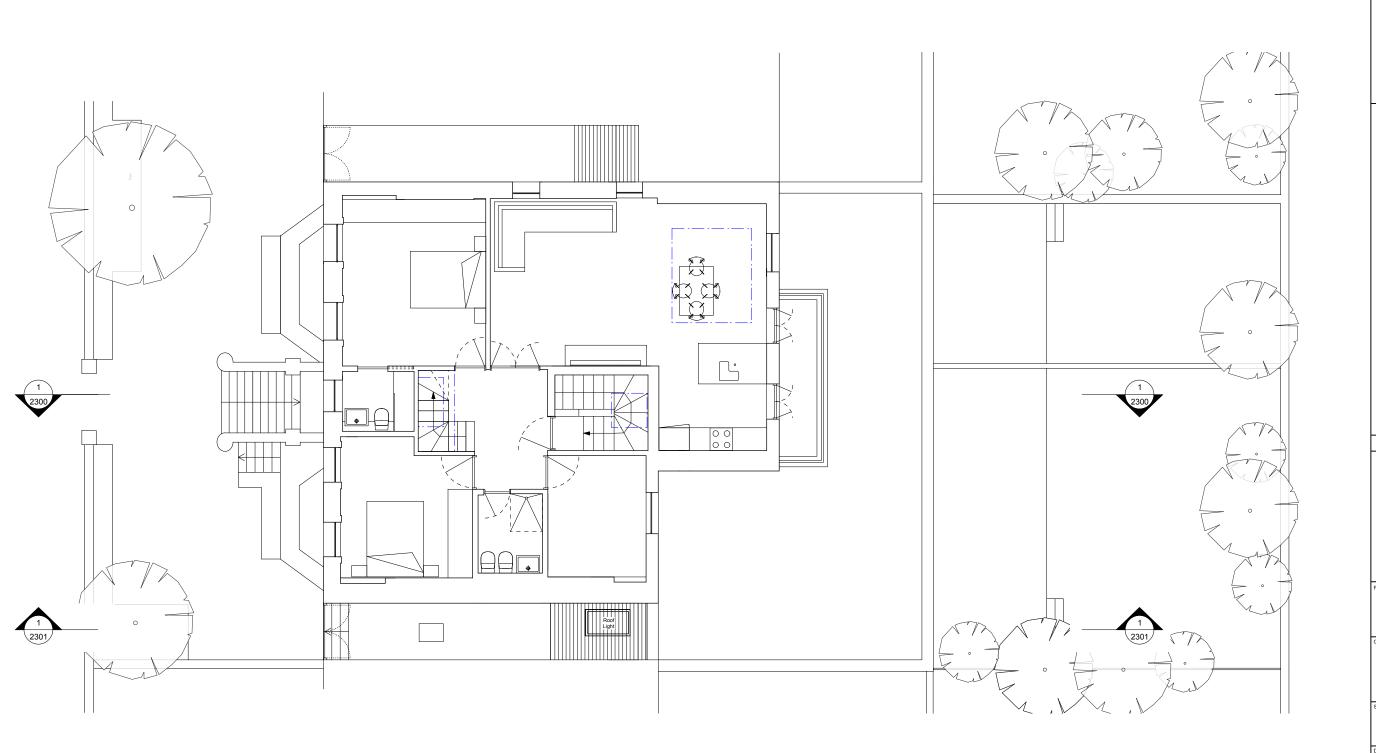

> 28D Priory Road London, NW6 4SJ

Client

Alessandra Vota and Daniele Antonucci

Status

Planning

Proposed Third Floor Plan

 Project Architect
 Project ID
 1127

 Drawn By
 Scale
 1:100 @ A3