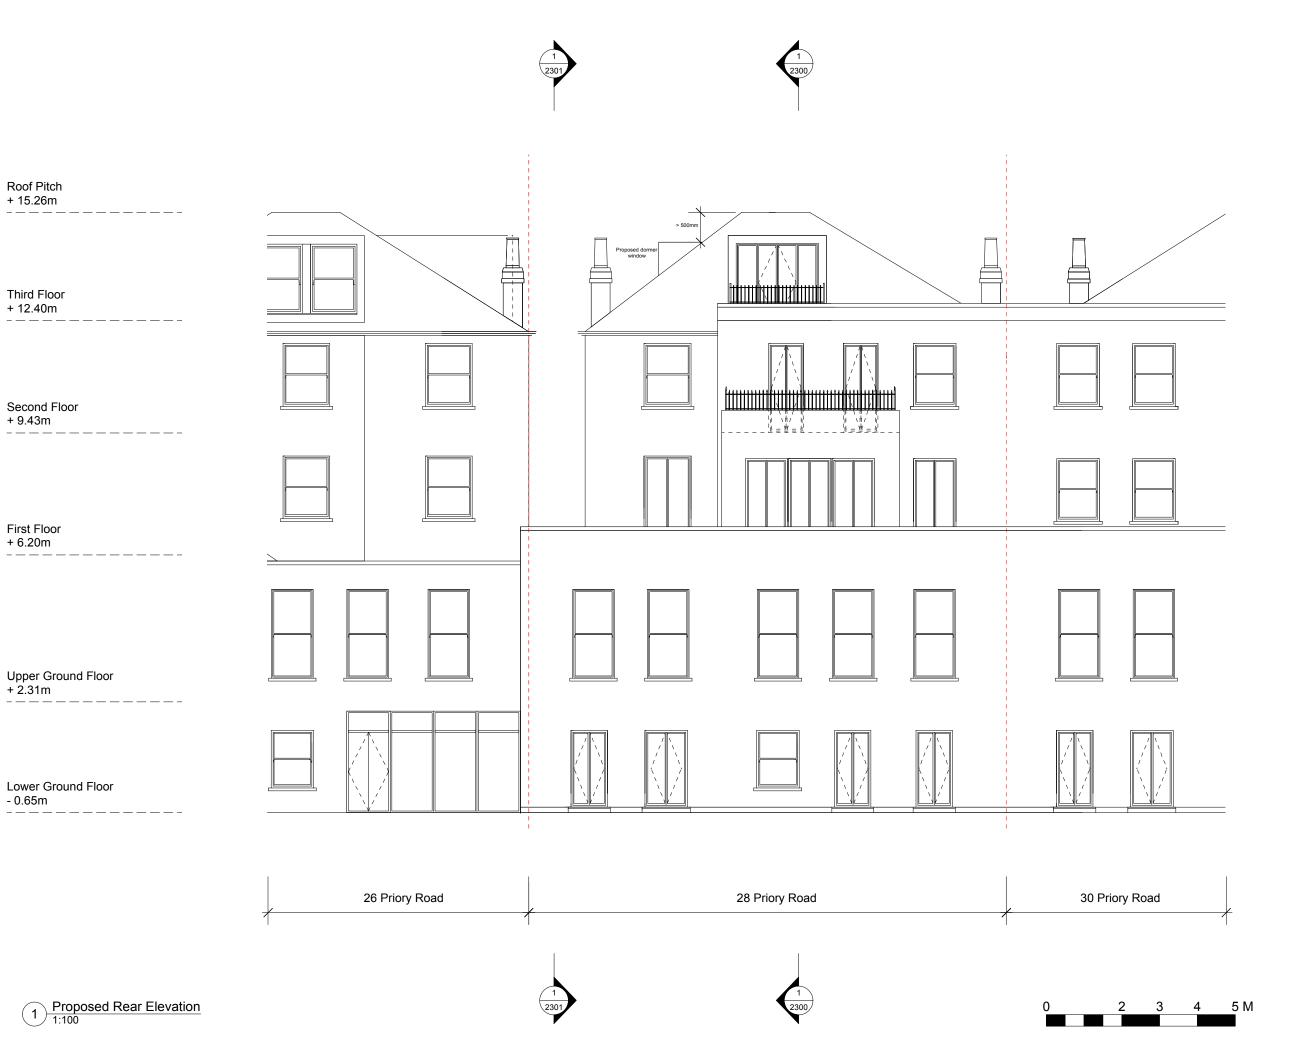

Copyright in the design and this drawing is the property of 51% Studios Limited. Reproduction in whole or in part is forbidden without written permission of 51% Studios Limited. NOTES 10/9/14 Ammendment to railings and dormer added, following consultation with Camden planning Amended following comment by planning case officer 1/9/14 23/7/14 Issued for planning 30/5/14 Issued for Pre-application No. Date Issue Notes 1A Cobham Mews, Agar Grove, London NW1 9SB t. 44 [0] 8456 123 991 www.51pct.com 28D Priory Road London, NW6 4SJ Alessandra Vota and Daniele Antonucci Planning Proposed Rear Elevation oject Architec 51% 1127 TS 1:100 @ A3

P2201

12-05-2014

Copyright in the design and this drawing is the property of 51% Studios Limited. Reproduction in whole or in part is forbidden without written permission of 51% Studios Limited.

NOTES

10/9/14 Ammendment to railings and dormer added, following consultation with Camden