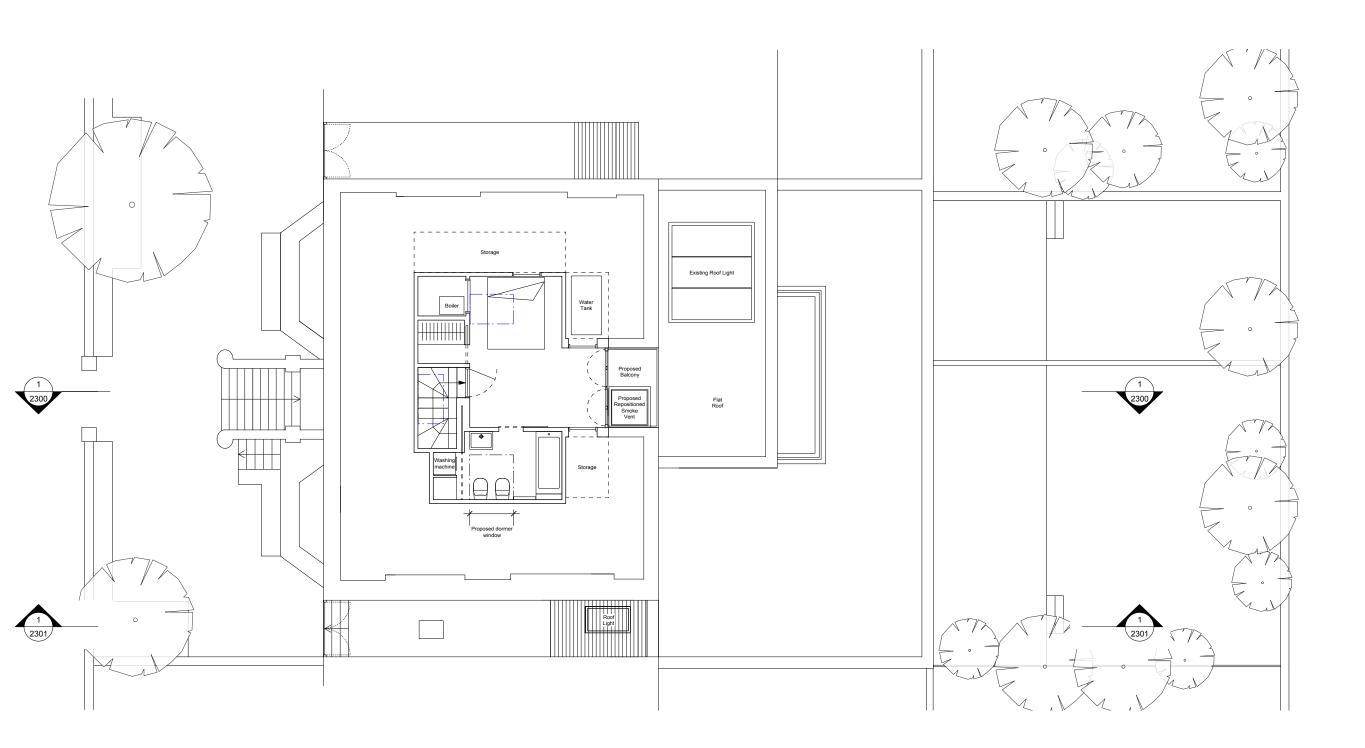

Date 15-04-2014 File Name P2105

√l i

Copyright in the design and this drawing is the property of 51% Studios Limited. Reproduction in whole or in part is forbidden without written permission of 51% Studios Limited. NOTES 10/9/14 Ammendment to railings and dormer added, following consultation with Camden planning Amended following comment by planning case officer 1/9/14 23/7/14 Issued for planning 30/5/14 Issued for Pre-application No. Date Issue Notes 1A Cobham Mews, Agar Grove, London NW1 9SB t. 44 [0] 8456 123 991 www.51pct.com 28D Priory Road London, NW6 4SJ Alessandra Vota and Daniele Antonucci Planning Proposed Roof Plan 1127 TS 1:100 @ A3

oject Architec 51%

P2106 12-05-2014

Copyright in the design and this drawing is the property of 51% Studios Limited. Reproduction in whole or in part is forbidden without written permission of 51% Studios Limited.