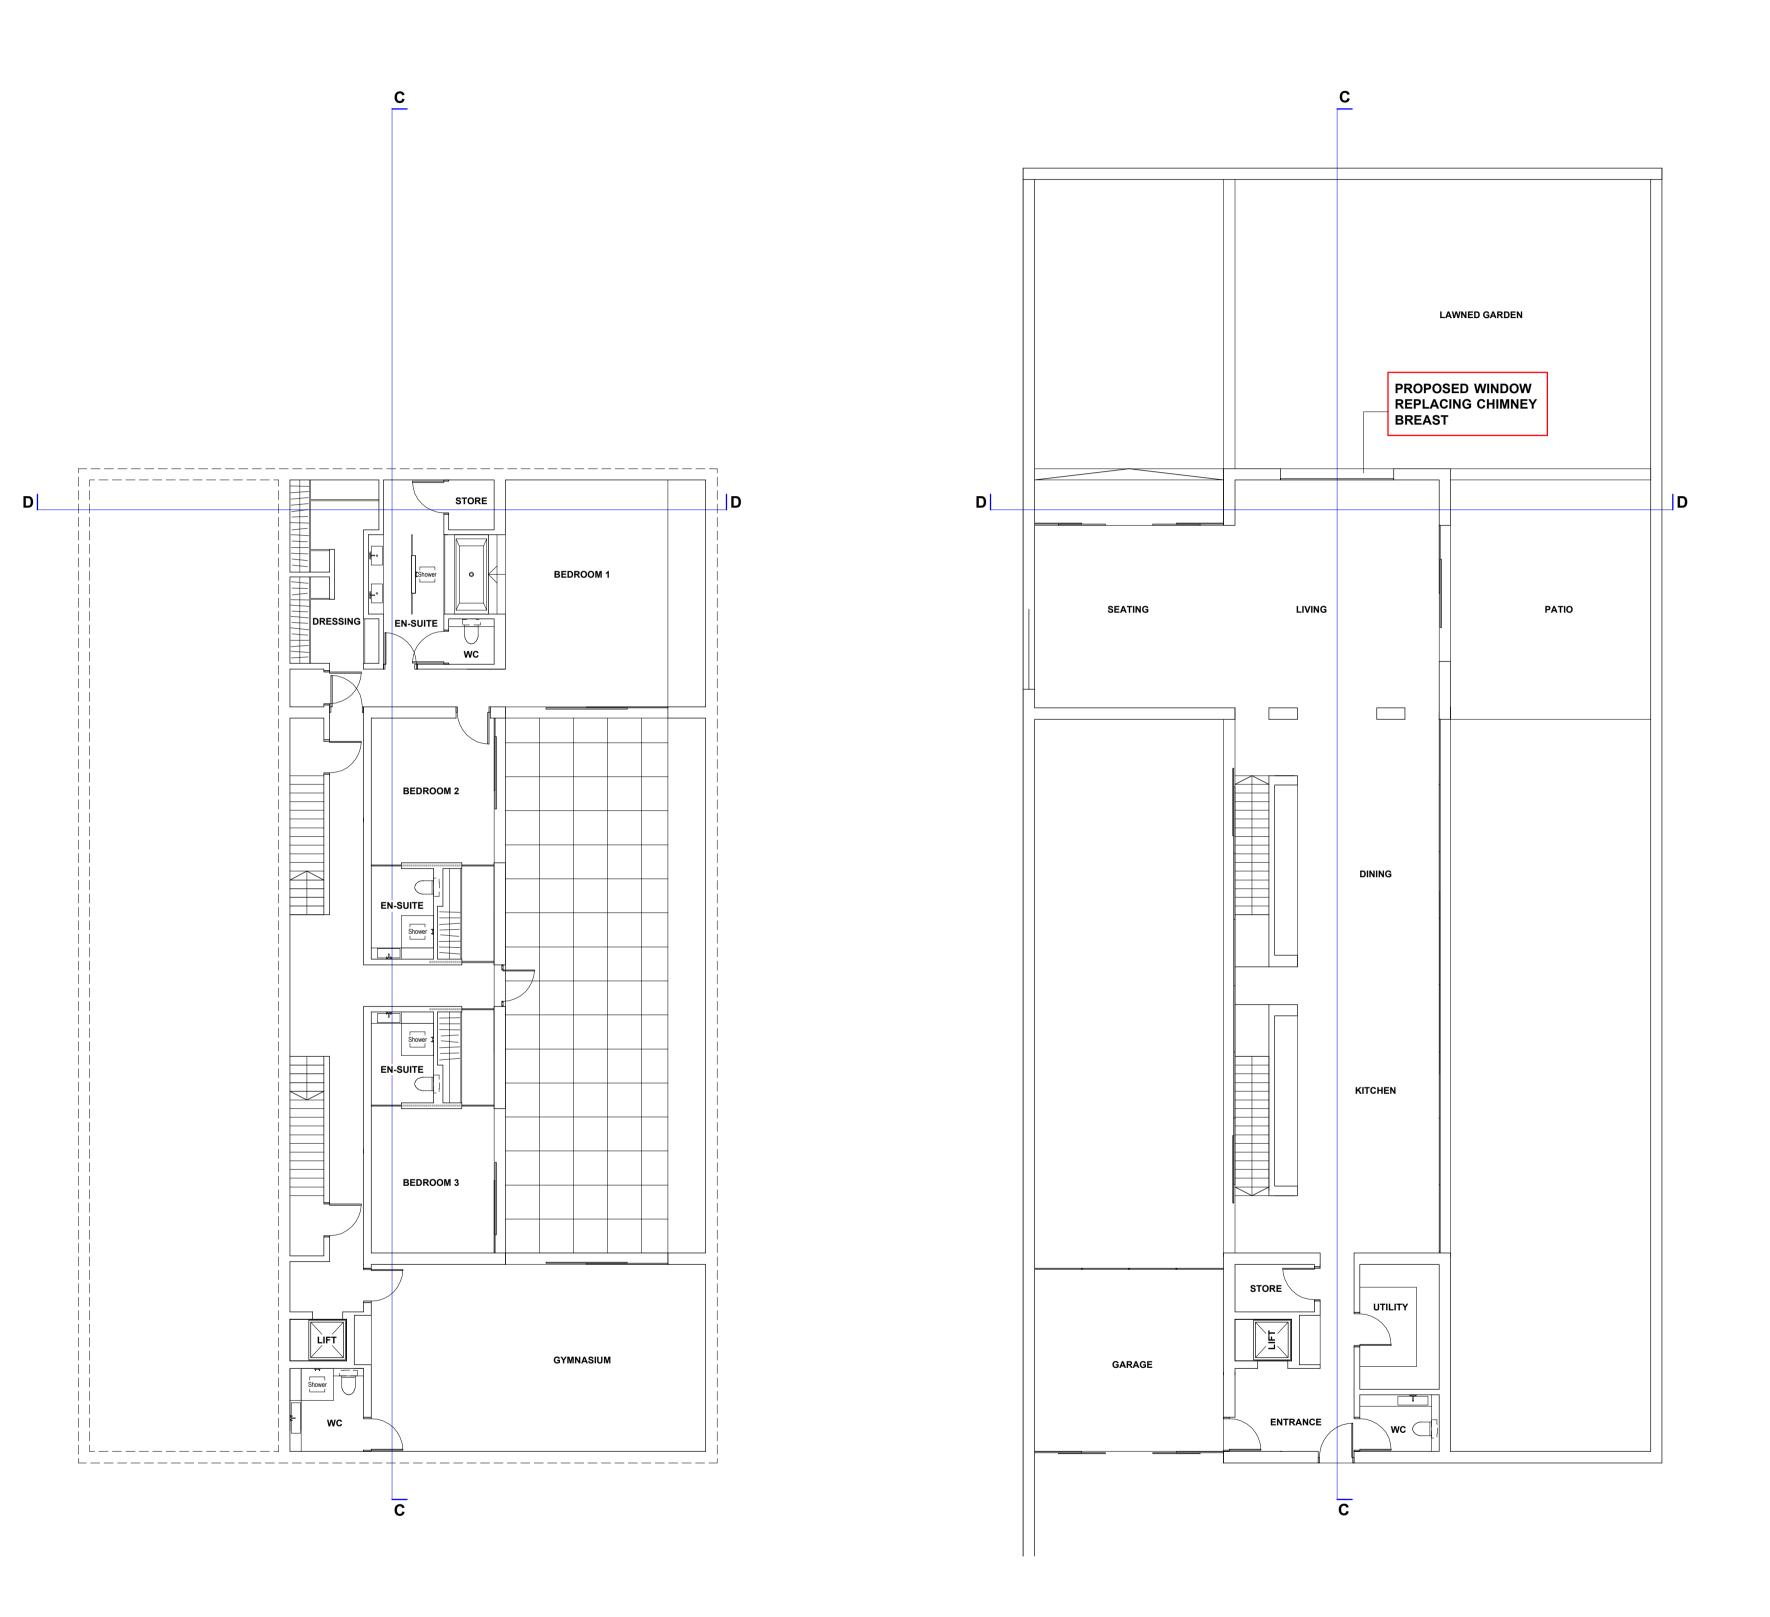

## PROPOSEDED BASEMENT PLAN 1:100 @ A1

PROPOSED GROUND FLOOR PLAN 1:100 @ A1



## PROPOSED ROOF PLAN 1:100 @ A1

| Th<br>Se<br>All<br>Cc<br>Mu<br><b>Ar</b><br><b>Ri</b> | Dimensions Are To<br>ommencies. Any Dis<br>ust Be Reported To<br>ny Work Commenc<br>sk Of The Client A<br>sign Firm                                                                                                                                                 | Be Cheo<br>crepancie<br>The Desi<br>ing Befo<br>nd The B | Issue Notes<br>alysis Only And Must <u>Not</u> Be Scaled For<br>truction Purposes.<br>cked On Site By Builder Before Work<br>es Between The Drawings And Site Conditions<br>igner Before Work Commences.<br>re Approvals Have Been Granted Is At The<br>builder. |  |
|-----------------------------------------