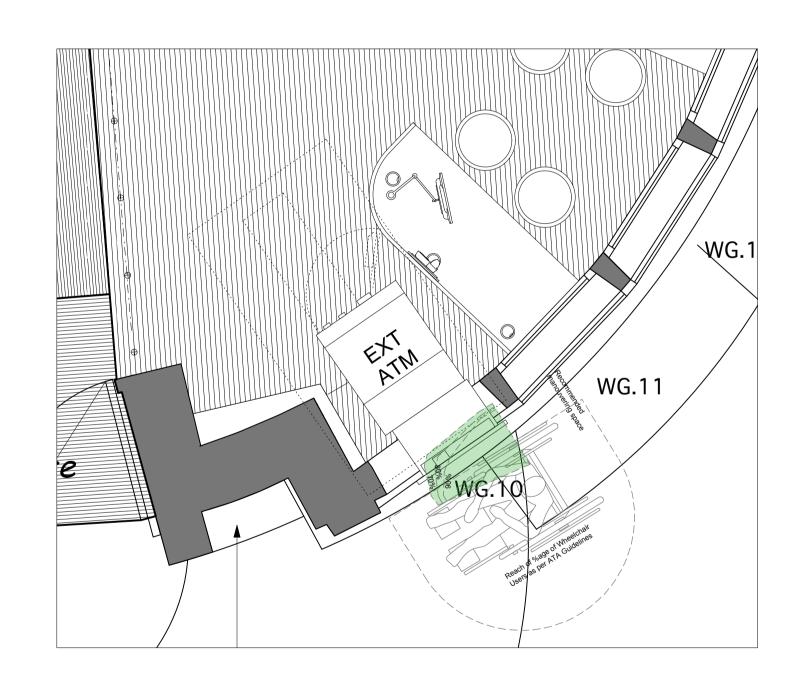

CAMDEN TOWN DETAILED PLAN OF AFFECTED AREA (scale 1:25) @ A1

CAMDEN TOWN DETAILED PLAN OF AFFECTED AREA (scale 1:25) @ A1

CAMDEN TOWN DETAILED ELEVATION OF AFFECTED AREA (scale 1:25) @ A1

CAMDEN TOWN DETAILED SECTION OF AFFECTED AREA (scale 1:25) @ A1

CAMDEN TOWN
Self Service Evergreen Programme

|   | PROJECT                                            |                     |                    | DRAWING                                 |                |         |
|---|----------------------------------------------------|---------------------|--------------------|-----------------------------------------|----------------|---------|
|   | 176 Camden High Street - Camden - London - NW1 8QL |                     |                    | Existing Ground Floor Plan Detailed - 2 |                |         |
|   | SCALE @ A1 AS NOTED                                | SCALE @ A3 AS NOTED | DATE 02.04.14      | PROJECT NUMBER                          | DRAWING NUMBER | REVISIO |
| J | DRAWN BY                                           | CHECKED TQ          | STATUS<br>PLANNING | 13-0865                                 | EX 03          |         |