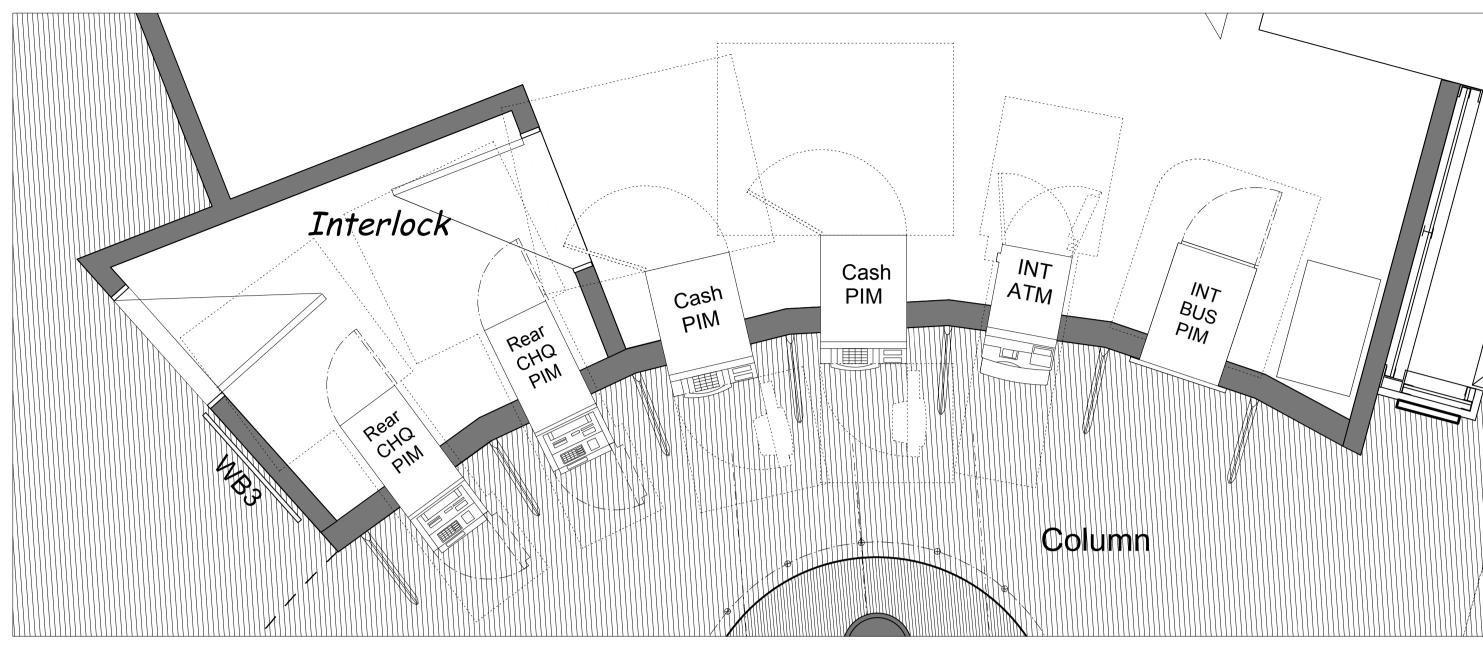

CAMDEN TOWN DETAILED PLAN OF AFFECTED AREA (scale 1:25) @ A1

CAMDEN TOWN DETAILED PLAN OF AFFECTED AREA (scale 1:25) @ A1

CAMDEN TOWN DETAILED ELEVATION OF AFFECTED AREA (scale 1:25) @ A1

CAMDEN TOWN DETAILED SECTION OF AFFECTED AREA (scale 1:25) @ A1

CAMDEN TOWN
Self Service Evergreen Programme

|   | PROJECT                                            |                     |                    | DRAWING                                 |                |         |
|---|----------------------------------------------------|---------------------|--------------------|-----------------------------------------|----------------|---------|
|   | 176 Camden High Street - Camden - London - NW1 8QL |                     |                    | Existing Ground Floor Plan Detailed - 2 |                |         |
|   | SCALE @ A1 AS NOTED                                | SCALE @ A3 AS NOTED | DATE 02.04.14      | PROJECT NUMBER                          | DRAWING NUMBER | REVISIO |
| J | DRAWN BY                                           | CHECKED TQ          | STATUS<br>PLANNING | 13-0865                                 | EX 03          |         |