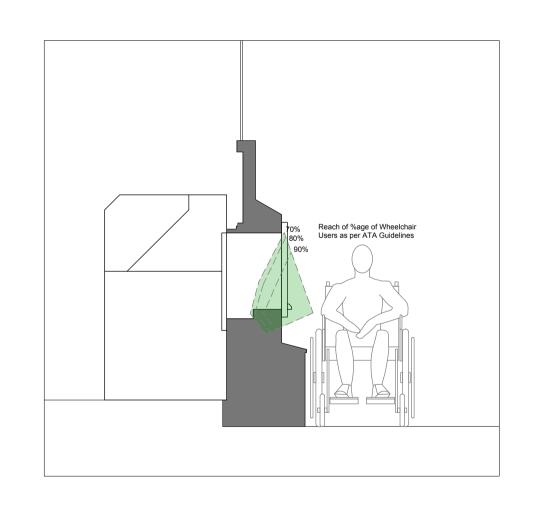

CAMDEN TOWN DETAILED PLAN OF AFFECTED AREA (scale 1:25) @ A1

CAMDEN TOWN DETAILED PLAN OF AFFECTED AREA (scale 1:25) @ A1

CAMDEN TOWN DETAILED ELEVATION OF AFFECTED AREA (scale 1:25) @ A1

CAMDEN TOWN DETAILED SECTION OF AFFECTED AREA (scale 1:25) @ A1

CAMDEN TOWN
Self Service Evergreen Programme

|   | PROJECT                                            |                     |                    | DRAWING                                 |                |         |
|---|----------------------------------------------------|---------------------|--------------------|-----------------------------------------|----------------|---------|
|   | 176 Camden High Street - Camden - London - NW1 8QL |                     |                    | Existing Ground Floor Plan Detailed - 2 |                |         |
|   | SCALE @ A1 AS NOTED                                | SCALE @ A3 AS NOTED | DATE 02.04.14      | PROJECT NUMBER                          | DRAWING NUMBER | REVISIO |
| J | DRAWN BY                                           | CHECKED TQ          | STATUS<br>PLANNING | 13-0865                                 | EX 03          |         |