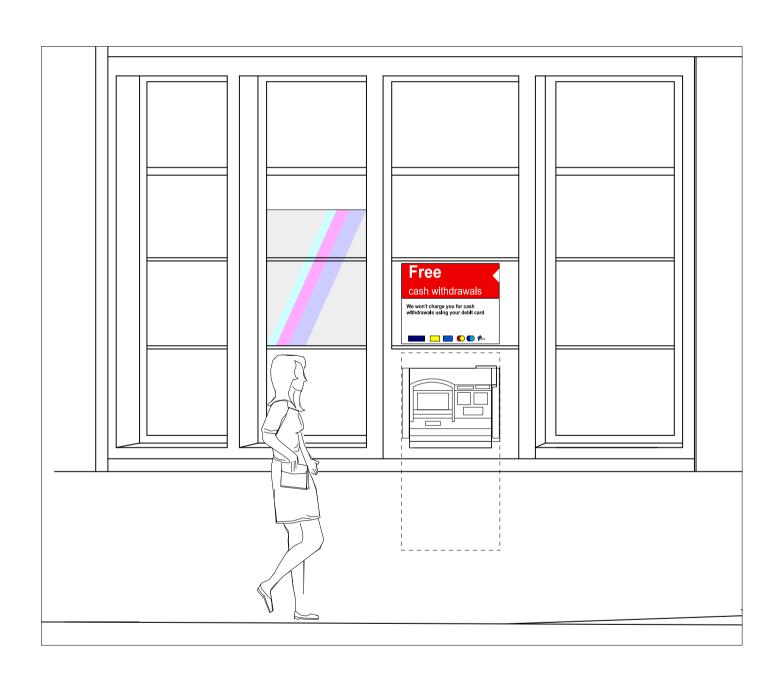

CAMDEN TOWN DETAILED PLAN OF AFFECTED AREA (scale 1:25) @ A1

CAMDEN TOWN DETAILED PLAN OF AFFECTED AREA (scale 1:25) @ A1

CAMDEN TOWN DETAILED ELEVATION OF AFFECTED AREA (scale 1:25) @ A1

CAMDEN TOWN DETAILED SECTION OF AFFECTED AREA (scale 1:25) @ A1

CAMDEN TOWN
Self Service Evergreen Programme

|  | 176 Camden High Street - Camden - London - NW1 8QL |                     |                    | Existing Ground Floor Plan Detailed |                |          |
|--|----------------------------------------------------|---------------------|--------------------|-------------------------------------|----------------|----------|
|  |                                                    |                     |                    |                                     |                |          |
|  | SCALE @ A1 AS NOTED                                | SCALE @ A3 AS NOTED | DATE 02.04.14      | PROJECT NUMBER                      | DRAWING NUMBER | REVISION |
|  | DRAWN BY NN                                        | CHECKED TQ          | STATUS<br>PLANNING | 13-0865                             | EX 02          |          |