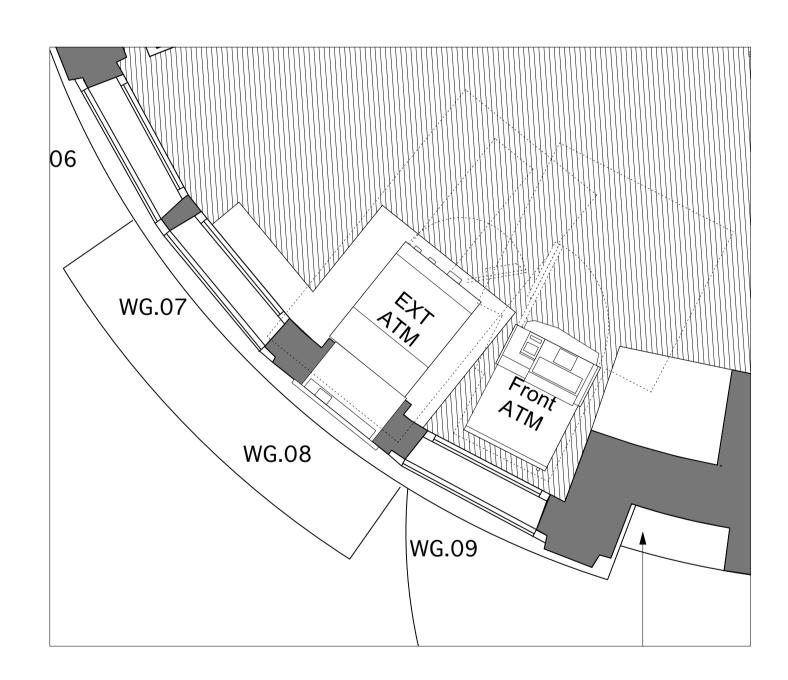

CAMDEN TOWN DETAILED PLAN OF AFFECTED AREA (scale 1:25) @ A1

CAMDEN TOWN DETAILED PLAN OF AFFECTED AREA (scale 1:25) @ A1

CAMDEN TOWN DETAILED ELEVATION OF AFFECTED AREA (scale 1:25) @ A1

CAMDEN TOWN DETAILED SECTION OF AFFECTED AREA (scale 1:25) @ A1

CAMDEN TOWN
Self Service Evergreen Programme

|  | 176 Camden High Street - Camden - London - NW1 8QL |                     |                    | Existing Ground Floor Plan Detailed |                |          |
|--|----------------------------------------------------|---------------------|--------------------|-------------------------------------|----------------|----------|
|  |                                                    |                     |                    |                                     |                |          |
|  | SCALE @ A1 AS NOTED                                | SCALE @ A3 AS NOTED | DATE 02.04.14      | PROJECT NUMBER                      | DRAWING NUMBER | REVISION |
|  | DRAWN BY NN                                        | CHECKED TQ          | STATUS<br>PLANNING | 13-0865                             | EX 02          |          |