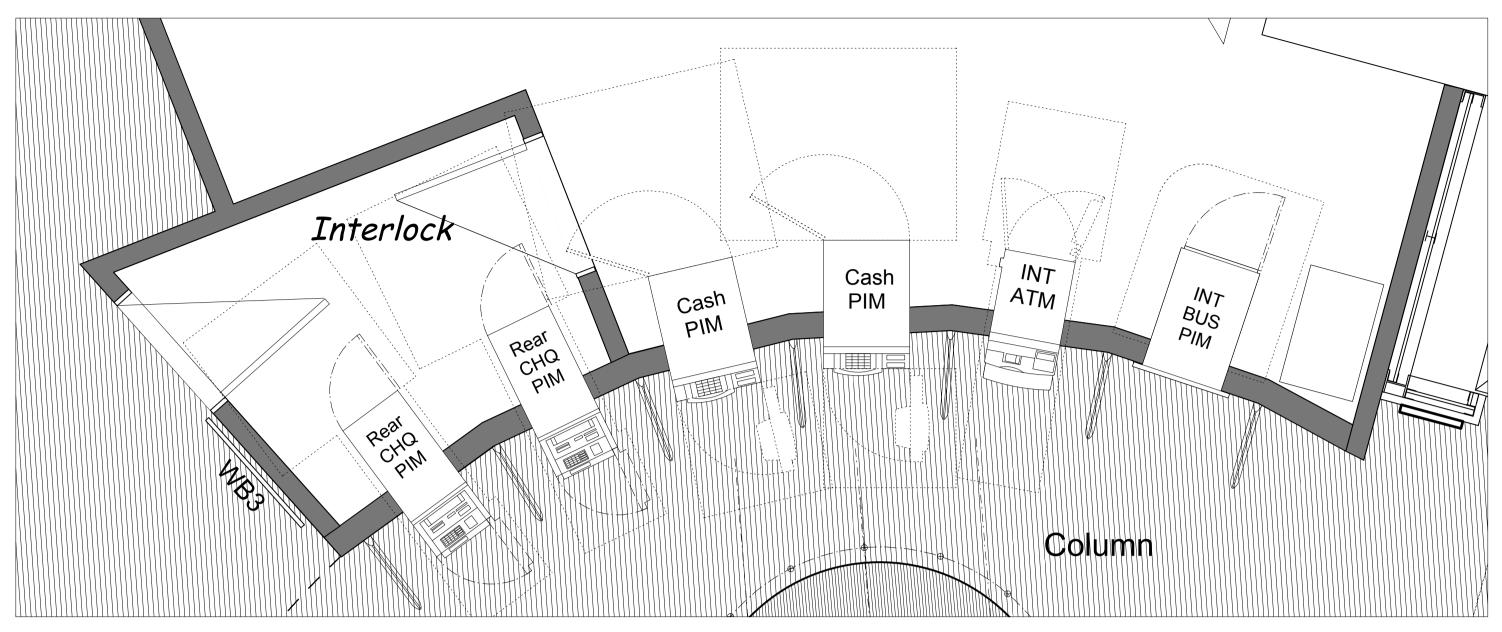

CAMDEN TOWN DETAILED PLAN OF AFFECTED AREA (scale 1:25) @ A1

CAMDEN TOWN DETAILED PLAN OF AFFECTED AREA (scale 1:25) @ A1

CAMDEN TOWN DETAILED ELEVATION OF AFFECTED AREA (scale 1:25) @ A1

CAMDEN TOWN DETAILED SECTION OF AFFECTED AREA (scale 1:25) @ A1

CAMDEN TOWN
Self Service Evergreen Programme

|  | 176 Camden High Street - Camden - London - NW1 8QL |                     |                    | Existing Ground Floor Plan Detailed |                |          |
|--|----------------------------------------------------|---------------------|--------------------|-------------------------------------|----------------|----------|
|  |                                                    |                     |                    |                                     |                |          |
|  | SCALE @ A1 AS NOTED                                | SCALE @ A3 AS NOTED | DATE 02.04.14      | PROJECT NUMBER                      | DRAWING NUMBER | REVISION |
|  | DRAWN BY NN                                        | CHECKED TQ          | STATUS<br>PLANNING | 13-0865                             | EX 02          |          |