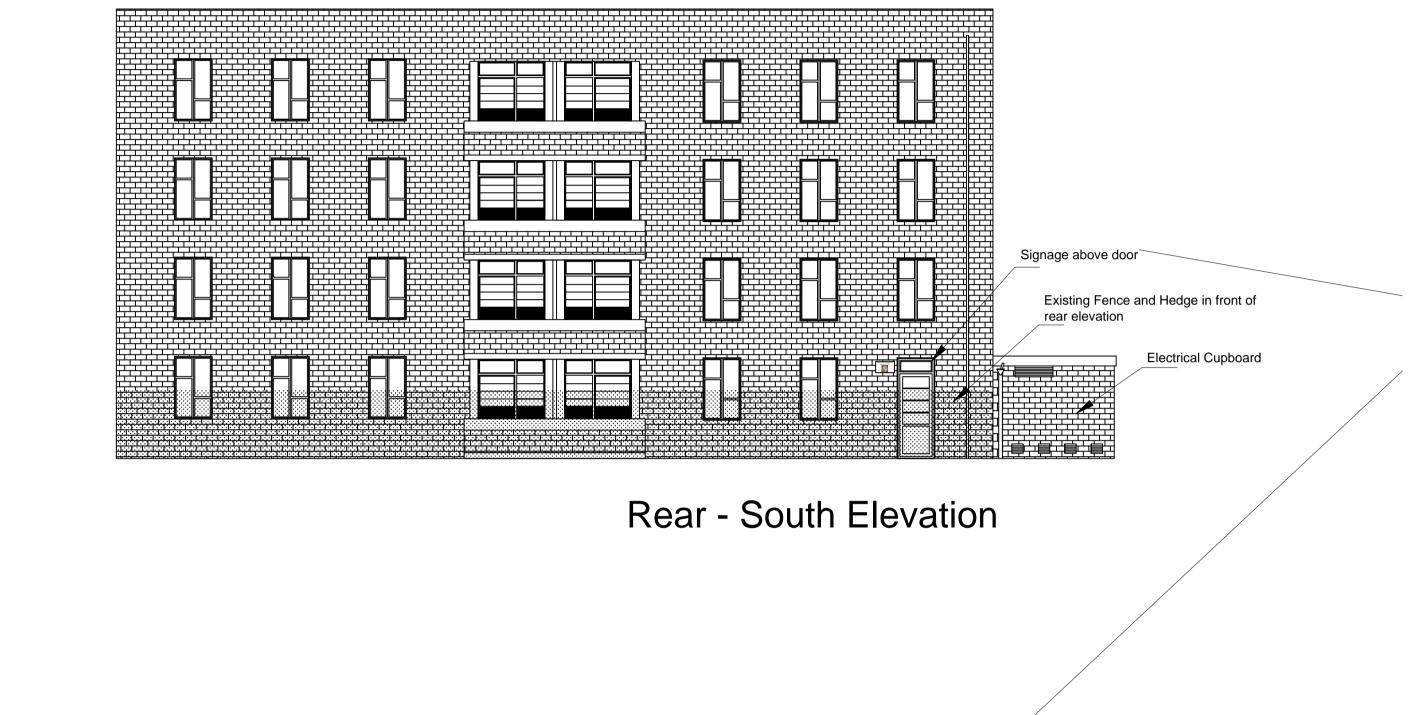

Examples of Grill for Windows

Signage on side of Building

Side - Elæstt Elevættion

All dimensions to be verified on site by Main Contractor before the start of any shop drawings or work whatsoever either on their own behalf or that of sub-contractors.

Signage above door and to side of building. Sign to be 500x300mm made of Acrylic and screw fixed to brickwork. Sign will not be illuminated.

А

84443 203 Planning