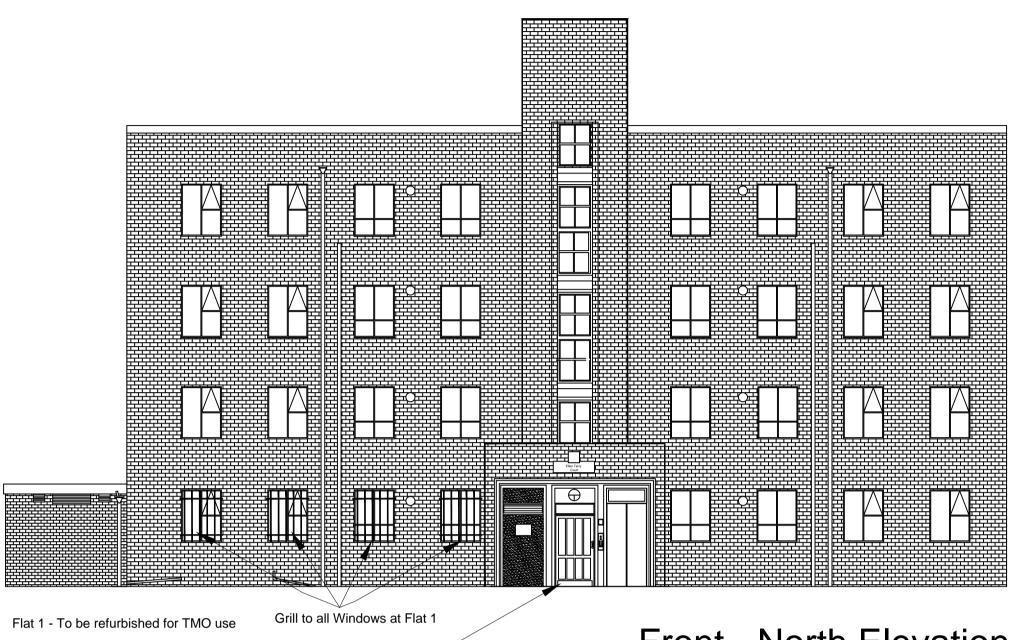

Entrance to Block

## Front - North Elevation

Window Bars come in either Round or Square finish with a thickness of 12mm, 16mm or 20mm. The proposed window bars will be have a round, black powder coated finish to match in with existing bars.