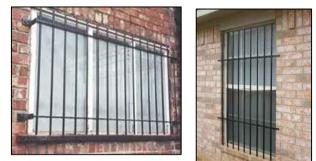

## Front - North Elevation

Window Bars come in either Round or Square finish with a thickness of 12mm, 16mm or 20mm. The proposed window bars will be have a round, black powder coated finish to match in with existing bars.

Examples of Grill for Windows

Signage on side of Building

Side - Elæstt Elevættion

All dimensions to be verified on site by Main Contractor before the start of any shop drawings or work whatsoever either on their own behalf or that of sub-contractors.