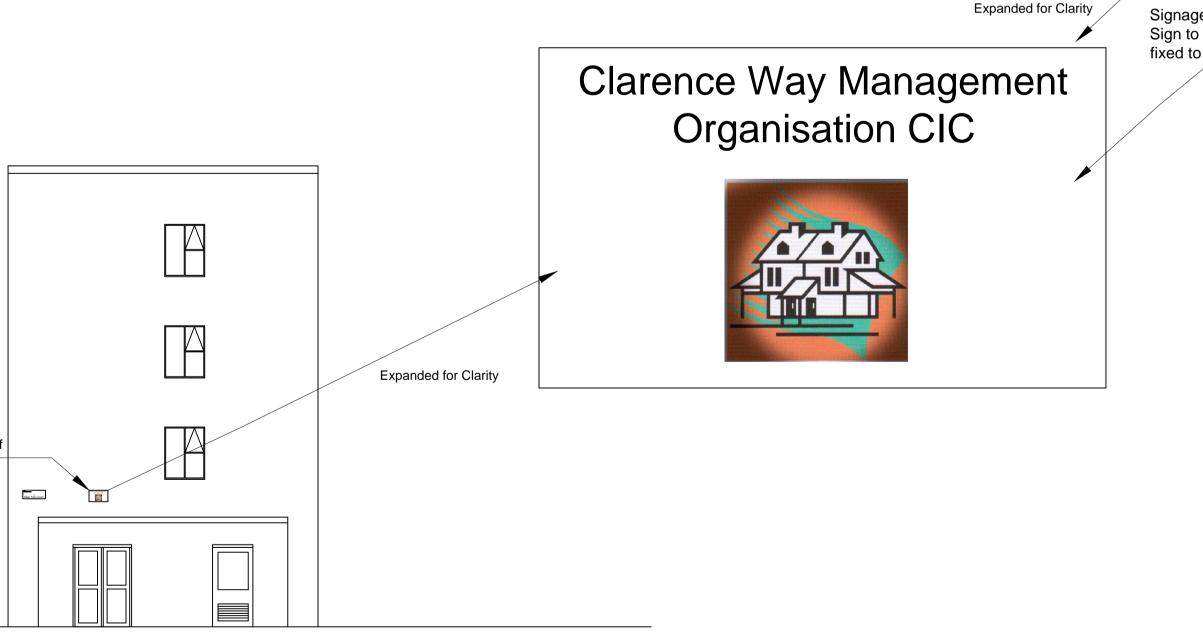

Signage above door and to side of building. Sign to be 500x300mm made of Acrylic and screw fixed to brickwork. Sign will not be illuminated.

А

84443 203 Planning