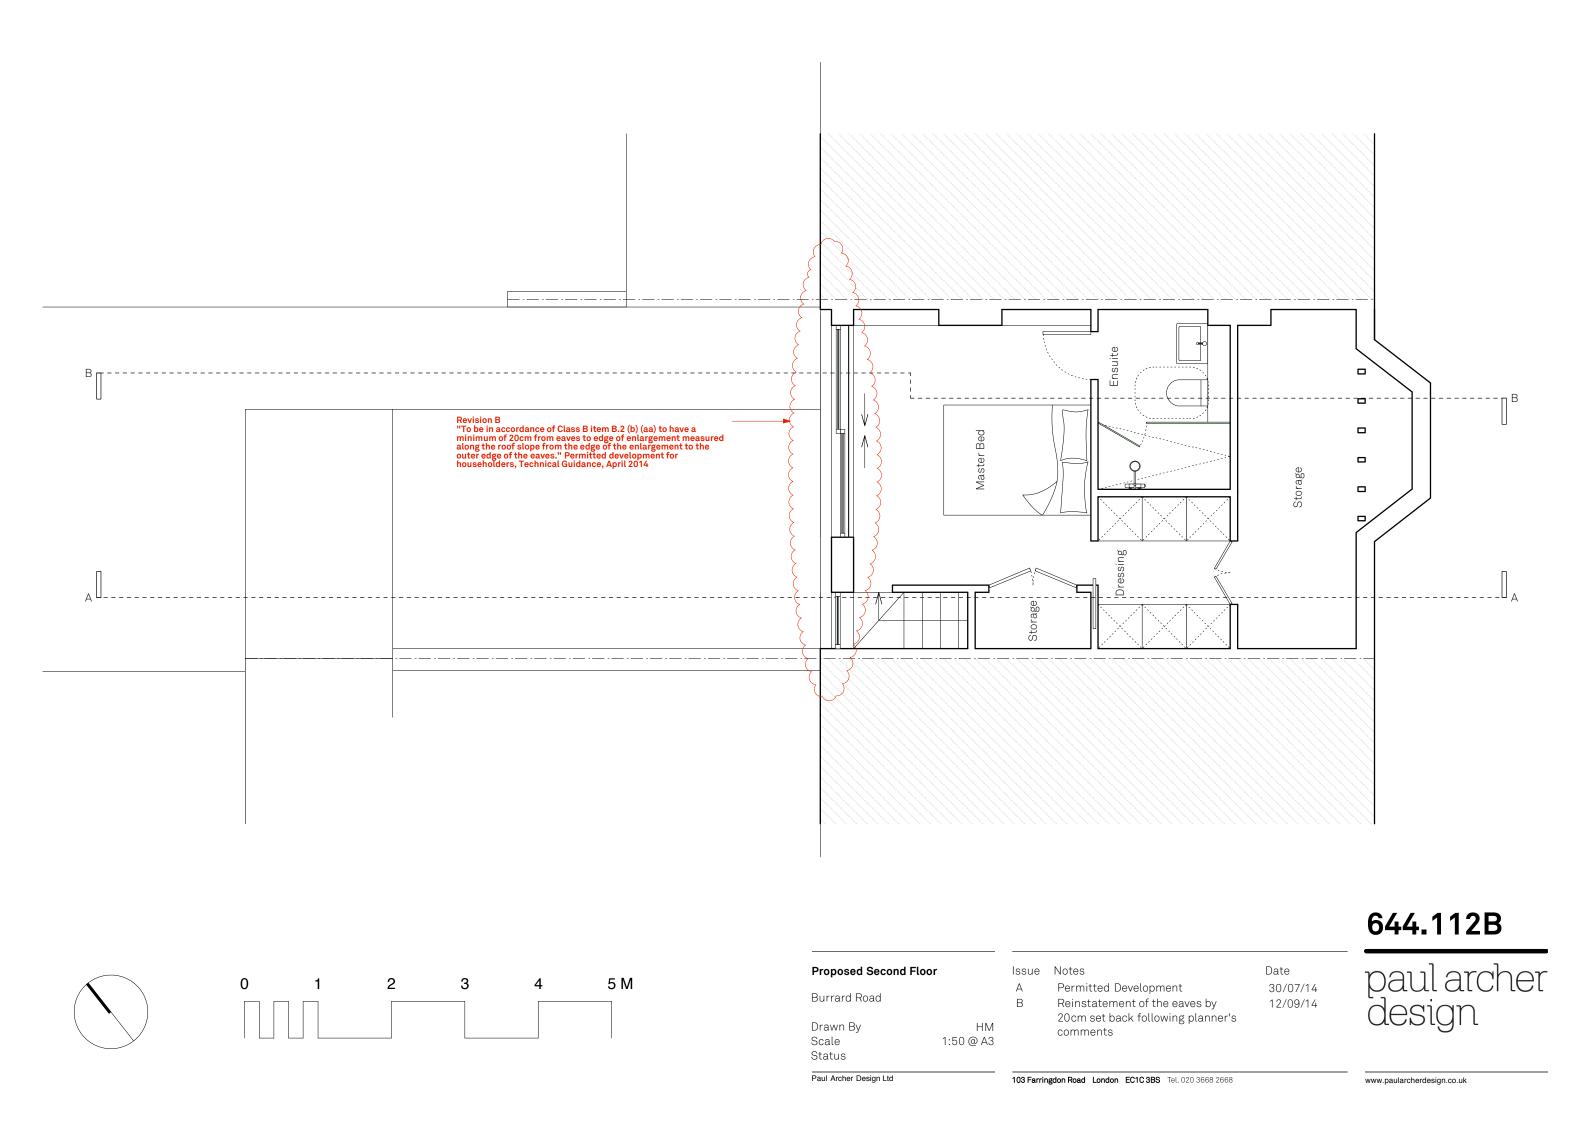

### 644.111B

paul archer design

www.paularcherdesign.co.uk

Date

30/07/14

12/09/14

Proposed Roof Plan

Burrard Road

Drawn By Scale Status HM 1:50 @ A3

Paul Archer Design Ltd

Issue Notes

A Permitted Development
B Reinstatement of the eaves by
20cm set back following planner's
comments

Date 30/07/14 12/09/14

paul archer design

644.113B

103 Farringdon Road London EC1C 3BS Tel. 020 3668 2668