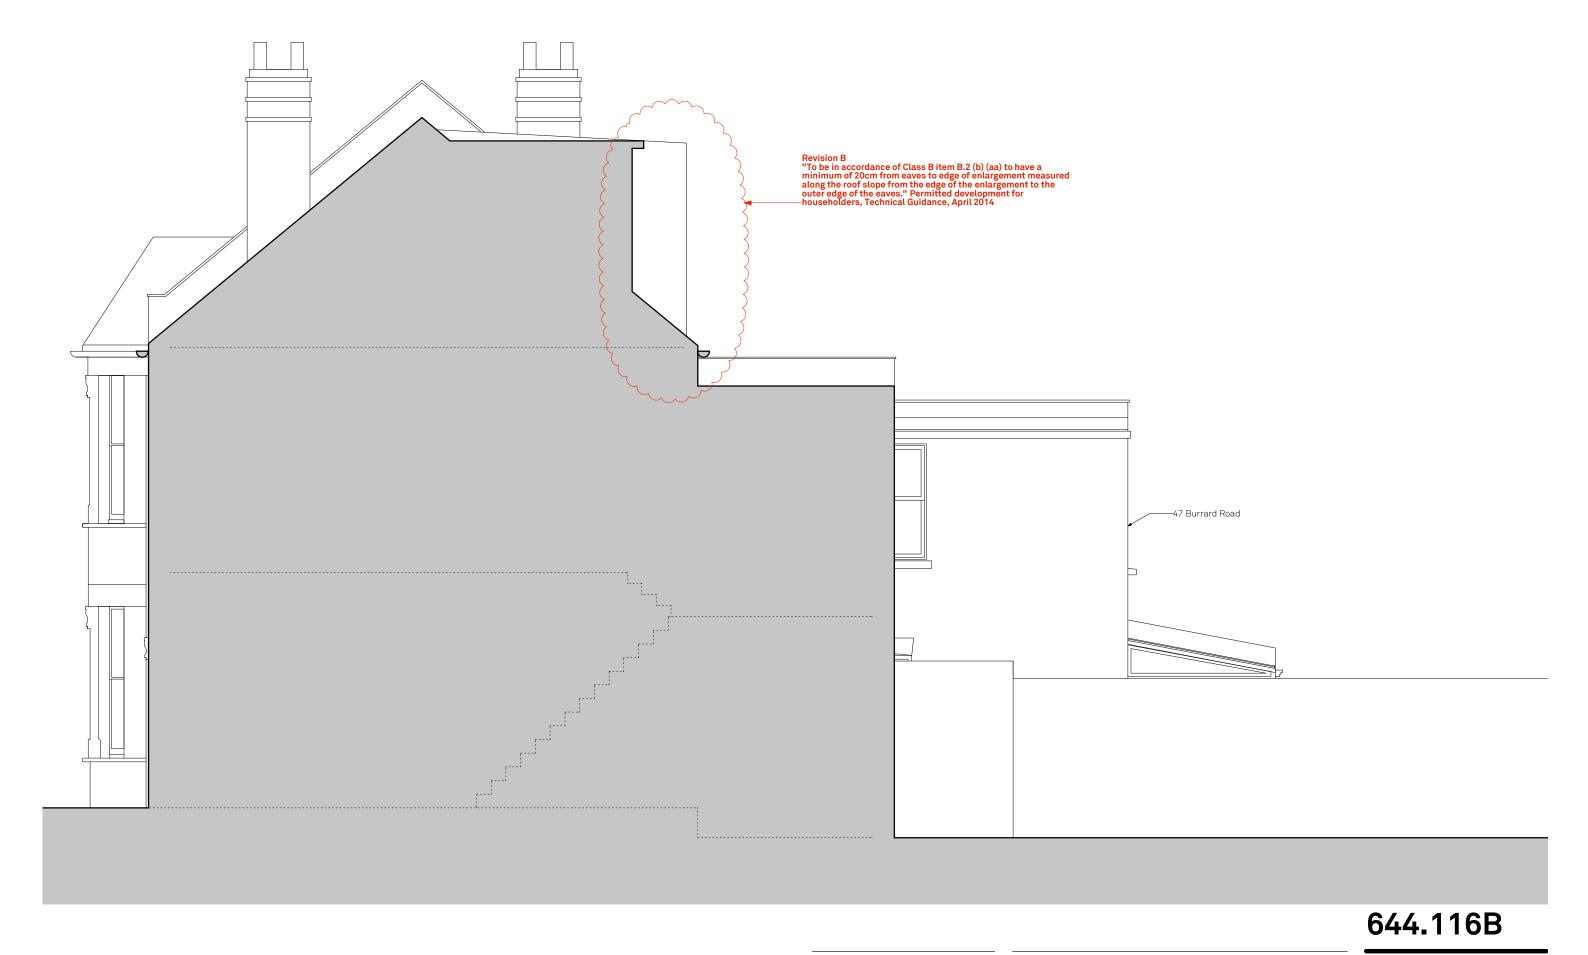

### **Proposed North East Elevation**

НМ

Burrard Road

Drawn By Scale 1:50 @ A3 Status

Paul Archer Design Ltd

Date Issue Notes Α Permitted Development Reinstatement of the eaves by 20cm set back following planner's

comments

30/07/14 12/09/14 paul archer design

103 Farringdon Road London EC1C 3BS Tel. 020 3668 2668