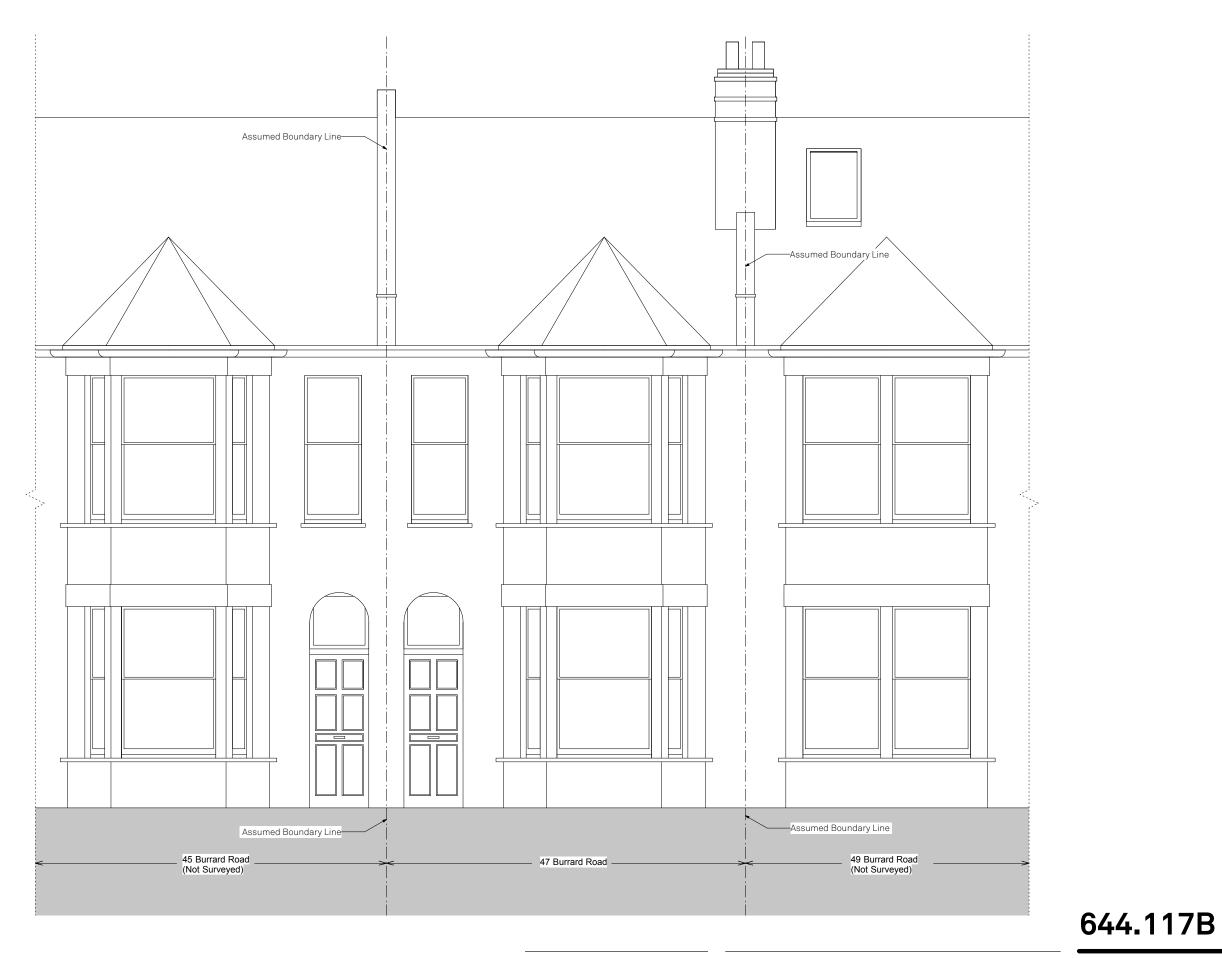

### **Proposed Front Elevation**

Burrard Road

Paul Archer Design Ltd

Drawn By Scale Status

1:50 @ A3

НМ

Issue Notes

Α Permitted Development Reinstatement of the eaves by 20cm set back following planner's comments

Date 30/07/14 12/09/14

paul archer design

103 Farringdon Road London EC1C 3BS Tel. 020 3668 2668 www.paularcherdesign.co.uk