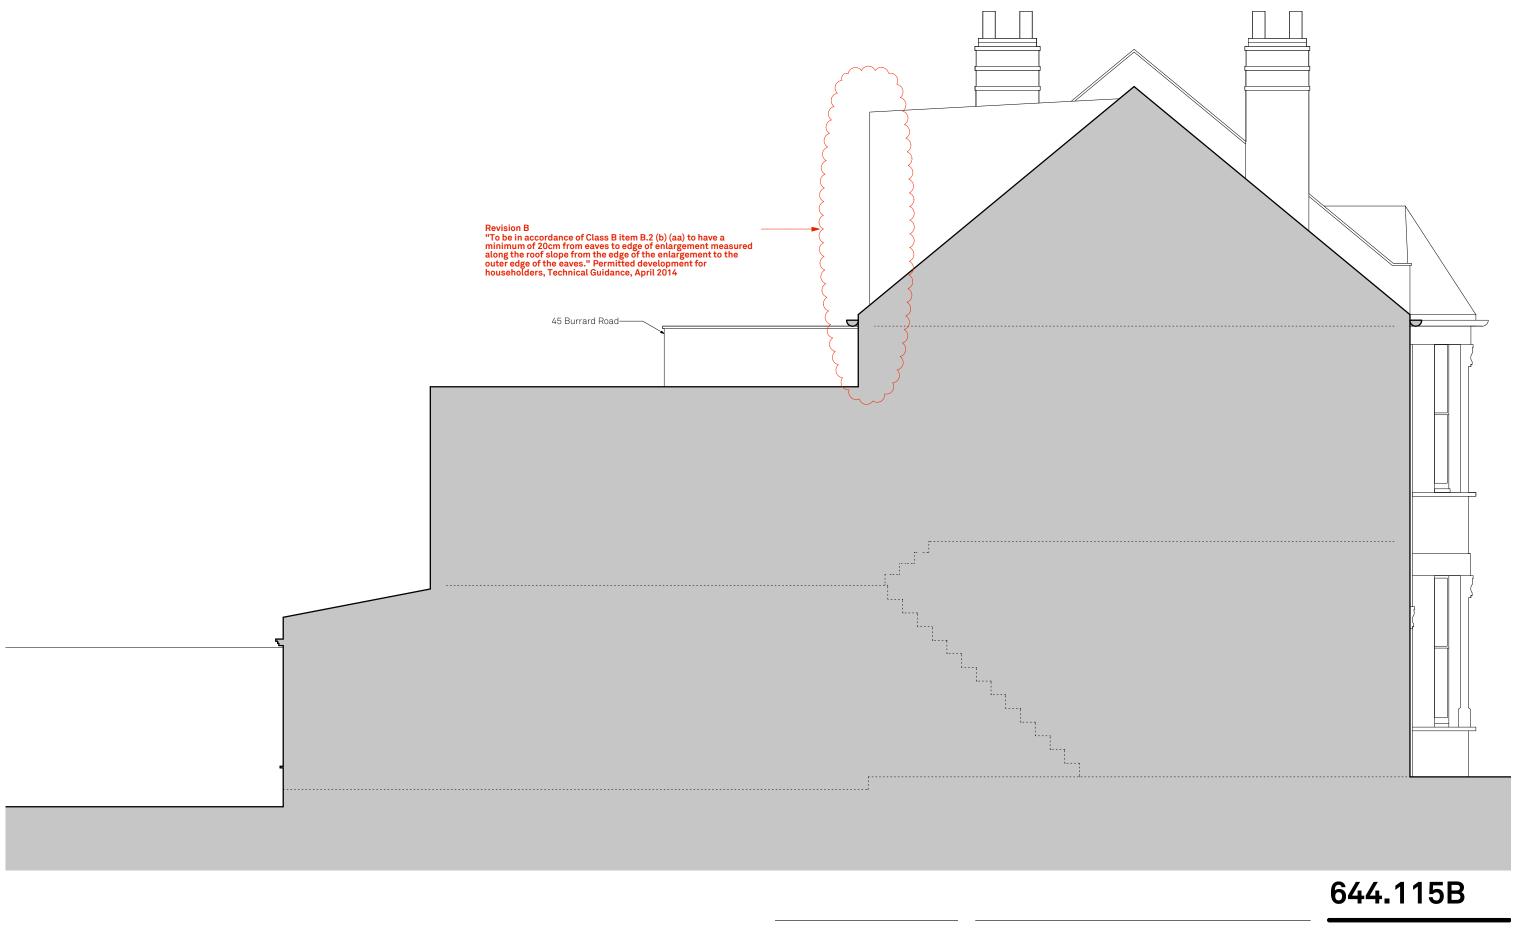

### **Proposed South West Elevation**

Burrard Road

Drawn By HM Scale 1:50 @ A3 Status

Paul Archer Design Ltd

Issue Notes

A Permitted Development

B Reinstatement of the eaves by
20cm set back following planner's
comments

Date 30/07/14 12/09/14

paul archer design

103 Farringdon Road London EC1C 3BS Tel. 020 3668 2668