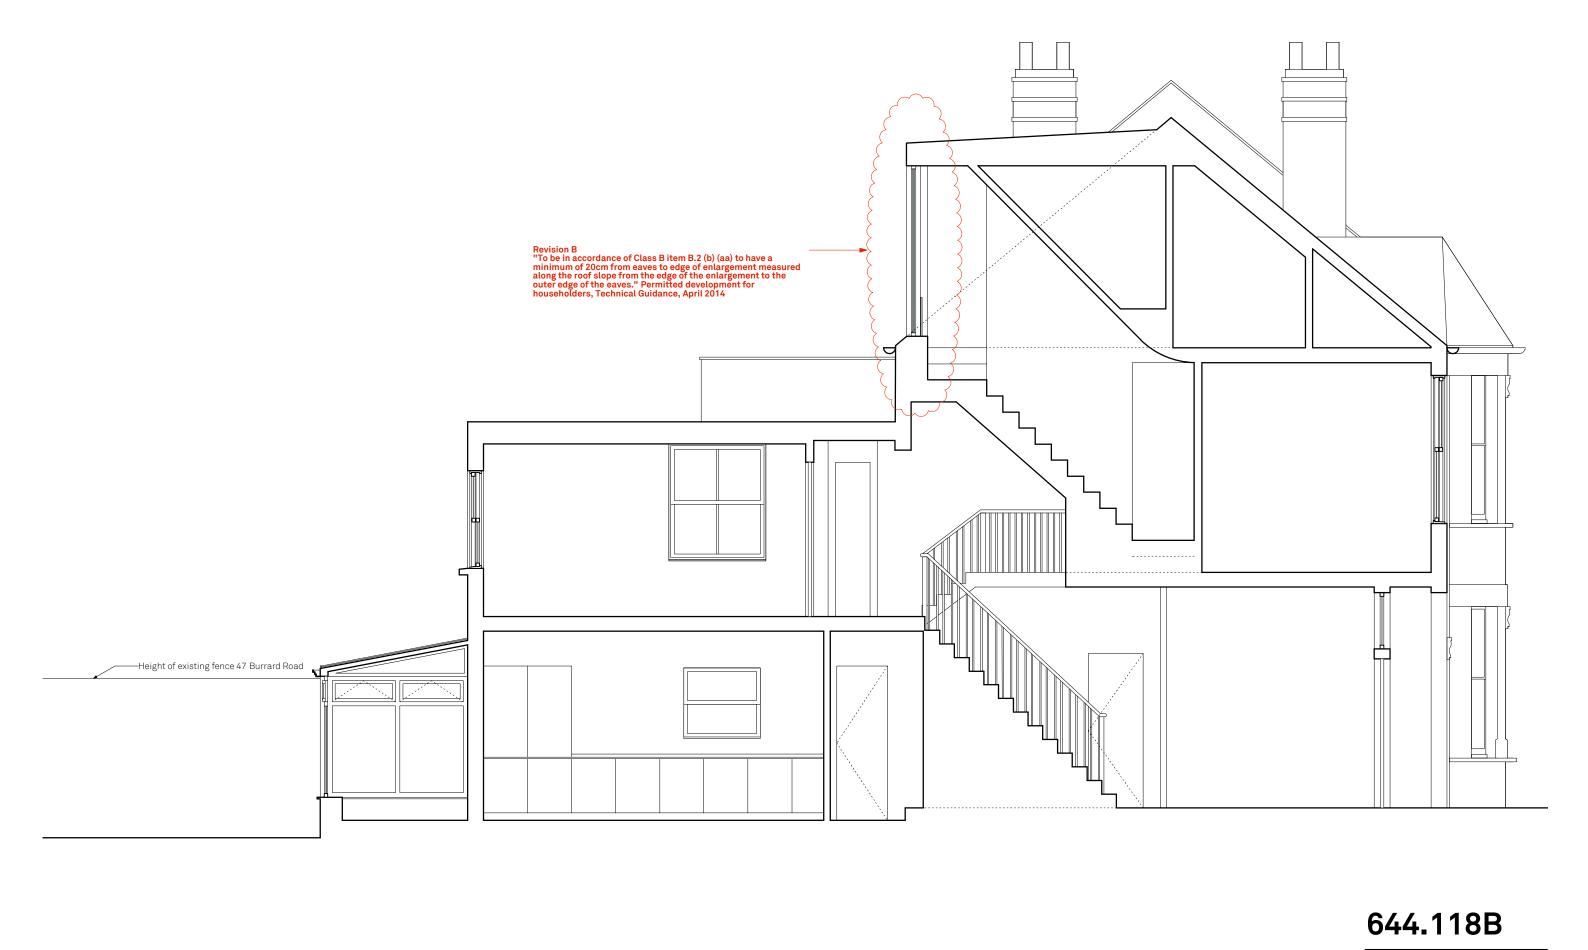

# Proposed section AA Burrard Road Drawn By HM Scale 1:50 @ A3 Status Paul Archer Design Ltd

Issue Notes Date

A Permitted Development 30/07/14

B Reinstatement of the eaves by 20cm set back following planner's comments

paul archer design

103 Farringdon Road London EC1C 3BS Tel. 020 3668 2668