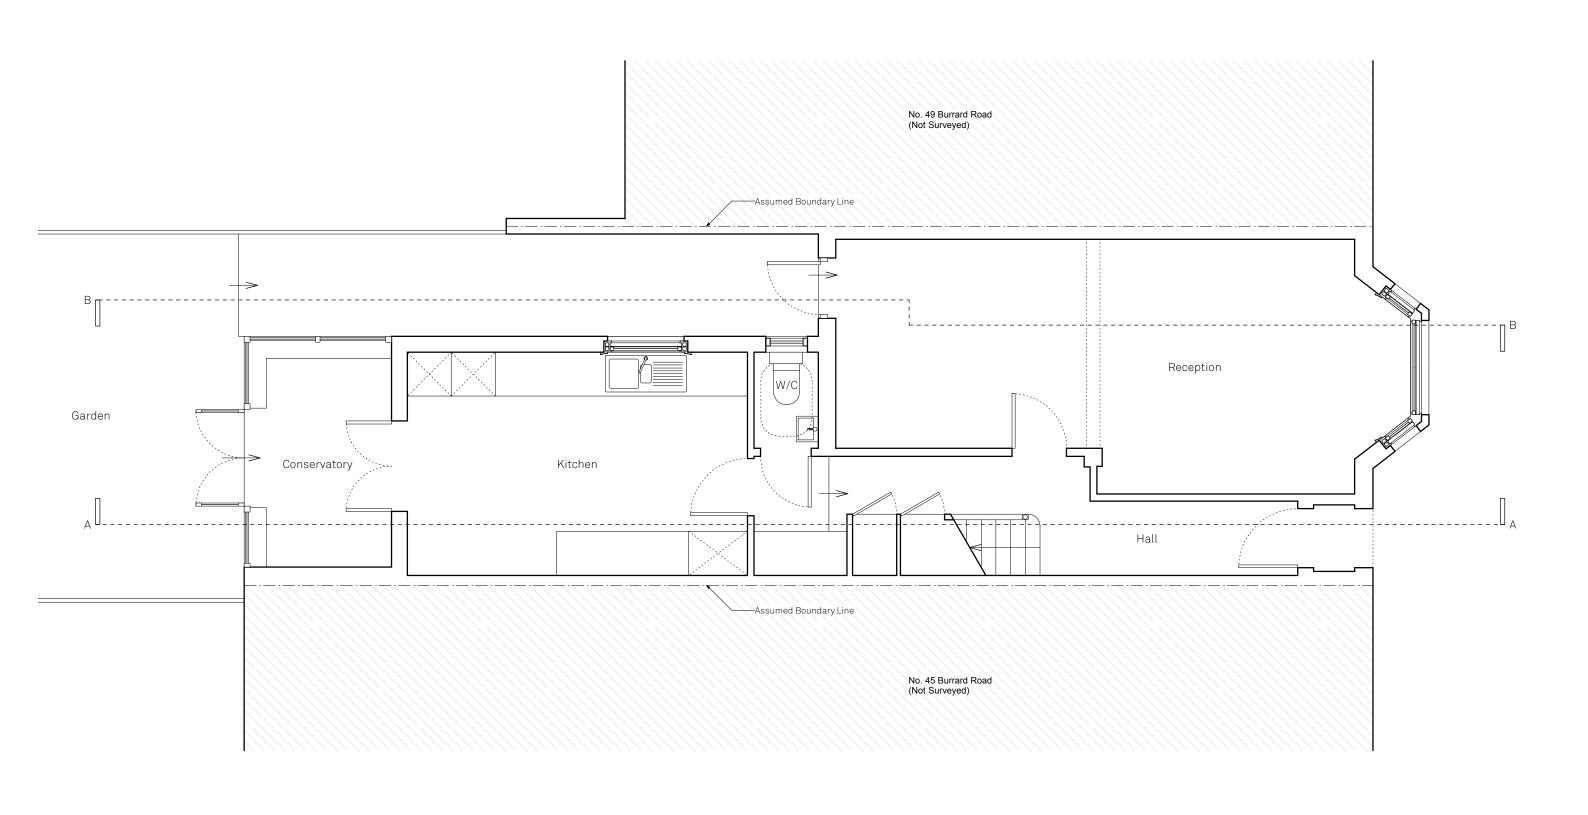

### **Proposed Ground Floor**

47 Burrard Road

Drawn By НМ Scale 1:50 @ A3 Status

Paul Archer Design Ltd

| Issue | Notes                         | Date    |
|-------|-------------------------------|---------|
| Α     | Permitted Development         | 30/07/1 |
| В     | Reinstatement of the eaves by | 12/09/1 |

20cm set back following planner's comments

paul archer design

644.110B

103 Farringdon Road London EC1C 3BS Tel. 020 3668 2668