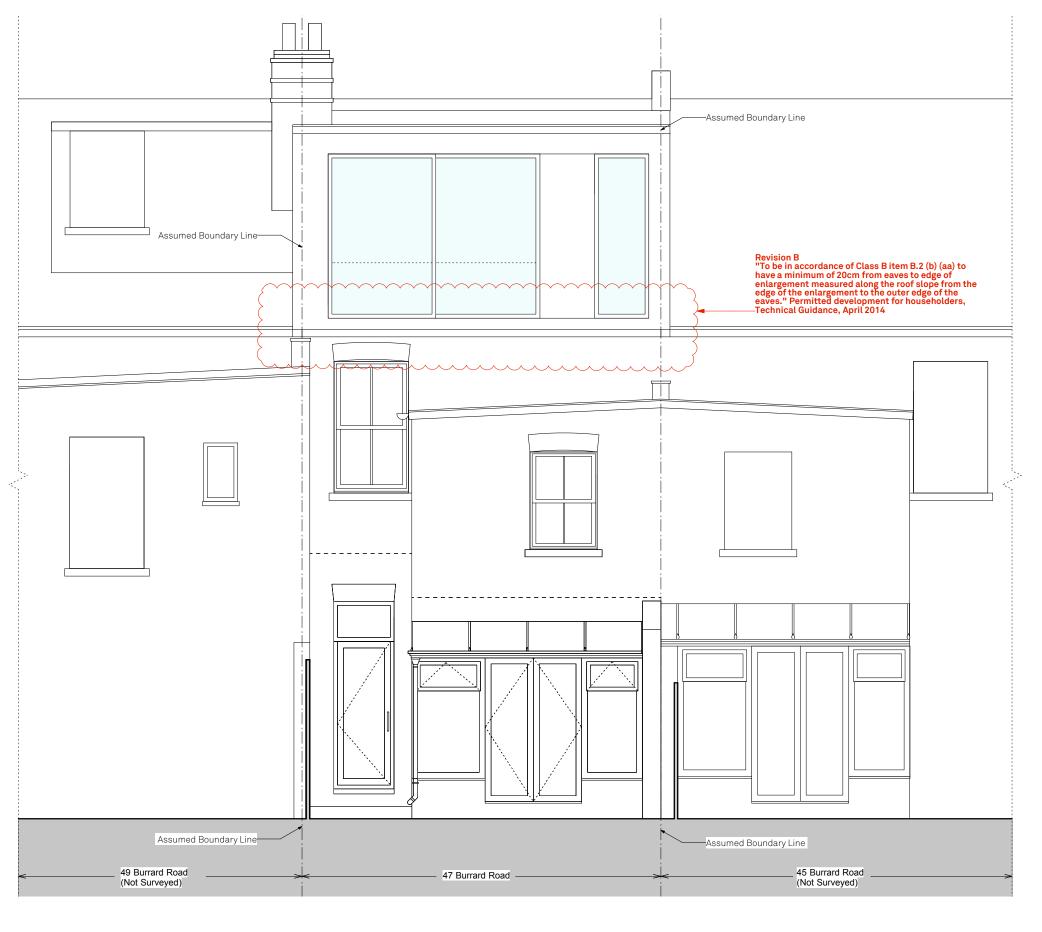

### **Proposed South West Elevation**

Burrard Road

Drawn By HM Scale 1:50 @ A3 Status

Paul Archer Design Ltd

Issue Notes

A Permitted Development

B Reinstatement of the eaves by
20cm set back following planner's
comments

Date 30/07/14 12/09/14

paul archer design

103 Farringdon Road London EC1C 3BS Tel. 020 3668 2668