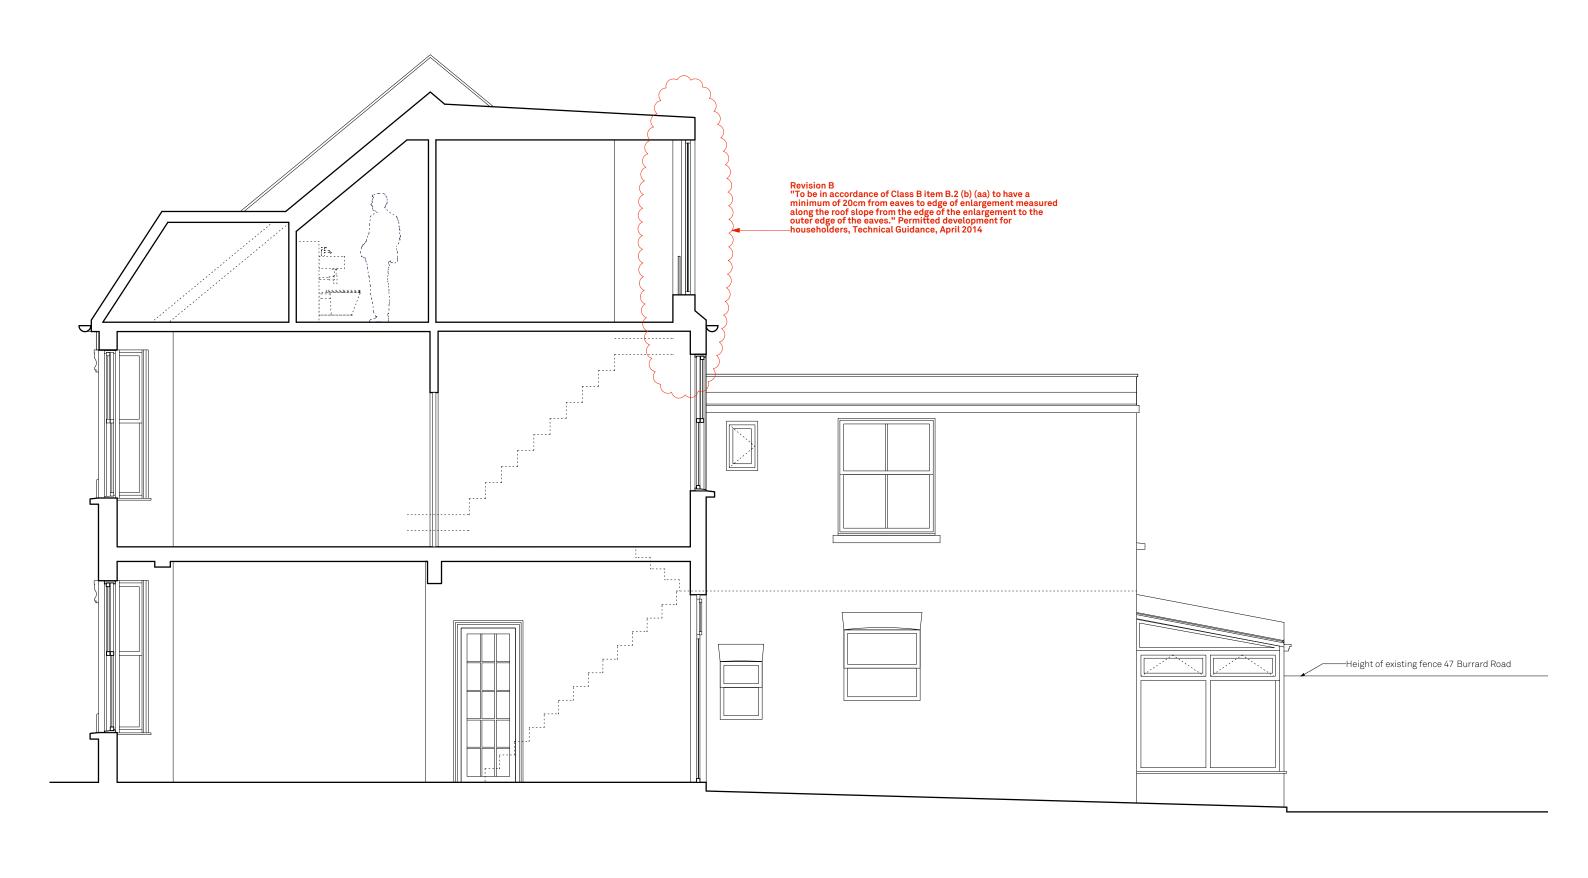

# Proposed section AA Burrard Road Drawn By HM Scale 1:50 @ A3 Status Paul Archer Design Ltd

Issue Notes Date

A Permitted Development 30/07/14

B Reinstatement of the eaves by 20cm set back following planner's comments

paul archer design

103 Farringdon Road London EC1C 3BS Tel. 020 3668 2668