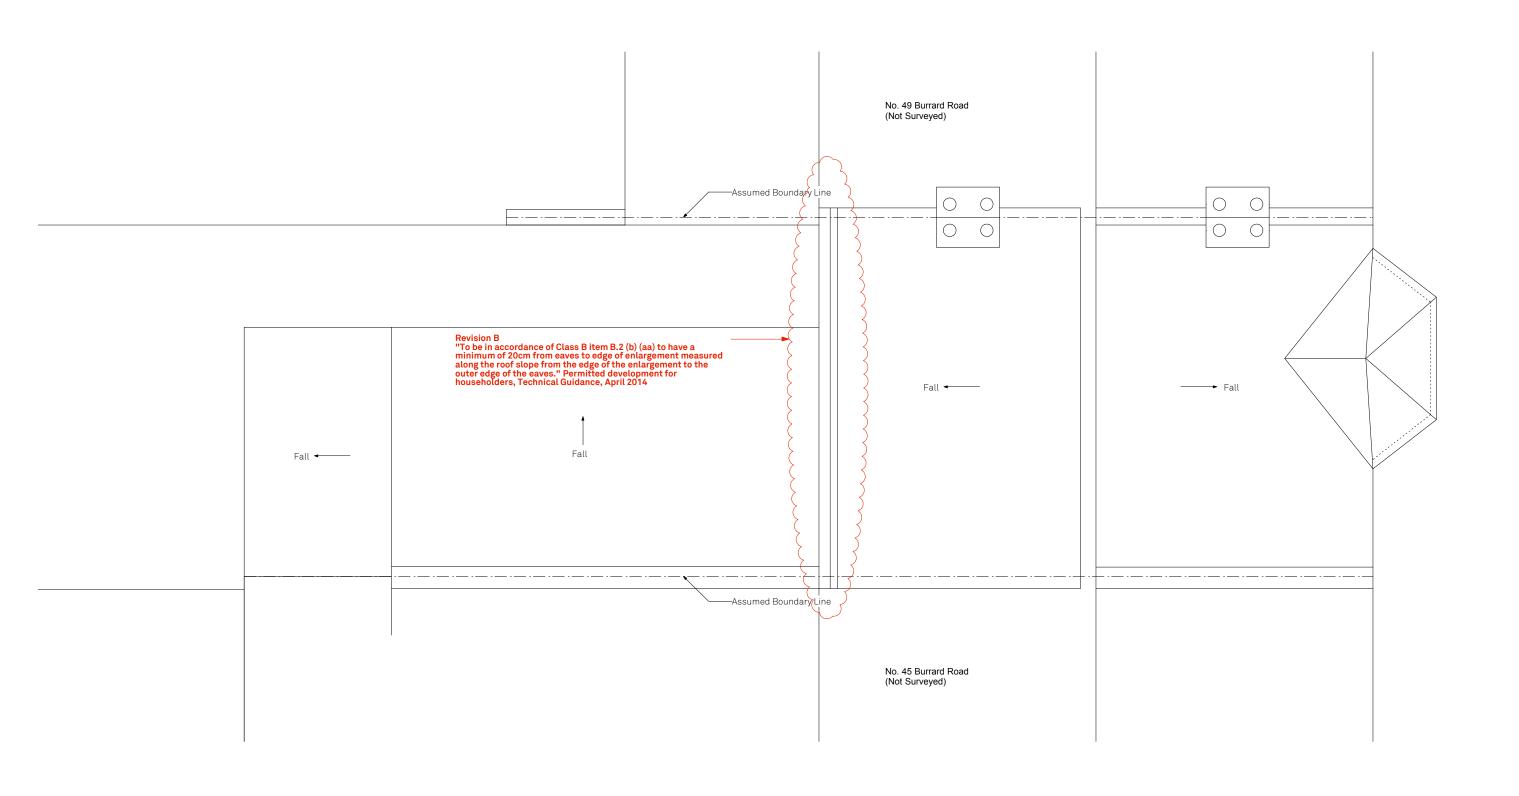

### 644.111B

paul archer design

www.paularcherdesign.co.uk

Date

30/07/14

12/09/14

Proposed Roof Plan

Burrard Road

Drawn By Scale Status HM 1:50 @ A3

Paul Archer Design Ltd

Issue Notes

A Permitted Development
B Reinstatement of the eaves by
20cm set back following planner's
comments

Date 30/07/14 12/09/14

paul archer design

644.113B

103 Farringdon Road London EC1C 3BS Tel. 020 3668 2668