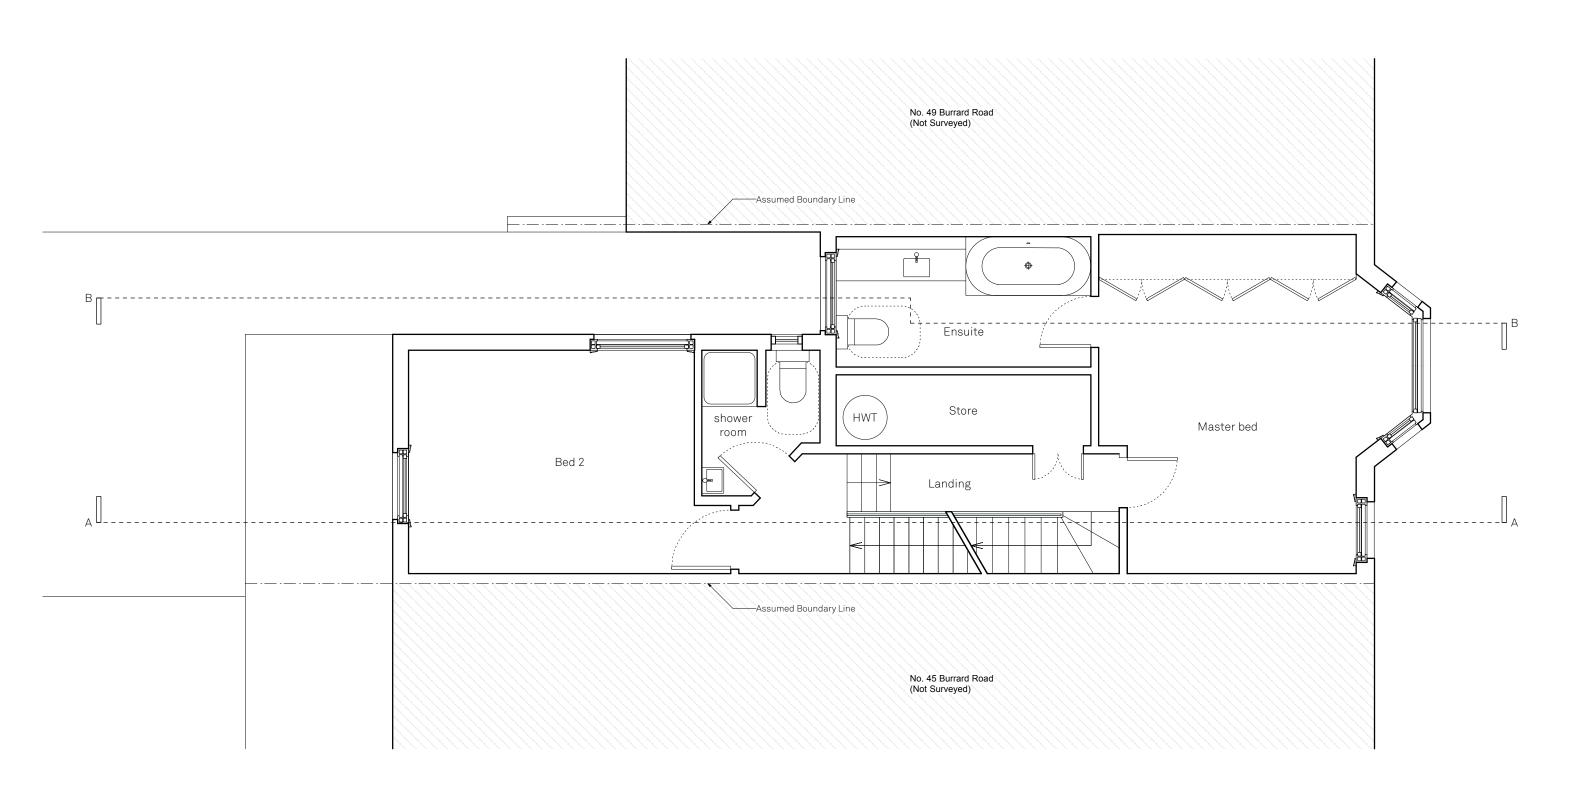

### Proposed First Floor

47 Burrard Road

Paul Archer Design Ltd

Drawn By HM Scale 1:50 @ A3 Status

103 Farringdon Road London EC1C 3BS Tel. 020 3668 2668

comments

Permitted Development

Reinstatement of the eaves by 20cm set back following planner's

Issue Notes

Α