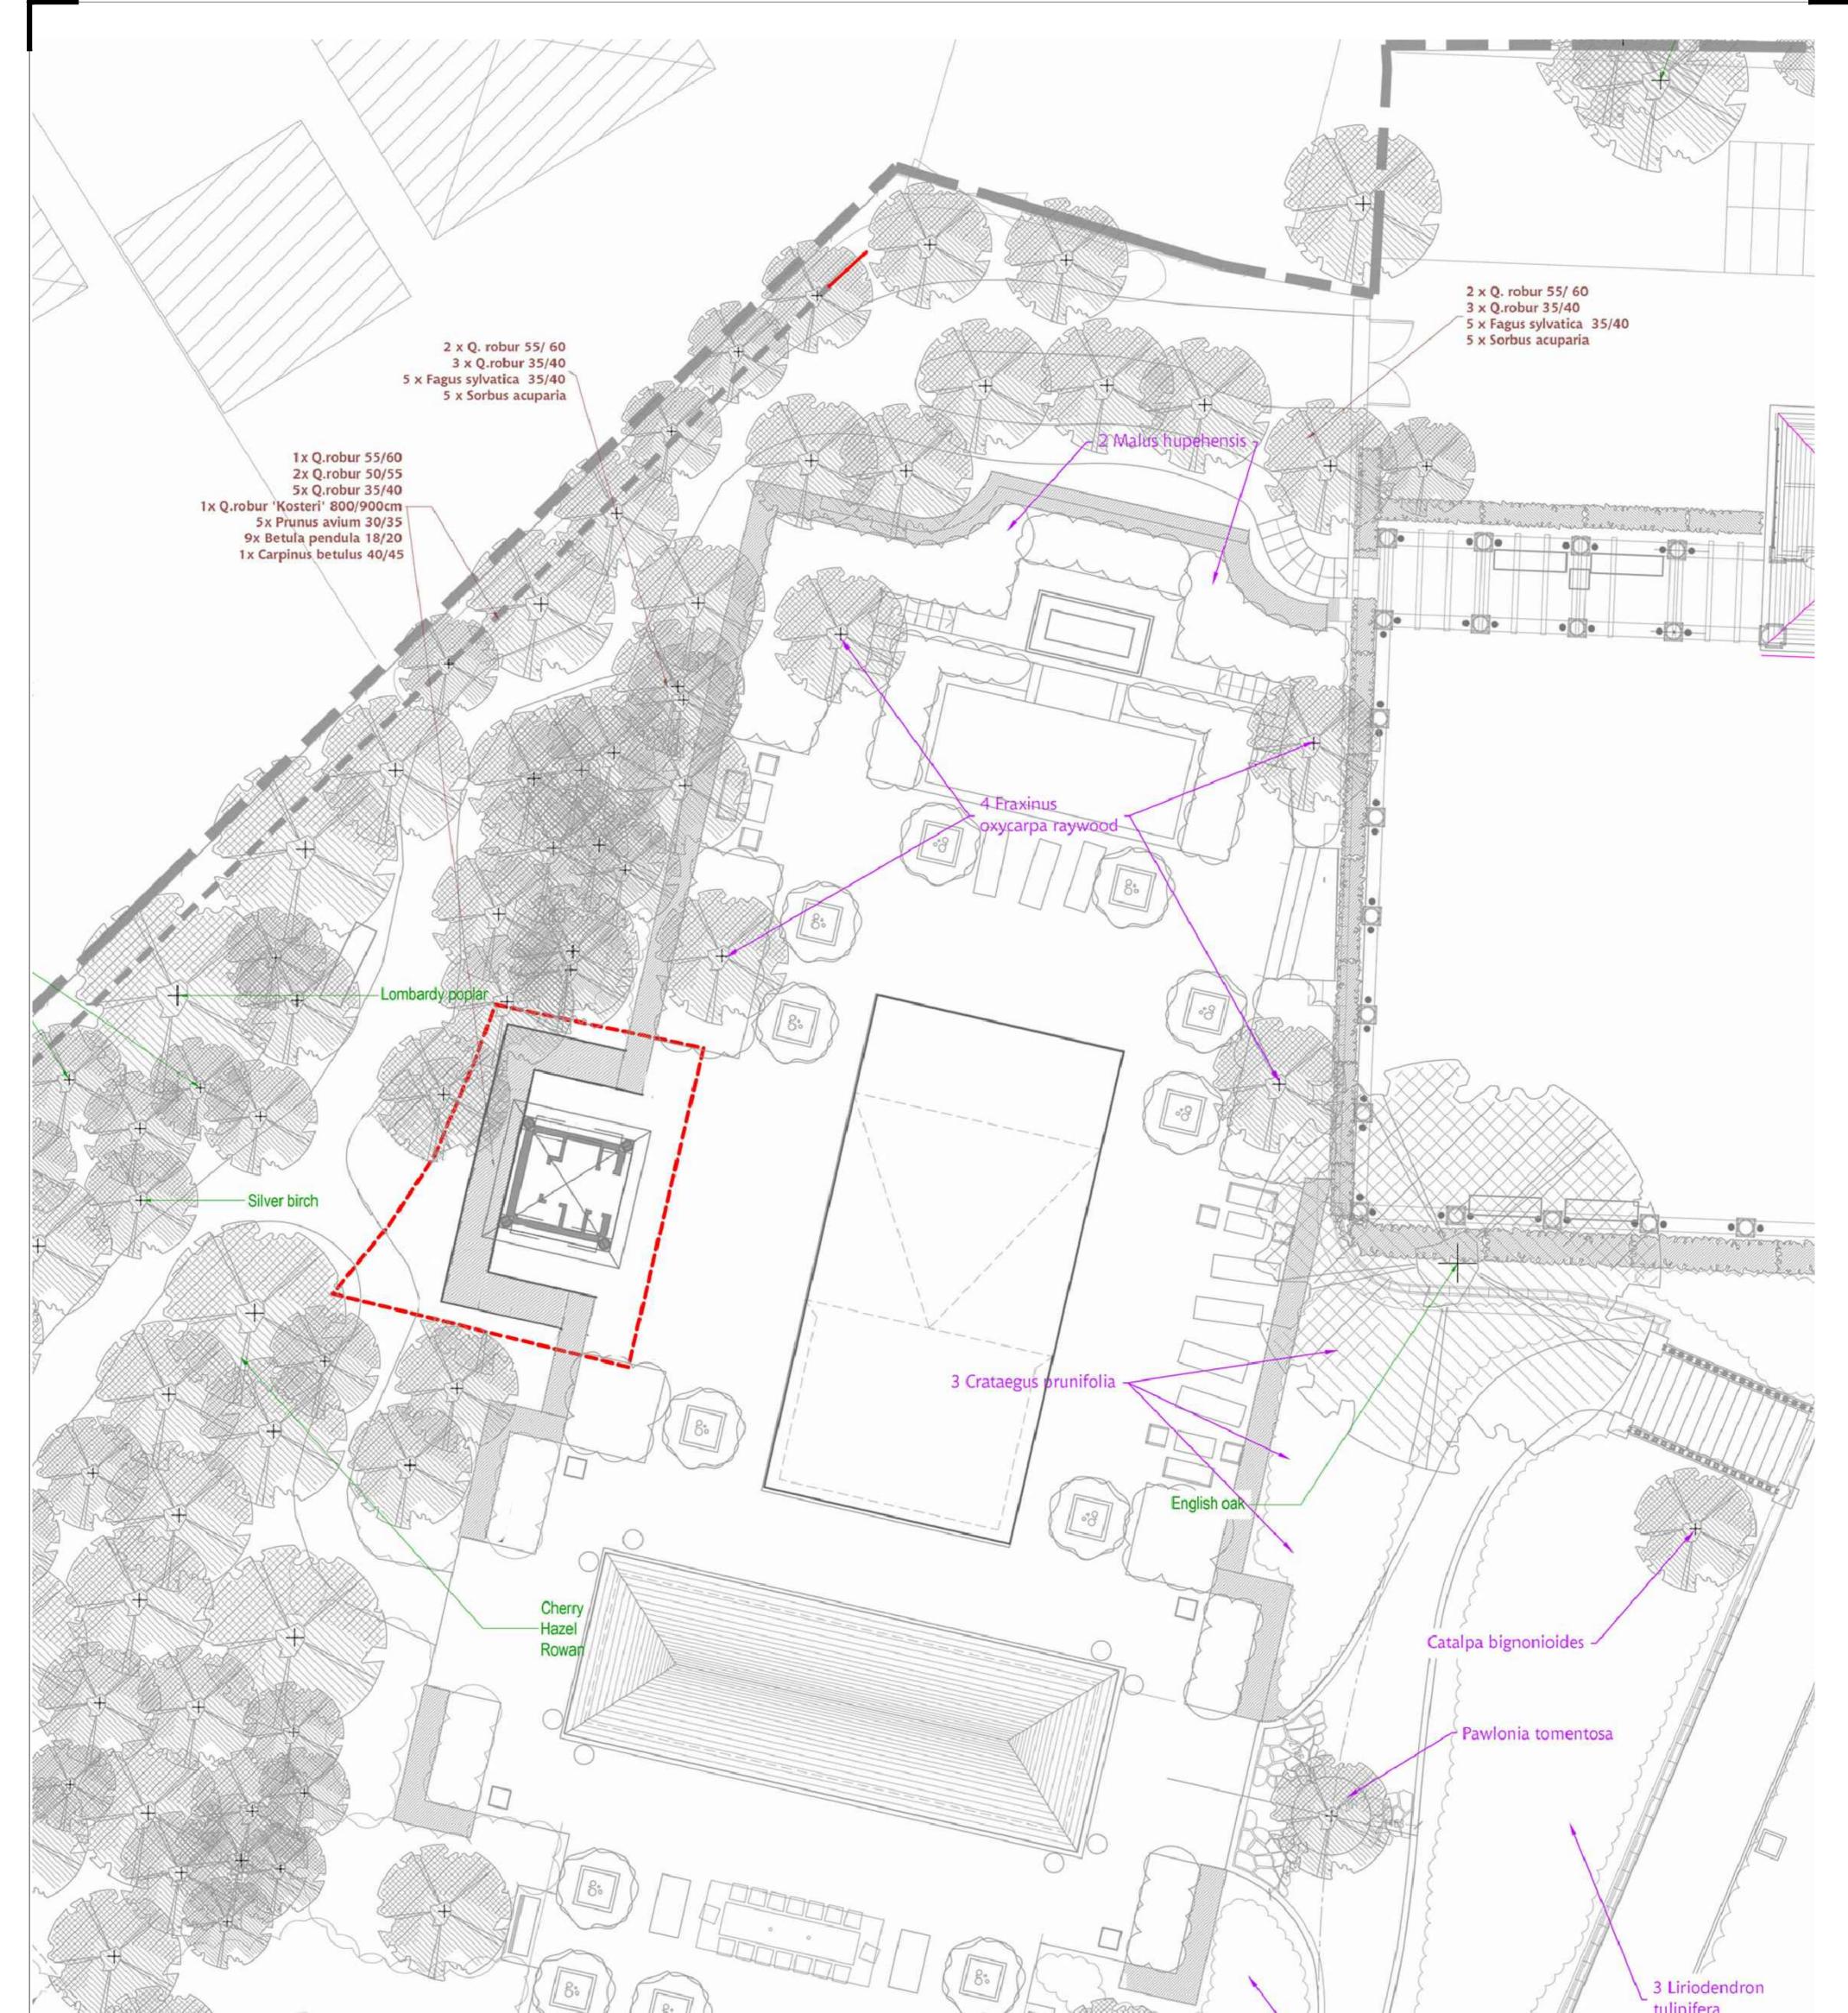

|                                                                           | Mixed border                                                                                                                                                            | Prunus avium<br>flore pleno<br>Mixed border | tulipifera                                                                                       |
|---------------------------------------------------------------------------|-------------------------------------------------------------------------------------------------------------------------------------------------------------------------|---------------------------------------------|--------------------------------------------------------------------------------------------------|
| DRAWING STATUS:<br>Project No. Drwg No. Rev.<br>B337 PLG-103 C<br>Project | Rev A - Planting updated 04.02.13 AD<br>Rev B - Location of fence to western boundary<br>updated, gates added 27.11.13 AD<br>Rev C - Red line and BBQ added 20.08.14 AD |                                             | BALSTON<br>AGIUS                                                                                 |
| Witanhurst<br><sup>Drawing</sup><br>Lower Garden<br>Swimming Pool terrace |                                                                                                                                                                         | PLANNING                                    | Long Barn, Patney, Devizes<br>Wiltshire SN10 3RB<br>t +44 (0)1380 848181<br>f +44 (0)1380 848189 |
| Scale Drawn Date<br>1:100 @A1 AD 07/12/2012                               | NEW PLANTING ALREADY IN SITU<br>EXISTING PLANTING/TREES<br>PROPOSED NEW PLANTING NOT YET IN SITU                                                                        | Do not scale except for planning purposes.  | www.balstonagius.co.uk                                                                           |