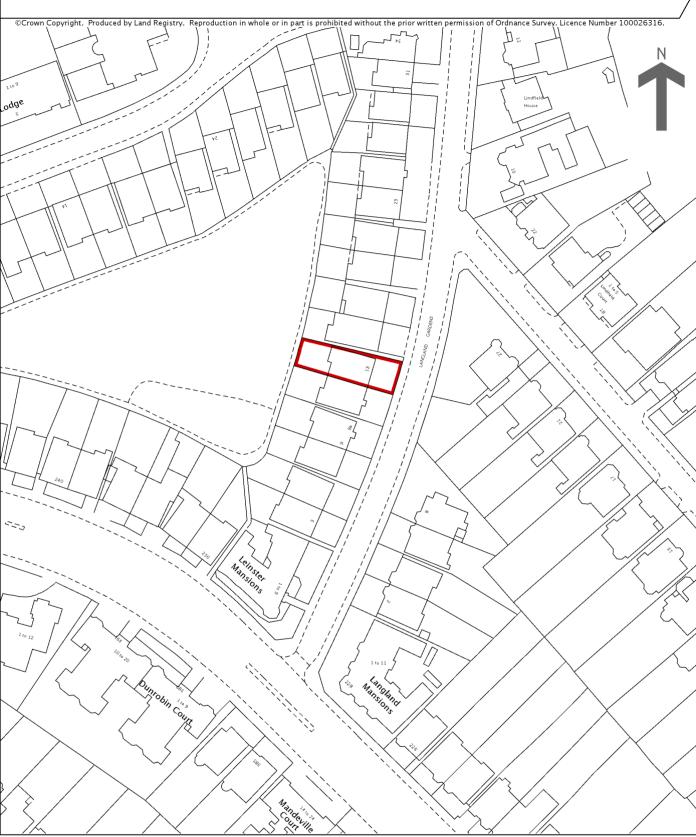

Title number LN184255
Ordnance Survey map reference TQ2585SE
Scale 1:1250
Administrative area Camden

This is a copy of the title plan on 14 SEP 2014 at 23:01:09. This copy does not take account of any application made after that time even if still pending in the Land Registry when this copy was issued.

The Land Registry endeavours to maintain high quality and scale accuracy of title plan images. The quality and accuracy of any print will depend on your printer, your computer and its print settings. This title plan shows the general position, not the exact line, of the boundaries. It may be subject to distortions in scale. Measurements scaled from this plan may not match measurements between the same points on the ground. See Land Registry Public Guide 19 - Title plans and boundaries