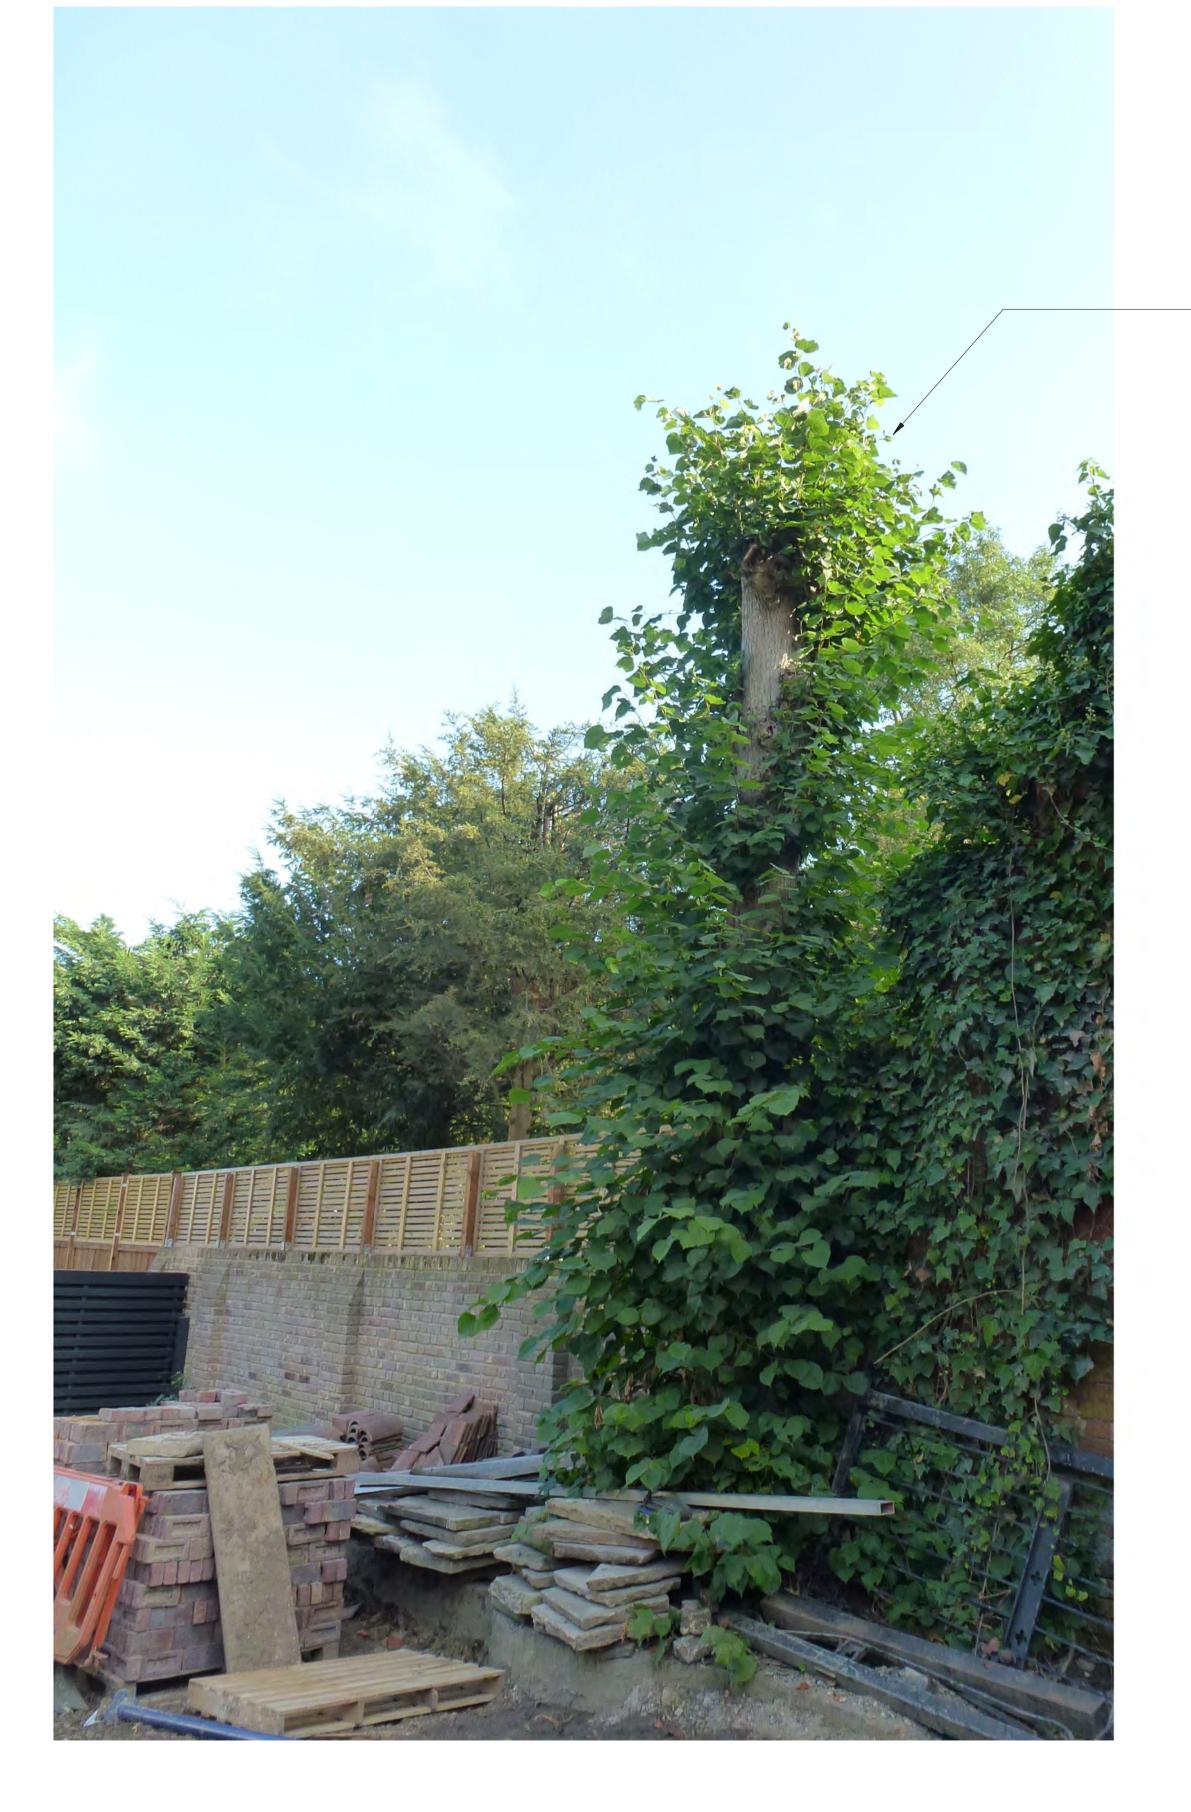

T15 Lime tree

LIME TREE - T15 10 203 PHOTOGRAPH TAKEN 14.09.14

Copyright remains the property of Canaway Fleming
Architects and this drawing is not to be used for any
purposes without the express permission of the Architect.
No implied License is given for its use.