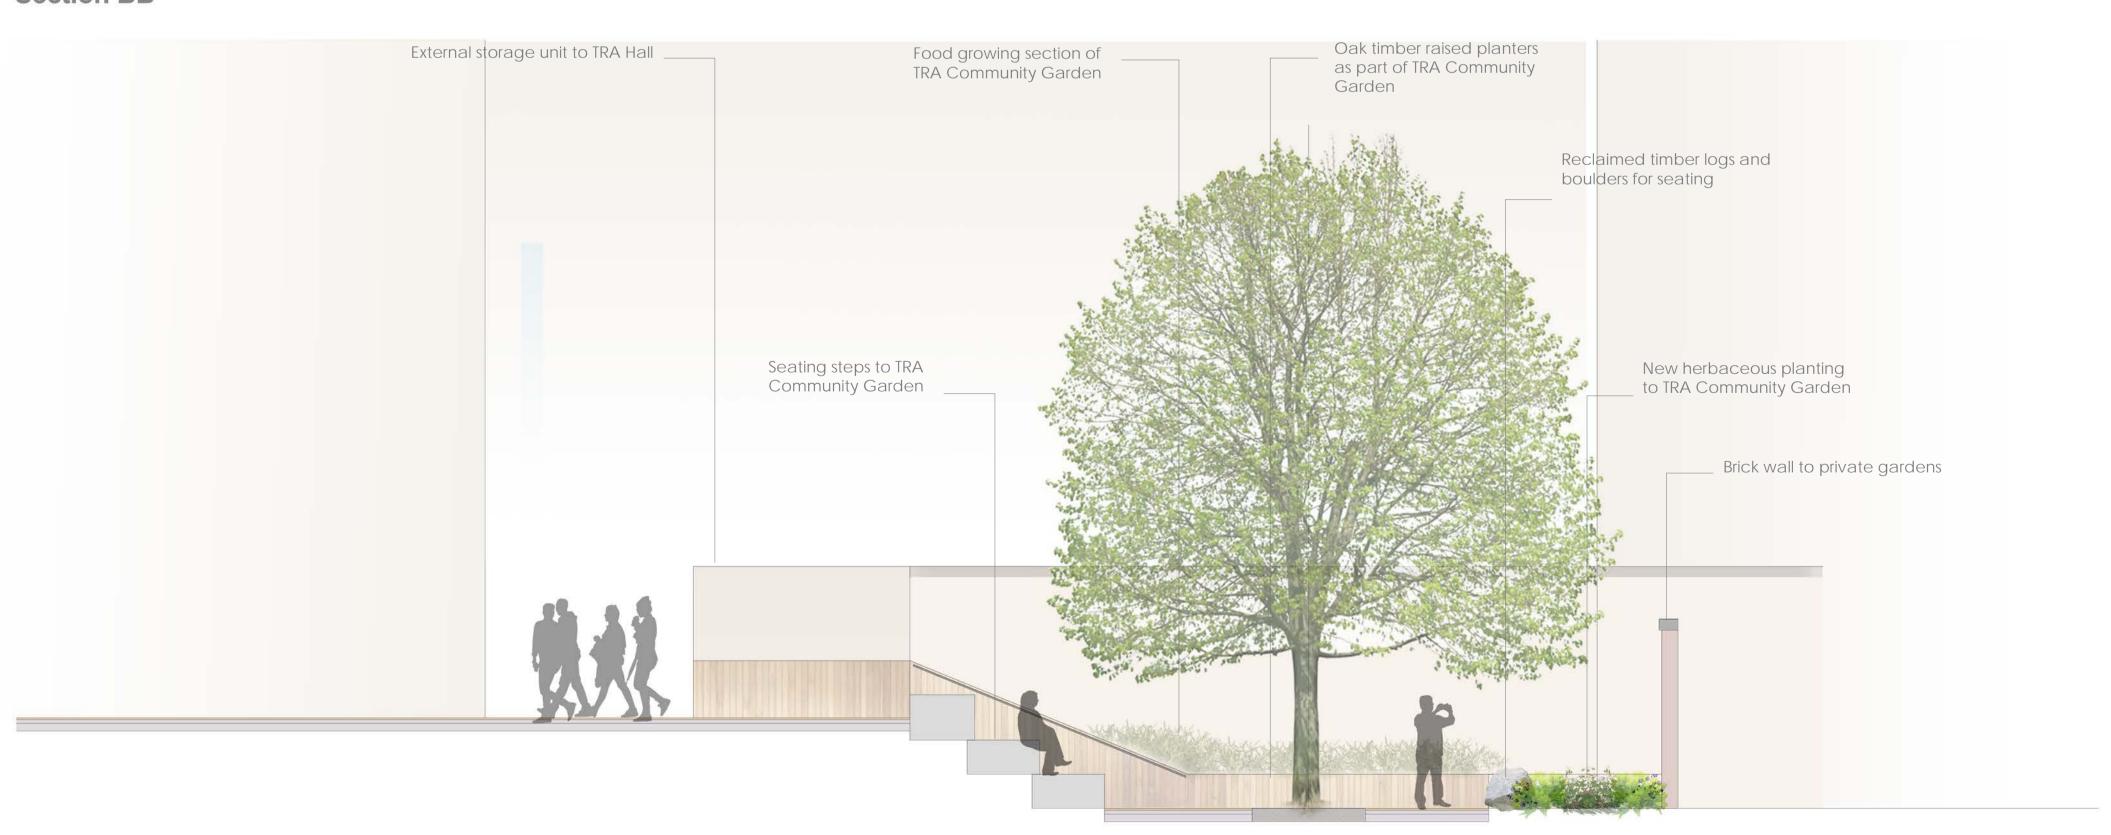

ndscape Architects in writing before commencing on site.

The contractor is to check and verify all levels and dimensions before construction. Any discrepancies are to be brought to the attention of Turkington Martin Landscape Architects in writing before commencing on site.

3. All dimensions in mm, unless otherwise stated.

4. Do not scale from this drawing.

All sub base and concrete design and specification to engineer's details. All diagrams provided here are purely indicative.

6. Waterproofing of any element to be specified by others.

7. All proprietary products shall be installed in accordance with manufacturers written instructions. Plant numbers are an indication only and plants should be ordered to suit site areas in accordance with scheduled plant densities.



## Section BB



Section CC



## turkington martin

36-40 York Way, London, N1 9AB

122-LS08

Turkington Martin LANDSCAPE ARCHITECTS

| DRAWING STATUS:                       |                            |                          |
|---------------------------------------|----------------------------|--------------------------|
| FOR INFOR                             | RMATION                    |                          |
| CLIENT:                               |                            |                          |
| CAMDEN COUN<br>EC HARRIS              | ICIL                       |                          |
| PROJECT TITLE :                       |                            |                          |
| Maitland Park Es                      | state                      |