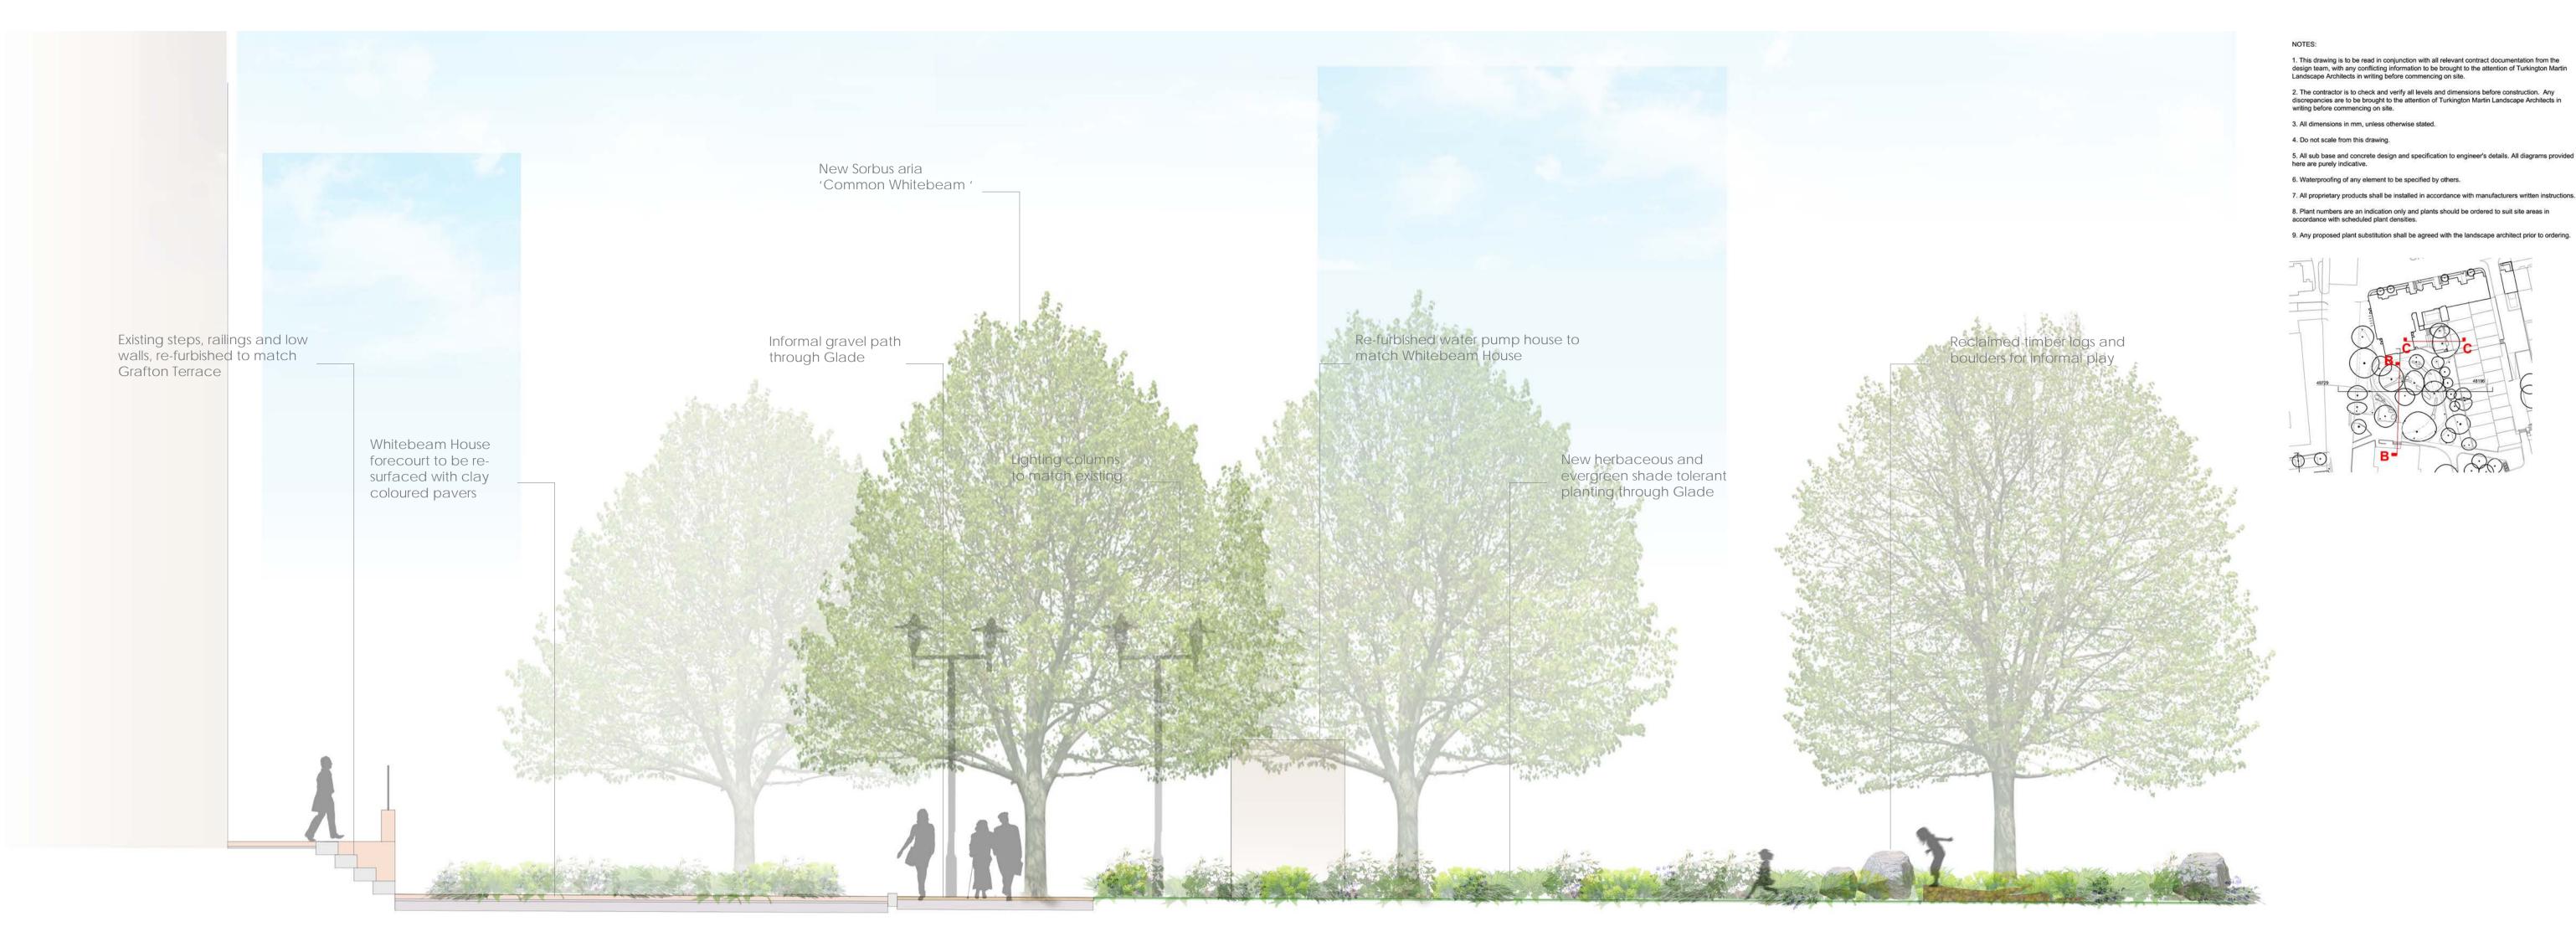

This drawing is to be read in conjunction with all relevant contract documentation from the design team, with any conflicting information to be brought to the attention of Turkington Martin Landscape Architects in writing before commencing on site.

The contractor is to check and verify all levels and dimensions before construction. Any discrepancies are to be brought to the attention of Turkington Martin Landscape Architects in writing before commencing on site.

3. All dimensions in mm, unless otherwise stated.

4. Do not scale from this drawing.

All sub base and concrete design and specification to engineer's details. All diagrams provided here are purely indicative.

6. Waterproofing of any element to be specified by others.

7. All proprietary products shall be installed in accorda