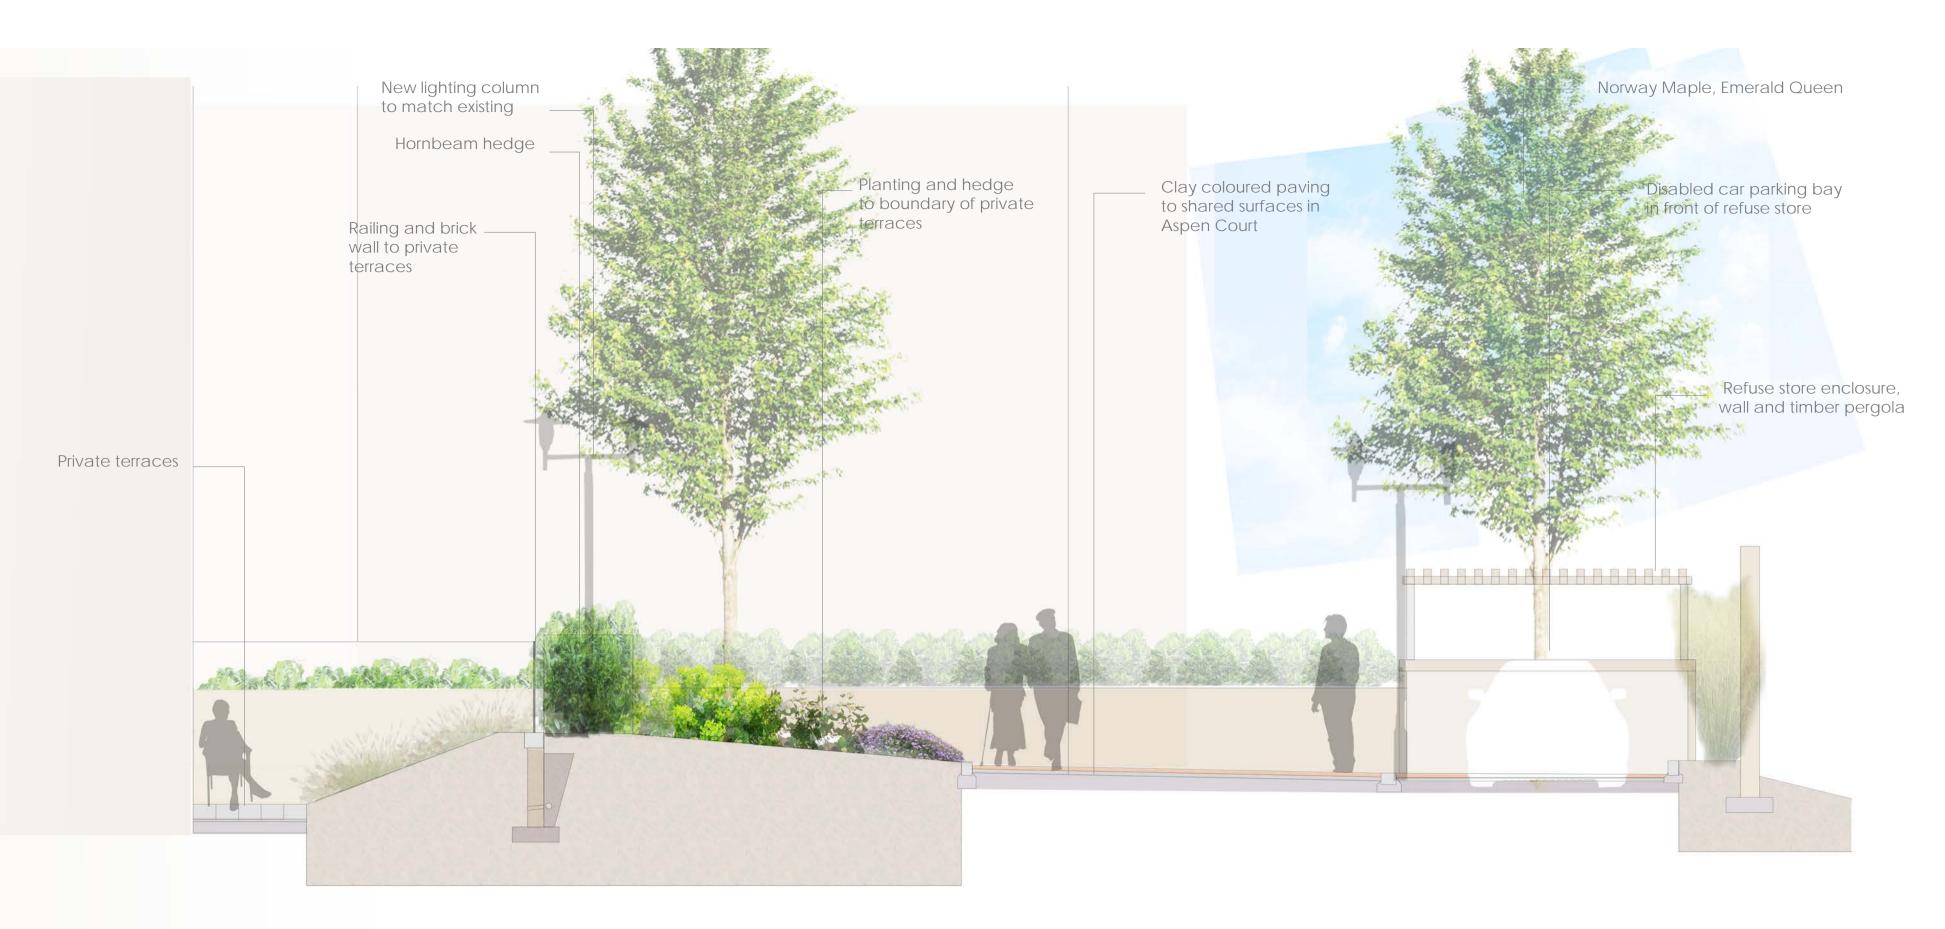

## Section EE

Section FF

NOTES:

 This drawing is to be read in conjunction with all relevant contract documentation from the design team, with any conflicting information to be brought to the attention of Turkington Martin Landscape Architects in writing before commencing on site.

3. All dimensions in mm, unless otherwise stated.

4. Do not scale from this drawing.

5. All sub base and concrete design and specification to engineer's details. All diagrams provided here are purely indicative.

6. Waterproofing of any element to be specified by others.

All proprietary products shall be installed in accordance with manufacturers written instructions.
Plant numbers are an indication only and plants should be ordered to suit site areas in

 Plant numbers are an indication only and plants should be ordered to suit site areas in accordance with scheduled plant densities.

9. Any proposed plant substitution shall be agreed with the landscape architect prior to ordering.