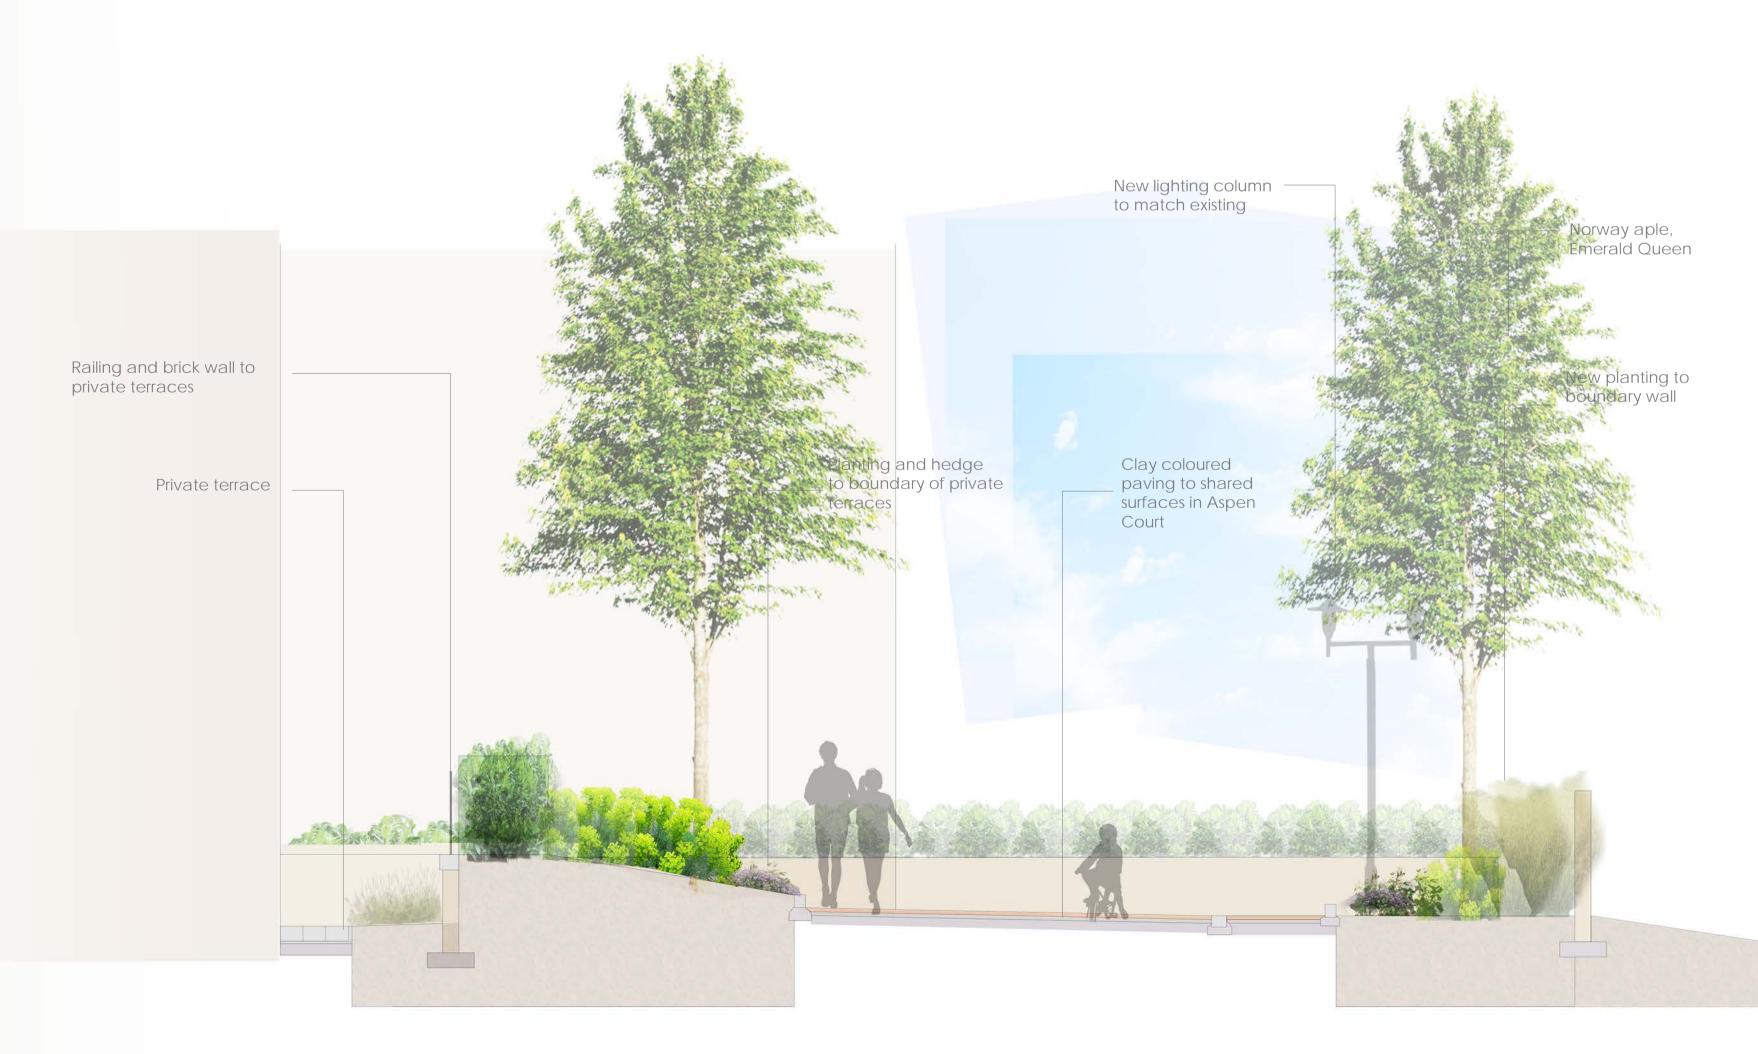

## Section EE

Section FF

NOTES:

 This drawing is to be read in conjunction with all relevant contract documentation from the design team, with any conflicting information to be brought to the attention of Turkington Martin Landscape Architects in writing before commencing on site.

3. All dimensions in mm, unless otherwise stated.

4. Do not scale from this drawing.

5. All sub base and concrete design and specification to engineer's details. All diagrams provided here are purely indicative.

6. Waterproofing of any element to be specified by others.

All proprietary products shall be installed in accordance with manufacturers written instructions.
Plant numbers are an indication only and plants should be ordered to suit site areas in

 Plant numbers are an indication only and plants should be ordered to suit site areas in accordance with scheduled plant densities.

9. Any proposed plant substitution shall be agreed with the landscape architect prior to ordering.