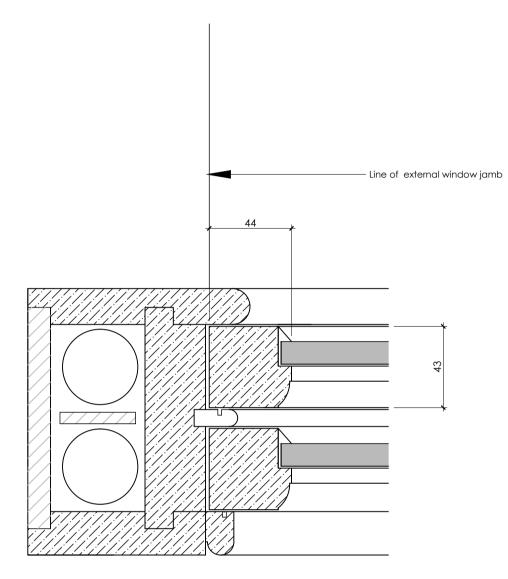

## Horizontal Section 1:2

NOTES

All joinery to be supplied to site fully primed with aluminium oxide primer prior to installation.

Fabrication in Douglas Fir with hardwood cills to all new window frames. ALL timber to be FSC sourced.

Fit with <u>Slimlite Plus 4-5-3 double glazed units</u> installed as manufacturers recommendations.

IRONMONGERY

Client choice: to be confirmed.

Slimlite double glazed sash Details(1:2 scale)

Above: new sash windows to rear elevation (ground floor and first floor RH)