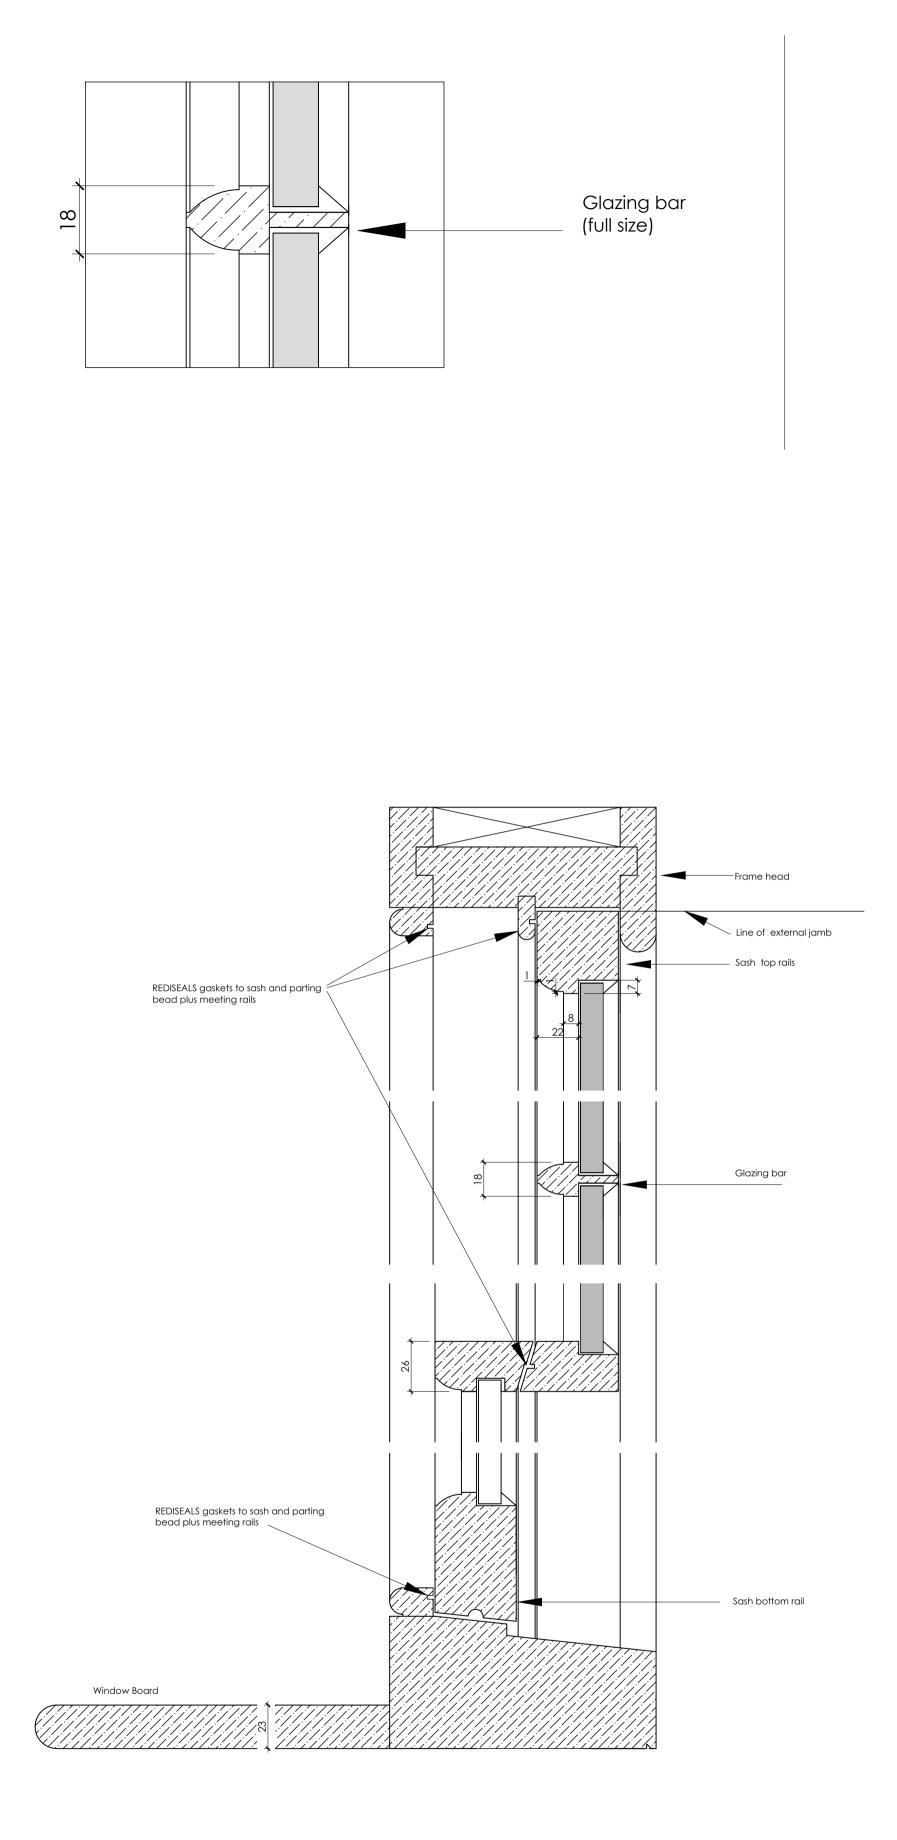

Vertical Section 1:2

## Horizontal Section 1:2

NOTES

All joinery to be supplied to site fully primed with aluminium oxide primer prior to installation.

Fabrication in Douglas Fir with hardwood cills to all new window frames. ALL timber to be FSC sourced.

Fit with <u>Slimlite Plus 4-5-3 double glazed units</u> installed as manufacturers recommendations.

IRONMONGERY

Client choice: to be confirmed.

Slimlite double glazed sash Details(1:2 scale)

Above: new sash windows to rear elevation (ground floor and first floor RH)