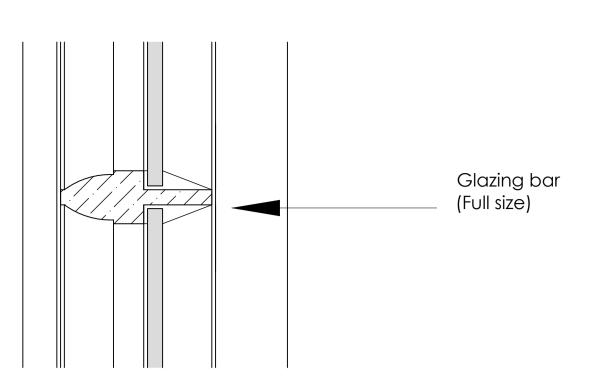

## **Horizontal Section 1:2**

## NOTES

This detail relates to the new FRONT BASEMENT SASH ONLY.

All joinery to be supplied to site fully primed with aluminium oxide primer prior to installation.

Fabrication in Douglas Fir with hardwood cills to all new window frames. ALL timber to be FSC sourced.

Fit with traditional 4mm clear glass bedded in linseed putty installed as manufacturers recommendations.

IRONMONGERY

Client choice: to be confirmed.