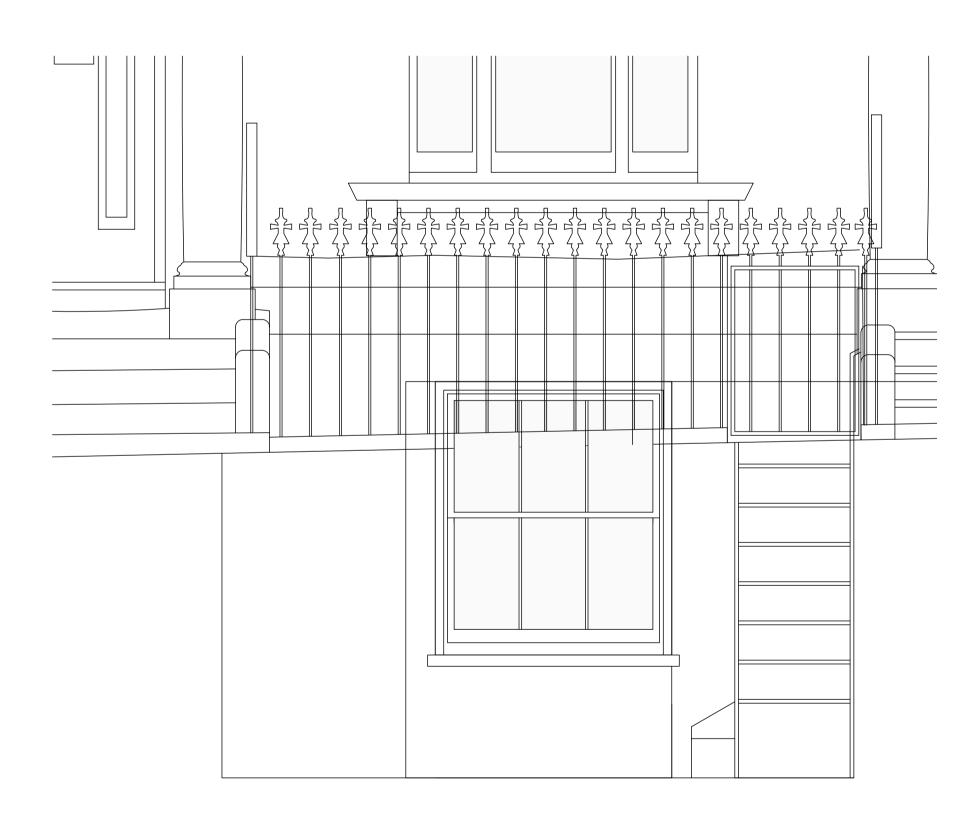

## SASH WINDOW details (1:2 scale)

Above: new sash window to front elevation (basement floor)