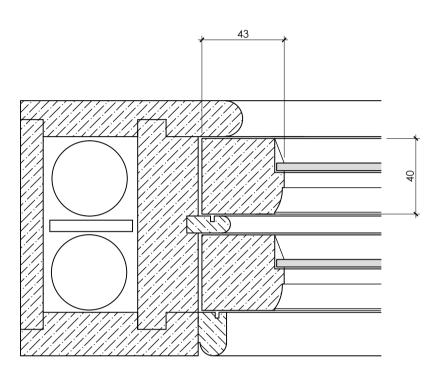

## **Horizontal Section 1:2**

## NOTES

This detail relates to the new FRONT BASEMENT SASH ONLY.

All joinery to be supplied to site fully primed with aluminium oxide primer prior to installation.

Fabrication in Douglas Fir with hardwood cills to all new window frames. ALL timber to be FSC sourced.

Fit with traditional 4mm clear glass bedded in linseed putty installed as manufacturers recommendations.

IRONMONGERY

Client choice: to be confirmed.