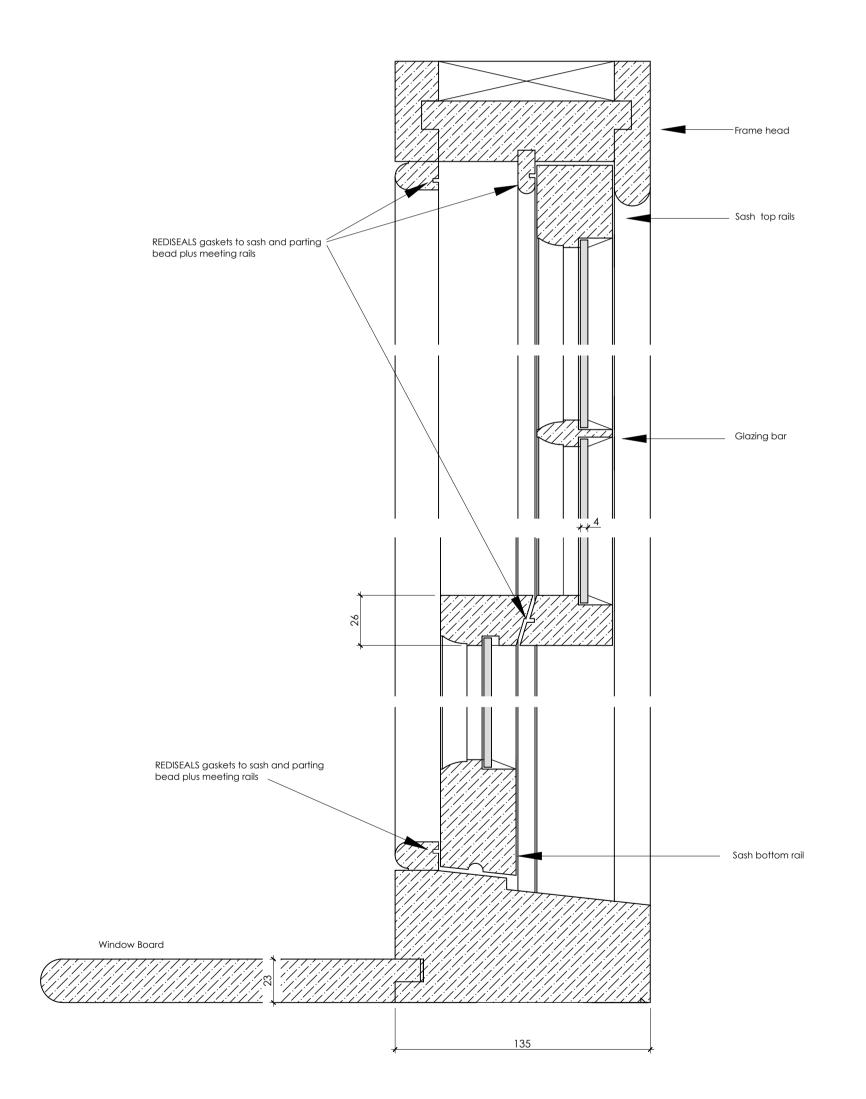

**Vertical Section 1:2** 

## NOTES

This detail relates to the new FRONT BASEMENT SASH ONLY.

All joinery to be supplied to site fully primed with aluminium oxide primer prior to installation.

Fabrication in Douglas Fir with hardwood cills to all new window frames. ALL timber to be FSC sourced.

Fit with traditional 4mm clear glass bedded in linseed putty installed as manufacturers recommendations.

IRONMONGERY

Client choice: to be confirmed.