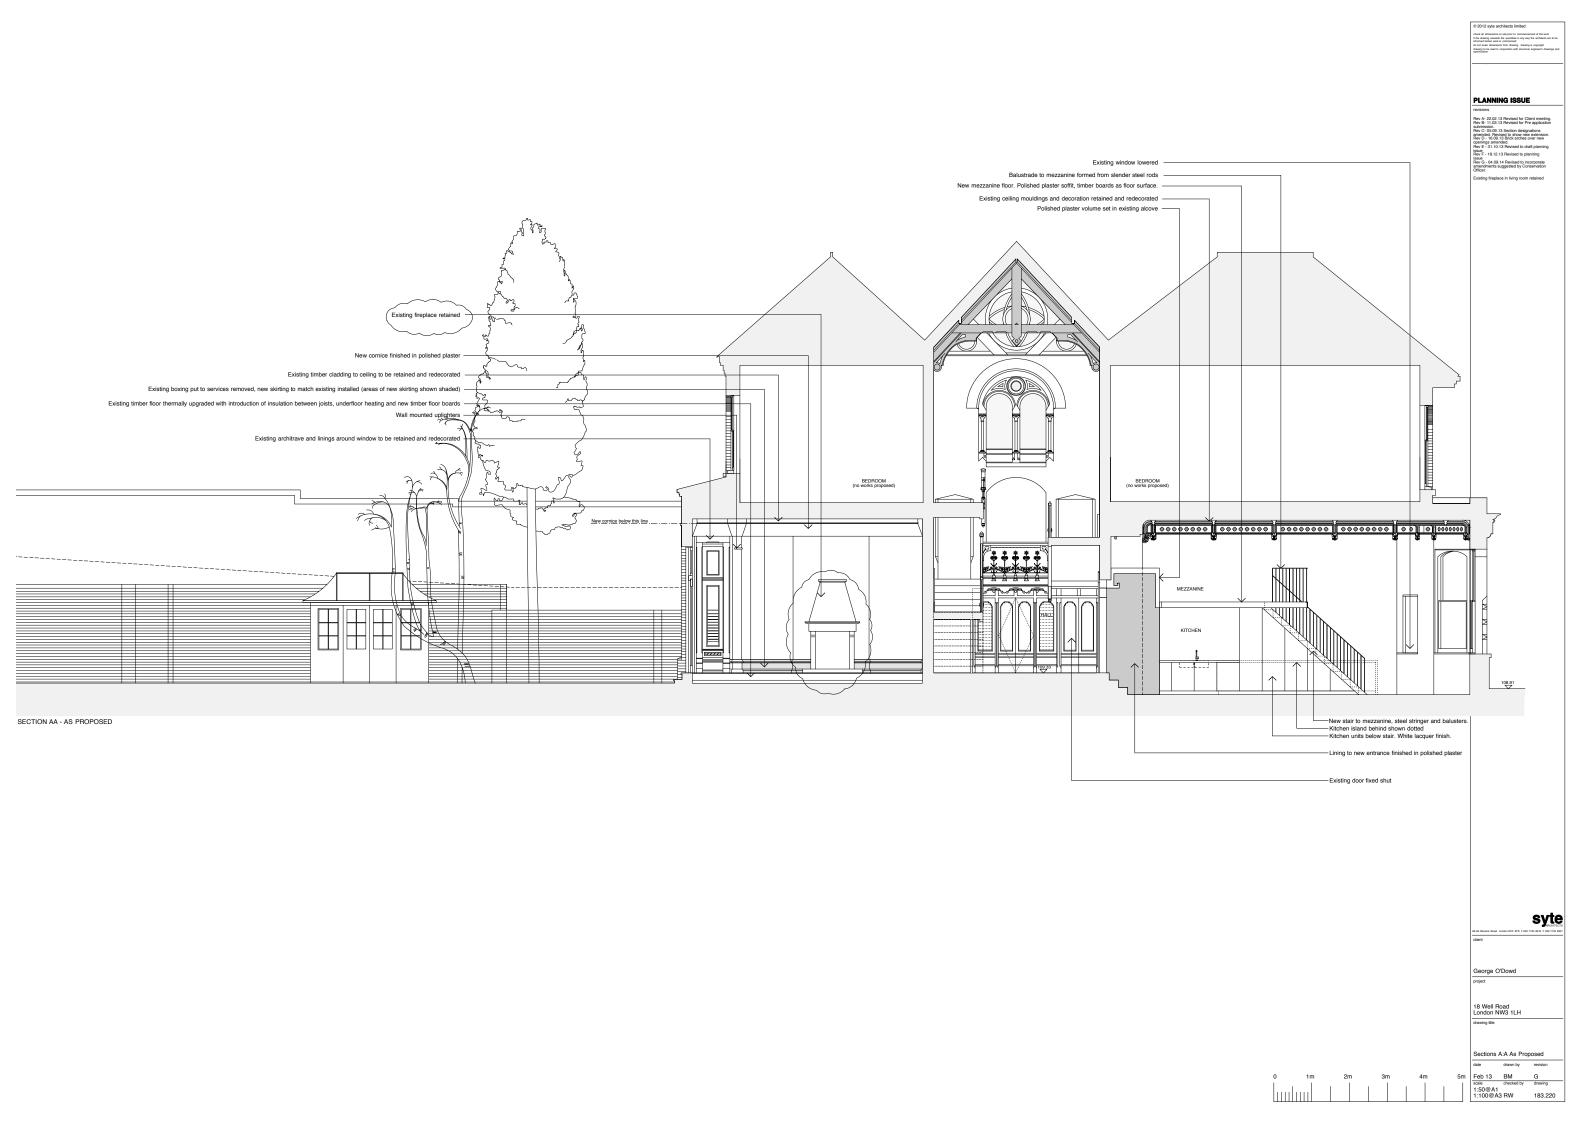

PLANNING ISSUE

revisions
Rev A - 18.12.13 Revised to planning issue
Rev B - 04.09.14 Revised to incorporate amendments suggested by Conservation Officer.

Existing fireplace in half retained in its current position rather than being relocated to living room. Proposed window to existing brick niche omitted

## PLANNING ISSUE

revisions
Rev A - 18.12.13 Revised to planning
issue
Rev B - 04.09.14 Revised to incorporate
amendments suggested by Conservation
Officer.
Fireplace in living room retained

Additional door added to left hand side of bay window (viewed from garden). Door positioned to be symetrical with proposed door on other side of bay window. Two proposed doors to match each other and to replicate architectural adetailing of frames to existing doors in bay.

Internally architrave to match and align with that used on existing door in living room

syte

George O'Dowd

18 Well Road London NW3 1LH drawing title

0 1m 2m 3m 4m 5m Oct 13 BM B scale checked by drawing 1:100@A3 RW 183.225