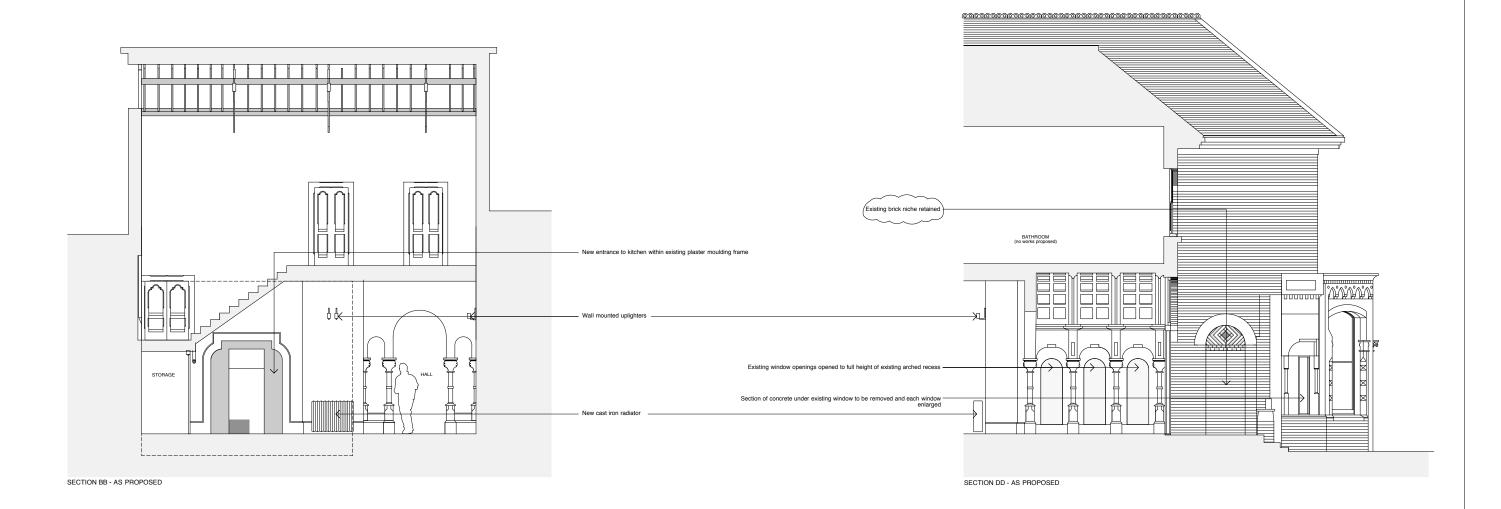

## PLANNING ISSUE

Rev A - 0.5.09.13 Revised to show new extension.

Rev B - 16.09.13 Brick arches over new operatings amended over the state of the state

## syte

George O'Dowd

18 Well Road London NW3 1LH drawing title

Rear elevation As Proposed

0 1m 2m 3m 4m 5m Feb 13 BM E state checked by drawing 1:50@A1 1:100@A3 RW 183.222 183.222

PLANNING ISSUE

revisions
Rev A - 18.12.13 Revised to planning issue
Rev B - 04.09.14 Revised to incorporate amendments suggested by Conservation Officer.

Existing fireplace in half retained in its current position rather than being relocated to living room. Proposed window to existing brick niche omitted