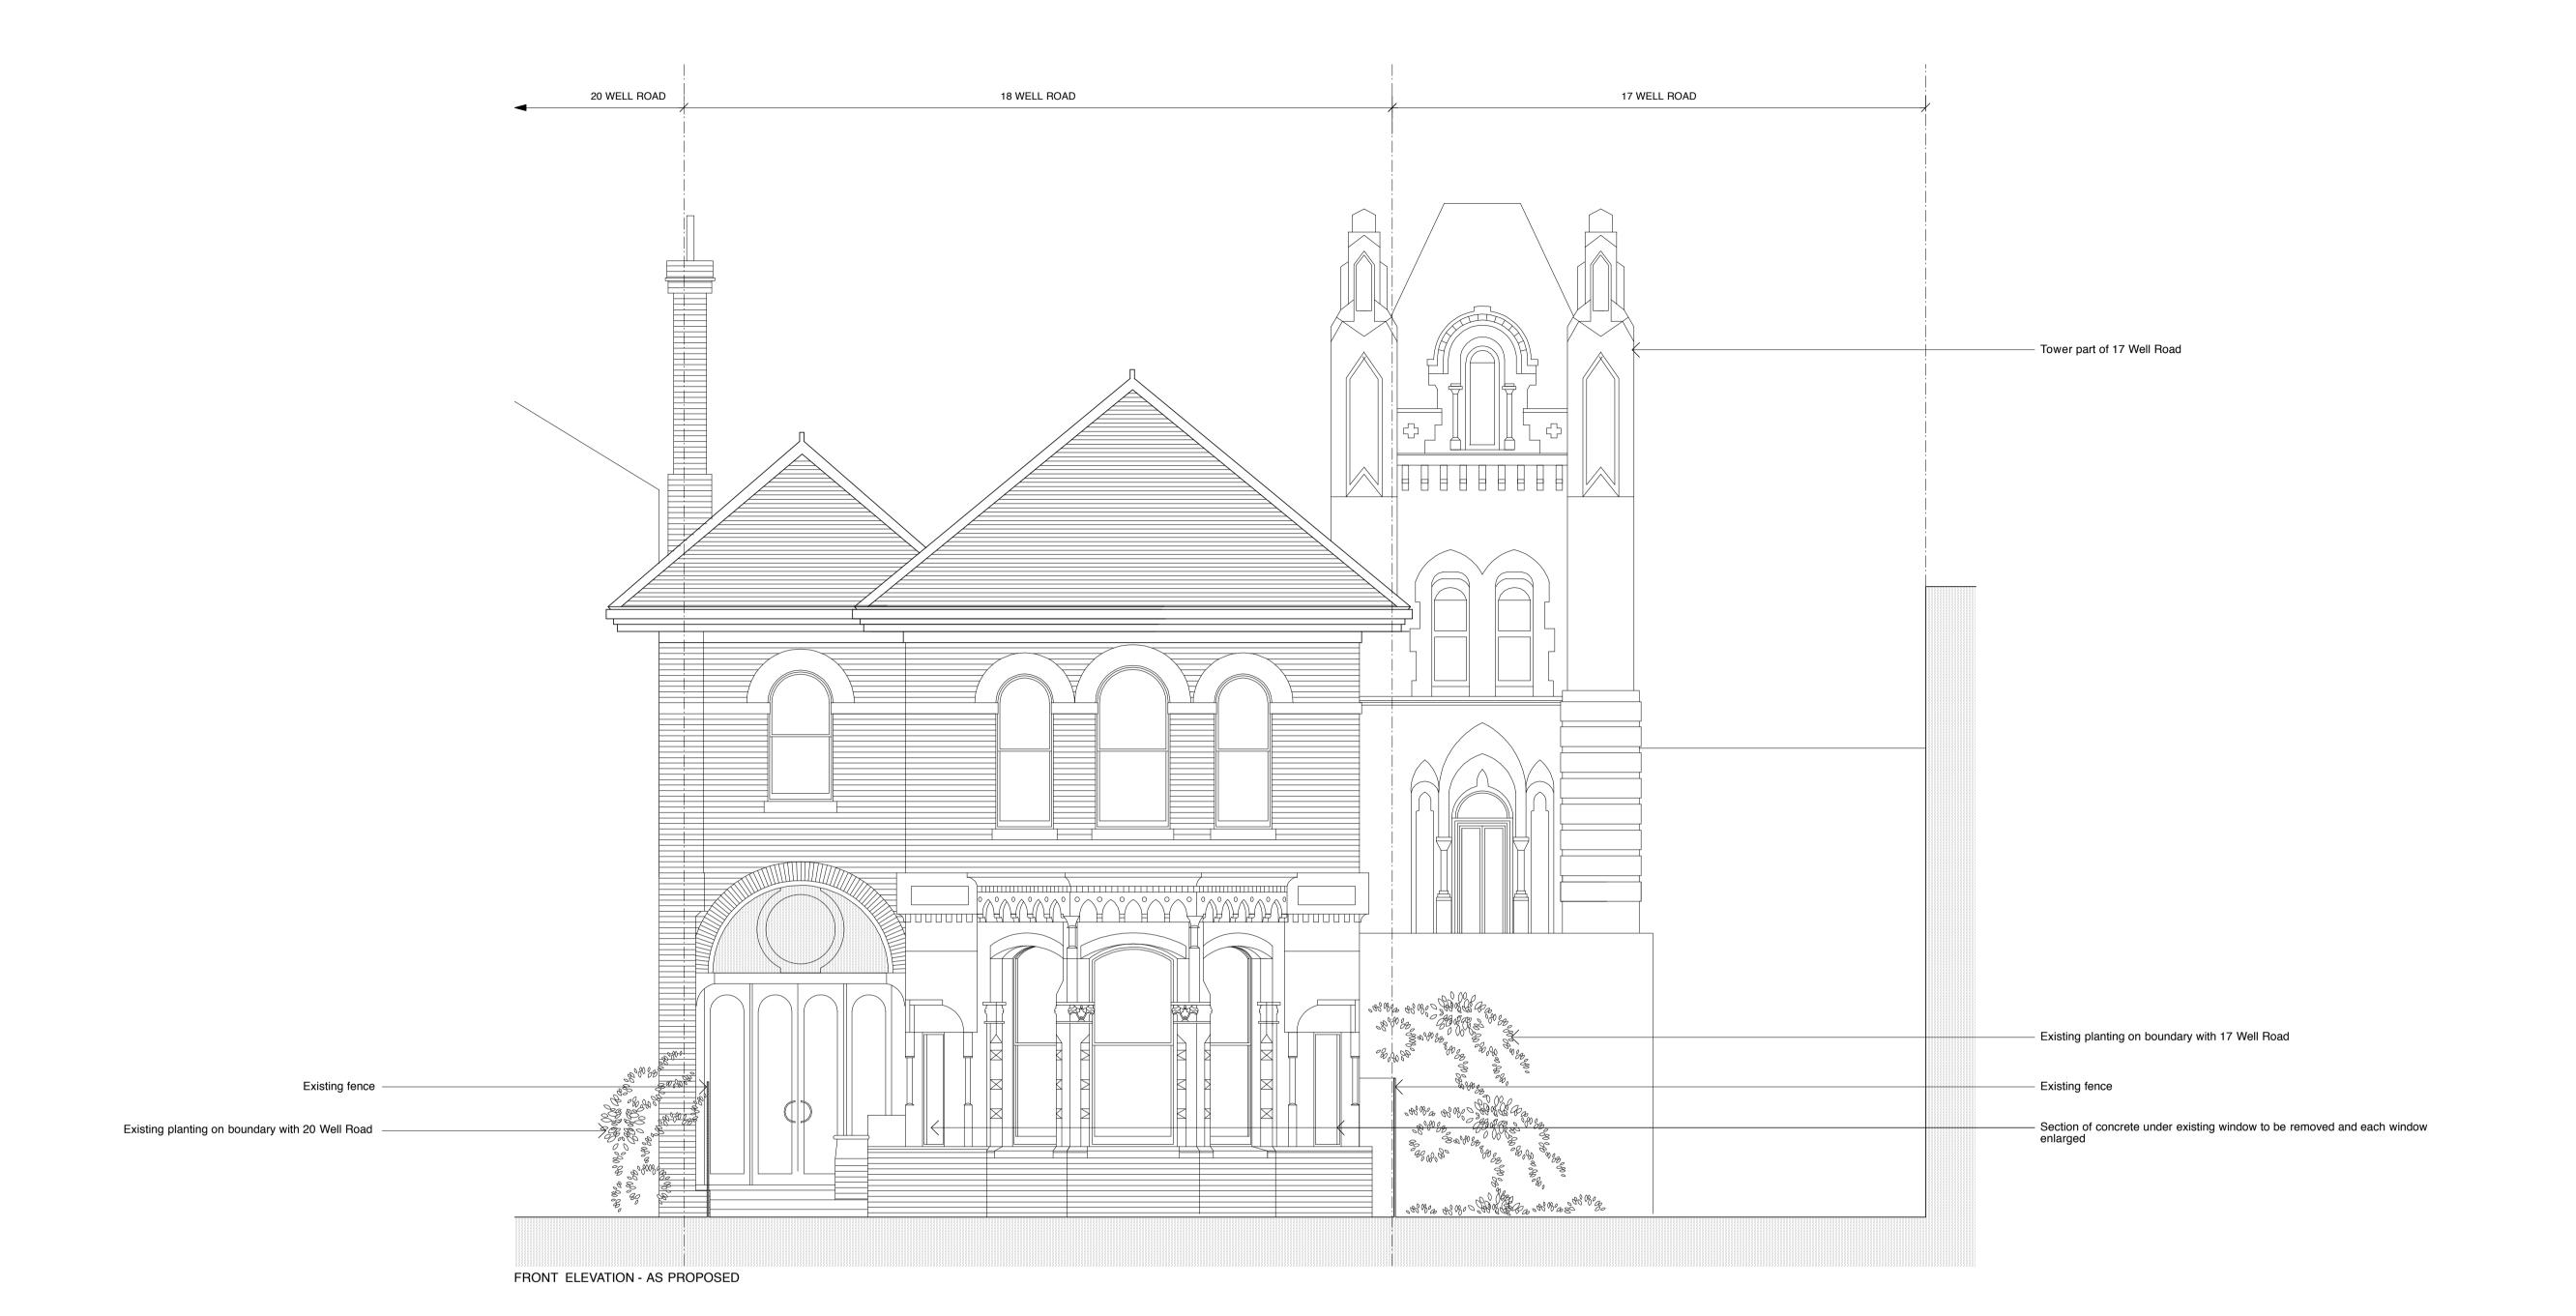

© 2012 syte architects limited

check all dimensions on site prior to commencement of the work if the drawing exceeds the quantities in any way the architects are to be informed before work is commenced or do not scale dimensions form drawing, drawing is copyright drawing to be read in conjunction with structural engineers drawings and specification.

PLANNING ISSUE

Rev A - 31.10.13 Revised to draft planning issue Rev B - 18.12.13 Revised to planning issue

Syte 83-84 Berwick Street London W1F 8TS T 020 7734 8310 F 020 7734 8301

George O'Dowd 18 Well Road London NW3 1LH drawing title

Front Elevation As Proposed

scale checked b 1:50@A1 1:100@A3 RW







## PLANNING ISSUE

Rev A - 0.5.09.13 Revised to show new extension.

Rev B - 16.09.13 Brick arches over new operatings amended over