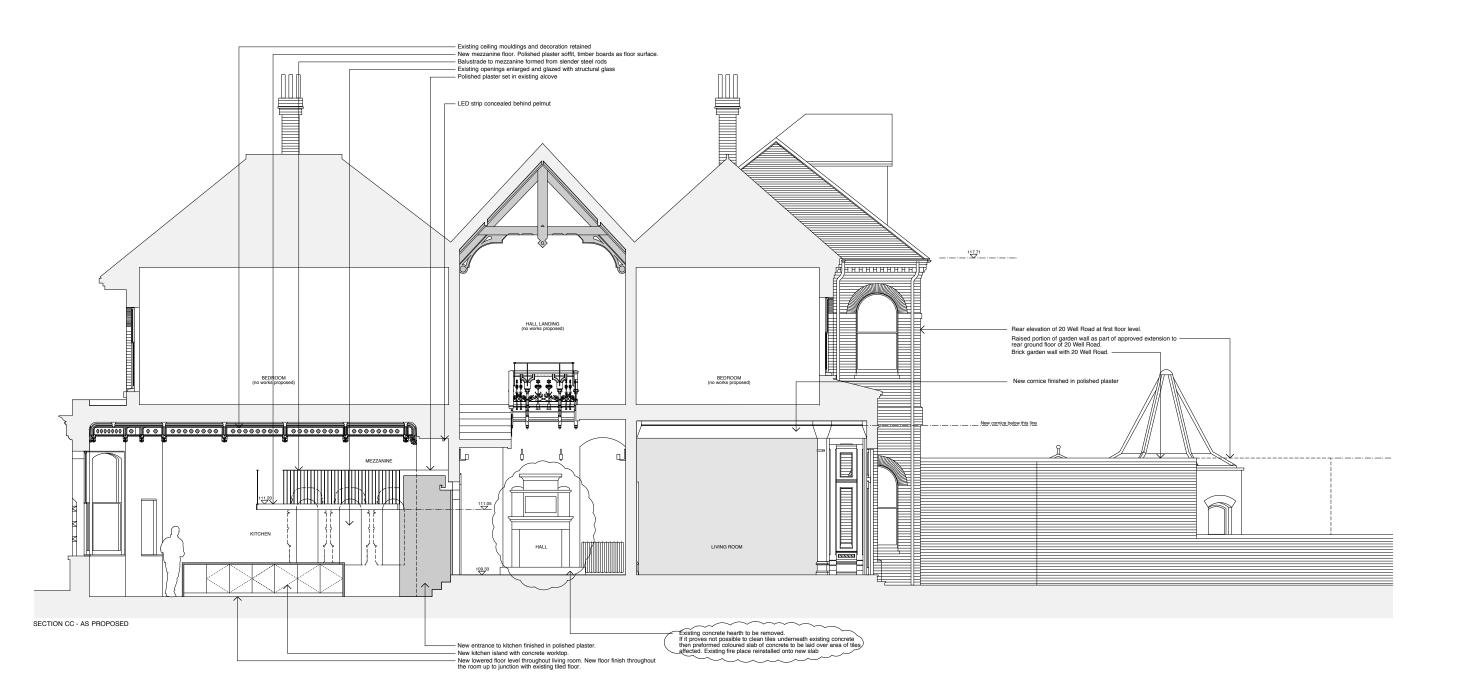

PLANNING ISSUE

revisions
Rev A - 18.12.13 Revised to planning issue
Rev B - 04.09.14 Revised to incorporate amendments suggested by Conservation Officer.

Existing fireplace in half retained in its current position rather than being relocated to living room. Proposed window to existing brick niche omitted

syte

George O'Dowd

18 Well Road London NW3 1LH drawing title

Sections C:C

date drawn by revision

0 1m 2m 3m 4m 5m Saule Checked by drawing 1:150@A1 1:100@A3 RW 183.224