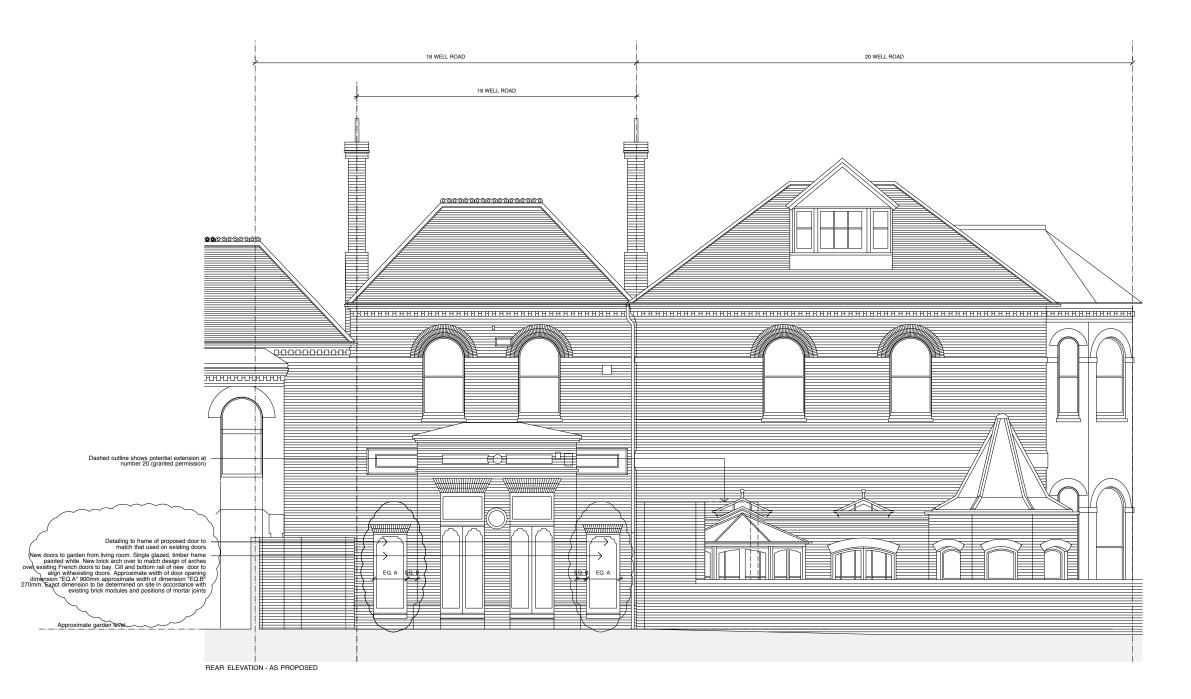

## syte

George O'Dowd

18 Well Road London NW3 1LH drawing title

Rear elevation As Proposed

0 1m 2m 3m 4m 5m Feb 13 BM E state checked by drawing 1:50@A1 1:100@A3 RW 183.222 183.222