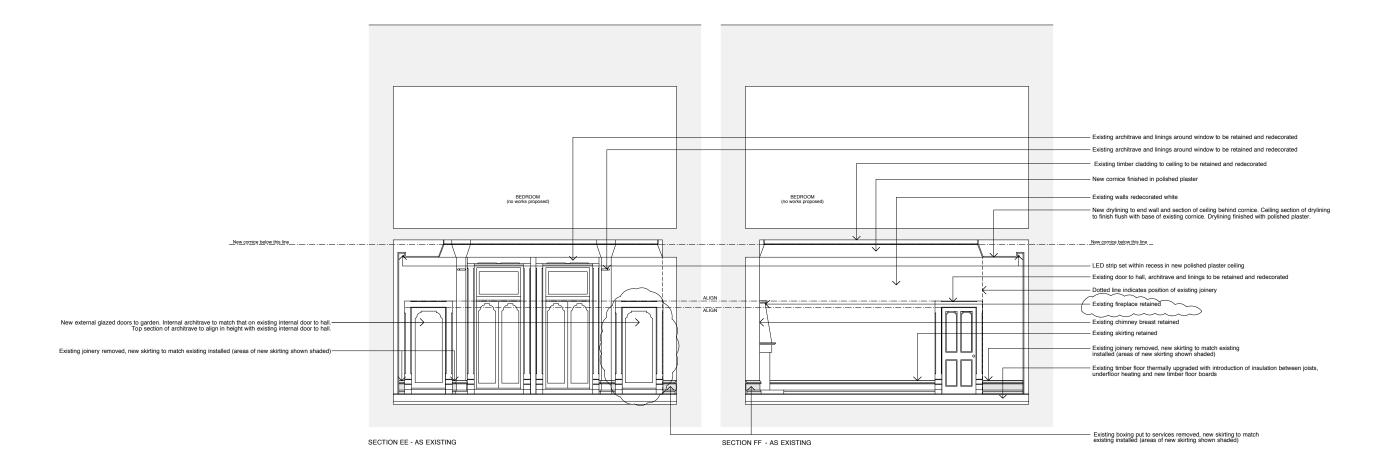

## PLANNING ISSUE

revisions
Rev A - 18.12.13 Revised to planning
issue
Rev B - 04.09.14 Revised to incorporate
amendments suggested by Conservation
Officer.
Fireplace in living room retained

Additional door added to left hand side of bay window (viewed from garden). Door positioned to be symetrical with proposed door on other side of bay window. Two proposed doors to match each other and to replicate architectural adetailing of frames to existing doors in bay.

Internally architrave to match and align with that used on existing door in living room

syte

George O'Dowd

18 Well Road London NW3 1LH drawing title

0 1m 2m 3m 4m 5m Oct 13 BM B scale checked by drawing 1:100@A3 RW 183.225