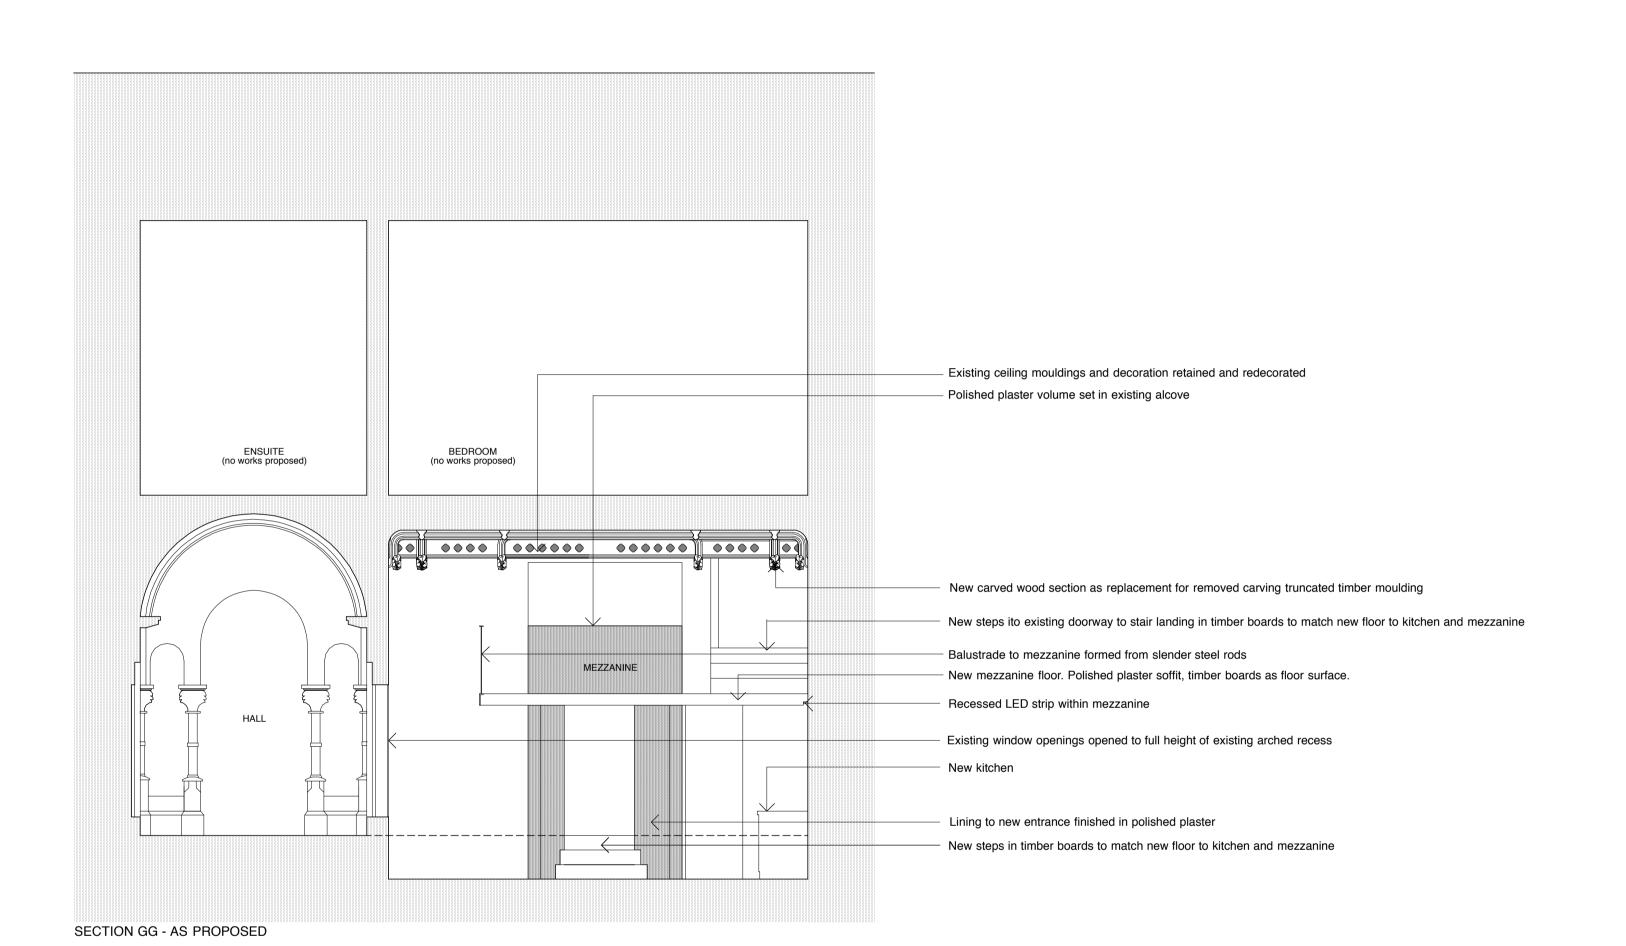

PLANNING ISSUE

revisions Rev A - 18.12.13 Revised to planning issue

Syte
83-84 Berwick Street London W1F 8TS T 020 7734 8310 F 020 7734 8301

George O'Dowd

18 Well Road London NW3 1LH

drawing title

Sections G:G As Proposed

date drawn by revision

 2m
 3m
 4m
 5m
 Oct 13
 BM
 A

 scale
 checked by
 drawing

 1:50@A1
 1:100@A3 RW
 183.226