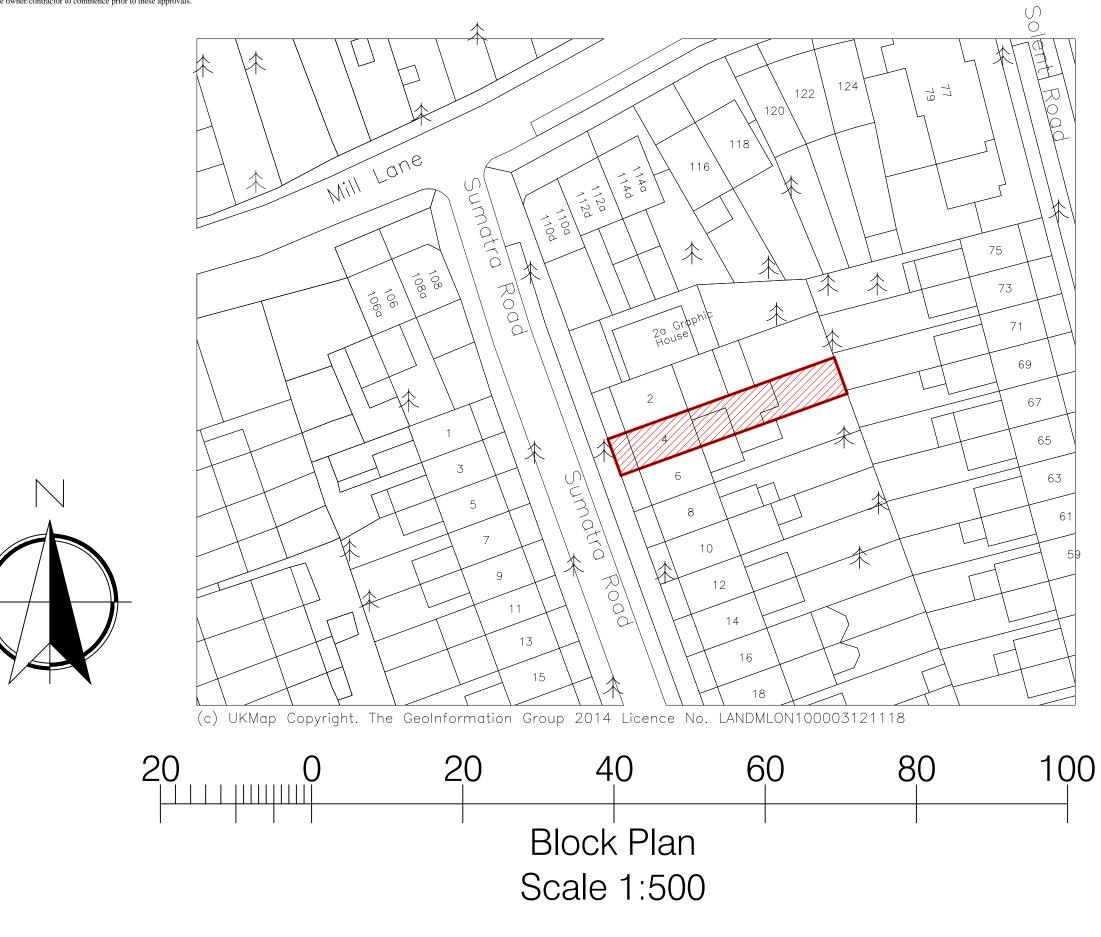

| Legend     | end               |                                           | IMPORTANT GENERAL NOTE                                                                                                                                                                                                                                                                                                                                                                                                                                                                                                                           | Revision | evision Date Descripti | Description | Scale A.C. A.F.O.O. | planning@templesurveyors.co.uk                    | tomplo              |
|------------|-------------------|-------------------------------------------|--------------------------------------------------------------------------------------------------------------------------------------------------------------------------------------------------------------------------------------------------------------------------------------------------------------------------------------------------------------------------------------------------------------------------------------------------------------------------------------------------------------------------------------------------|----------|------------------------|-------------|---------------------|---------------------------------------------------|---------------------|
| Walls Rem  | Removed           | associated Structural details as may be p | The specification is to be read in conjunction with the plans/section details, and other<br>associated Structural details as may be provided.  All work is to be carried out to the Local Authority Planning and Building Regulations Approval,                                                                                                                                                                                                                                                                                                  |          |                        |             | A3 @ 1:500          | DALMEYER ROAD, LONDON NW10 2XA Tel: 0208 459 5686 | Chartered Surveyors |
| New Walls  | alls              |                                           | All work is to be carrier out to the Local Aumonity Planning and Bulliang Hegulations Approval, and the Codes of Practice and British Standards as necessary.  All dimensions, levels, sizes, positions and locations of particulars as indicated on drawings are to be verified by the appointed Contractor on site prior to engaging in works. Any discrepancies must be reported to the Architect/Surveyor/Engineer or responsible person/s immediately.  The Contractor is responsible for ensuring compliance with the CDM Regulations, and |          |                        |             | 1st                 |                                                   |                     |
| Existing W | y Walls to Remian |                                           |                                                                                                                                                                                                                                                                                                                                                                                                                                                                                                                                                  |          |                        |             | Sep-14              | Site Address 4 Sumatra Road                       | Block Plan          |
| Roof S     | ructure           |                                           |                                                                                                                                                                                                                                                                                                                                                                                                                                                                                                                                                  |          |                        |             | Drawn By            |                                                   |                     |
| Sound Sep  | Seperating Walls  |                                           | appropriate Health & Safety on site precautions.  The Client/Building Owner must obtain any necessary PARTY WALL AGREEMENTS, prior to                                                                                                                                                                                                                                                                                                                                                                                                            |          |                        |             | AP                  | LONDON                                            | Drawing Number      |
| Boundary   | ary —             |                                           | engaging in the works on site.                                                                                                                                                                                                                                                                                                                                                                                                                                                                                                                   |          |                        |             | /\l                 | NW6 1PU                                           | SR4-2005            |