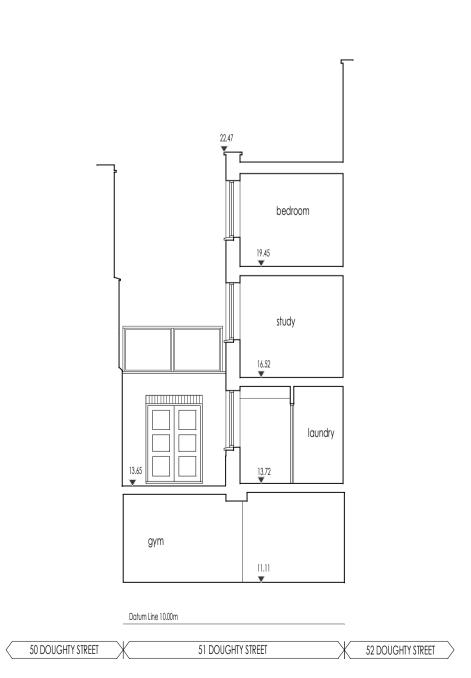

51 DOUGHTY STREET

52 DOUGHTY STREET

Datum Line 10.00m

50 DOUGHTY STREET

SOUTH WEST ELEVATION

NORTH EAST (ground floor courtyard) ELEVATION

SOUTH WEST ( ground floor courtyard) ELEVATION

## PLANNING

PROPOSED EXTENSION AND ALTERATIONS, 51 DOUGHTY STREET, LONDON, WC1N 2JS

drawing title
EXISTING ELEVATIONS client name MRS M. DOYLE

first issued drawn scale
SEPTEMBER 2014 TS 1:100 @ A1

job/drawing no/revision 13111 - SU11 -The Studio, 70 Church Road, Wheatley, Oxford, OX33 1LZ 01865 873936 | info@andersonorr.com | www.andersonorr.com