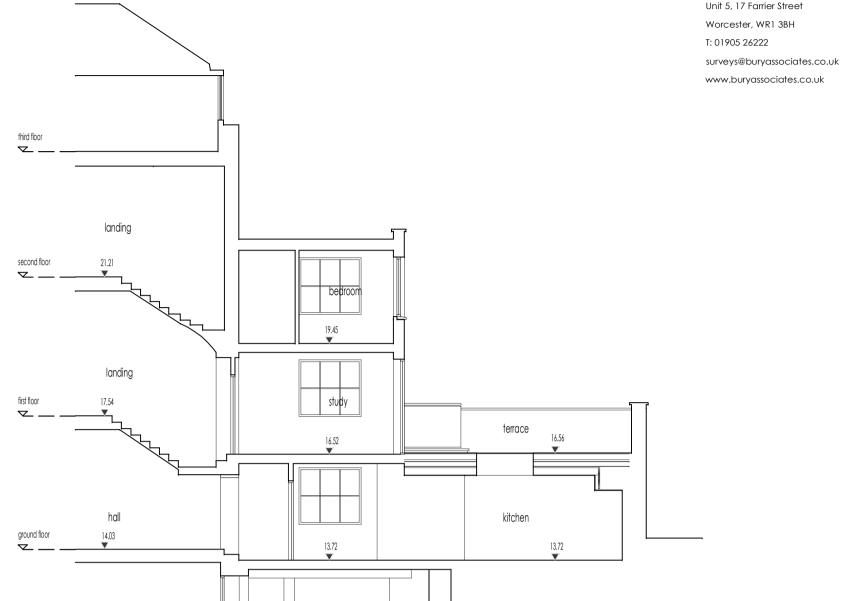

this survey plan is based on survey drawings prepared by: BURY ASSOCIATES Unit 5, 17 Farrier Street

Worcester, WR1 3BH T: 01905 26222

NORTH WEST (internal) ELEVATION

Datum Line 10.00m

NORTH WEST (courtyard) ELEVATION

## PLANNING

PROPOSED EXTENSION AND ALTERATIONS, 51 DOUGHTY STREET, LONDON, WC1N 2JS

drawing title
EXISTING ELEVATIONS client name MRS M. DOYLE

first issued drawn scale
SEPTEMBER 2014 TS 1:100 @ A1

job/drawing no/revision 13111 - SU11 -The Studio, 70 Church Road, Wheatley, Oxford, OX33 1LZ 01865 873936 | info@andersonorr.com | www.andersonorr.com