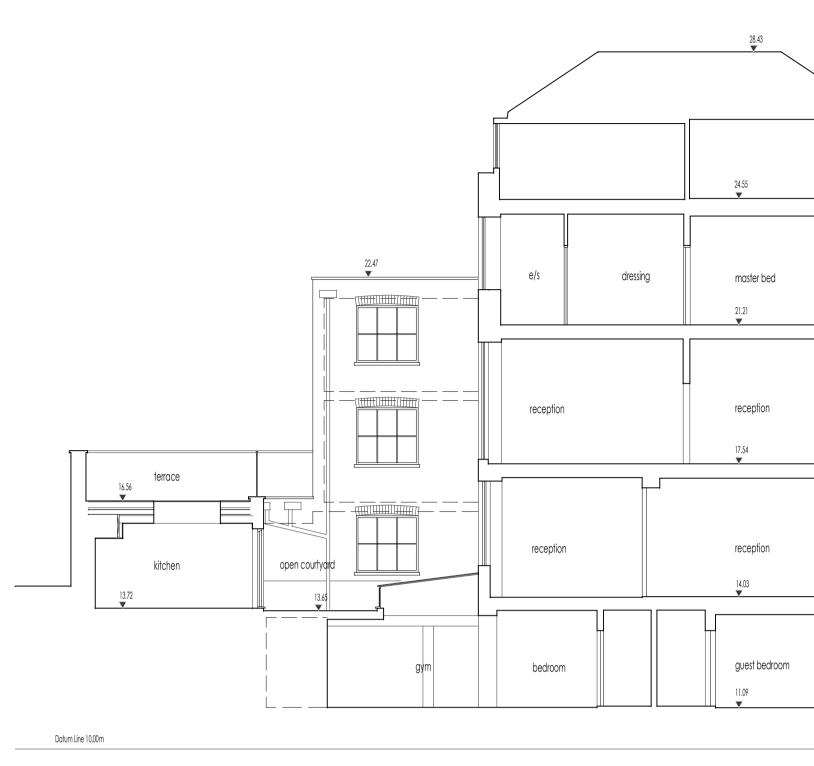

this survey plan is based on survey drawings prepared by: BURY ASSOCIATES Unit 5, 17 Farrier Street

Worcester, WR1 3BH T: 01905 26222

NORTH WEST (internal) ELEVATION

Datum Line 10.00m

NORTH WEST (courtyard) ELEVATION

## PLANNING

PROPOSED EXTENSION AND ALTERATIONS, 51 DOUGHTY STREET, LONDON, WC1N 2JS

drawing title
EXISTING ELEVATIONS client name MRS M. DOYLE

first issued drawn scale
SEPTEMBER 2014 TS 1:100 @ A1

job/drawing no/revision 13111 - SU11 -The Studio, 70 Church Road, Wheatley, Oxford, OX33 1LZ 01865 873936 | info@andersonorr.com | www.andersonorr.com