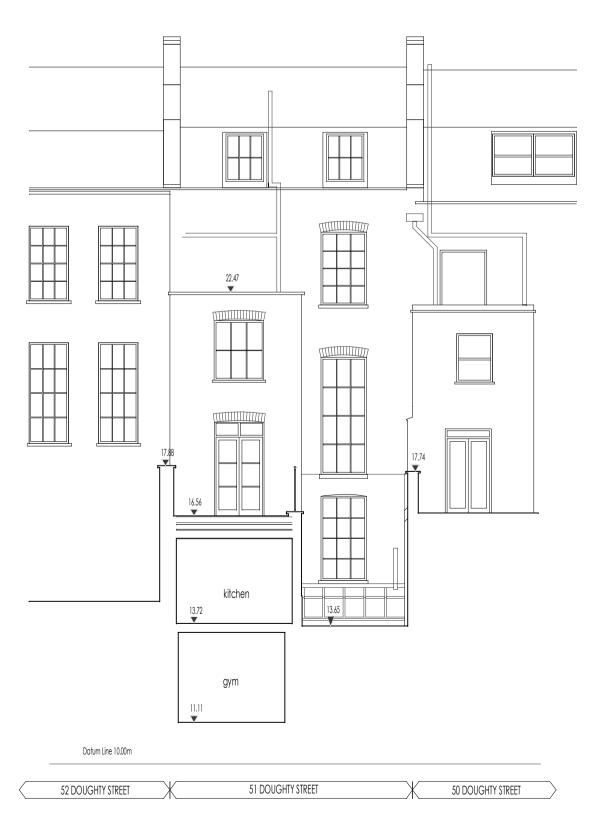

51 DOUGHTY STREET

52 DOUGHTY STREET

Datum Line 10.00m

50 DOUGHTY STREET

SOUTH WEST ELEVATION

NORTH EAST (ground floor courtyard) ELEVATION

SOUTH WEST ( ground floor courtyard) ELEVATION

## PLANNING

PROPOSED EXTENSION AND ALTERATIONS, 51 DOUGHTY STREET, LONDON, WC1N 2JS

drawing title
EXISTING ELEVATIONS client name MRS M. DOYLE

first issued drawn scale
SEPTEMBER 2014 TS 1:100 @ A1

job/drawing no/revision 13111 - SU11 -The Studio, 70 Church Road, Wheatley, Oxford, OX33 1LZ 01865 873936 | info@andersonorr.com | www.andersonorr.com