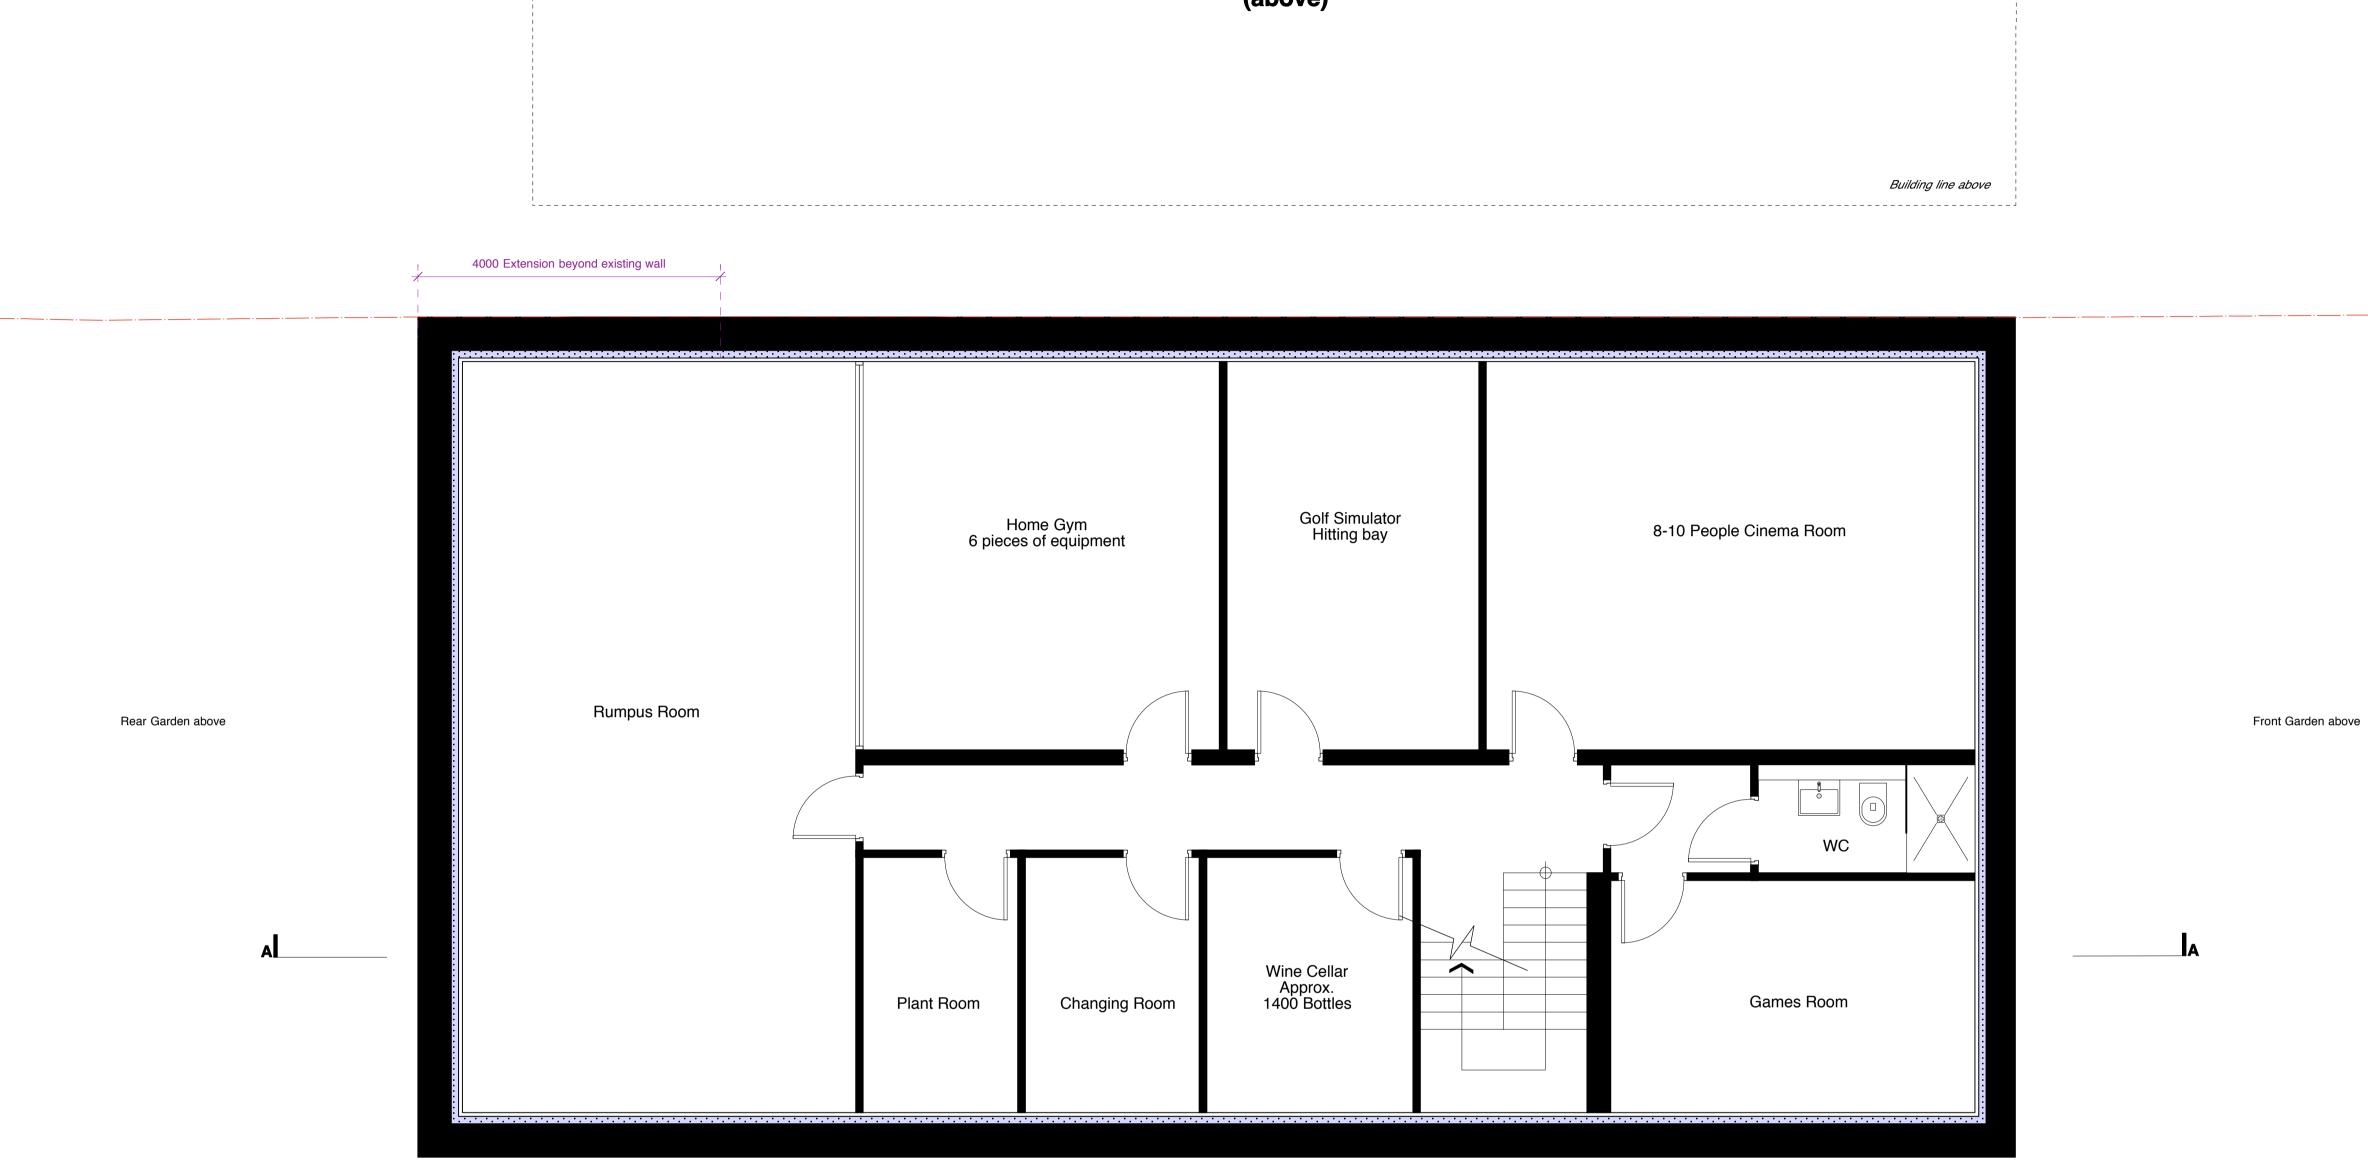

## **PROPOSED BASEMENT PLAN**

## No. 19 Wadham Gardens (above)

Building line above

No. 15 Wadham Gardens (above)

# S AMGARDEN (ABOVE) I Δ

-----

| rev. date                                                                                                                                                                                                                                                                                                                                                                                                                                                                                                                 | notes                                      |                  |                            |  |  |
|---------------------------------------------------------------------------------------------------------------------------------------------------------------------------------------------------------------------------------------------------------------------------------------------------------------------------------------------------------------------------------------------------------------------------------------------------------------------------------------------------------------------------|--------------------------------------------|------------------|----------------------------|--|--|
| gpo                                                                                                                                                                                                                                                                                                                                                                                                                                                                                                                       | <b>Spad</b> architecture & interior design |                  |                            |  |  |
| CLIENT                                                                                                                                                                                                                                                                                                                                                                                                                                                                                                                    | CLIENT WHITEHALL PARK                      |                  |                            |  |  |
| PROJECT<br>17 WADHAM GARDENS<br>LONDON<br>NW3 3DN                                                                                                                                                                                                                                                                                                                                                                                                                                                                         |                                            |                  |                            |  |  |
| TITLE                                                                                                                                                                                                                                                                                                                                                                                                                                                                                                                     |                                            |                  |                            |  |  |
| PROPOSED BASEMENT PLAN                                                                                                                                                                                                                                                                                                                                                                                                                                                                                                    |                                            |                  |                            |  |  |
| DWG NO                                                                                                                                                                                                                                                                                                                                                                                                                                                                                                                    | DWG NO 462-PD.14 REV                       |                  |                            |  |  |
| DRAWN BY                                                                                                                                                                                                                                                                                                                                                                                                                                                                                                                  | НВ                                         | SCALE 1:50       | 0@A1                       |  |  |
| CHECKED BY                                                                                                                                                                                                                                                                                                                                                                                                                                                                                                                |                                            | DATE<br>Septembe | er 2014                    |  |  |
| T:020 7549 2133Unit 1F:020 7549 21449a Dallington StreetE:info@gpadltd.comClerkenwellW:www.gpadltd.comLondon EC1V OBQ                                                                                                                                                                                                                                                                                                                                                                                                     |                                            |                  | gton Street<br>Clerkenwell |  |  |
| This drawing is the copyright of <b>gpad ltd</b> . Not to be reproduced, retained or disclosed to<br>any unauthorised person either wholly or in part without written permission.<br>Do not scale of this drawing. All indicated dimensions to be checked and verified on site<br>by the contractor before commencement of any fabrication drawings or work<br>whatsoever on site. Report any discrepancies to the Architect immediately.<br>Drawings to be read in conjunction with relevant drawings and specification. |                                            |                  |                            |  |  |
| FILE NAME                                                                                                                                                                                                                                                                                                                                                                                                                                                                                                                 |                                            | PRINT SIZE       | A1                         |  |  |