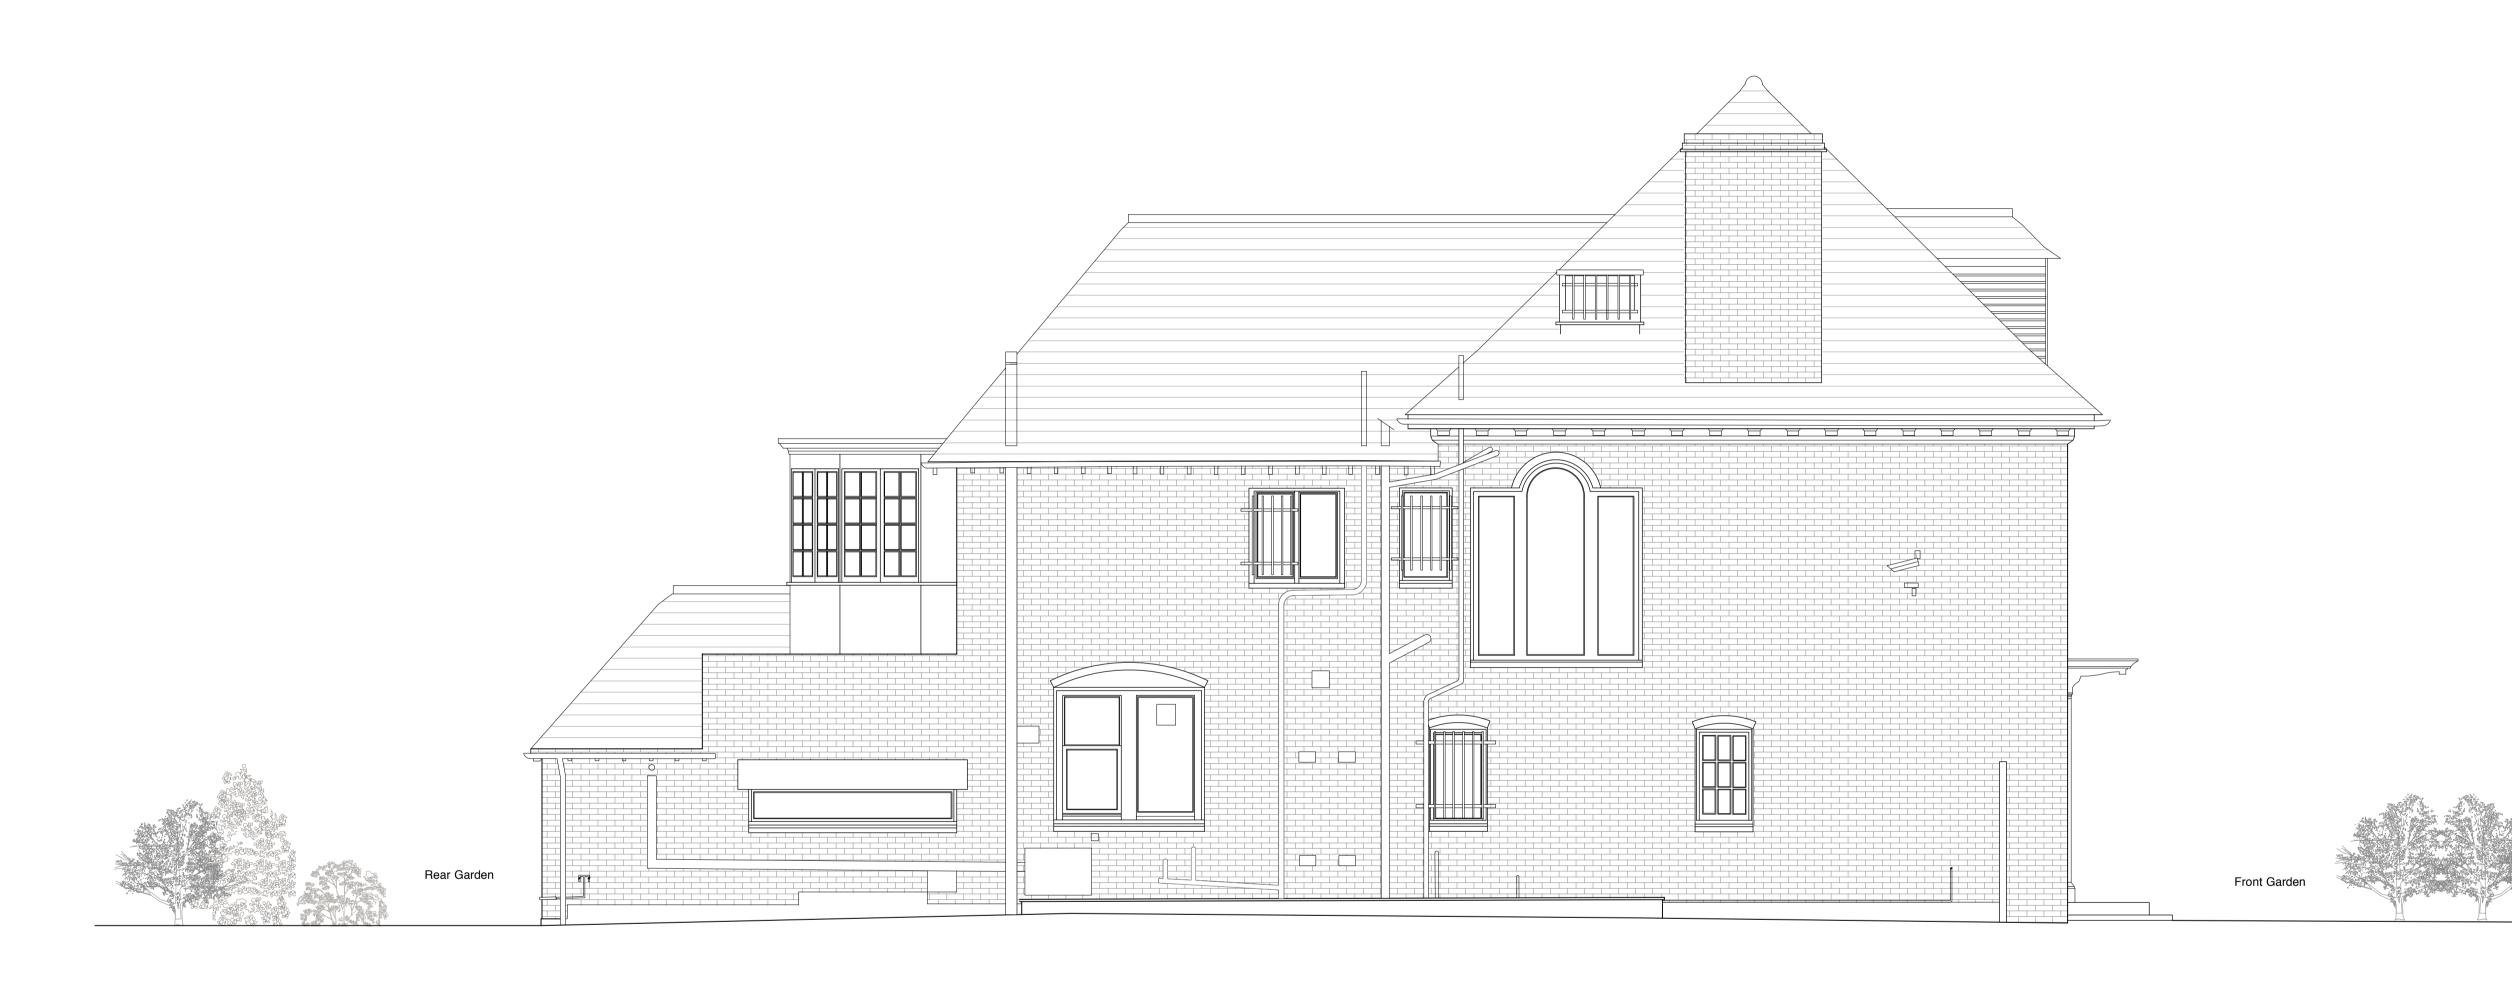

### **PROPOSED LEFT SIDE ELEVATION**

0 1m 2m 3m 4m 5m

17 Wadham Gardens

-APPLICATION SITE-

### WADHAM GARDENS

| rev.                                                                                                                                                                                                                                                                                                                                                                                                                                                                                                                     | date                                       | notes |                             |         |  |
|--------------------------------------------------------------------------------------------------------------------------------------------------------------------------------------------------------------------------------------------------------------------------------------------------------------------------------------------------------------------------------------------------------------------------------------------------------------------------------------------------------------------------|--------------------------------------------|-------|-----------------------------|---------|--|
| U                                                                                                                                                                                                                                                                                                                                                                                                                                                                                                                        | <b>Spad</b> architecture & interior design |       |                             |         |  |
| CLIENT                                                                                                                                                                                                                                                                                                                                                                                                                                                                                                                   | CLIENT WHITEHALL PARK                      |       |                             |         |  |
| PROJECT<br>17 WADHAM GARDENS<br>LONDON<br>NW3 3DN                                                                                                                                                                                                                                                                                                                                                                                                                                                                        |                                            |       |                             |         |  |
| TITLE                                                                                                                                                                                                                                                                                                                                                                                                                                                                                                                    |                                            |       |                             |         |  |
| PROPOSED LEFT SIDE ELEVATION                                                                                                                                                                                                                                                                                                                                                                                                                                                                                             |                                            |       |                             |         |  |
| DWGN                                                                                                                                                                                                                                                                                                                                                                                                                                                                                                                     | 10                                         | 462-  | PD.21                       | REV     |  |
| DRAWN                                                                                                                                                                                                                                                                                                                                                                                                                                                                                                                    | n By                                       | НВ    | SCALE 1:5                   | 0@A1    |  |
| CHECK                                                                                                                                                                                                                                                                                                                                                                                                                                                                                                                    | ed by                                      |       | DATE<br>Septemb             | er 2014 |  |
| T:02075492133Unit 1F:020754921449a Dallington StreetE:info@gpadltd.comClerkenwellW:www.gpadltd.comLondon EC1V OBQ                                                                                                                                                                                                                                                                                                                                                                                                        |                                            |       | ngton Street<br>Clerkenwell |         |  |
| This drawing is the copyright of <b>gpad ltd.</b> Not to be reproduced, retained or disclosed to<br>any unauthorised person either wholly or in part without written permission.<br>Do not scale of this drawing. All indicated dimensions to be checked and verified on site<br>by the contractor before commencement of any fabrication drawings or work<br>whatsoever on site. Report any discrepancies to the Architect immediately.<br>Drawings to be read in conjunction with relevant drawings and specification. |                                            |       |                             |         |  |
| FILE NA                                                                                                                                                                                                                                                                                                                                                                                                                                                                                                                  | ME                                         |       | PRINT SIZE                  | A1      |  |