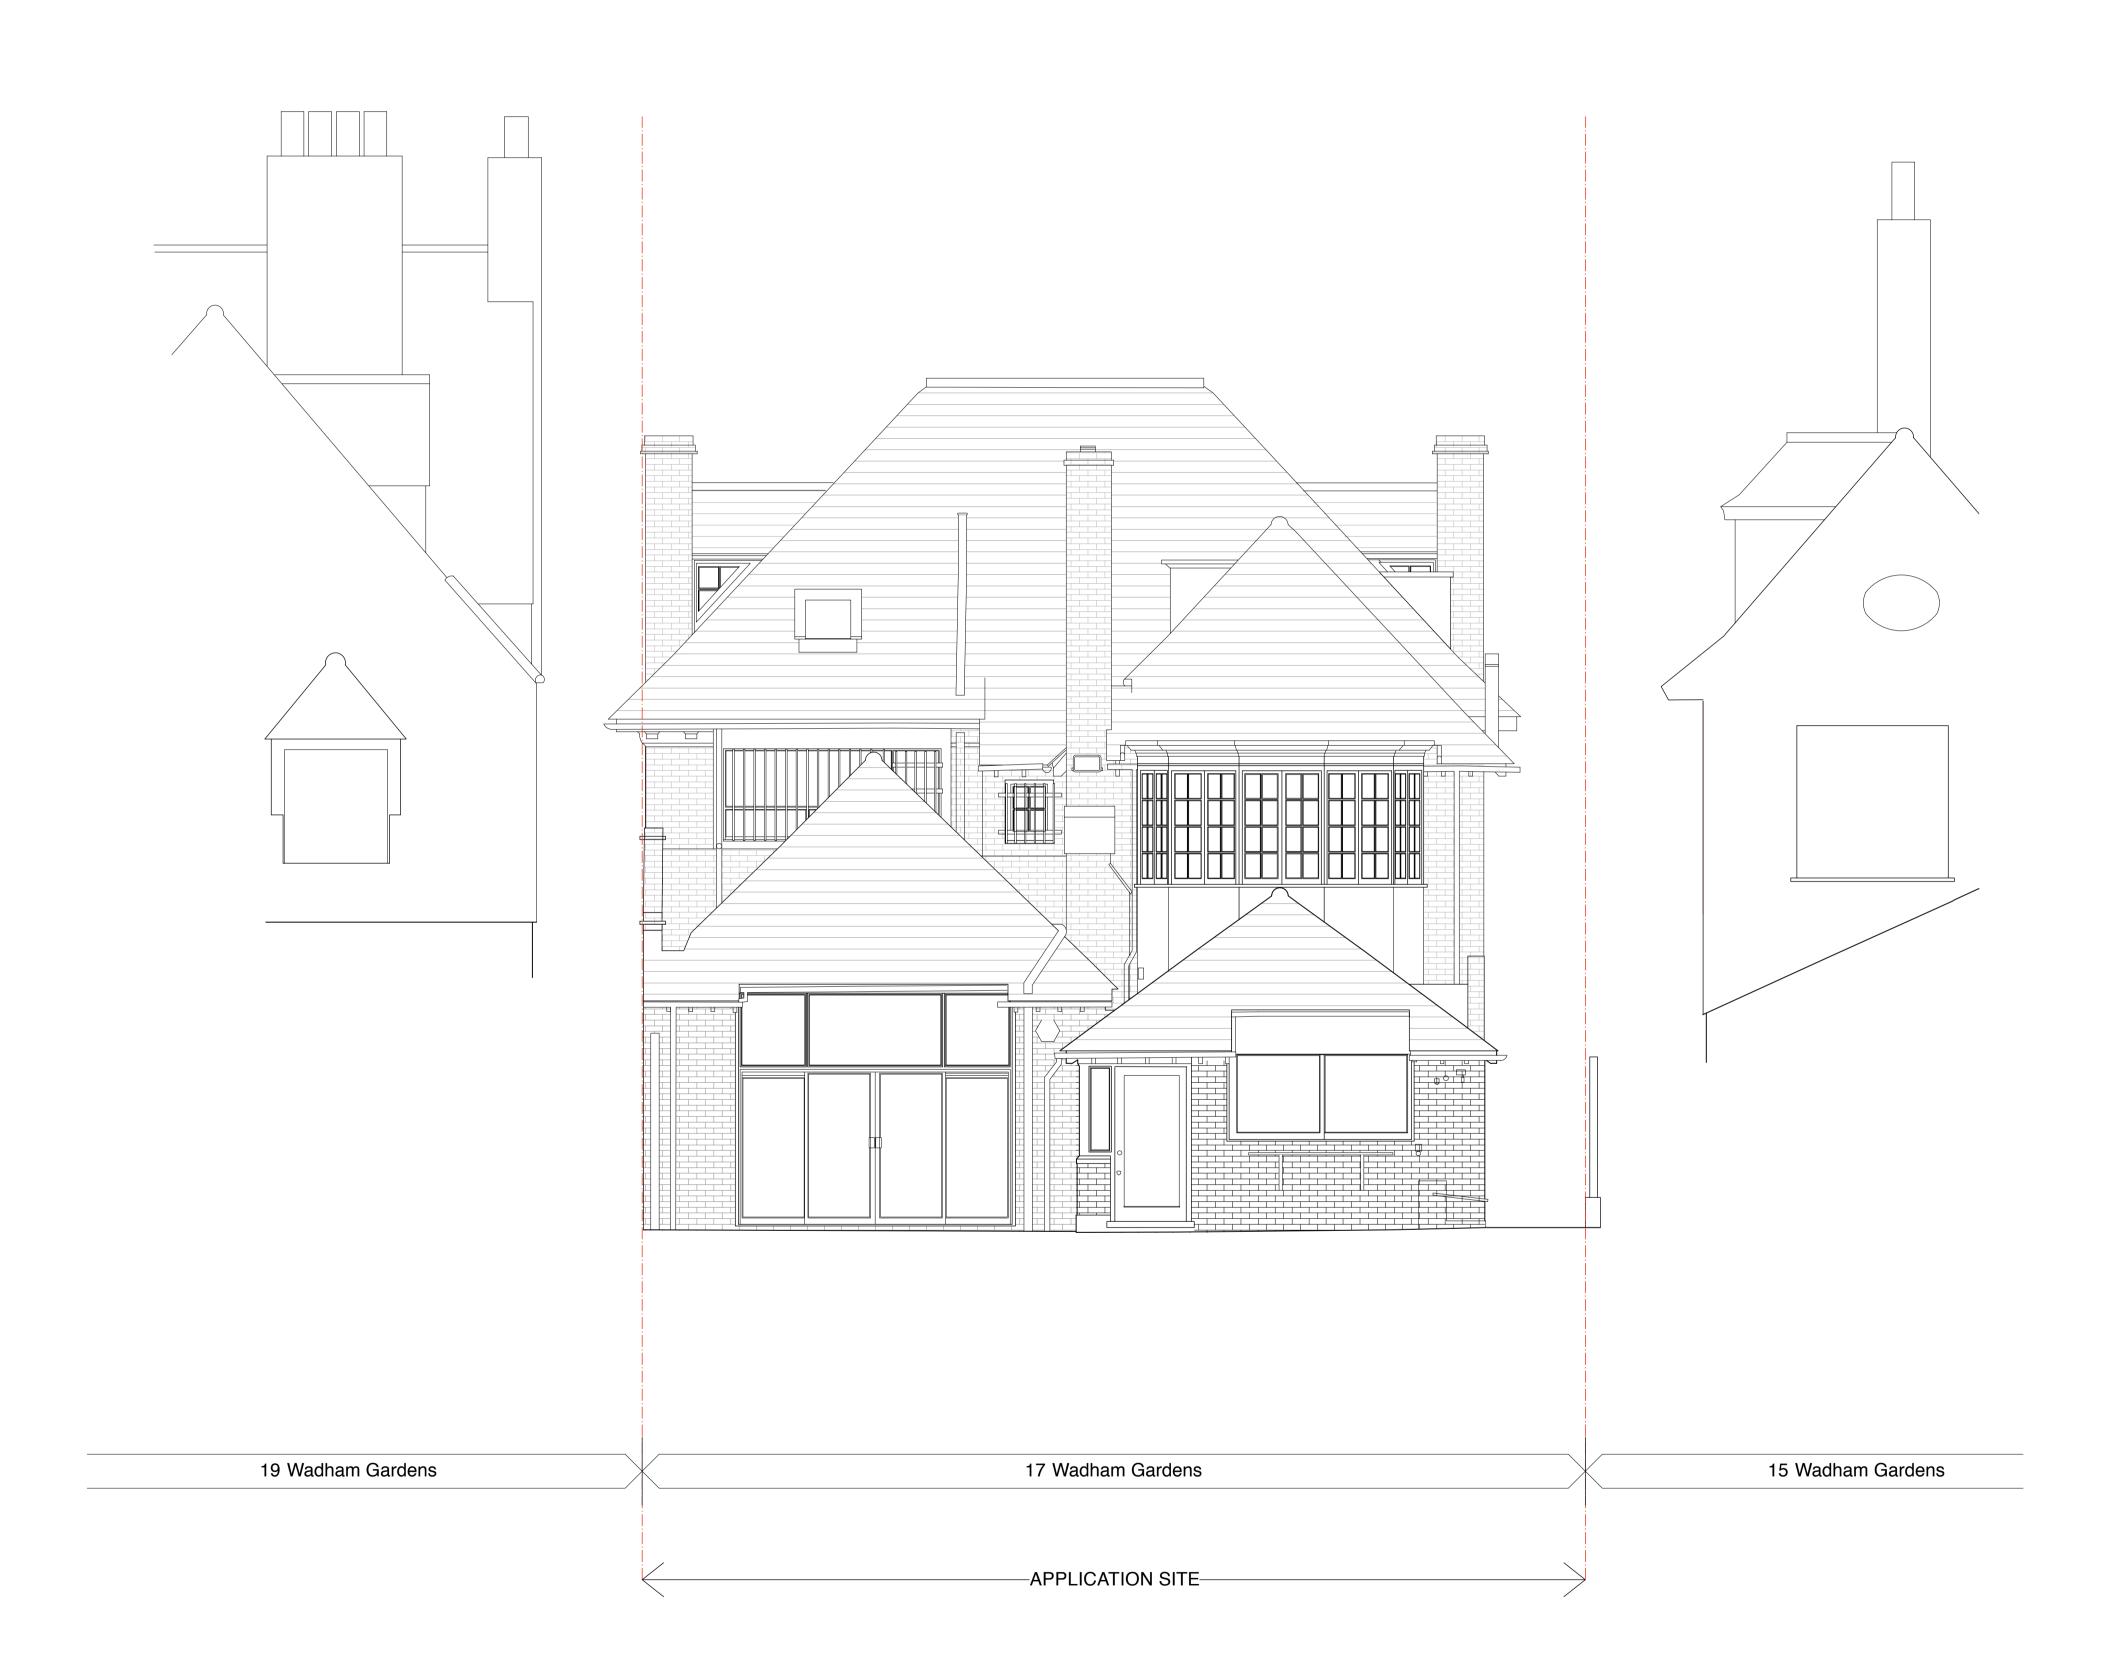

## **PROPOSED REAR ELEVATION**

0 1m 2m 3m 4m 5m

| rev.                                                                                                                                                                                                                                                                                                                                                                                                                                                                                                                      | date                                      | notes |                         |               |      |         |
|---------------------------------------------------------------------------------------------------------------------------------------------------------------------------------------------------------------------------------------------------------------------------------------------------------------------------------------------------------------------------------------------------------------------------------------------------------------------------------------------------------------------------|-------------------------------------------|-------|-------------------------|---------------|------|---------|
| G                                                                                                                                                                                                                                                                                                                                                                                                                                                                                                                         | <b>ppd</b> architecture & interior design |       |                         |               |      |         |
| CLIENT                                                                                                                                                                                                                                                                                                                                                                                                                                                                                                                    | ,                                         | WHITE | HALI                    | . <b>PA</b> I | RK   |         |
| PROJECT<br>17 WADHAM GARDENS<br>LONDON<br>NW3 3DN                                                                                                                                                                                                                                                                                                                                                                                                                                                                         |                                           |       |                         |               |      |         |
| TITLE                                                                                                                                                                                                                                                                                                                                                                                                                                                                                                                     |                                           |       |                         |               |      |         |
| PROPOSED REAR ELEVATION                                                                                                                                                                                                                                                                                                                                                                                                                                                                                                   |                                           |       |                         |               |      |         |
| DWGN                                                                                                                                                                                                                                                                                                                                                                                                                                                                                                                      | 10                                        | 462-  | PD                      | .20           |      | REV     |
| DRAWN                                                                                                                                                                                                                                                                                                                                                                                                                                                                                                                     | N BY                                      | НВ    |                         | SCALE         | 1:50 | @A1     |
| CHECK                                                                                                                                                                                                                                                                                                                                                                                                                                                                                                                     | ed by                                     |       |                         | DATE<br>Sept  | embe | er 2014 |
| T: 020 7549 2133Unit 1F: 020 7549 21449a Dallington StreetE: info@gpadltd.comClerkenwellW: www.gpadltd.comLondon EC1V OBQ                                                                                                                                                                                                                                                                                                                                                                                                 |                                           |       | ton Street<br>erkenwell |               |      |         |
| This drawing is the copyright of <b>gpad ltd</b> . Not to be reproduced, retained or disclosed to<br>any unauthorised person either wholly or in part without written permission.<br>Do not scale of this drawing. All indicated dimensions to be checked and verified on site<br>by the contractor before commencement of any fabrication drawings or work<br>whatsoever on site. Report any discrepancies to the Architect immediately.<br>Drawings to be read in conjunction with relevant drawings and specification. |                                           |       |                         |               |      |         |
| FILE NA                                                                                                                                                                                                                                                                                                                                                                                                                                                                                                                   | ME                                        |       | PR                      | INT SIZE      |      | A1      |