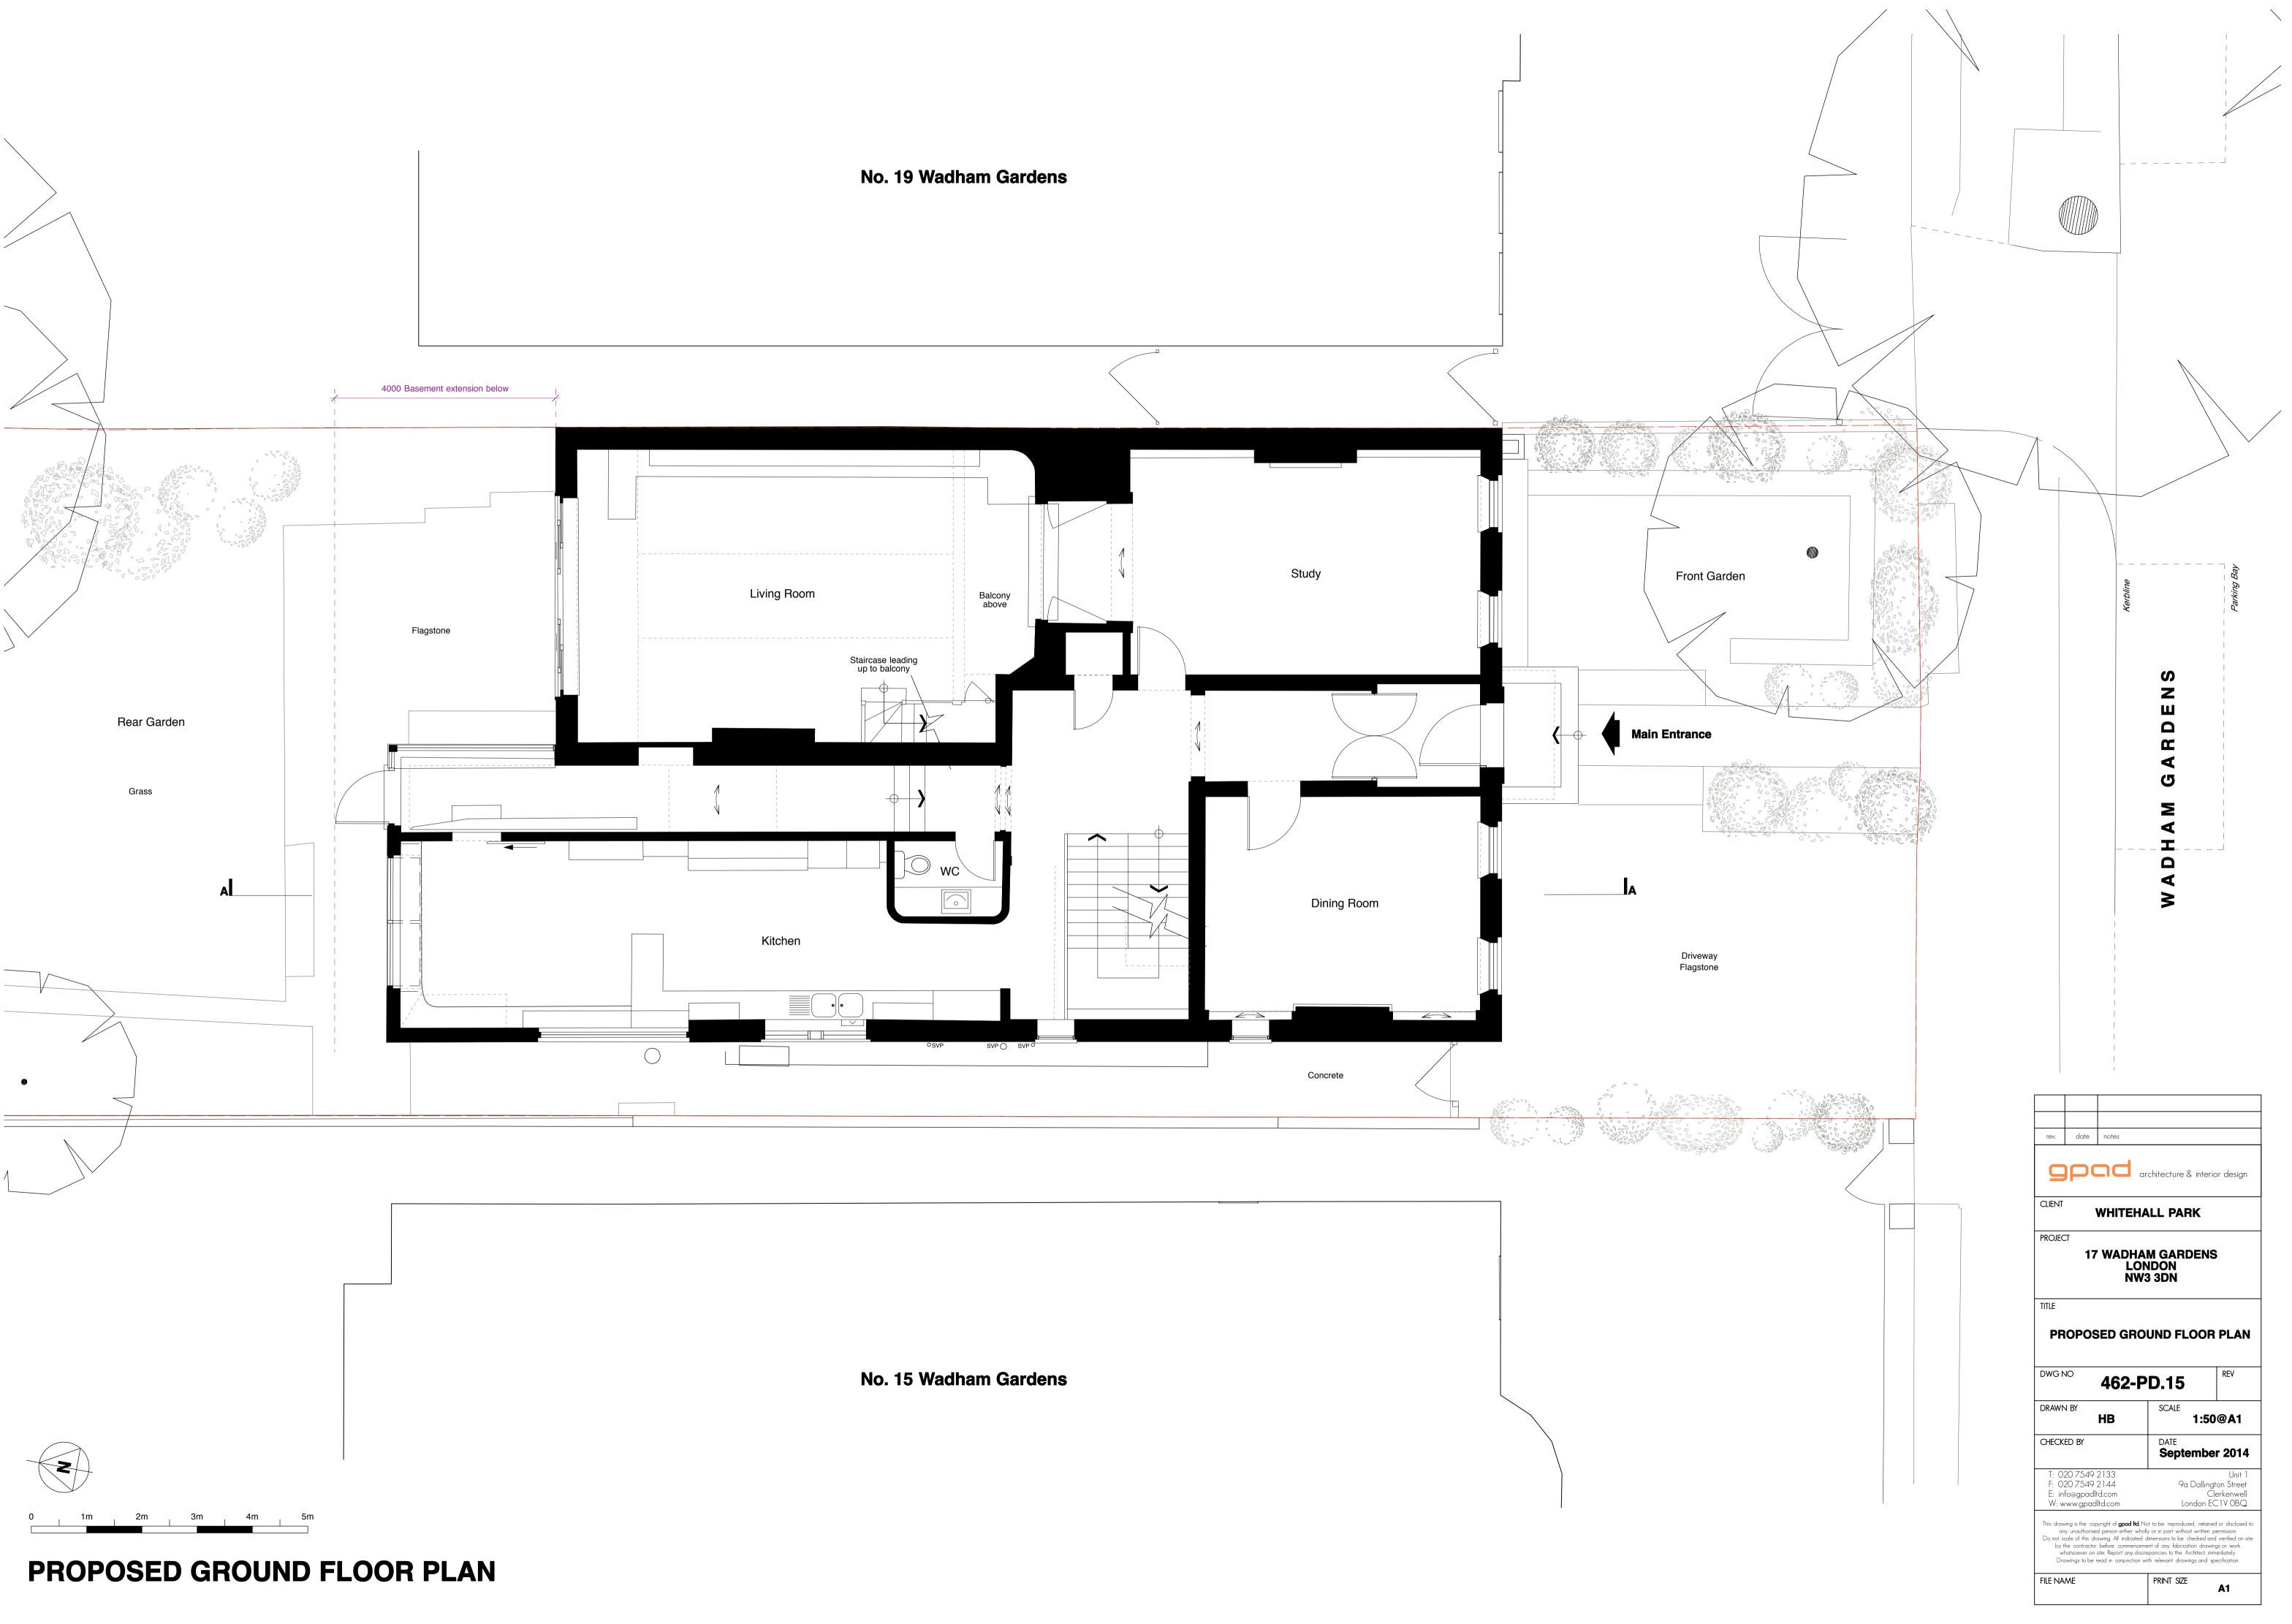

diately.<br>Drawings to be read in conjunction with relevant drawings and specification. |                                            |                  |                            |  |  |
| FILE NAME                                                                                                                                                                                                                                                                                                                                                                                                                                                                                                                 |                                            | PRINT SIZE       | A1                         |  |  |









### **PROPOSED FRONT ELEVATION**

0 1m 2m 3m 4m 5m



### **NO CHANGE**

| rev.                                                                                                                                                                                                                                                                                                                                                                                                                                                                                                                     | date                                       | notes       |                             |          |  |
|----------------------------------------------------------------------------------------------------------