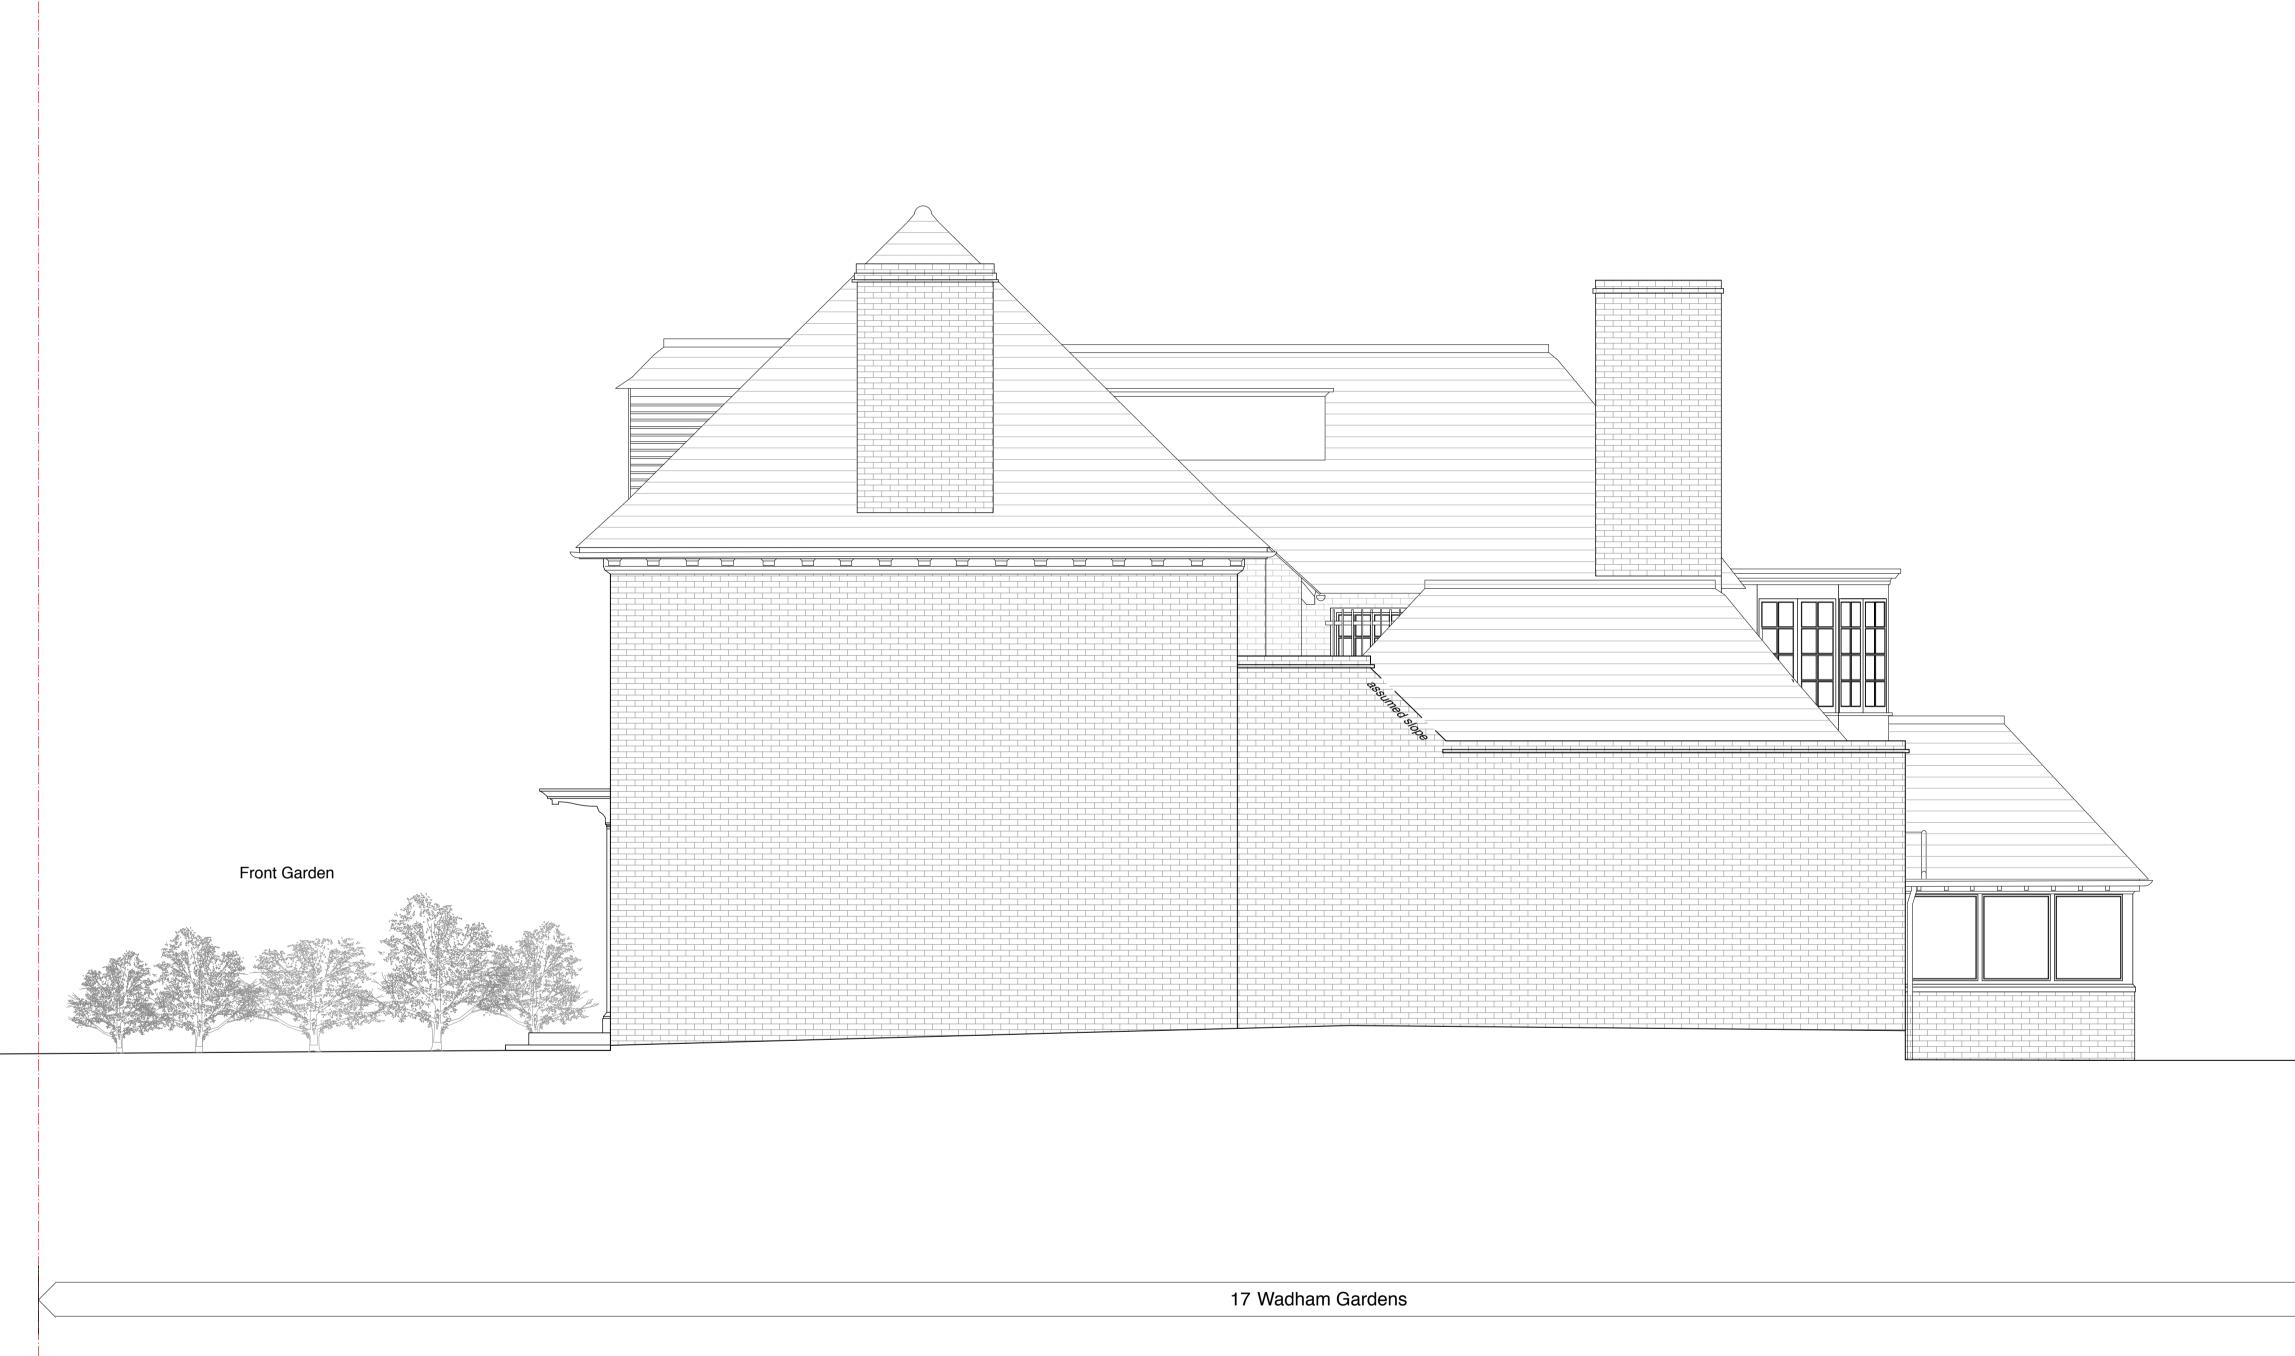

th relevant drawings and specification. |                                            |       |                             |         |  |
| FILE NA                                                                                                                                                                                                                                                                                                                                                                                                                                                                                                                  | ME                                         |       | PRINT SIZE                  | A1      |  |



## **PROPOSED RIGHT SIDE ELEVATION**

2m 3m 4m 5m 1m



-APPLICATION SITE-



## **PROPOSED SECTION AA**

0 1m 2m 3m 4m 5m





### APPLICATION SITE



### WADHAM GARDENS

| rev. date                                                                                                                                                                                                                                                                                                                                                                                                                                                                                                                 | notes                                      |                             |           |  |  |
|------------------------------------------------------------------------------