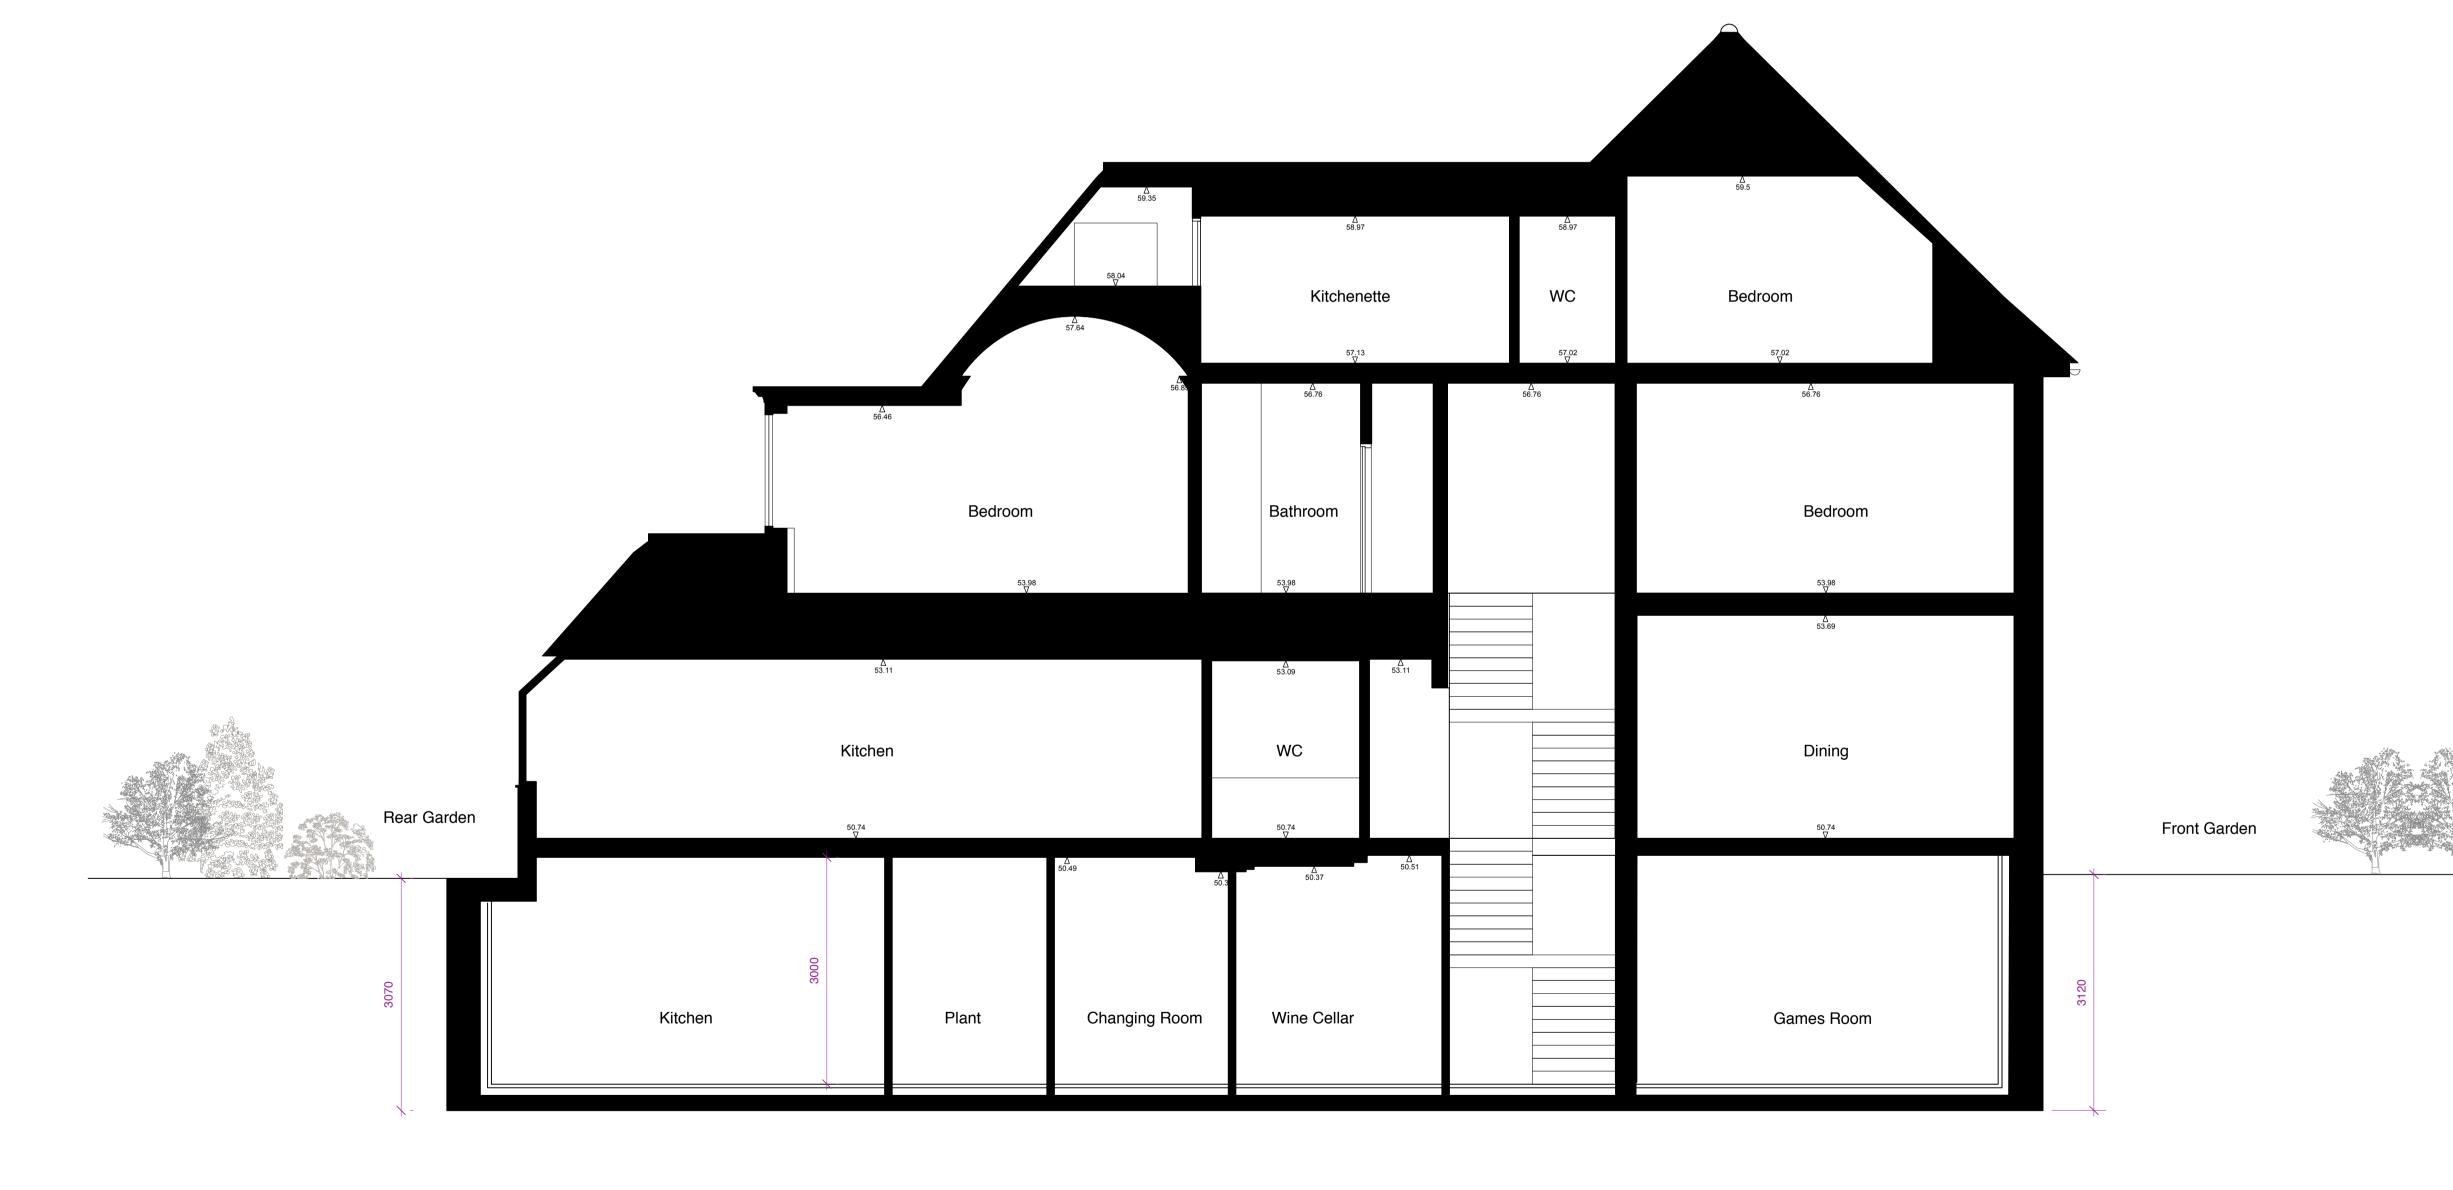

## **PROPOSED SECTION AA**

0 1m 2m 3m 4m 5m

### APPLICATION SITE

### WADHAM GARDENS

| rev. date                                                                                                                                                                                                                                                                                                                                                                                                                                                                                                                 | notes                                      |                             |           |  |  |
|---------------------------------------------------------------------------------------------------------------------------------------------------------------------------------------------------------------------------------------------------------------------------------------------------------------------------------------------------------------------------------------------------------------------------------------------------------------------------------------------------------------------------|--------------------------------------------|-----------------------------|-----------|--|--|
| 900                                                                                                                                                                                                                                                                                                                                                                                                                                                                                                                       | <b>Spad</b> architecture & interior design |                             |           |  |  |
| CLIENT                                                                                                                                                                                                                                                                                                                                                                                                                                                                                                                    | CLIENT WHITEHALL PARK                      |                             |           |  |  |
| PROJECT<br>17 WADHAM GARDENS<br>LONDON<br>NW3 3DN                                                                                                                                                                                                                                                                                                                                                                                                                                                                         |                                            |                             |           |  |  |
| TITLE                                                                                                                                                                                                                                                                                                                                                                                                                                                                                                                     |                                            |                             |           |  |  |
| PROPOSED SECTION AA                                                                                                                                                                                                                                                                                                                                                                                                                                                                                                       |                                            |                             |           |  |  |
| DWG NO                                                                                                                                                                                                                                                                                                                                                                                                                                                                                                                    | DWG NO 462-PD.23                           |                             |           |  |  |
| DRAWN BY                                                                                                                                                                                                                                                                                                                                                                                                                                                                                                                  | НВ                                         | SCALE 1:50                  | )@A1      |  |  |
| CHECKED BY                                                                                                                                                                                                                                                                                                                                                                                                                                                                                                                |                                            | DATE<br>Septembe            | er 2014   |  |  |
| T: 020 7549<br>F: 020 7549<br>E: info⊚gpad<br>W: www.gpad                                                                                                                                                                                                                                                                                                                                                                                                                                                                 | 2144<br>Itd.com                            | 9a Dalling<br>C<br>London E | erkenwell |  |  |
| This drawing is the copyright of <b>gpad ltd</b> . Not to be reproduced, retained or disclosed to<br>any unauthorised person either wholly or in part without written permission.<br>Do not scale of this drawing. All indicated dimensions to be checked and verified on site<br>by the contractor before commencement of any fabrication drawings or work<br>whatsoever on site. Report any discrepancies to the Architect immediately.<br>Drawings to be read in conjunction with relevant drawings and specification. |                                            |                             |           |  |  |
| FILE NAME                                                                                                                                                                                                                                                                                                                                                                                                                                                                                                                 |                                            | PRINT SIZE                  | A1        |  |  |