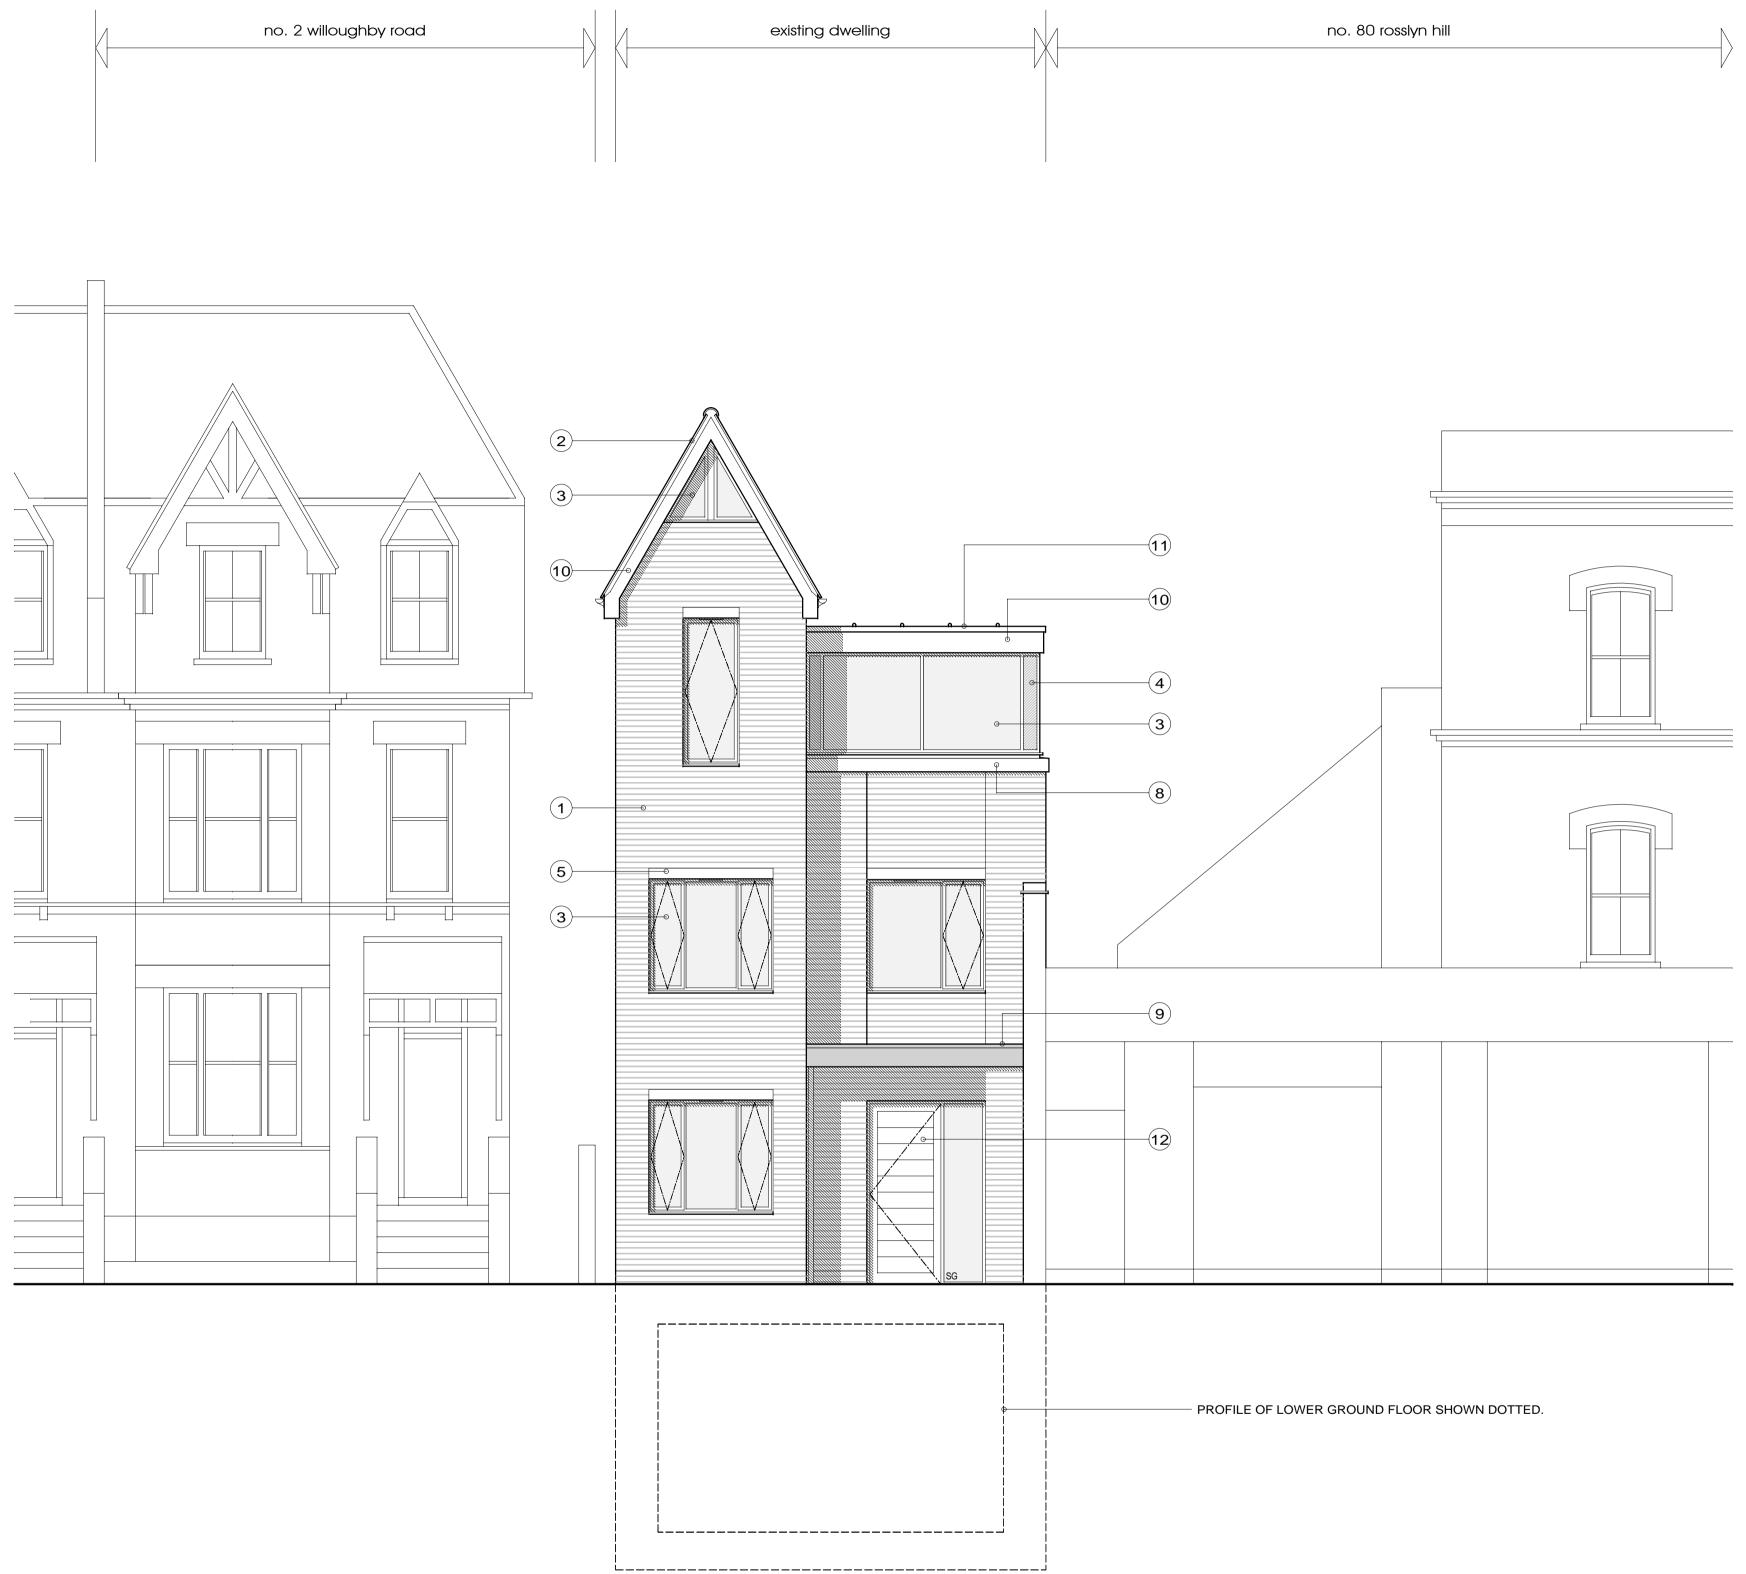

existing front elevation

THIS DRAWING HAS BEEN PRODUCED FOR THE PURPOSES OF OBTAINING PLANNING APPROVAL ONLY.

NOTES:

| REV:   | DATE | DESCRIPTION |       |
|--------|------|-------------|-------|
|        |      |             |       |
|        |      |             |       |
| DATE:  |      |             |       |
| DATE.  |      | JUNE 2013   |       |
| SCALE: |      |             |       |
|        |      | 1:50 @ A1   | <br>0 |
|        |      |             |       |

Randall Architecture 60 Bridge Road East Welwyn Garden City Herts AL7 1JU T: 01707 330711 F: 01707 393980

NEON (LONDON) LTD.

PROJECT:

DRAWING TITLE:

PLANNING

CLIENT:

DRG STATUS:

| EXTERNAL MATERIAL KEY |                                                                        |  |  |  |
|-----------------------|------------------------------------------------------------------------|--|--|--|
| 1                     | FACING BRICKWORK                                                       |  |  |  |
| 2                     | NATURAL SLATE PITCHED ROOF COVERING                                    |  |  |  |
| 3                     | DOUBLE GLAZED WINDOWS WITH DARK GREY ALUMINIUM THERMALLY BROKEN FRAMES |  |  |  |
| 4                     | OPAQUE GLASS SPANDREL PANEL                                            |  |  |  |
| 5                     | RECON STONE LINTOL                                                     |  |  |  |
| 8                     | RECON STONE SILL/COPING                                                |  |  |  |
| 9                     | POLISHED STAINLESS STEEL CANOPY                                        |  |  |  |
| 10                    | WHITE PAINTED TIMBER FASCIA/BARGEBOARD                                 |  |  |  |
| 11                    | CODE 5 LEAD FLAT ROOF COVERING                                         |  |  |  |
| 12                    | HARDWOOD ENTRANCE DOOR                                                 |  |  |  |
|                       |                                                                        |  |  |  |

NEW DETACHED DWELLING 2A WILLOUGHBY ROAD LONDON NW3 1SB DRG No:

REVISION:

EXISTING FRONT ELEVATION