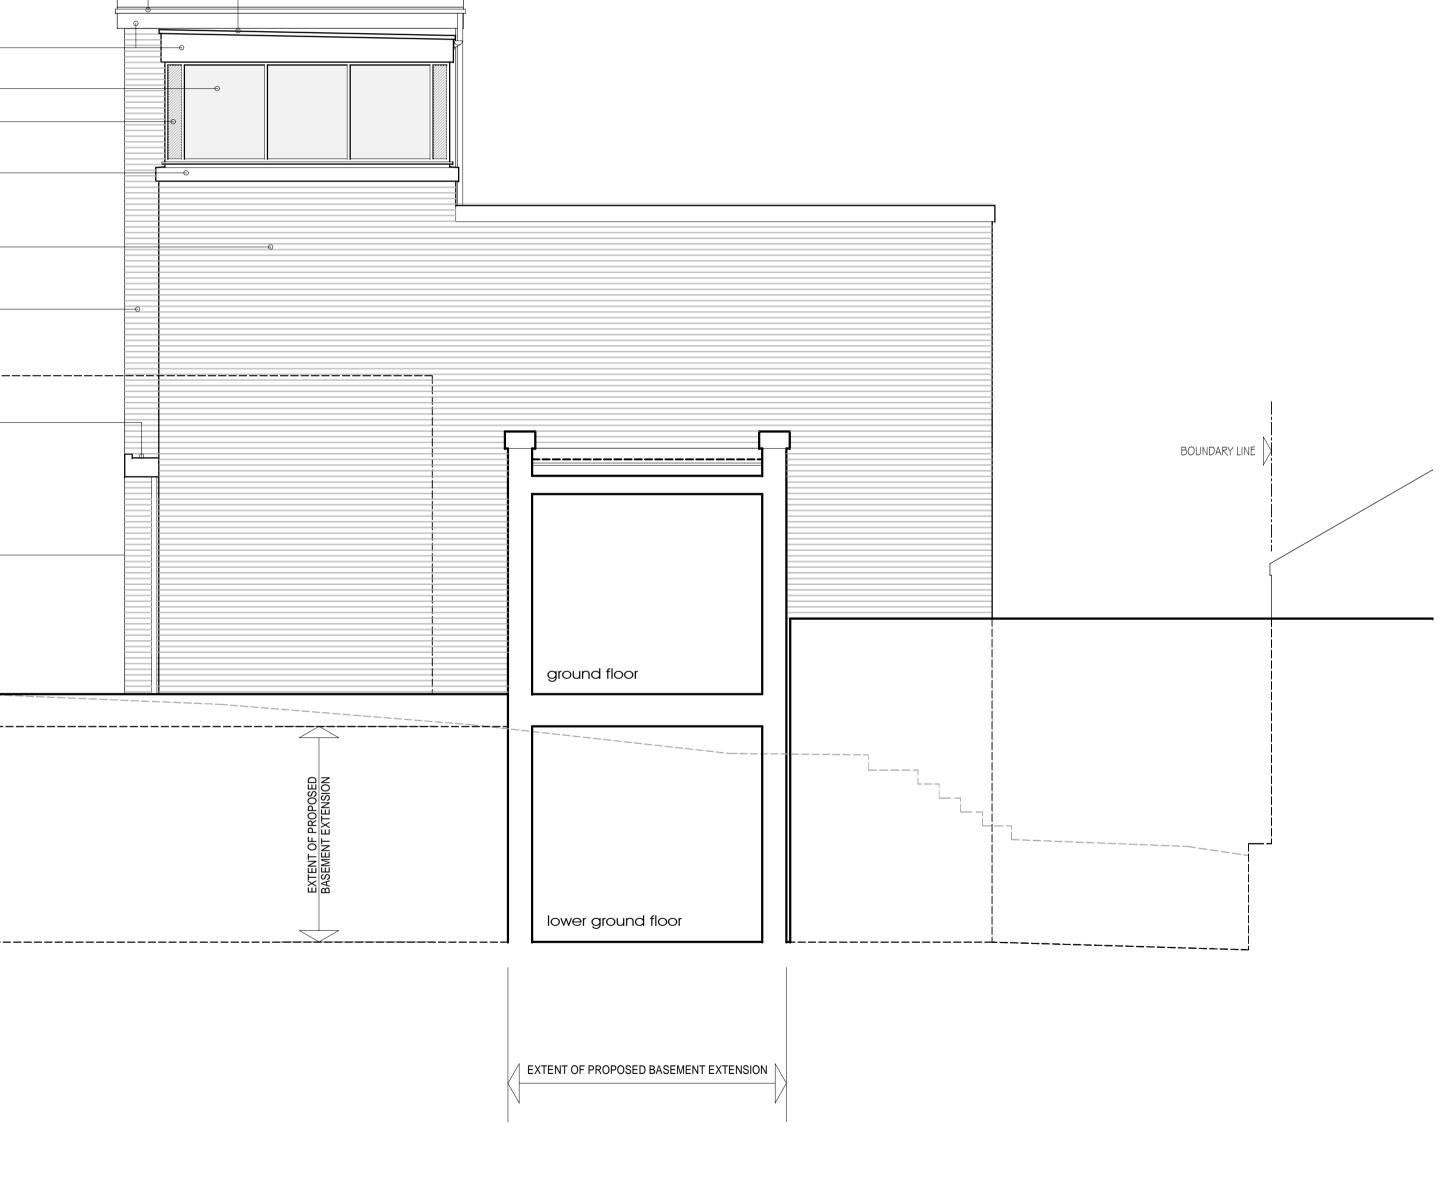

|                 | 2          |   |                                          |
|-----------------|------------|---|------------------------------------------|
|                 | 2          |   |                                          |
|                 |            |   |                                          |
|                 |            |   |                                          |
|                 |            |   |                                          |
|                 |            |   |                                          |
|                 |            |   |                                          |
|                 |            |   |                                          |
|                 | (11)       |   |                                          |
|                 |            |   |                                          |
|                 | (11)       |   |                                          |
|                 | 14         |   |                                          |
|                 |            |   |                                          |
|                 |            |   | φ                                        |
|                 |            |   |                                          |
|                 | 10         |   |                                          |
|                 |            |   |                                          |
|                 |            |   |                                          |
|                 | 3          |   |                                          |
|                 | 3          |   |                                          |
|                 |            |   |                                          |
|                 | 4          |   |                                          |
|                 | $\bigcirc$ |   |                                          |
|                 |            |   |                                          |
|                 | $\bigcirc$ |   |                                          |
|                 | 8          |   | 0                                        |
|                 | $\smile$   |   |                                          |
|                 |            |   |                                          |
|                 |            |   |                                          |
|                 |            |   |                                          |
|                 |            |   |                                          |
|                 | 1          |   | 0                                        |
|                 |            |   |                                          |
|                 |            |   |                                          |
|                 |            |   |                                          |
|                 | (1)        |   | -0                                       |
|                 |            |   |                                          |
|                 |            |   |                                          |
|                 |            |   |                                          |
|                 |            |   |                                          |
|                 |            |   |                                          |
|                 |            |   |                                          |
|                 |            |   |                                          |
|                 | $\frown$   |   |                                          |
|                 | 9          |   |                                          |
|                 | $\bigcirc$ |   |                                          |
|                 |            |   |                                          |
|                 |            |   |                                          |
|                 |            |   |                                          |
|                 |            |   |                                          |
|                 |            |   |                                          |
|                 |            |   |                                          |
|                 |            |   |                                          |
| WIIIOUANDV road |            |   |                                          |
| willoughby road |            |   |                                          |
|                 |            |   |                                          |
|                 |            |   |                                          |
|                 |            |   |                                          |
|                 |            |   |                                          |
|                 |            |   |                                          |
|                 |            |   |                                          |
|                 |            |   |                                          |
|                 |            |   |                                          |
|                 |            |   |                                          |
|                 |            |   |                                          |
| ·               | 4          |   |                                          |
|                 |            |   |                                          |
|                 |            |   |                                          |
|                 |            |   |                                          |
|                 |            |   |                                          |
|                 |            | i |                                          |
|                 |            |   | <u> </u>                                 |
|                 |            |   | EXTENT OF PROPOSED<br>BASEMENT EXTENSION |
|                 |            |   | El S                                     |
|                 |            |   | XIX                                      |
|                 |            |   |                                          |
|                 |            |   |                                          |
|                 |            | i |                                          |
|                 |            |   |                                          |
|                 |            |   | BAR                                      |
|                 |            |   |                                          |
|                 |            |   |                                          |

## proposed side (south) elevation

| NOTES:<br>THIS DRAWING HAS BEEN PRODUCED FOR THE PURPOSES OF OBTAINING PLANNING APPROVAL ONLY. |                  |        |
|------------------------------------------------------------------------------------------------|------------------|--------|
| A1 DRAWING                                                                                     | DATE: SEPT 2014  |        |
|                                                                                                | SCALE: 1:50 @ A1 | П<br>0 |

PROPOSED BASEMENT EXTENSION 2A WILLOUGHBY ROAD LONDON NW3 1SB

1058 P 613

DRG No:

REVISION:

PROPOSED SIDE (SOUTH) ELEVATION